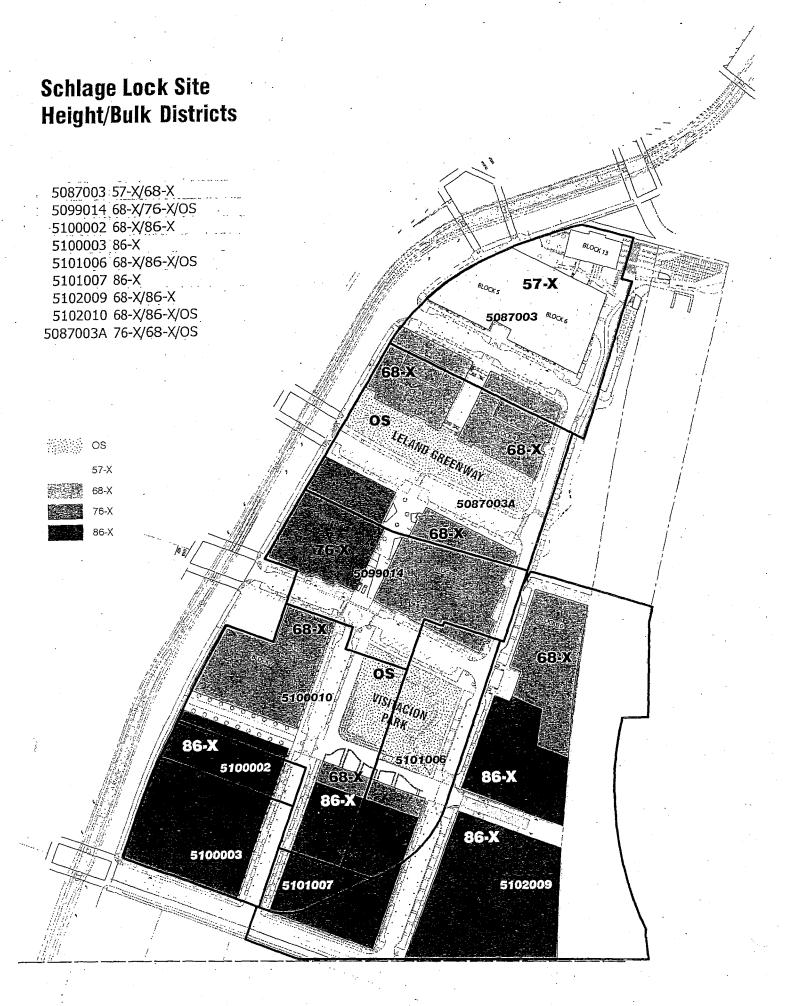

Section 4. The San Francisco Planning Code is hereby amended by amending Sectional Map HT10 of the Zoning Map of the City and County of San Francisco, as follows:

| - 11 |                                             | · · · · · · · · · · · · · · · · · · · |                                  |
|------|---------------------------------------------|---------------------------------------|----------------------------------|
|      | Description of Property                     | Height and Bulk Districts to          | Height and Bulk Districts        |
|      |                                             | be Superseded                         | Hereby Approved                  |
|      | Assessor's Block 5087, Lots                 | 40-X                                  | See Figure 1, Height and         |
|      | 003, <u>and </u> 003A <del>, 004, and</del> |                                       | Bulk Districts, on file with the |
|      | <del>005</del> ; Assessor's Block 5099,     |                                       | Clerk of the Board of            |
|      | Lot 014; Assessor's Block                   |                                       | Supervisors in File No.          |
|      | 5100, Lots 002, 003, and                    |                                       | 140445 and incorporated          |
|      | 010; Assessor's Block 5101,                 |                                       | herein by reference, for the     |
|      | Lots 006 and 007;                           |                                       | configuration of the following   |
|      | Assessor's Block 5102, Lot                  |                                       | new height and bulk              |

Mayor Lee, Supervisor Cohen BOARD OF SUPERVISORS

| 0  | 09 and 010; Assessor's   | new height and bulk          |
|----|--------------------------|------------------------------|
| B  | lock 5107, Lot 001 and   | districts: 57-X, 68-X, 76-X, |
| th | eir successor Blocks and | 86-X                         |
| Lc | ots.                     |                              |

The project proposes to construct up to 1,679 new residential units, provide new commercial and retail services, provide new open spaces, new infrastructure an within the development site to be built in a phases. New buildings on the site would range in height from 57 feet to 86 feet.

| ISSUE                   | CHANGE                                       |  |
|-------------------------|----------------------------------------------|--|
| Increased heights       | From 45'-85' to 55'-86'.                     |  |
| Increased density       | From 1,250 units to 1,679 units.             |  |
| Modified parks location | See map exhibit 4 – to accommodate a phase 1 |  |