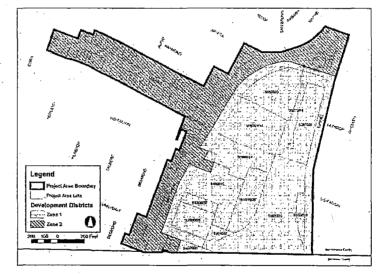

The Special Use District (SUD) includes two zones: Zone 1, composed of the Schlage Lock industrial site, located at the southern border of San Francisco where Bayshore Boulevard converges with Tunnel Avenue; and Zone 2, composed of the segments of the west side of Bayshore Boulevard and the existing Leland Avenue adjacent to the Schlage Lock site.

| ISSUE                   | CHANGE                                       |  |
|-------------------------|----------------------------------------------|--|
| Increased heights       | From 45'-85' to 55'-86'.                     |  |
| Increased density       | From 1,250 units to 1,679 units.             |  |
| Modified parks location | See map exhibit 4 – to accommodate a phase 1 |  |