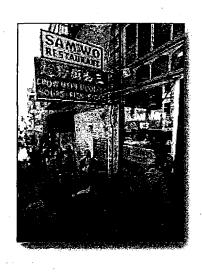

In the area of non-profit community service, I have created fundraisers for the Nihonmachi Street Fair, Chinese New Comer Services, Kimochi Senior Services, Asian Pacific America Public Affairs Internship Program and Typhoon Relief for the Philippines. My current community side project is the reopening of Chinatown's 100-year old restaurant, the Sam Wo. Another project is spearheading the national campaign to erect a vastly improved monument dedicated to the 1200 plus Chinese railroad workers who lost their lives in the Sierra Mountains building the Transcontinental Railroad. <a href="https://www.youtube.com/watch?v=hoXVq2aLn4M">https://www.youtube.com/watch?v=hoXVq2aLn4M</a>