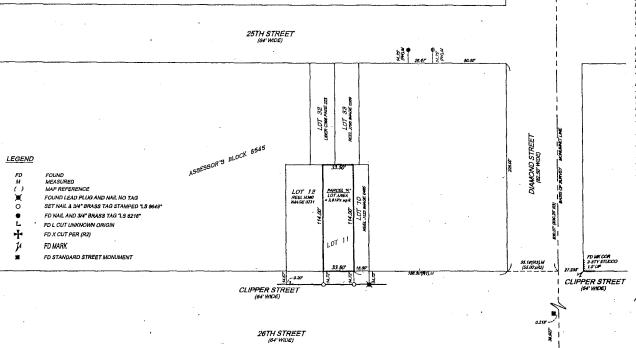

[Final Map 7788 - 530-534 Clipper Street]

Motion approving Final Map 7788, a six residential unit condominium project, located at 530-534 Clipper Street, being a subdivision of Assessor's Block No. 6545, Lot No. 011, and adopting findings pursuant to the General Plan, and the eight priority policies of City Planning Code, Section 101.1.

MOVED, That the certain map entitled "FINAL MAP 7788", a six residential unit condominium project, located at 530-534 Clipper Street, being a subdivision of Assessor's Block No. 6545, Lot No. 011, comprising 5 sheets, approved July 14, 2014, by Department of Public Works Order No. 182783 is hereby approved and said map is adopted as an Official Final Map 7788; and, be it

### MAP

| Final Map No.<br>7788   | Date Sent:<br>Wednesday, July 16, 2014 | Date Due at BOS<br>Before 12PM,<br>Monday, July 21, 2014 |
|-------------------------|----------------------------------------|----------------------------------------------------------|
| Block/Lot<br>6545 / 011 | Map Address<br>530 – 534 (             | Clipper Street                                           |

# TENTATIVE MAP DECISION

Date: September 4, 2013

Department of City Planning 1650 Mission Street, Suite 400 San Francisco, CA 94103

Attention: Mr. Scott F. Sanchez

| Project I       | <b>D:</b> 7788        |        |     |                                         |
|-----------------|-----------------------|--------|-----|-----------------------------------------|
| Project Ty      | pe:6 Units Condo Conv | ersion |     | *************************************** |
| Address#        | StreetName            | Block  | Lot | -                                       |
| 530 - 534       | CLIPPER ST            | 6545   | 011 | toleromenta — Dente                     |
| Tentative Map R | eferral               |        |     | ,                                       |

The tentative map filed with the present application indicates that the subject building at 530 - 534 Clipper Street is a six-unit building located in a RH-2 (Residential, Housing, Two Family) Zoning District. Within the RH-2 Zoning District, a maximum of two dwelling units can be considered legal and conforming to the Planning Code. The remaining four units must be considered legal, nonconforming dwelling units.