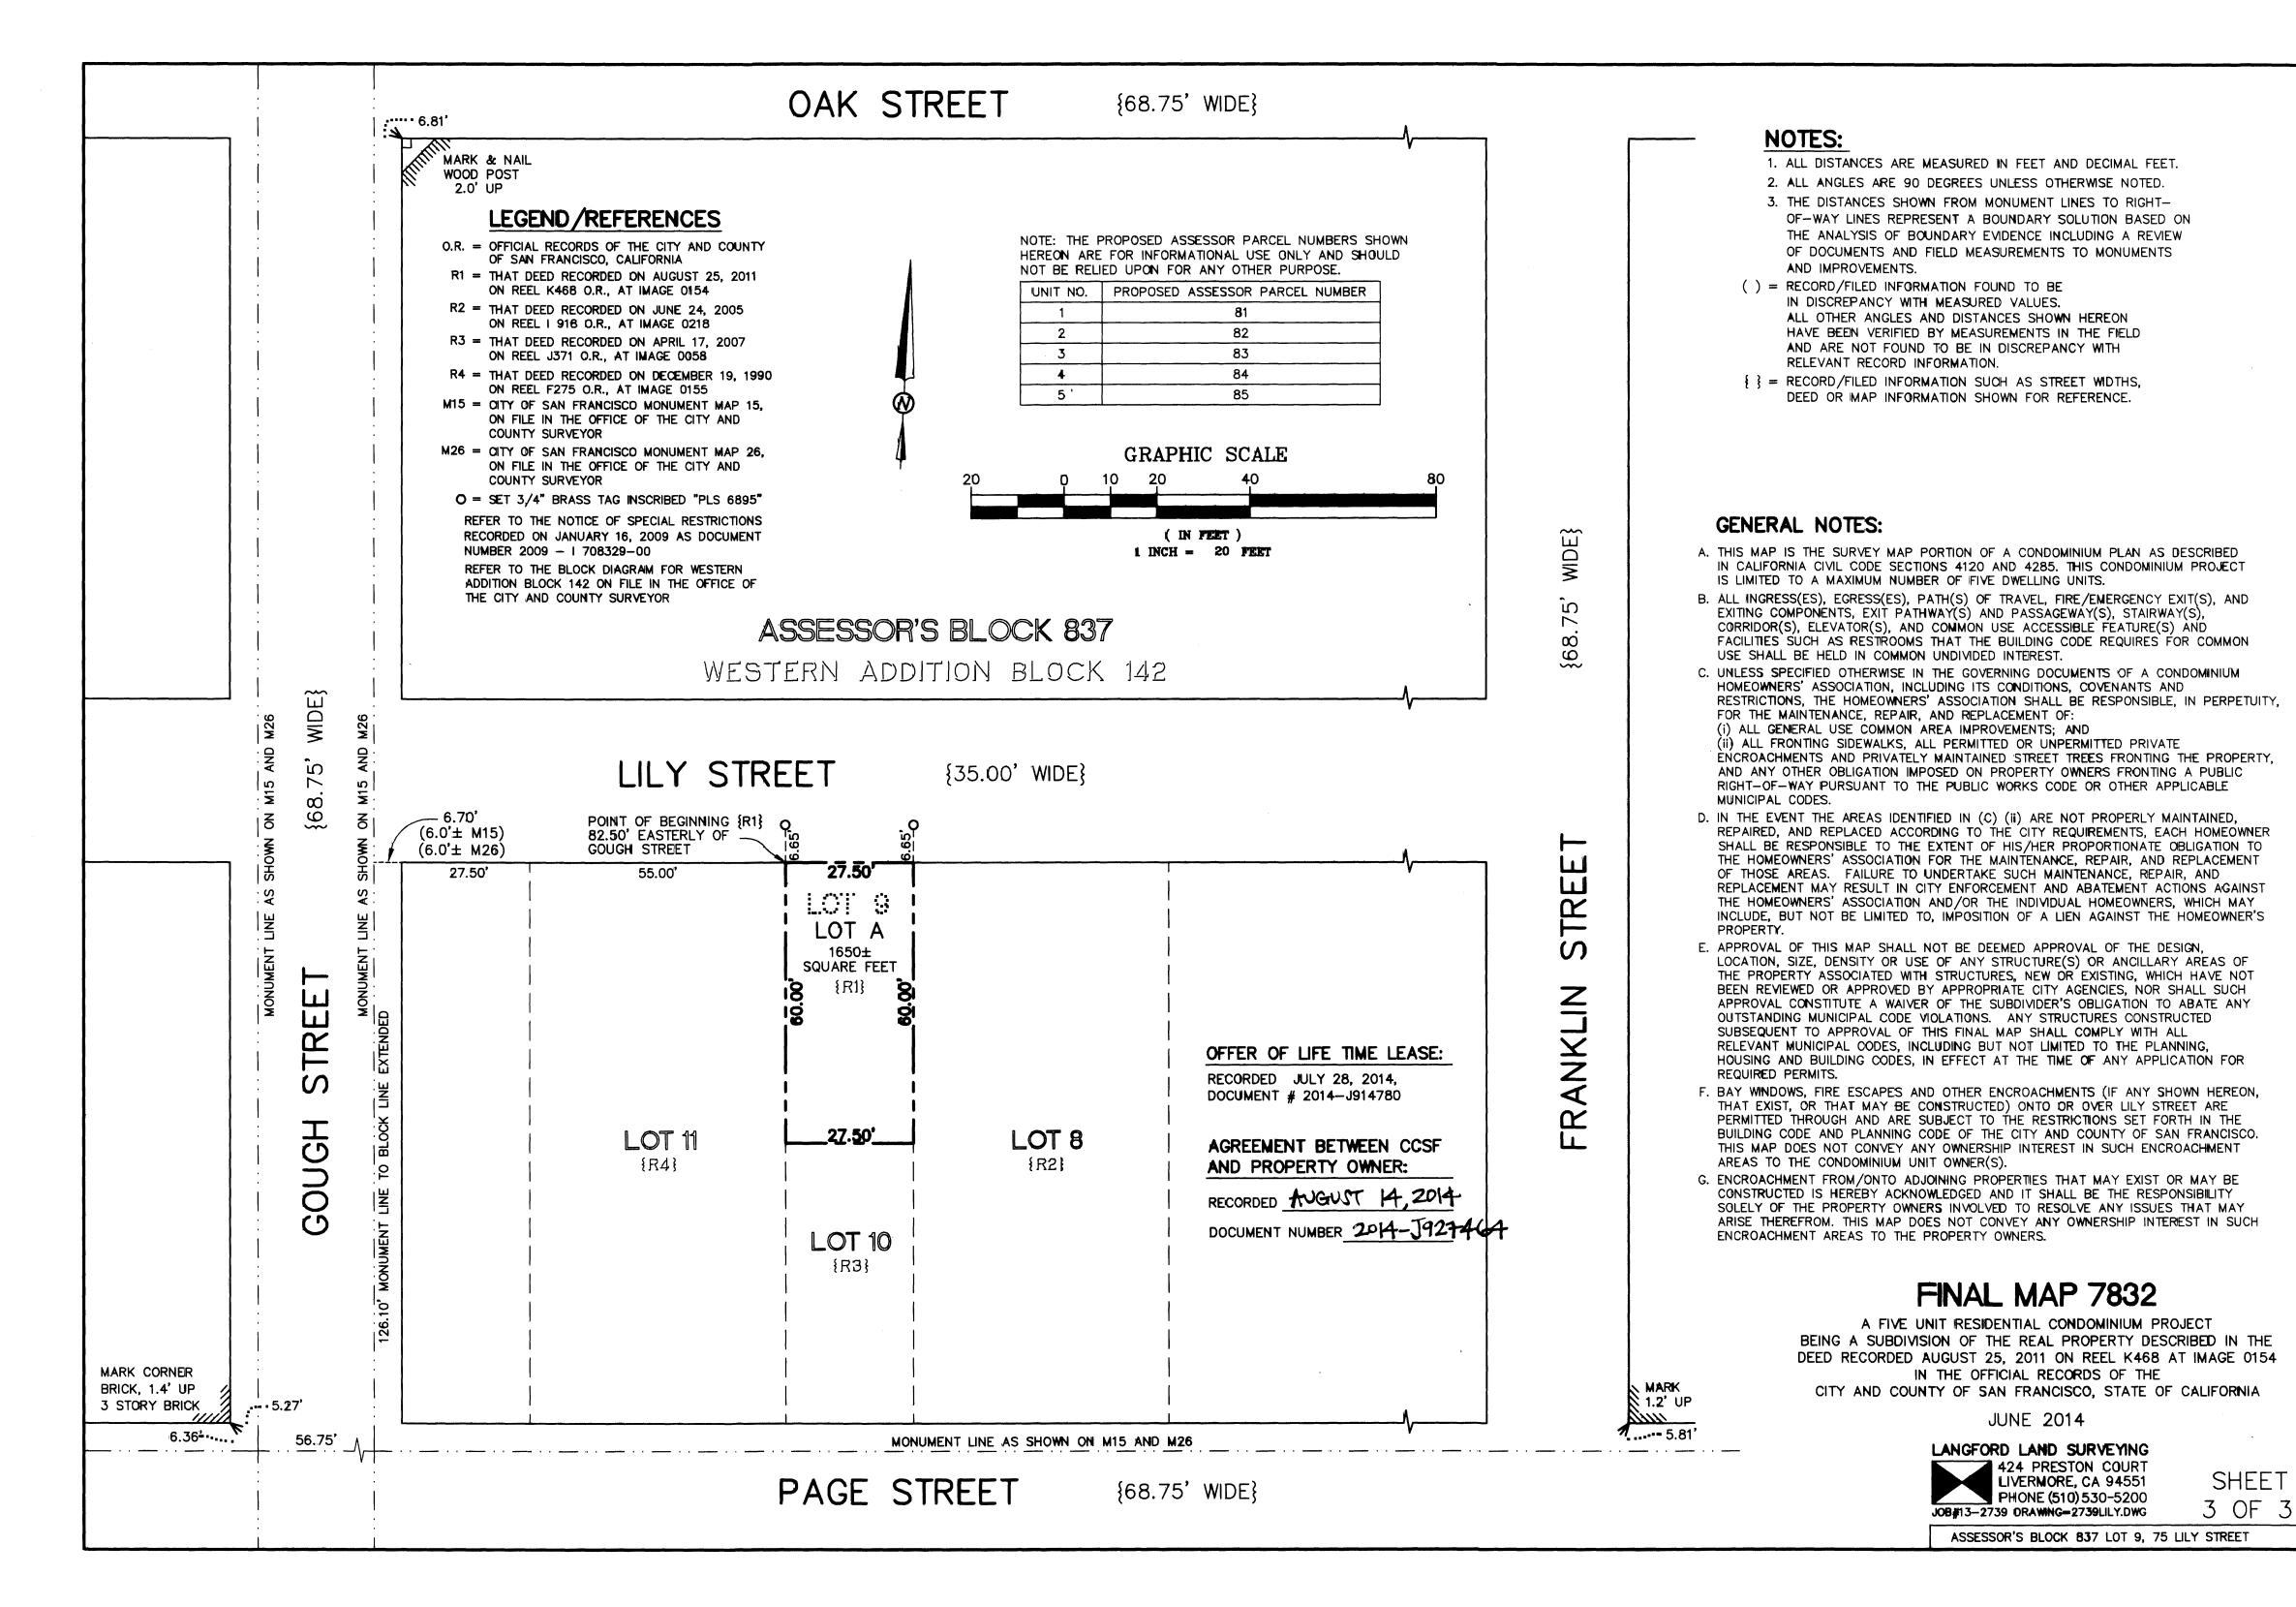

# FINAL MAP 7832

A FIVE UNIT RESIDENTIAL CONDOMINIUM PROJECT BEING A SUBDIVISION OF THE REAL PROPERTY DESCRIBED IN THE DEED RECORDED AUGUST 25, 2011 ON REEL K468 AT IMAGE 0154 IN THE OFFICIAL RECORDS OF THE CITY AND COUNTY OF SAN FRANCISCO, STATE OF CALIFORNIA

JUNE 2014

LANGFORD LAND SURVEYING 424 PRESTON COURT LIVERMORE, CA 94551 PHONE (510) 530-5200

SHEET 1 OF 3 JOB#13-2739 DRAWING=2739LILY.DWG

ASSESSOR'S BLOCK 837 LOT 9, 75 LILY STREET

| OWNIED'S ACKNOWN EDOMENT.                                                                                                           |
|-------------------------------------------------------------------------------------------------------------------------------------|
| OWNER'S ACKNOWLEDGMENT: STATE OF NEVADA                                                                                             |
| COUNTY OF Carson ON JULY 21 2014                                                                                                    |
| BEFORE ME, Selina Giesler, NOTARY PUBLIC,                                                                                           |
| PERSONALLY APPEARED D. JAMES KENGOTT                                                                                                |
| WHO PROVED TO ME ON THE BASIS OF SATISFACTORY EVIDENCE TO BE THE PERSON(S) WHOSE NAME(S) IS/ARE SUBSCRIBED TO THE WITHIN INSTRUMENT |
| AND ACKNOWLEDGED TO MÉ THAT HE/SHE/THEY EXECUTED THE SAME IN HIS/HER/THEIR AUTHORIZED CAPACITY(IES), AND THAT BY HIS/HER/THEIR      |
| SIGNATURE(S) ON THE INSTRUMENT THE PERSON(S), OR THE ENTITY UPON BEHALF OF WHICH THE PERSON(S) ACTED, EXECUTED THE INSTRUMENT.      |
| I CERTIFY UNDER PENALTY OF PERJURY UNDER THE LAWS OF THE STATE                                                                      |
| OF CALIFORNIA THAT THE FOREGOING PARAGRAPH IS TRUE AND CORRECT.                                                                     |
| WITNESS MY HAND                                                                                                                     |
| PRINTED NAME Selina Gissler                                                                                                         |
| NOTARY PUBLIC IN AND FOR SAID COUNTY AND STATE                                                                                      |
| PRINCIPAL COUNTY OF BUSINESS CARSON CITY                                                                                            |
| COMMISSION EXPIRES 4/9/2016                                                                                                         |
| COMMISSION NUMBER 08-(0224-12 (SEAL OPTIONAL IF COMPLETED)                                                                          |
| Notary Public, State of Noveda Appointment No. 08-6224-12                                                                           |
| My Appt. Expires Apr 9, 2016                                                                                                        |
| OWNER'S ACKNOWLEDGMENT:                                                                                                             |
| COUNTY OF SAN FRANCISCO                                                                                                             |
| ON June 30, 2014 BEFORE ME, Jason Ben Svidez , NOTARY PUBLIC.                                                                       |
| PERSONALLY APPEARED MARK C. LUELLEN                                                                                                 |
| WHO PROVED TO ME ON THE BASIS OF SATISFACTORY EVIDENCE TO BE THE PERSON(S) WHOSE NAME(S) IS/ABE SUBSCRIBED TO THE WITHIN INSTRUMENT |
| AND ACKNOWLEDGED TO ME THAT HE/SHE/THEY EXECUTED THE SAME IN HIS/HER/THEIR                                                          |
| SIGNATURE(\$) ON THE INSTRUMENT THE PERSON(\$), OR THE ENTITY UPON BEHALF OF WHICH THE PERSON(\$) ACTED, EXECUTED THE INSTRUMENT.   |
| I CERTIFY UNDER PENALTY OF PERJURY UNDER THE LAWS OF THE STATE                                                                      |
| OF CALIFORNIA THAT THE FOREGOING PARAGRAPH IS TRUE AND CORRECT.                                                                     |
| WITNESS MY HAND                                                                                                                     |
| PRINTED NAME JESON BENZVIDEZ                                                                                                        |
| NOTARY PUBLIC IN AND FOR SAID COUNTY AND STATE                                                                                      |
| PRINCIPAL COUNTY OF BUSINESS SEN FRANCISCO                                                                                          |
| COMMISSION EXPIRES 9/12/12017  COMMISSION NUMBER 204/08/ (SEAL OPTIONAL IF COMPLETED)                                               |
| COMMISSION NUMBER 2041091 (SEAL OPTIONAL IF COMPLETED)                                                                              |
|                                                                                                                                     |
|                                                                                                                                     |
| OWNER'S ACKNOWLEDGMENT: STATE OF CELIFORNIE                                                                                         |
| COUNTY OF SZN Francisco                                                                                                             |
| ON JUNE 30, 2014<br>BEFORE ME, Jason Benavidez , NOTARY PUBLIC,                                                                     |
| PERSONALLY APPEARED ERIN E. MULLAN                                                                                                  |
| WHO PROVED TO ME ON THE BASIS OF SATISFACTORY EVIDENCE TO BE THE PERSON(S) WHOSE NAME(S) IS/ARK SUBSCRIBED TO THE WITHIN INSTRUMENT |
| AND ACKNOWLEDGED TO ME THAT HE/SHE/THEY EXECUTED THE SAME IN HIS/HER/THEIR AUTHORIZED CAPACITY(IES), AND THAT BY HIS/HER/THEIR      |
| SÍGNATURE(8) ON THE INSTRUMENT THÈ PÉRSON(8), OR THE ÉNTITY UPON<br>BEHALF OF WHICH THE PERSON(8) ACTED, EXECUTED THE INSTRUMENT.   |
| I CERTIFY UNDER PENALTY OF PERJURY UNDER THE LAWS OF THE STATE                                                                      |
| OF CALIFORNIA THAT THE FOREGOING PARAGRAPH IS TRUE AND CORRECT.                                                                     |
| WITNESS MY HAND & .                                                                                                                 |
| PRINTED NAME JESON BENEVICE 2                                                                                                       |
| NOTARY PUBLIC IN AND FOR SAID COUNTY AND STATE                                                                                      |
| PRINCIPAL COUNTY OF BUSINESS SZN FYZNCISCO                                                                                          |
| COMMISSION EXPIRES 9/12/2017 (SEAL OPTIONAL IF COMPLETED)                                                                           |
| COMMISSION NUMBER 2091081 (SEAL OPTIONAL IF COMPLETED)                                                                              |