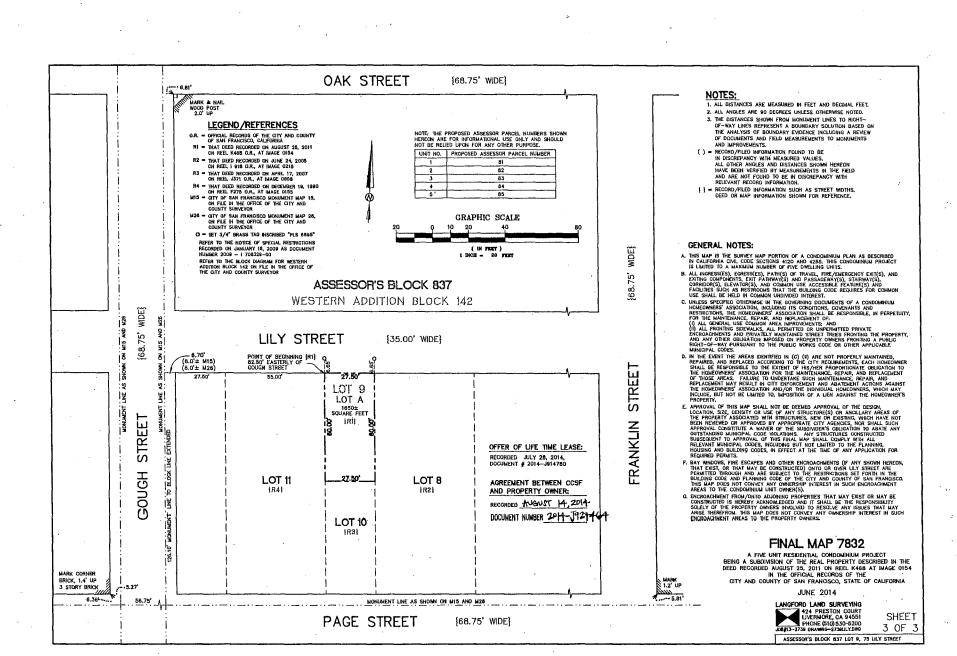

#### FINAL MAP 7832

A FIVE UNIT RESIDENTIAL CONDOMINIUM PROJECT BEING A SUBDIVISION OF THE REAL PROFERTY DESCRIBED IN THE DEED RECORDED AUGUST 25, 2011 ON REL K468 AT IMAGE 0154 IN THE OFFICIAL RECORDS OF THE CITY AND COUNTY OF SAN FRANCISCO, STATE OF CALFORNIA