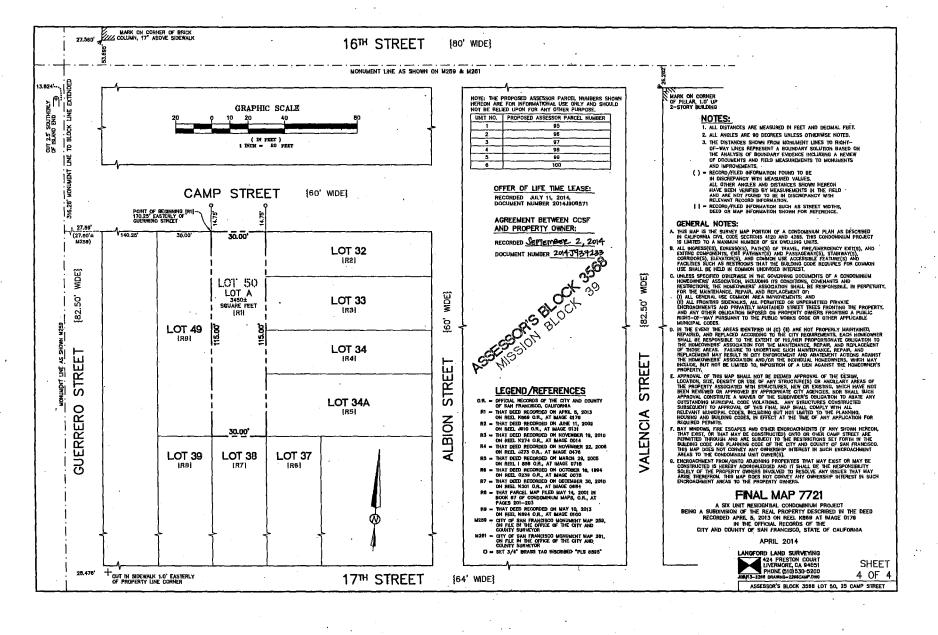

[Final Map 7721 - 25 Camp Street]

Motion approving Final Map 7721, a six residential unit condominium project, located at 25 Camp Street, being a subdivision of Assessor's Block No. 3568, Lot No. 050, and adopting findings pursuant to the General Plan, and the eight priority policies of City Planning Code, Section 101.1.

MOVED, That the certain map entitled "FINAL MAP 7721", a six residential unit condominium project, located at 25 Camp Street, being a subdivision of Assessor's Block No. 3568, Lot No. 050, comprising 4 sheets, approved September 10, 2014, by Department of Public Works Order No. 182922 is hereby approved and said map is adopted as an Official Final Map 7721; and, be it

#### FINAL MAP 7721

A SIX UNIT RESIDENTIAL CONDOMINUM PROJECT
BEING A SUBDIVISION OF THE REAL PROPERTY DESCRIBED IN THE DEED
RECORDED APRIL 6, 2013 ON REEL ASSS AT IMAGE 0179
(I) THE OFFICIAL RECORDS OF THE
CITY AND COUNTY OF SAM FRANCISCO, STATE OF CAUFORNIA