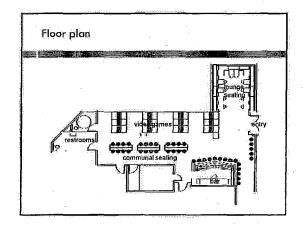

Location: 22008 Market Street

License: Type 42 ABC - Beer/Wine Bar (emphasis on beer)

Hours of Operation: 3pm-2am M-Su

Capacity: 117

Concept: Beer-centric beer and wine arcade bar

10 arcade game units (to increase to 24 once legislation is passed to remove 10 game limitation)

# 3) BUSINESS CONCEPT

I've attached the business concept and space rendering. PPT ATTACHED

Project '22 has a complete event package program for both personal, professional, and community occasions, The unique Interior allows for a range of event environments:

PROJECT 22 is at 2200 6 Market street at Sanchez street. The Castro neighborhood is populated with 79% of the residents of working age (18-64), and over 60% of households with incomes over 575,000, and 31% over \$150,000 annually our customers appreciate the opportunity to have fun and enjoy a friendly comfortable ambience for singles and groups.