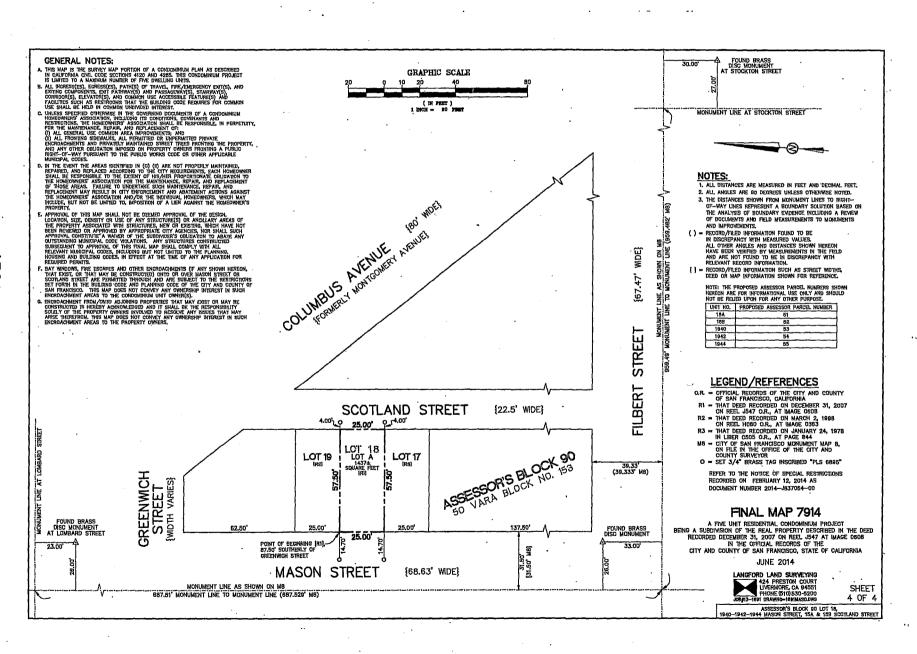

An asterisked item represents the cover sheet to a document that exceeds 20 pages. The complete document is in the file.

[Final Map 7914 - 1940-1944 Mason Street and 15A and 15B Scotland Street]

Motion approving Final Map 7914, a five unit residential condominium project, located at 1940-1944 Mason Street and 15A and 15B Scotland Street, being a subdivision of Assessor's Block No. 0090, Lot No. 018, and adopting findings pursuant to the General Plan, and the eight priority policies of City Planning Code, Section 101.1.

MOVED, That the certain map entitled "FINAL MAP 7914", a five unit residential condominium project, located at 1940-1944 Mason Street and 15A & 15B Scotland Street, being a subdivision of Assessor's Block No. 0090, Lot No. 018, comprising 4 sheets, approved October 3, 2014, by Department of Public Works Order No. 182982 is hereby approved and said map is adopted as an Official Final Map 7914; and, be it

## CITY AND COUNTY OF SAN FRANCISCO DEPARTMENT OF PUBLIC WORKS

APPROVING FINAL MAP 7914, 1940-1942-1944 MASON STREET AND 15A & 15B SCOTLAND STREET, A FIVE UNIT RESIDENTIAL CONDOMINIUM PROJECT, BEING A SUBDIVISION OF ASSESSORS BLOCK NO. 0090, LOT NO. 018.

Attention: Mr. Scott F. Sanchez

| Project I       | <b>D:</b>  7914       |                                       | 1 7 2                                 |
|-----------------|-----------------------|---------------------------------------|---------------------------------------|
| Project Typ     | e:5 Units Condo Conve | rsion                                 | · · · · · · · · · · · · · · · · · · · |
| Address#        | StreetName            | Block                                 | Lot                                   |
| 1940 - 1944     | MASON ST              | 0090                                  | 018                                   |
| 15              | SCOTLAND ST           | 0090                                  | 018                                   |
| Tentative Map R | eferral               | · · · · · · · · · · · · · · · · · · · |                                       |

# (PLEASE ATTACH THE LEGAL DESCRIPTION AS ON DEED) BEING ASSESSOR'S BLOCK: 0090; LOT: 018,

COMMONLY KNOWN AS: 1940 - 1944 Mason Street & 15 Scotland Street

hereby give notice that there are special restrictions on the use of said property under Part II, Chapter II of the San Francisco Municipal Code (Planning Code).

The tentative map filed with the present application indicates that the subject building at 1940-1944 Mason Street and 15 Scotland Street is a five-unit building located in a RM-2 (Residential, Housing, Two Family) Zoning District. Within the RM-2 Zoning District, a maximum of three dwelling units can be considered legal and conforming to the Planning Code. The remaining two units must be considered legal, nonconforming dwelling units.