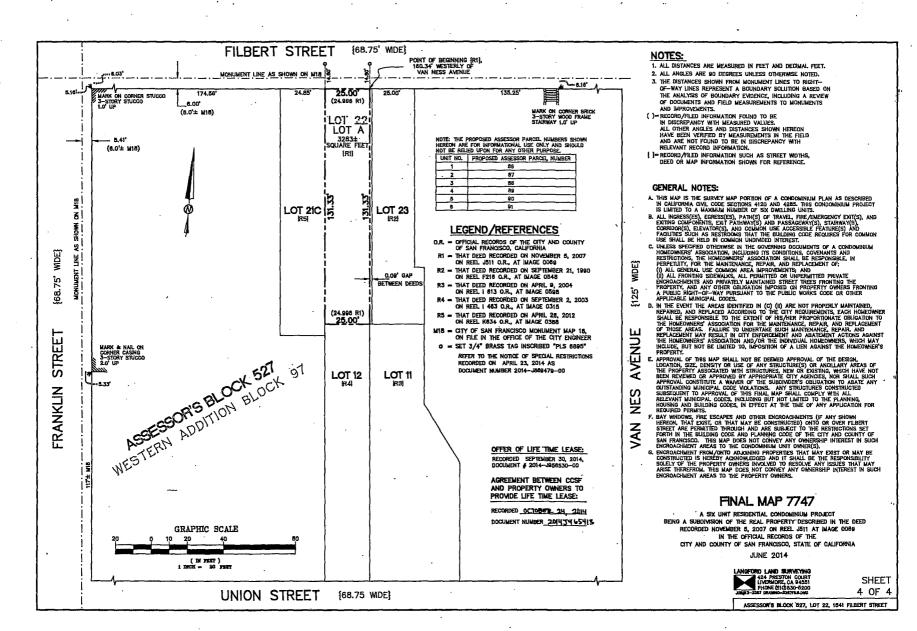

### MOTION NO.

[Final Map 7747 - 1541 Filbert Street]

Motion approving Final Map 7747, a six residential unit condominium project, located at 1541 Filbert Street, being a subdivision of Assessor's Block No. 0527, Lot No. 022, and adopting findings pursuant to the General Plan, and the eight priority policies of City Planning Code, Section 101.1.

MOVED, That the certain map entitled "FINAL MAP 7747", a Six Residential Unit Condominium Project, located at 1541 Filbert St, being a subdivision of Assessor's Block No. 0527, Lot No. 022, comprising 4 sheets, approved October 31, 2014, by Department of Public Works Order No. 183061 is hereby approved and said map is adopted as an Official Final Map 7747; and, be it

#### CITY AND COUNTY OF SAN FRANCISCO DEPARTMENT OF PUBLIC WORKS

APPROVING FINAL MAP 7747, 1541 FILBERT STREET, A SIX RESIDENTIAL UNIT CONDOMINIUM PROJECT, BEING A SUBDIVISION OF LOT 022 IN ASSESSORS BLOCK NO. 0527.

# (PLEASE ATTACH THE LEGAL DESCRIPTION AS ON DEED) BEING ASSESSOR'S BLOCK: 0572; LOT: 022, COMMONLY KNOWN AS: 1541 Filbert Street

hereby give notice that there are special restrictions on the use of said property under Part II, Chapter II of the San Francisco Municipal Code (Planning Code).

The tentative map filed with the present application indicates that the subject building at 1541 Filbert Street is a six-unit building located in a RM-2 (Residential, Housing, Two Family) Zoning District. Within the RM-2 Zoning District, a maximum of one dwelling unit per 600 square feet of lot area can be considered legal and conforming to the Planning Code. The subject lot with has 3,280 square feet of lot area and have five legal and conforming dwelling units. The remaining one unit must be considered a legal, nonconforming dwelling unit.