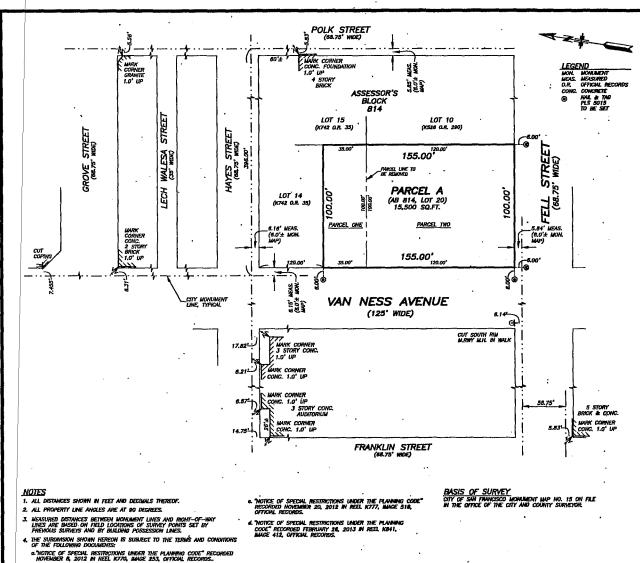

An asterisked item represents the cover sheet to a document that exceeds 20 pages. The complete document is in the file.

| ///

[Final Map 8071 - 100 Van Ness Avenue]

Motion approving Final Map 8071, a 400 residential unit and 3 commercial unit, mixed-use condominium project, located at 100 Van Ness Avenue Street, being a subdivision of Assessor's Block No. 0814, Lot No. 20, and adopting findings pursuant to the General Plan, and the eight priority policies of City Planning Code, Section 101.1.

MOVED, That the certain map entitled "FINAL MAP 8071", a 400 residential unit and 3 commercial unit, mixed-use condominium project, located at 100 Van Ness Avenue, being a subdivision of Assessor's Block No. 0814, Lot No. 20, comprising 2 sheets, approved November 14, 2014, by Public Works Order No. 181326 is hereby approved and said map is adopted as an Official Final Map 8071; and, be it

## CITY AND COUNTY OF SAN FRANCISCO DEPARTMENT OF PUBLIC WORKS

APPROVING FINAL MAP 8071, 100 VAN NESS AVENUE, A 400 RESIDENTIAL UNIT AND 3 COMMERCIAL UNIT CONDOMINIUM PROJECT, BEING A SUBDIVISION OF LOT 020 IN ASSESSORS BLOCK NO. 0814.

Block No. 0814

Lot No. 020

Address:

100 Van Ness Ave.

for unpaid City & County property taxes or special assessments collected as taxes.

José Cisneros

**Tax Collector** 

Dated this 29th day of October 2014