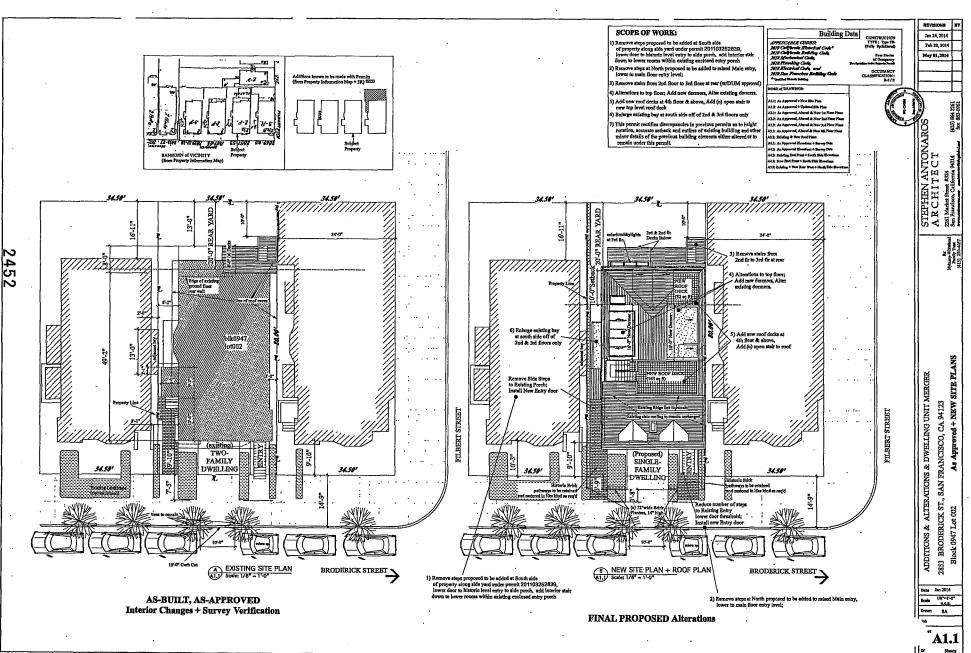

### APPELLANTS ARE APPEALING THE FOLLOWING ISSUES:

1. BUILDING HEIGHT: According to Appellants' commissioned survey submitted to City Planning and DBI, the subject property was lifted at least 36" and exceeds that lift by several inches as measured from the center top of the curb and the building height exceeds 40 ' at the North elevation.

Appellants were misled by the initial height designation on the original plans that the building was 34' in height and that wrongful information acted as a filter to cause many neighbors not to protest the original plans.

Appellants contend that the 36" permitted lift was a height that was negotiated based on the wrongful statement that the building was 34' in height. Had the true height of the building been known at the time, a different lift amount would have been

<sub>8</sub>1857

negotiated. There is nothing magical about a 36" lift. It is a figure arrived at based on the stated wrong information that the building was 34' in height prior to the lift.

2. ENCROACHMENT INTO SOUTH SIDE SET BACK:

Appellants are appealing the proposed plans to encroach into the South side set back for the creation of a new bay window in the dining room for the purpose of creating a fireplace development.

3. ALTERATION OF DORMERS:

Appellants are appealing the alteration of roof dormers since all dormers are clearly visible from the adjacent walkways and roadways and right of ways due to the wide spaces separating each building on the West side of Broderick.

4. HEIGHT OF GARAGE OPENING:

Appellants are appealing the creation of a garage opening that is 8' 2" in height which is a foot taller than any garage opening on the block, including recent new garage construction.

6. ENCROACHMENT INTO THE BACKYARD:

Appellants are appealing the expansion of the West elevation of the building and the decking system further into the backyard and essentially eliminating the yard altogether.

7. GARDENING SHED OR ADDITIONAL ROOMS IN THE BACKYARD:

Appellants are appealing the creation of a 8' x 10' gardening shed in the backyard as is shown on the permit approved by the Board of Appeals on September 19, 2012. That development continues to be available to the project sponsor even without a permit and the project sponsor indicated that she, or anyone who purchases the structure from her, has a right to build and essentially cover the entire lot.

8. ROOF DECK :

Appellants are appealing the roof deck development and its alteration of existing historical dormers, the squaring of the roof and the reduction of light to adjoining properties.

PERMIT APPROVED ON SEPTEMBER 19, 2012 VS. THE NEW PERMIT 201309010898