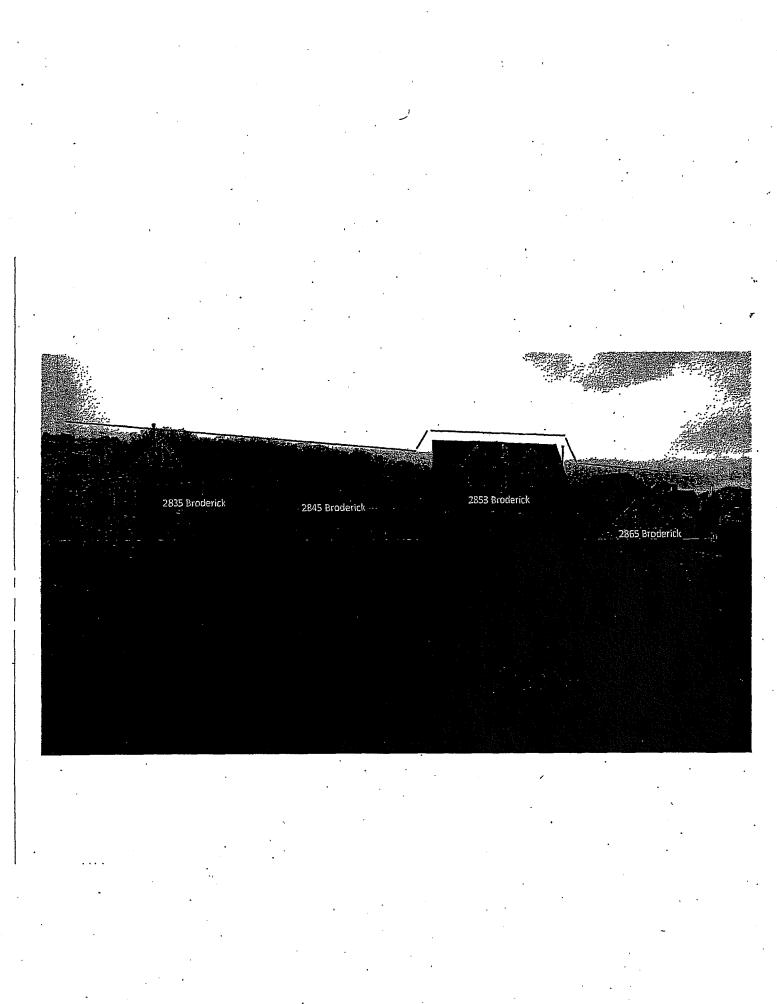

The current construction and the planned construction have a significant effect on the subject property and other historic resources that adjoin the property to yield an overall negative impact on the Cow Hollow environment. The height of the subject property has taken it out of all proportion to the height profile of the block and to the skyline of Broderick street (see photograph). The planned encroachment into the South side set back impacts negatively the building design plan of the First Bay Tradition of leaving wide alleyways between the buildings. The encroachment into the back yard and the virtual elimination of the open space impacts negatively the entire historical building design of leaving large open space in the center of the quadrant bounded by Broderick, Baker, Filbert and Union streets. The alteration of the dormers and the facade of the structure has a negative impact on the historic integrity of this almost 125 year old home. The elimination of the West elevation porch has materially impaired the structure and deprived the neighborhood environment of one of the unique examples of the ornamental details of the First Bay Tradition building style. The West elevation porch was unique to the entire Broderick block and to the entire quadrant of historic homes.