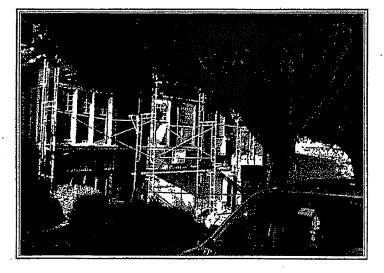

The current construction and the planned construction have a significant effect on the subject property and other historic resources that adjoin the property to yield an overall negative impact on the Cow Hollow environment. The height of the subject property has taken it out of all proportion to the height profile of the block and to the skyline of Broderick street (see photograph). The planned encroachment into the South side set back impacts negatively the building design plan of the First Bay Tradition of leaving wide alleyways between the buildings. The encroachment into the back yard and the virtual elimination of the open space impacts negatively the entire historical building design of leaving large open space in the center of the quadrant bounded by Broderick, Baker, Filbert and Union streets. The alteration of the dormers and the facade of the structure has a negative impact on the historic integrity of this almost 125 year old home. The elimination of the West elevation porch has materially impaired the structure and deprived the neighborhood environment of one of the unique examples of the ornamental details of the First Bay Tradition building style. The West elevation porch was unique to the entire Broderick block and to the entire quadrant of historic homes.