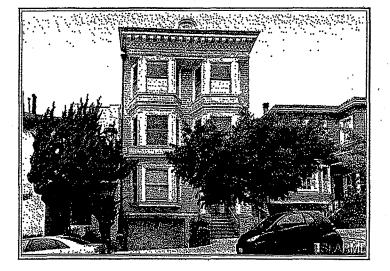

### NEIGHBORHOOD BACKGROUND

The subject property is located in the Cow Hollow neighborhood on Broderick street bounded by Filbert street on the north and Union street on the south. That block of Broderick and the adjoining Filbert and Union street blocks are part of the residential building design and architectural style of the First Bay Tradition between the period of 1870 and 1930. This property was built around 1890 and is reputed to be the original farm house of the farm that was subdivided into the various currently existing homes. The property is about 125 years old.

The subject property at 2853-2857 Broderick is 125 years old. and is reputed to be the original farm house that preceded the other historic resources adjoining it and existing in the quadrant of Broderick, Baker, Filbert and Union streets. It is the clearest example of the First Bay Tradition building style and residential building plan for mixed housing

### BACKGROUND TO 2853-2857 BRODERICK

This structure was originally built as two flats with a one level flat at 2853 Broderick and a duplex flat at 2857 Broderick. The building was always owner occupied at 2857 Broderick and a rental lower flat at 2853 Broderick.