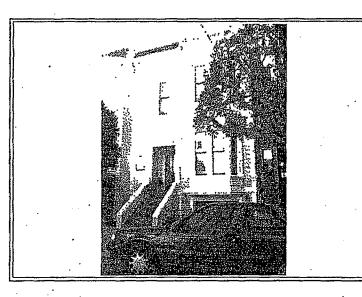

6. ENCROACHMENT INTO THE BACKYARD:

Appellants are appealing the expansion of the West elevation of the building and the decking system further into the backyard and essentially eliminating the yard altogether.

The current construction and the planned construction have a significant effect on the subject property and other historic resources that adjoin the property to yield an overall negative impact on the Cow Hollow environment. The height of the subject property has taken it out of all proportion to the height profile of the block and to the skyline of Broderick street (see photograph). The planned encroachment into the South side set back impacts negatively the building design plan of the First Bay Tradition of leaving wide alleyways between the buildings. The encroachment into the back yard and the virtual elimination of the open space impacts negatively the entire historical building design of leaving large open space in the center of the quadrant bounded by Broderick, Baker, Filbert and Union streets. The alteration of the dormers and the facade of the structure has a negative impact on the historic integrity of this almost 125 year old home. The elimination of the West elevation porch has materially impaired the structure and deprived the neighborhood environment of one of the unique examples of the ornamental details of the First Bay Tradition building style. The West elevation porch was unique to the entire Broderick block and to the entire quadrant of historic homes.