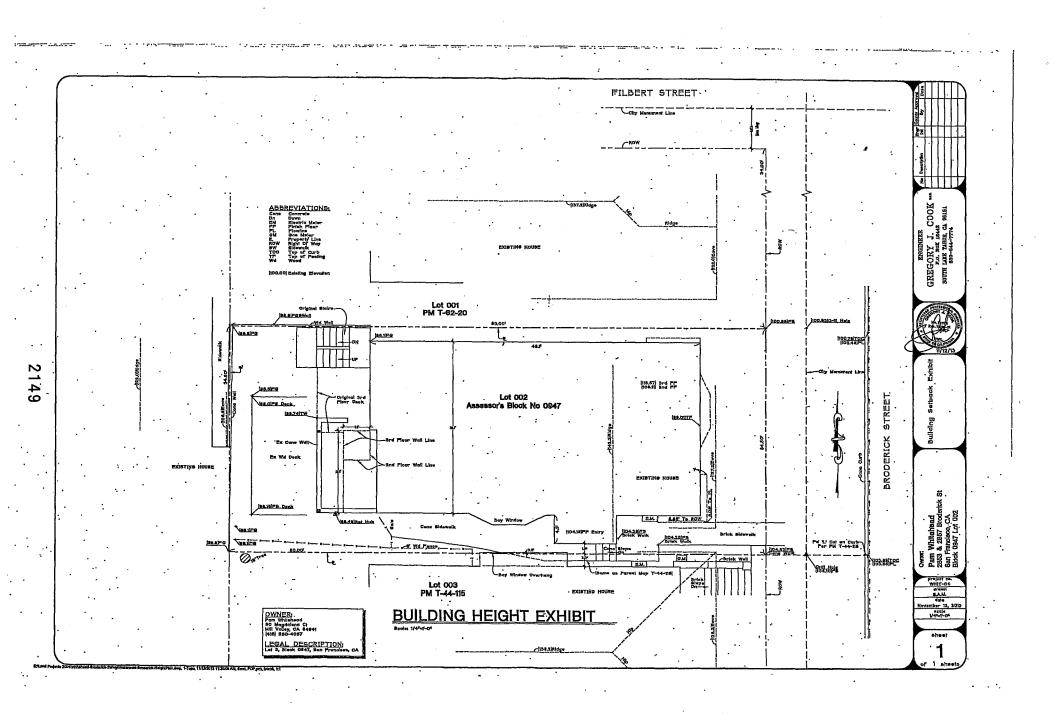

It was discovered after the building was lifted that the original stated height of the building was not 34' as stated on the plans but nearly 37' and that the lift of the building resulted in an overall height of over 40' on the North elevation of the roof line.

### APPELLANTS ARE APPEALING THE FOLLOWING ISSUES:

1. BUILDING HEIGHT: According to Appellants' commissioned survey submitted to City Planning and DBI, the subject property was lifted at least 36" and exceeds that lift by several inches as measured from the center top of the curb and the building height exceeds 40 ' at the North elevation.