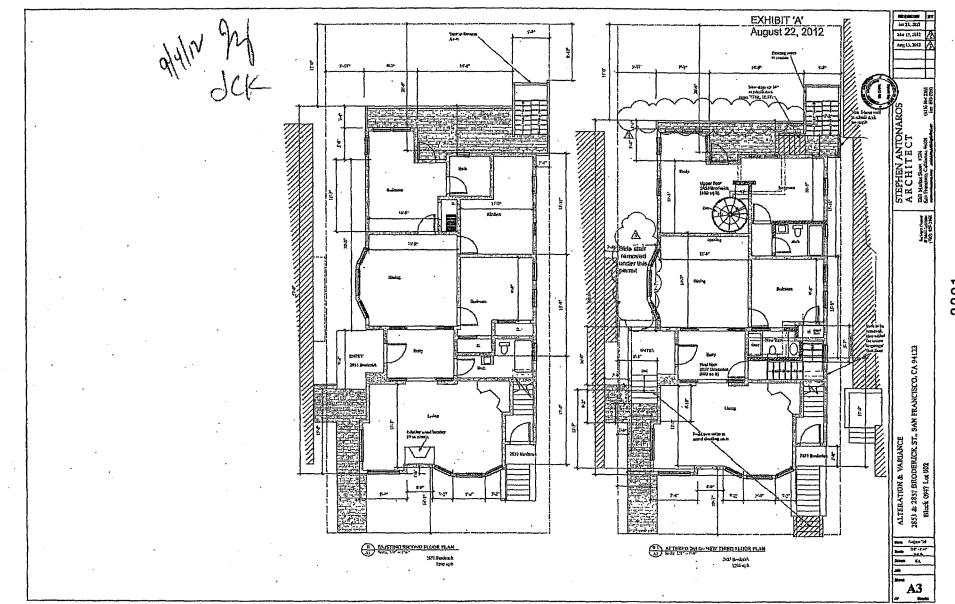

# EXHIBIT A

CEQA Categorical Exemption Determination
 Historic Resource Evaluation Response
 Project Evaluation

SAN FRANCISCO PLANNING DEPARTMENT

**CEQA** Categorical Exemption Determination

PROPERTY INFORMATION/PROJECT DESCRIPTION

| Project Address                                                               | · ·                                  | Block/Lot(s)                |
|-------------------------------------------------------------------------------|--------------------------------------|-----------------------------|
| 2853                                                                          | 3-2857 Broderick St                  | 0947/002                    |
| Case No.                                                                      | Permit No.                           | Plans Dated                 |
| 2013.0433E                                                                    |                                      |                             |
| Addition/                                                                     | Demolition                           | New Project Modification    |
| Alteration                                                                    | (requires HRER if over 50 years old) | Construction (GO TO STEP 7) |
| Project description for Planning Department approval.                         |                                      |                             |
| Front facade alterations; new roof decks; new dormers; alter existing dormer. |                                      |                             |
|                                                                               |                                      |                             |
|                                                                               |                                      |                             |