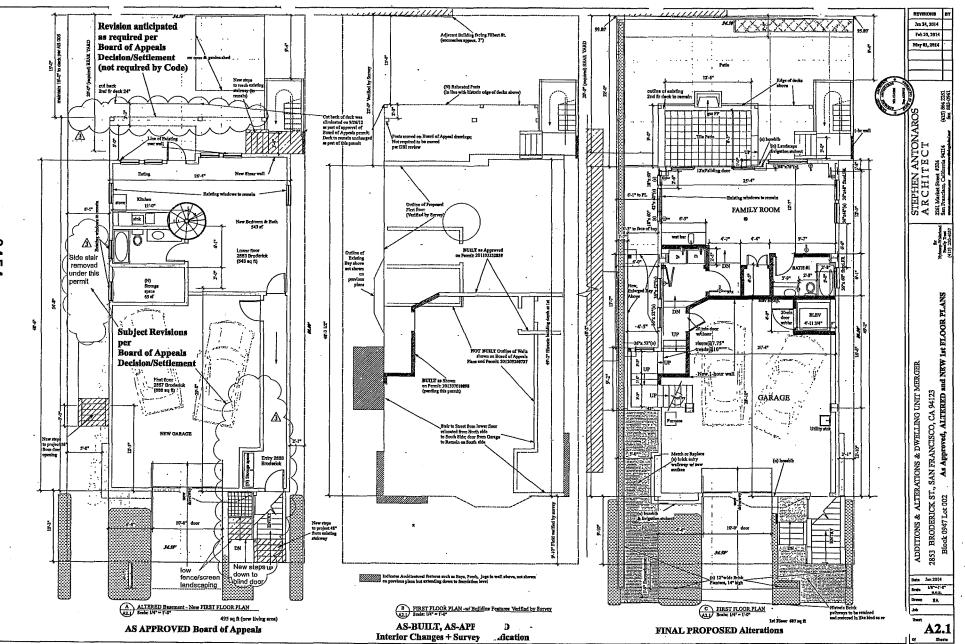

### BACKGROUND TO 2853-2857 BRODERICK

This structure was originally built as two flats with a one level flat at 2853 Broderick and a duplex flat at 2857 Broderick. The building was always owner occupied at 2857 Broderick and a rental lower flat at 2853 Broderick.

The Conrad family who sold the building to Pam Whitehead and Melinda Nykamp lived in the building for about fifty years. They were originally renters of the lower flat at 2853 Broderick and a few years after moving in they purchased the building with the furniture of the upper flat from the family of the previous owners. They moved up to the duplex flat at 2857 Broderick and rented out 2853 Broderick. That lower flat had been continuously, and without interruption, rented out at highly affordable rents for families, couples, room-mates or single individuals.

The original negotiated plans between the project sponsor and the neighbors provided for the renovations of the interior of the building to accommodate a two flat historic structure wherein the project sponsor stated that she would occupy the upper unit at 2857 Broderick and would provide 2853 Broderick as a rental unit. The exterior envelope of the building would not be altered with the exception of lifting the building to accommodate a garage. At the time that the permit was approved by the Board of Appeals no one knew that the building plans provided false information as to the height of the building. That was discovered only after the building was initially lifted and the discrepancies between the stated height of 34' became inescapably clear to be false and the building appeared to be six feet higher and closer to 40' and above. Since that time, February 2012, until City Planning suspended all permits referred to above on February 5, 2014, the project sponsor refused to submit the revised plans to the required 311 notification and to the Hearings that would have allowed the neighbors to voice their concerns over the CEQA issues that the Addenda permits and subsequent construction presented to the neighborhood. City Planning did not complete the CEQA checklist and the review of Categorical Exemptions and historical preservation issues until July 3, 2014. The neighbors had to wait to appeal that determination until after the Planning Commission Hearings held on September 18, 2014.

The current plans prevent the structure from having a second unit with a secondary means of egress and substitutes that egress, through the garage as approved in the original permit on September 19, 2012, with an elevator to service the entire proposed single family home from the garage to the roof development.