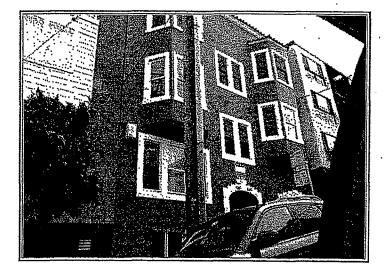

The current construction and the planned construction have a significant effect on the subject property and other historic resources that adjoin the property to yield an overall negative impact on the Cow Hollow environment. The height of the subject property has taken it out of all proportion to the height profile of the block and to the skyline of Broderick street (see photograph). The planned encroachment into the South side set back impacts negatively the building design plan of the First Bay Tradition of leaving wide alleyways between the buildings. The encroachment into the back yard and the virtual elimination of the open space impacts negatively the entire historical building design of leaving large open space in the center of the quadrant bounded by Broderick, Baker, Filbert and Union streets. The alteration of the dormers and the facade of the structure has a negative impact on the historic integrity of this almost 125 year old home. The elimination of the West elevation porch has materially impaired the structure and deprived the neighborhood environment of one of the unique examples of the ornamental details of the First Bay Tradition building style. The West elevation porch was unique to the entire Broderick block and to the entire quadrant of historic homes.