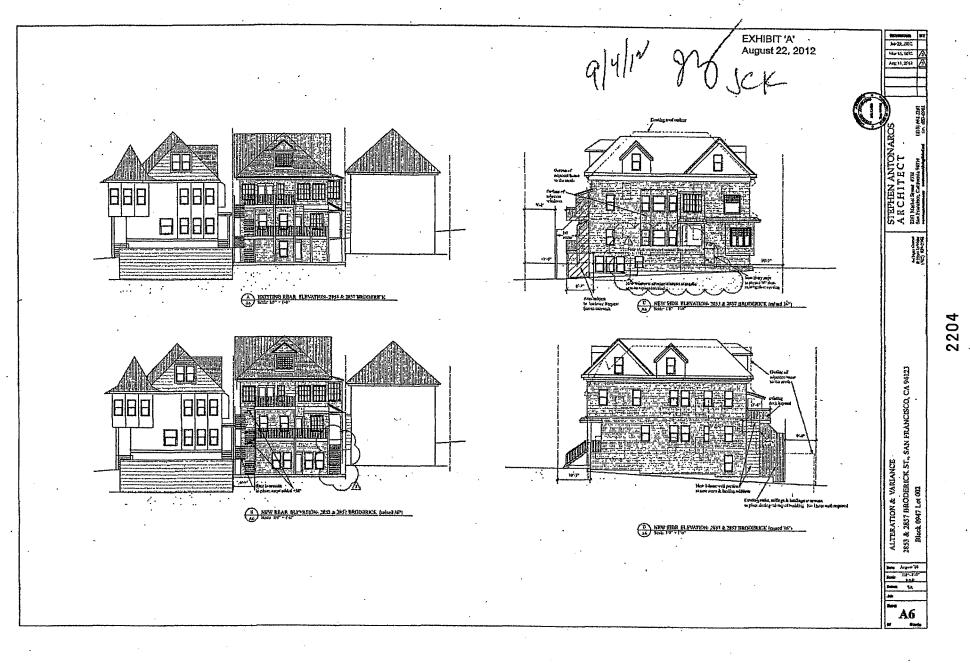

None of the historic adjoining homes have roof decks. None of the homes have encroached on the side yard set backs. All the homes have maintained substantial back yards.

The garage openings, of those structures with garages, have been kept to a height between 6'9" and 7'2" for the most recently created garages. The subject property created an 8' 3" garage opening.

Appellants are appealing the alteration of roof dormers since all dormers are clearly visible from the adjacent walkways and roadways and right of ways due to the wide spaces separating each building on the West side of Broderick.

8. ROOF DECK :

Appellants are appealing the roof deck development and its alteration of existing historical dormers, the squaring of the roof and the reduction of light to adjoining properties.

PERMIT APPROVED ON SEPTEMBER 19, 2012 VS. THE NEW PERMIT 201309010898