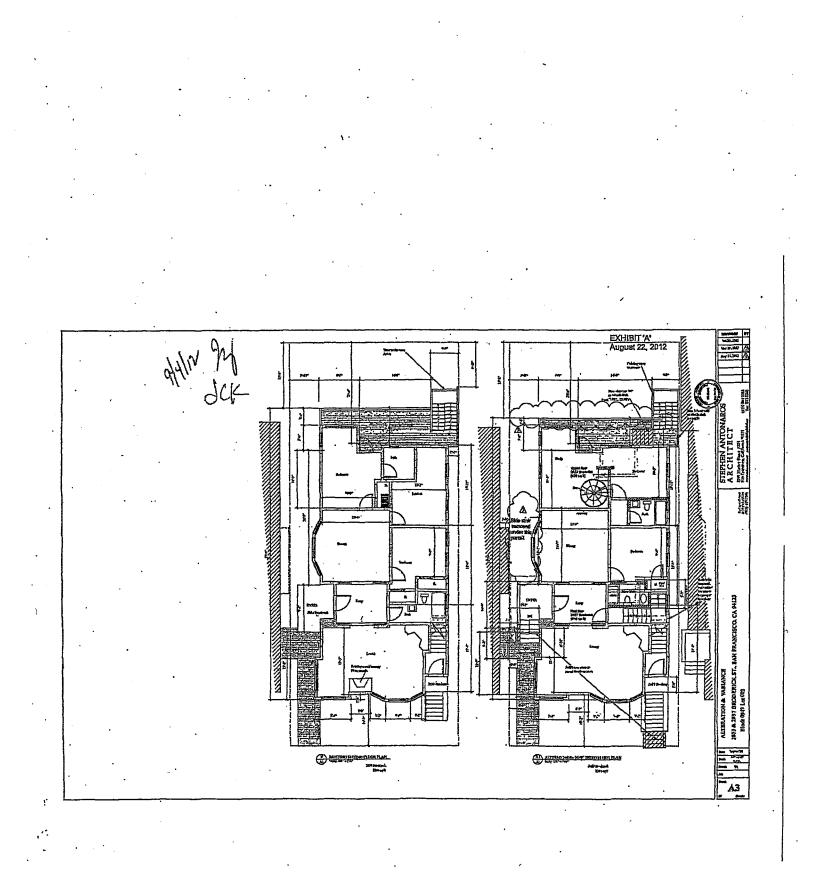

# EXHIBIT A

CEQA Categorical Exemption Determination
 Historic Resource Evaluation Response
 Project Evaluation

SAN FRANCISCO PLANNING DEPARTMENT

**CEQA** Categorical Exemption Determination

PROPERTY INFORMATION/PROJECT DESCRIPTION

| Project Address                                                               | · ·                                  | Block/Lot(s)                |
|-------------------------------------------------------------------------------|--------------------------------------|-----------------------------|
| 2853                                                                          | 3-2857 Broderick St                  | 0947/002                    |
| Case No.                                                                      | Permit No.                           | Plans Dated                 |
| 2013.0433E                                                                    |                                      |                             |
| Addition/                                                                     | Demolition                           | New Project Modification    |
| Alteration                                                                    | (requires HRER if over 50 years old) | Construction (GO TO STEP 7) |
| Project description for Planning Department approval.                         |                                      |                             |
| Front facade alterations; new roof decks; new dormers; alter existing dormer. |                                      |                             |
|                                                                               |                                      |                             |
|                                                                               |                                      |                             |