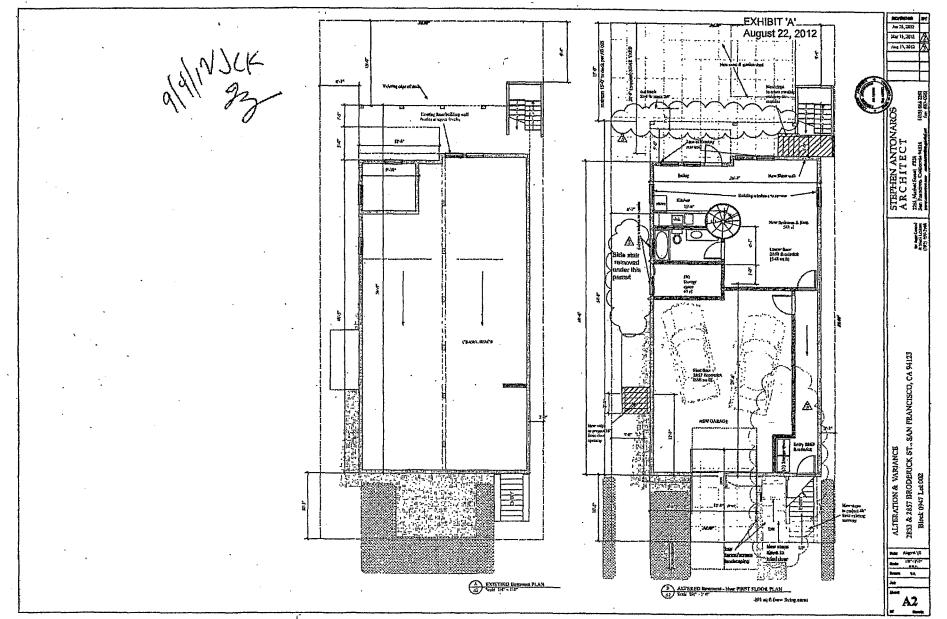

6. ENCROACHMENT INTO THE BACKYARD:

Appellants are appealing the expansion of the West elevation of the building and the decking system further into the backyard and essentially eliminating the yard altogether.

7. GARDENING SHED OR ADDITIONAL ROOMS IN THE BACKYARD:

Appellants are appealing the creation of a 8' x 10' gardening shed in the backyard as is shown on the permit approved by the Board of Appeals on September 19, 2012. That development continues to be available to the project sponsor even without a permit and the project sponsor indicated that she, or anyone who purchases the structure from her, has a right to build and essentially cover the entire lot.

8. ROOF DECK :

Appellants are appealing the roof deck development and its alteration of existing historical dormers, the squaring of the roof and the reduction of light to adjoining properties.

PERMIT APPROVED ON SEPTEMBER 19, 2012 VS. THE NEW PERMIT 201309010898