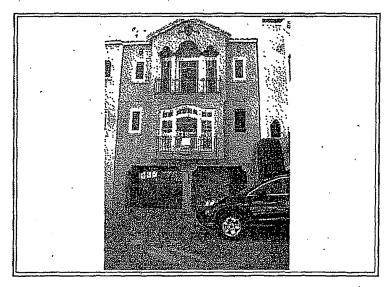

The current construction and the planned construction have a significant effect on the subject property and other historic resources that adjoin the property to yield an overall negative impact on the Cow Hollow environment. The height of the subject property has taken it out of all proportion to the height profile of the block and to the skyline of Broderick street (see photograph). The planned encroachment into the South side set back impacts negatively the building design plan of the First Bay Tradition of leaving wide alleyways between the buildings. The encroachment into the back yard and the virtual elimination of the open space impacts negatively the entire historical building design of leaving large open space in the center of the quadrant bounded by Broderick, Baker, Filbert and Union streets. The alteration of the dormers and the facade of the structure has a negative impact on the historic integrity of this almost 125 year old home. The elimination of the West elevation porch has materially impaired the structure and deprived the neighborhood environment of one of the unique examples of the ornamental details of the First Bay Tradition building style. The West elevation porch was unique to the entire Broderick block and to the entire quadrant of historic homes.

### **Building and Property Description**

The 2,757-square-foot parcel is located on Broderick Street between Filbert and Union Streets. The property is located within the Pacific Heights/Cow Hollow neighborhood in an RH-2 (Residential, House, Two-Family) Zoning District and a 40-X Height and Bulk District. The subject building was constructed circa 1890 and designed by an unknown architect in the First Bay Tradition-style.

#### Subject Property

SAN FRANCISCO

The subject building has not been significantly altered since its original construction. Recently, the building was raised approximately 3 feet to insert a garage at the ground floor level and the ground floor level was expanded towards the rear of the building. This work was reviewed and approved by the Department in 2010-2011 under Case No. 2010.0394E. Raising the building required replacement of the front stair, which was not part of the original construction. This slight alteration in height has not unduly changed the original scale of the building or the building's relationship to its setting within the historic district. The work also did not remove any character-defining features of the building. The building, therefore, retains all elements of historic integrity so that it continues to convey its significance as a First Bay Tradition-style building constructed during the early phase of development within the Cow Hollow neighborhood.