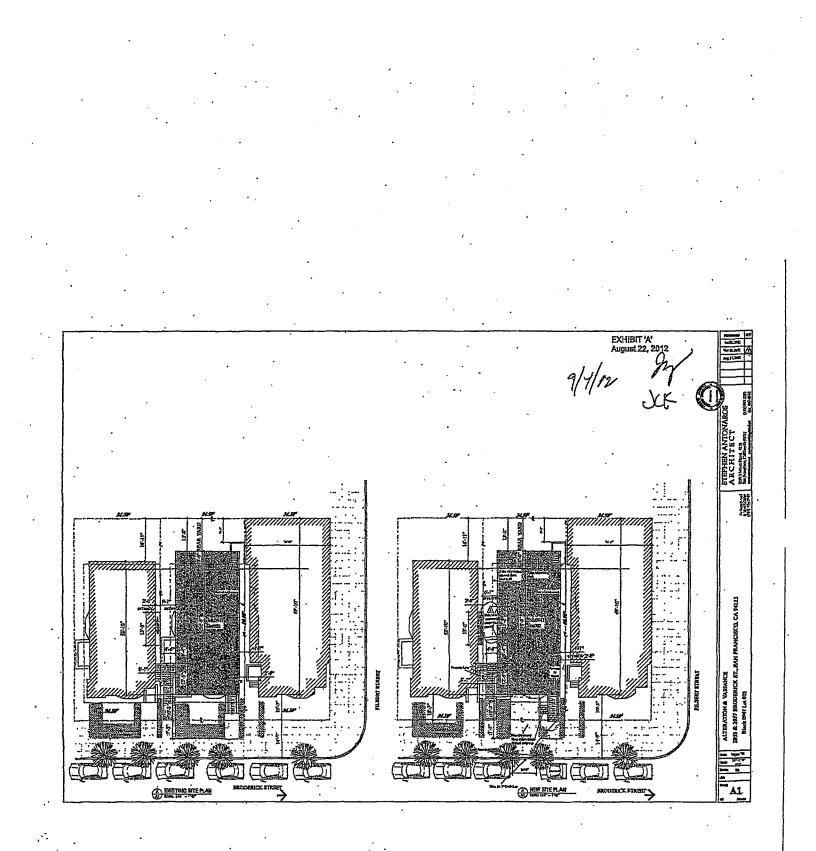

# EXHIBIT A

CEQA Categorical Exemption Determination
 Historic Resource Evaluation Response
 Project Evaluation

SAN FRANCISCO PLANNING DEPARTMENT

**CEQA** Categorical Exemption Determination

PROPERTY INFORMATION/PROJECT DESCRIPTION

| Project Address                                                               | · ·                                  | Block/Lot(s)                |
|-------------------------------------------------------------------------------|--------------------------------------|-----------------------------|
| 2853                                                                          | 3-2857 Broderick St                  | 0947/002                    |
| Case No.                                                                      | Permit No.                           | Plans Dated                 |
| 2013.0433E                                                                    |                                      |                             |
| Addition/                                                                     | Demolition                           | New Project Modification    |
| Alteration                                                                    | (requires HRER if over 50 years old) | Construction (GO TO STEP 7) |
| Project description for Planning Department approval.                         |                                      |                             |
| Front facade alterations; new roof decks; new dormers; alter existing dormer. |                                      |                             |
|                                                                               |                                      |                             |
|                                                                               |                                      |                             |