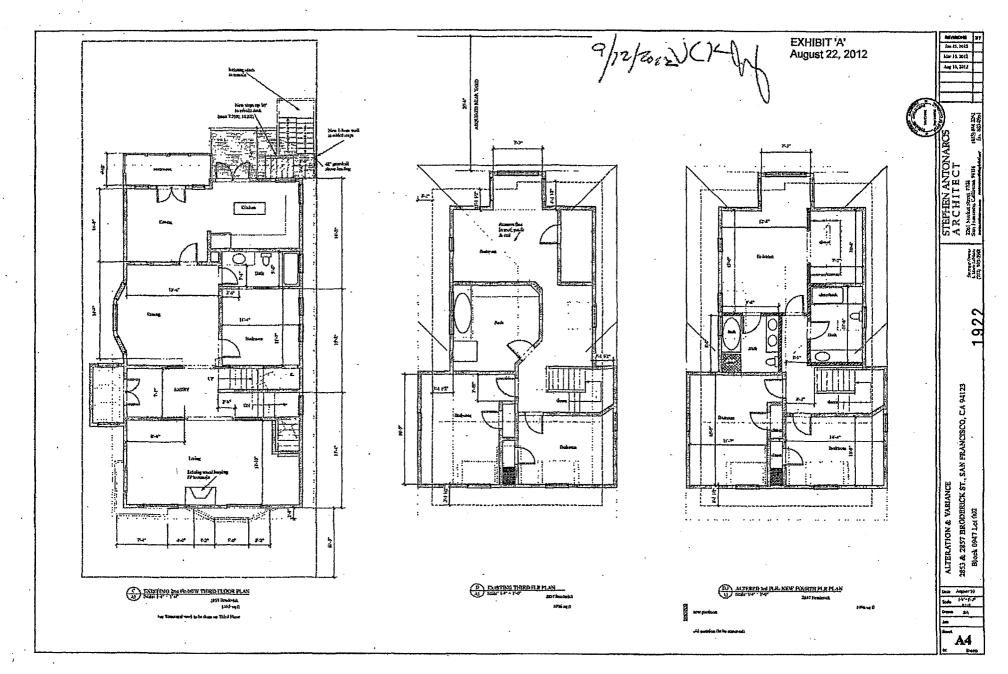

# EXHIBIT A

CEQA Categorical Exemption Determination
 Historic Resource Evaluation Response
 Project Evaluation

SAN FRANCISCO PLANNING DEPARTMENT

**CEQA** Categorical Exemption Determination

PROPERTY INFORMATION/PROJECT DESCRIPTION

| Project Address                                                               | · ·                                  | Block/Lot(s)                |
|-------------------------------------------------------------------------------|--------------------------------------|-----------------------------|
| 2853                                                                          | 3-2857 Broderick St                  | 0947/002                    |
| Case No.                                                                      | Permit No.                           | Plans Dated                 |
| 2013.0433E                                                                    |                                      |                             |
| Addition/                                                                     | Demolition                           | New Project Modification    |
| Alteration                                                                    | (requires HRER if over 50 years old) | Construction (GO TO STEP 7) |
| Project description for Planning Department approval.                         |                                      |                             |
| Front facade alterations; new roof decks; new dormers; alter existing dormer. |                                      |                             |
|                                                                               |                                      |                             |
|                                                                               |                                      |                             |