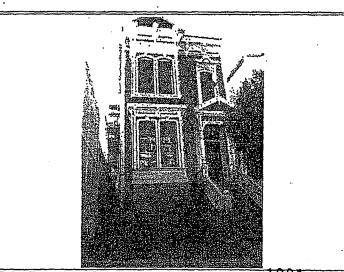

The current construction and the planned construction have a significant effect on the subject property and other historic resources that adjoin the property to yield an overall negative impact on the Cow Hollow environment. The height of the subject property has taken it out of all proportion to the height profile of the block and to the skyline of Broderick street (see photograph). The planned encroachment into the South side set back impacts negatively the building design plan of the First Bay Tradition of leaving wide alleyways between the buildings. The encroachment into the back yard and the virtual elimination of the open space impacts negatively the entire historical building design of leaving large open space in the center of the quadrant bounded by Broderick, Baker, Filbert and Union streets. The alteration of the dormers and the facade of the structure has a negative impact on the historic integrity of this almost 125 year old home. The elimination of the West elevation porch has materially impaired the structure and deprived the neighborhood environment of one of the unique examples of the ornamental details of the First Bay Tradition building style. The West elevation porch was unique to the entire Broderick block and to the entire quadrant of historic homes.

It was discovered after the building was lifted that the original stated height of the building was not 34' as stated on the plans but nearly 37' and that the lift of the building resulted in an overall height of over 40' on the North elevation of the roof line.

#### Subject Property

SAN FRANCISCO

The subject building has not been significantly altered since its original construction. Recently, the building was raised approximately 3 feet to insert a garage at the ground floor level and the ground floor level was expanded towards the rear of the building. This work was reviewed and approved by the Department in 2010-2011 under Case No. 2010.0394E. Raising the building required replacement of the front stair, which was not part of the original construction. This slight alteration in height has not unduly changed the original scale of the building or the building's relationship to its setting within the historic district. The work also did not remove any character-defining features of the building. The building, therefore, retains all elements of historic integrity so that it continues to convey its significance as a First Bay Tradition-style building constructed during the early phase of development within the Cow Hollow neighborhood.