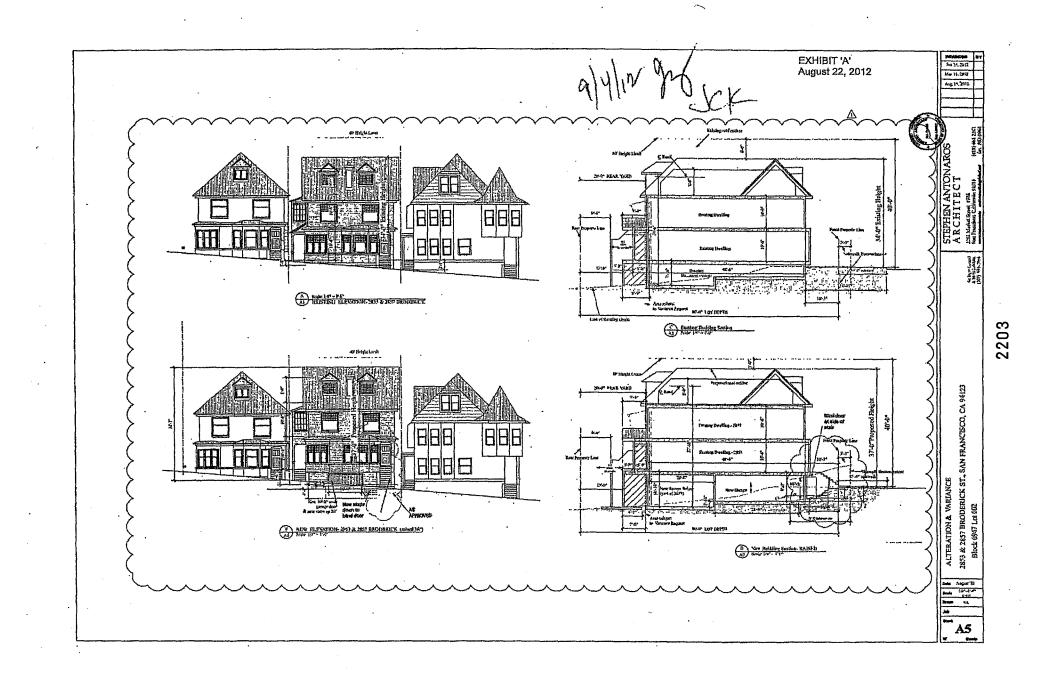

It was discovered after the building was lifted that the original stated height of the building was not 34' as stated on the plans but nearly 37' and that the lift of the building resulted in an overall height of over 40' on the North elevation of the roof line.

### APPELLANTS ARE APPEALING THE FOLLOWING ISSUES:

1. BUILDING HEIGHT: According to Appellants' commissioned survey submitted to City Planning and DBI, the subject property was lifted at least 36" and exceeds that lift by several inches as measured from the center top of the curb and the building height exceeds 40 ' at the North elevation.

The current construction and the planned construction have a significant effect on the subject property and other historic resources that adjoin the property to yield an overall negative impact on the Cow Hollow environment. The height of the subject property has taken it out of all proportion to the height profile of the block and to the skyline of Broderick street (see photograph). The planned encroachment into the South side set back impacts negatively the building design plan of the First Bay Tradition of leaving wide alleyways between the buildings. The encroachment into the back yard and the virtual elimination of the open space impacts negatively the entire historical building design of leaving large open space in the center of the quadrant bounded by Broderick, Baker, Filbert and Union streets. The alteration of the dormers and the facade of the structure has a negative impact on the historic integrity of this almost 125 year old home. The elimination of the West elevation porch has materially impaired the structure and deprived the neighborhood environment of one of the unique examples of the ornamental details of the First Bay Tradition building style. The West elevation porch was unique to the entire Broderick block and to the entire quadrant of historic homes.