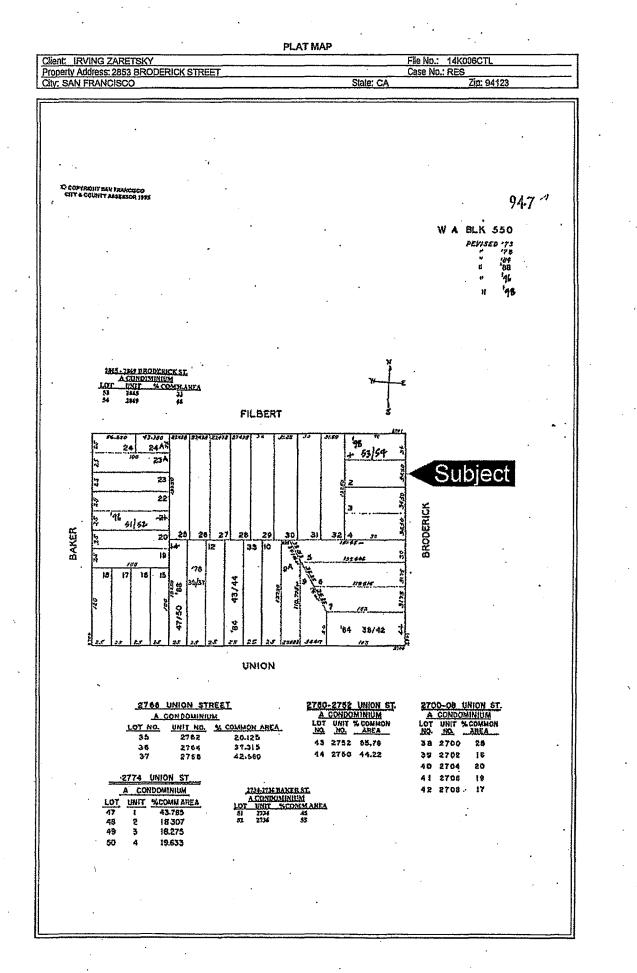

RE: 2853-2857 BRODERICK STREET (subject property) Lot 002 Block 0947 Permit: 201307010898, 201103111905, 201103252839, 201108031630, 201209260727, 201309247638, 201309066151

Previously heard by: Planning Commission DR Review Hearing September 18, 2014

### NEIGHBORHOOD BACKGROUND

The subject property is located in the Cow Hollow neighborhood on Broderick street bounded by Filbert street on the north and Union street on the south. That block of Broderick and the adjoining Filbert and Union street blocks are part of the residential building design and architectural style of the First Bay Tradition between the period of 1870 and 1930. This property was built around 1890 and is reputed to be the original farm house of the farm that was subdivided into the various currently existing homes. The property is about 125 years old.