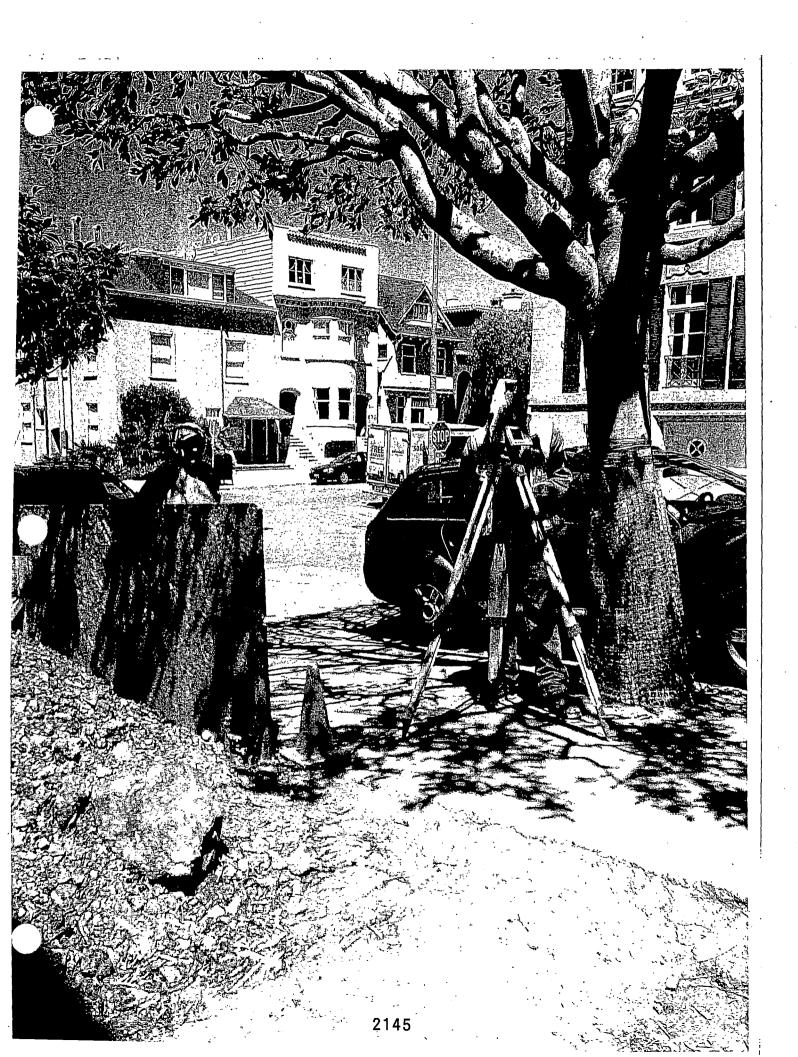

The current construction and the planned construction have a significant effect on the subject property and other historic resources that adjoin the property to yield an overall negative impact on the Cow Hollow environment. The height of the subject property has taken it out of all proportion to the height profile of the block and to the skyline of Broderick street (see photograph). The planned encroachment into the South side set back impacts negatively the building design plan of the First Bay Tradition of leaving wide alleyways between the buildings. The encroachment into the back yard and the virtual elimination of the open space impacts negatively the entire historical building design of leaving large open space in the center of the quadrant bounded by Broderick, Baker, Filbert and Union streets. The alteration of the dormers and the facade of the structure has a negative impact on the historic integrity of this almost 125 year old home. The elimination of the West elevation porch has materially impaired the structure and deprived the neighborhood environment of one of the unique examples of the ornamental details of the First Bay Tradition building style. The West elevation porch was unique to the entire Broderick block and to the entire quadrant of historic homes.