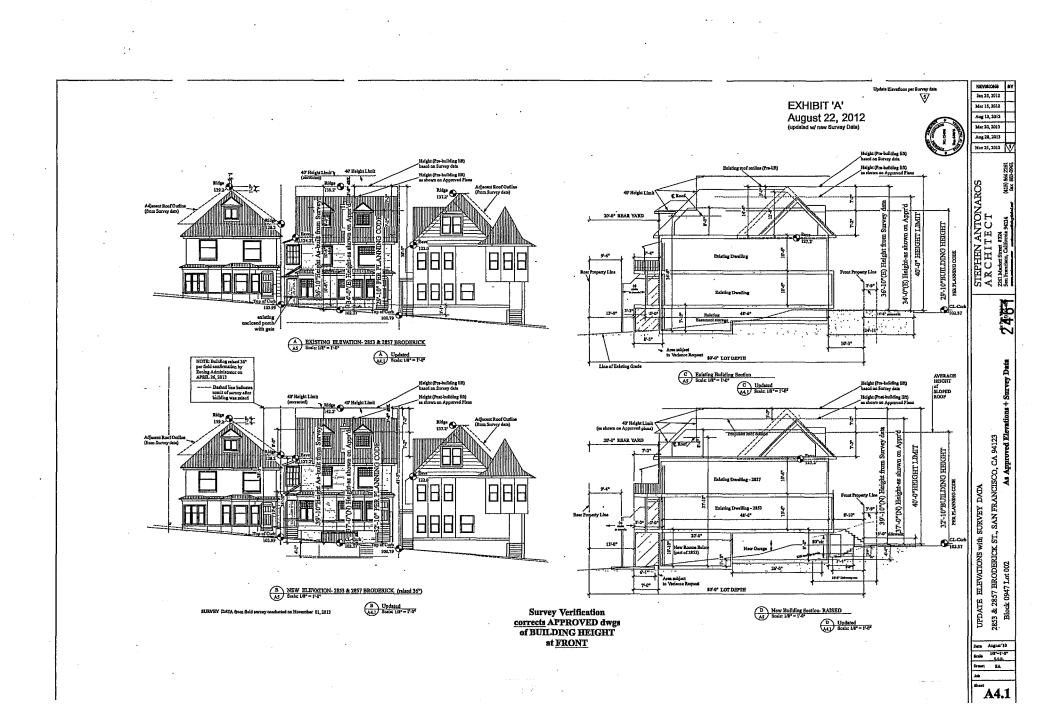

It was discovered after the building was lifted that the original stated height of the building was not 34' as stated on the plans but nearly 37' and that the lift of the building resulted in an overall height of over 40' on the North elevation of the roof line.

Once the height of the building was discovered, by a survey that the neighbors commissioned, to be 37' the neighbors complained to City Planning and the Building departments.

The Building Department issued a Notice of Correction on June 23, 2013 and required that Revised Plans be submitted by the project sponsor.

### APPELLANTS ARE APPEALING THE FOLLOWING ISSUES:

1. BUILDING HEIGHT: According to Appellants' commissioned survey submitted to City Planning and DBI, the subject property was lifted at least 36" and exceeds that lift by several inches as measured from the center top of the curb and the building height exceeds 40 ' at the North elevation.

Appellants were misled by the initial height designation on the original plans that the building was 34' in height and that wrongful information acted as a filter to cause many neighbors not to protest the original plans.

Appellants contend that the 36" permitted lift was a height that was negotiated based on the wrongful statement that the building was 34' in height. Had the true height of the building been known at the time, a different lift amount would have been

<sub>8</sub>1857

negotiated. There is nothing magical about a 36" lift. It is a figure arrived at based on the stated wrong information that the building was 34' in height prior to the lift.

2. ENCROACHMENT INTO SOUTH SIDE SET BACK: