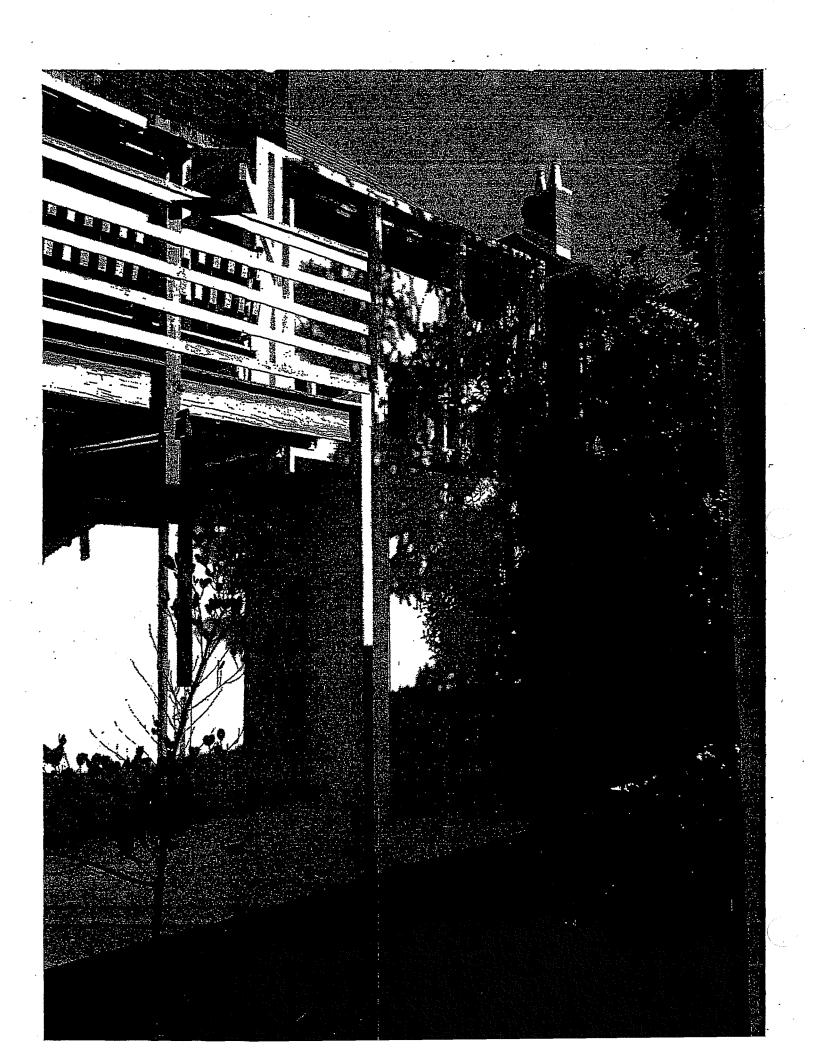

The most visible characteristic of the flats on the West side of Broderick was the scale

of the buildings and how they followed the slope of the hill. The roof lines have been staggered to follow the descending slope. This is a characteristic of many sloped streets with historic homes in San Francisco.

The current construction and the planned construction have a significant effect on the subject property and other historic resources that adjoin the property to yield an overall negative impact on the Cow Hollow environment. The height of the subject property has taken it out of all proportion to the height profile of the block and to the skyline of Broderick street (see photograph). The planned encroachment into the South side set back impacts negatively the building design plan of the First Bay Tradition of leaving wide alleyways between the buildings. The encroachment into the back yard and the virtual elimination of the open space impacts negatively the entire historical building design of leaving large open space in the center of the quadrant bounded by Broderick, Baker, Filbert and Union streets. The alteration of the dormers and the facade of the structure has a negative impact on the historic integrity of this almost 125 year old home. The elimination of the West elevation porch has materially impaired the structure and deprived the neighborhood environment of one of the unique examples of the ornamental details of the First Bay Tradition building style. The West elevation porch was unique to the entire Broderick block and to the entire quadrant of historic homes.