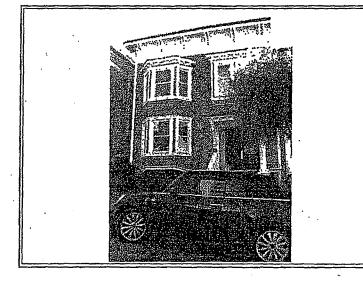

The current construction and the planned construction have a significant effect on the subject property and other historic resources that adjoin the property to yield an overall negative impact on the Cow Hollow environment. The height of the subject property has taken it out of all proportion to the height profile of the block and to the skyline of Broderick street (see photograph). The planned encroachment into the South side set back impacts negatively the building design plan of the First Bay Tradition of leaving wide alleyways between the buildings. The encroachment into the back yard and the virtual elimination of the open space impacts negatively the entire historical building design of leaving large open space in the center of the quadrant bounded by Broderick, Baker, Filbert and Union streets. The alteration of the dormers and the facade of the structure has a negative impact on the historic integrity of this almost 125 year old home. The elimination of the West elevation porch has materially impaired the structure and deprived the neighborhood environment of one of the unique examples of the ornamental details of the First Bay Tradition building style. The West elevation porch was unique to the entire Broderick block and to the entire quadrant of historic homes.

### NEIGHBORHOOD BACKGROUND

The subject property is located in the Cow Hollow neighborhood on Broderick street bounded by Filbert street on the north and Union street on the south. That block of Broderick and the adjoining Filbert and Union street blocks are part of the residential building design and architectural style of the First Bay Tradition between the period of 1870 and 1930. This property was built around 1890 and is reputed to be the original farm house of the farm that was subdivided into the various currently existing homes. The property is about 125 years old.

The subject property at 2853-2857 Broderick is 125 years old. and is reputed to be the original farm house that preceded the other historic resources adjoining it and existing in the quadrant of Broderick, Baker, Filbert and Union streets. It is the clearest example of the First Bay Tradition building style and residential building plan for mixed housing