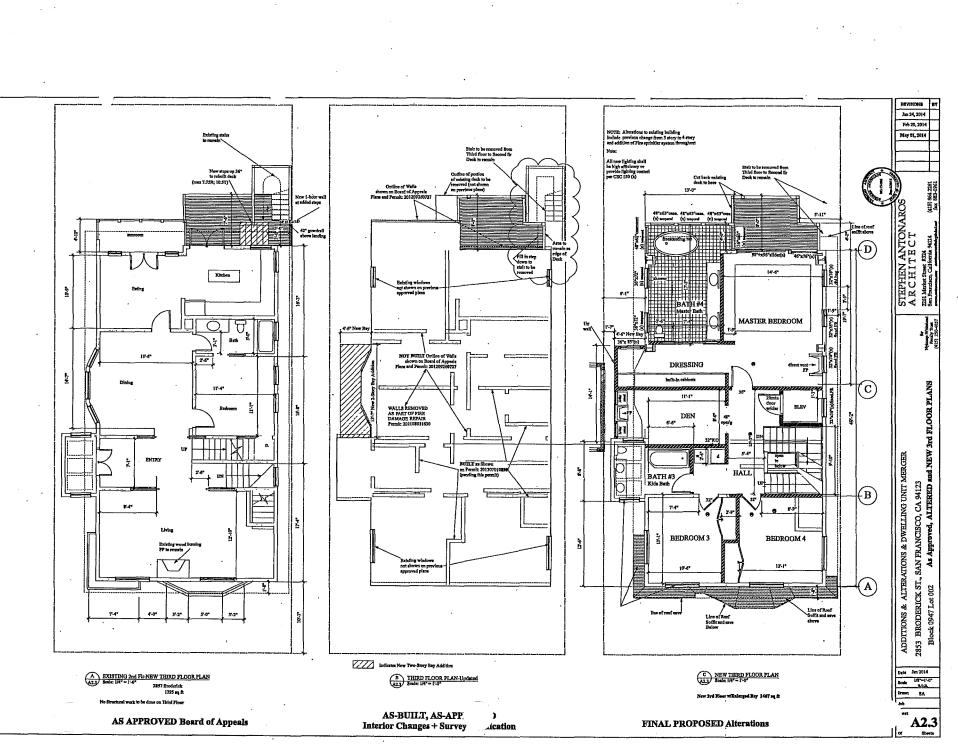

Appellants are appealing the proposed plans to encroach into the South side set back for the creation of a new bay window in the dining room for the purpose of creating a fireplace development.

3. ALTERATION OF DORMERS:

Appellants are appealing the alteration of roof dormers since all dormers are clearly visible from the adjacent walkways and roadways and right of ways due to the wide spaces separating each building on the West side of Broderick.

4. HEIGHT OF GARAGE OPENING:

Appellants are appealing the creation of a garage opening that is 8' 2" in height which is a foot taller than any garage opening on the block, including recent new garage construction.

5. DWELLING UNIT MERGER:

Appellants are appealing the elimination of affordable housing and the merger of the previously approved two unit building into a single family home. The current market value of each unit is below the level that allows the Zoning Administrator sole discretion in assessing the merger of the dwelling units. This merger must be addressed by the Board of Supervisors. The appraisal of value and Valuation report submitted by the project sponsor to date provide a statement of value based on future projection of the project "as to be improved" and is not based on the current value of the building as of the date of the appraisal and valuation. The project sponsor's appraisal

6. ENCROACHMENT INTO THE BACKYARD:

Appellants are appealing the expansion of the West elevation of the building and the decking system further into the backyard and essentially eliminating the yard altogether.

7. GARDENING SHED OR ADDITIONAL ROOMS IN THE BACKYARD:

Appellants are appealing the creation of a 8' x 10' gardening shed in the backyard as is shown on the permit approved by the Board of Appeals on September 19, 2012. That development continues to be available to the project sponsor even without a permit and the project sponsor indicated that she, or anyone who purchases the structure from her, has a right to build and essentially cover the entire lot.

8. ROOF DECK :

Appellants are appealing the roof deck development and its alteration of existing historical dormers, the squaring of the roof and the reduction of light to adjoining properties.

PERMIT APPROVED ON SEPTEMBER 19, 2012 VS. THE NEW PERMIT 201309010898

The current plans prevent the structure from having a second unit with a secondary means of egress and substitutes that egress, through the garage as approved in the original permit on September 19, 2012, with an elevator to service the entire proposed single family home from the garage to the roof development.