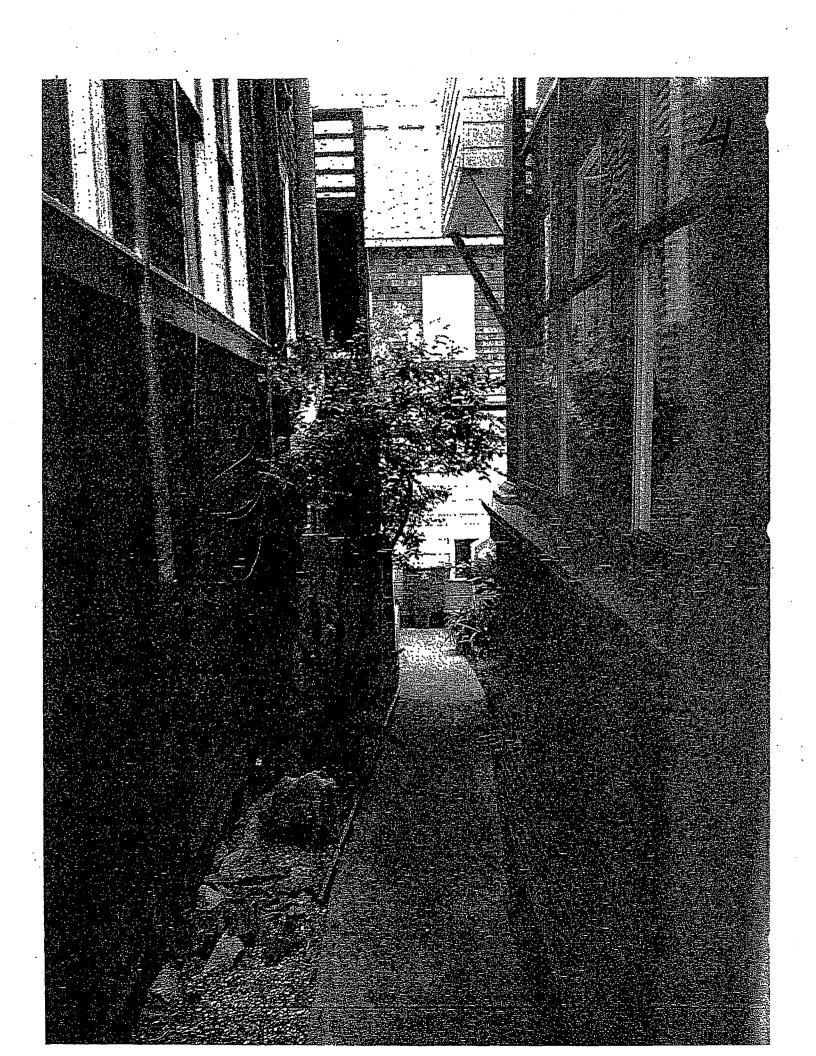

,1851

of single family homes and two unit flats that characterized the development of Cow Hollow between 1870 and 1930.

The residential building pattern of the block consists of single family, two and three story homes on the East side of Broderick street and the South side of Filbert street; and two and three story multi residence buildings, consisting of two flats each, on the West side of Broderick and on the North side of Filbert street. While the single family homes on the East side of Broderick are attached, the distinct style of the two family flats on the West side of Broderick are unattached structures with wide separation of almost eight feet between each structure. These wide alleyways allow each structure to be fully viewed from the adjacent public walkways and roadway so that every aspect of the building from side set back to roof top are. visible in their various details to all passers by. These wide set backs allow for air, light, privacy and safety between each building structure. Historically, the subject property, as well as all other two flat structures on the West side of Broderick, were rental housing with affordable rents for middle class renters who were either married couples (with or without children), room-mates, or single individuals. The rental units were consistent with the affordability of Marina apartments and somewhat more affordable than the Pacific Heights apartments. This diversity of housing options together with the diversity of populations occupying the structures contributed to the overall living environment of this section of Cow Hollow, both architecturally and socially. The two combined inseparably to impact the physical structures in style, feel, and overall neighborhood character. Many of the flats were owner occupied with the remaining flat rented out.

The current construction and the planned construction have a significant effect on the subject property and other historic resources that adjoin the property to yield an overall negative impact on the Cow Hollow environment. The height of the subject property has taken it out of all proportion to the height profile of the block and to the skyline of Broderick street (see photograph). The planned encroachment into the South side set back impacts negatively the building design plan of the First Bay Tradition of leaving wide alleyways between the buildings. The encroachment into the back yard and the virtual elimination of the open space impacts negatively the entire historical building design of leaving large open space in the center of the quadrant bounded by Broderick, Baker, Filbert and Union streets. The alteration of the dormers and the facade of the structure has a negative impact on the historic integrity of this almost 125 year old home. The elimination of the West elevation porch has materially impaired the structure and deprived the neighborhood environment of one of the unique examples of the ornamental details of the First Bay Tradition building style. The West elevation porch was unique to the entire Broderick block and to the entire quadrant of historic homes.