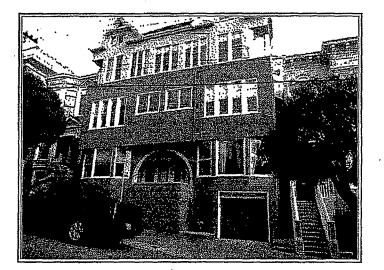

### NEIGHBORHOOD BACKGROUND

The subject property is located in the Cow Hollow neighborhood on Broderick street bounded by Filbert street on the north and Union street on the south. That block of Broderick and the adjoining Filbert and Union street blocks are part of the residential building design and architectural style of the First Bay Tradition between the period of 1870 and 1930. This property was built around 1890 and is reputed to be the original farm house of the farm that was subdivided into the various currently existing homes. The property is about 125 years old.

### BACKGROUND TO 2853-2857 BRODERICK

This structure was originally built as two flats with a one level flat at 2853 Broderick and a duplex flat at 2857 Broderick. The building was always owner occupied at 2857 Broderick and a rental lower flat at 2853 Broderick.