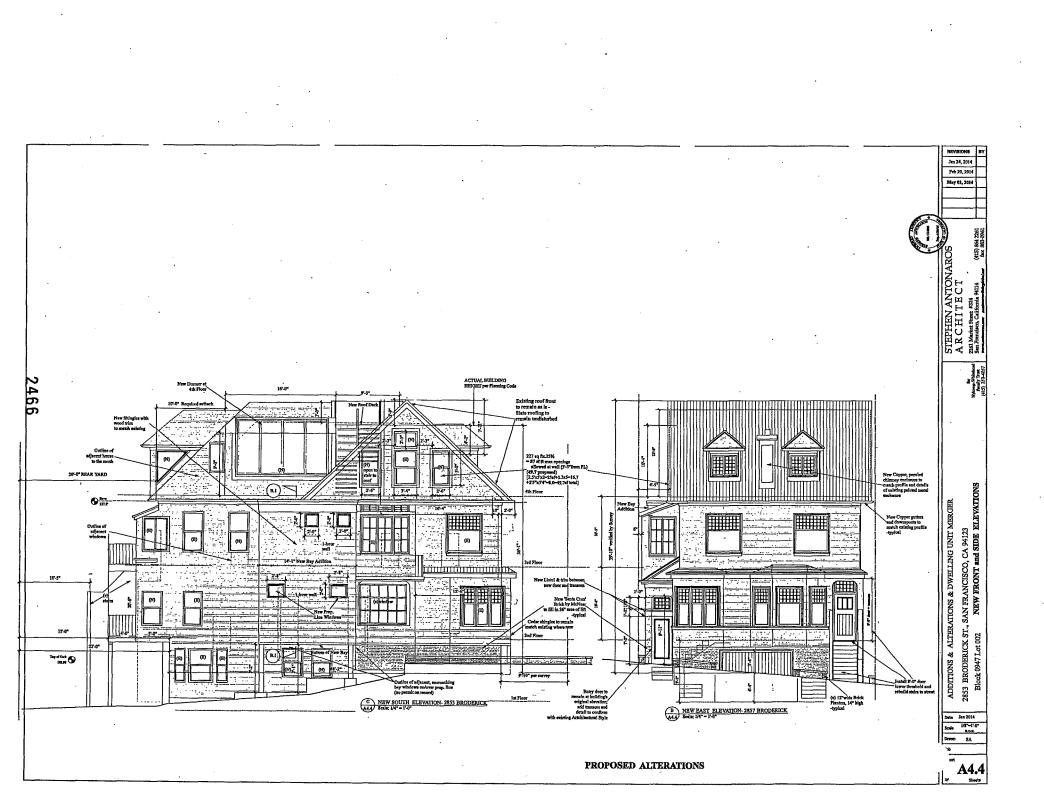

Appellants are appealing the proposed plans to encroach into the South side set back for the creation of a new bay window in the dining room for the purpose of creating a fireplace development.

3. ALTERATION OF DORMERS:

Appellants are appealing the alteration of roof dormers since all dormers are clearly visible from the adjacent walkways and roadways and right of ways due to the wide spaces separating each building on the West side of Broderick.

4. HEIGHT OF GARAGE OPENING:

Appellants are appealing the creation of a garage opening that is 8' 2" in height which is a foot taller than any garage opening on the block, including recent new garage construction.

8. ROOF DECK :

Appellants are appealing the roof deck development and its alteration of existing historical dormers, the squaring of the roof and the reduction of light to adjoining properties.

PERMIT APPROVED ON SEPTEMBER 19, 2012 VS. THE NEW PERMIT 201309010898