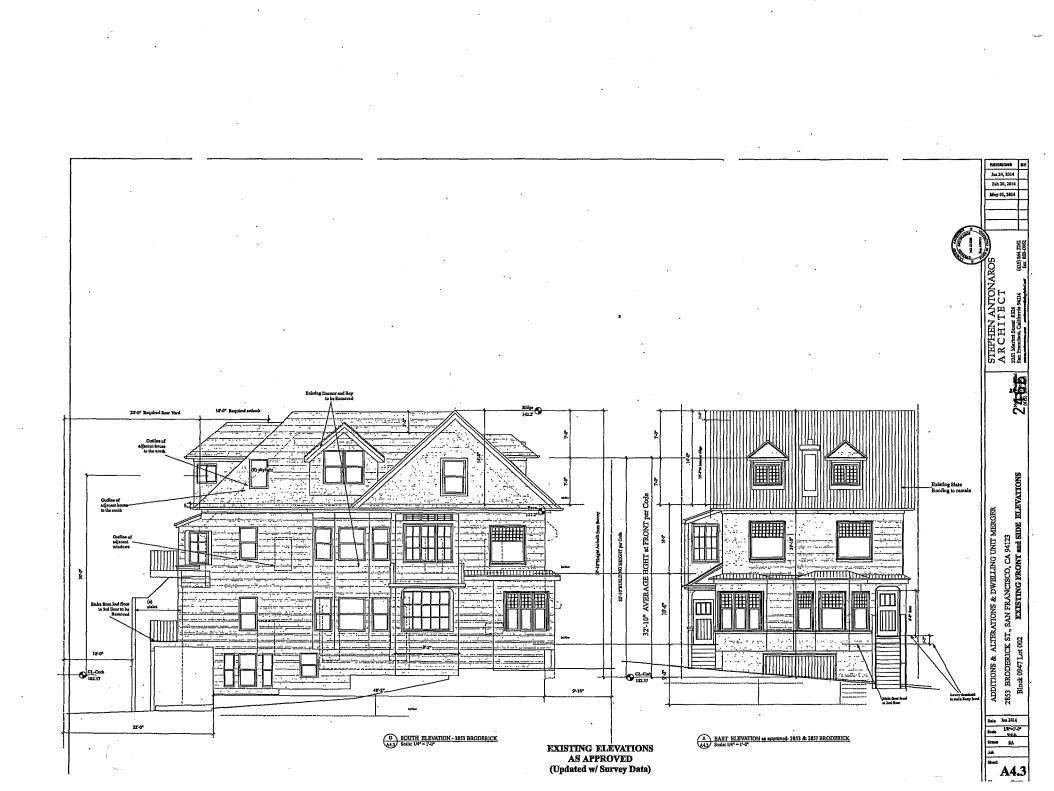

Appellants are appealing the proposed plans to encroach into the South side set back for the creation of a new bay window in the dining room for the purpose of creating a fireplace development.

3. ALTERATION OF DORMERS:

Appellants are appealing the alteration of roof dormers since all dormers are clearly visible from the adjacent walkways and roadways and right of ways due to the wide spaces separating each building on the West side of Broderick.

The current construction and the planned construction have a significant effect on the subject property and other historic resources that adjoin the property to yield an overall negative impact on the Cow Hollow environment. The height of the subject property has taken it out of all proportion to the height profile of the block and to the skyline of Broderick street (see photograph). The planned encroachment into the South side set back impacts negatively the building design plan of the First Bay Tradition of leaving wide alleyways between the buildings. The encroachment into the back yard and the virtual elimination of the open space impacts negatively the entire historical building design of leaving large open space in the center of the quadrant bounded by Broderick, Baker, Filbert and Union streets. The alteration of the dormers and the facade of the structure has a negative impact on the historic integrity of this almost 125 year old home. The elimination of the West elevation porch has materially impaired the structure and deprived the neighborhood environment of one of the unique examples of the ornamental details of the First Bay Tradition building style. The West elevation porch was unique to the entire Broderick block and to the entire quadrant of historic homes.