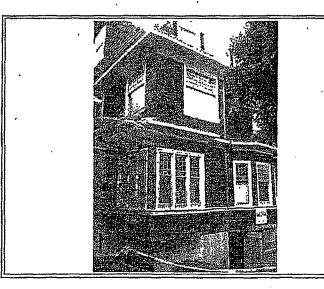

The current construction and the planned construction have a significant effect on the subject property and other historic resources that adjoin the property to yield an overall negative impact on the Cow Hollow environment. The height of the subject property has taken it out of all proportion to the height profile of the block and to the skyline of Broderick street (see photograph). The planned encroachment into the South side set back impacts negatively the building design plan of the First Bay Tradition of leaving wide alleyways between the buildings. The encroachment into the back yard and the virtual elimination of the open space impacts negatively the entire historical building design of leaving large open space in the center of the quadrant bounded by Broderick, Baker, Filbert and Union streets. The alteration of the dormers and the facade of the structure has a negative impact on the historic integrity of this almost 125 year old home. The elimination of the West elevation porch has materially impaired the structure and deprived the neighborhood environment of one of the unique examples of the ornamental details of the First Bay Tradition building style. The West elevation porch was unique to the entire Broderick block and to the entire quadrant of historic homes.