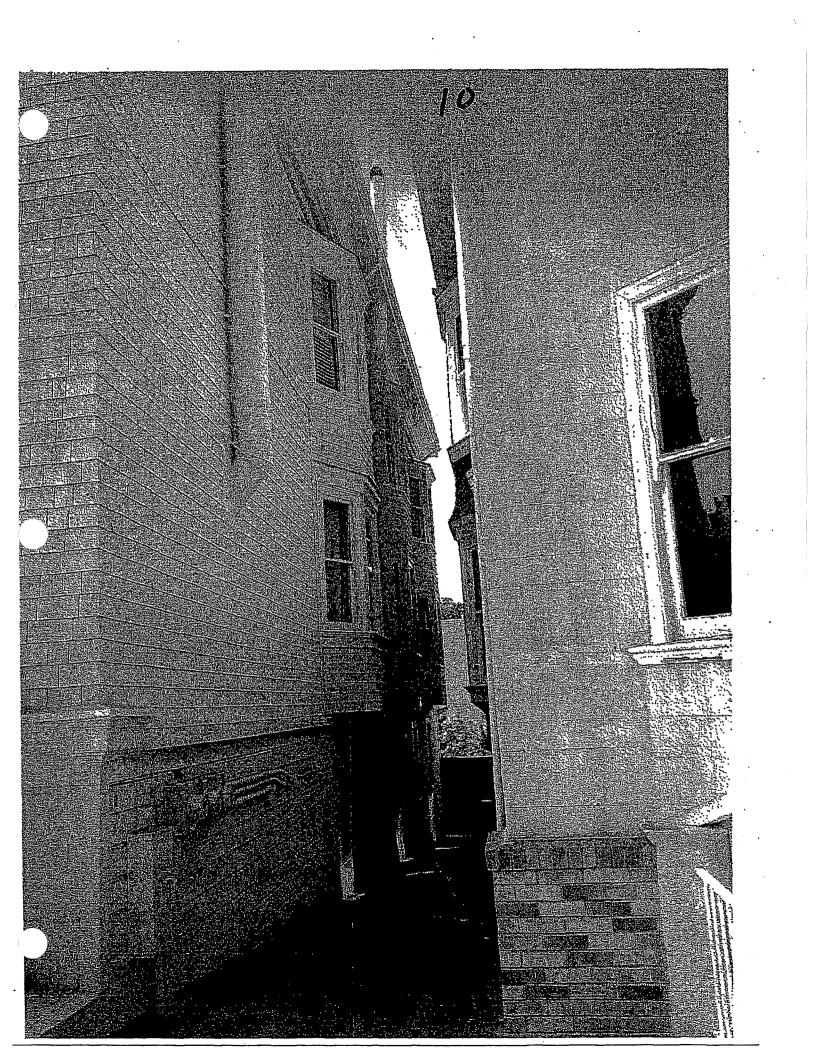

,1851

of single family homes and two unit flats that characterized the development of Cow Hollow between 1870 and 1930.

The residential building pattern of the block consists of single family, two and three story homes on the East side of Broderick street and the South side of Filbert street; and two and three story multi residence buildings, consisting of two flats each, on the West side of Broderick and on the North side of Filbert street. While the single family homes on the East side of Broderick are attached, the distinct style of the two family flats on the West side of Broderick are unattached structures with wide separation of almost eight feet between each structure. These wide alleyways allow each structure to be fully viewed from the adjacent public walkways and roadway so that every aspect of the building from side set back to roof top are. visible in their various details to all passers by. These wide set backs allow for air, light, privacy and safety between each building structure. Historically, the subject property, as well as all other two flat structures on the West side of Broderick, were rental housing with affordable rents for middle class renters who were either married couples (with or without children), room-mates, or single individuals. The rental units were consistent with the affordability of Marina apartments and somewhat more affordable than the Pacific Heights apartments. This diversity of housing options together with the diversity of populations occupying the structures contributed to the overall living environment of this section of Cow Hollow, both architecturally and socially. The two combined inseparably to impact the physical structures in style, feel, and overall neighborhood character. Many of the flats were owner occupied with the remaining flat rented out.

The current construction and the planned construction have a significant effect on the subject property and other historic resources that adjoin the property to yield an overall negative impact on the Cow Hollow environment. The height of the subject property has taken it out of all proportion to the height profile of the block and to the skyline of Broderick street (see photograph). The planned encroachment into the South side set back impacts negatively the building design plan of the First Bay Tradition of leaving wide alleyways between the buildings. The encroachment into the back yard and the virtual elimination of the open space impacts negatively the entire historical building design of leaving large open space in the center of the quadrant bounded by Broderick, Baker, Filbert and Union streets. The alteration of the dormers and the facade of the structure has a negative impact on the historic integrity of this almost 125 year old home. The elimination of the West elevation porch has materially impaired the structure and deprived the neighborhood environment of one of the unique examples of the ornamental details of the First Bay Tradition building style. The West elevation porch was unique to the entire Broderick block and to the entire quadrant of historic homes.