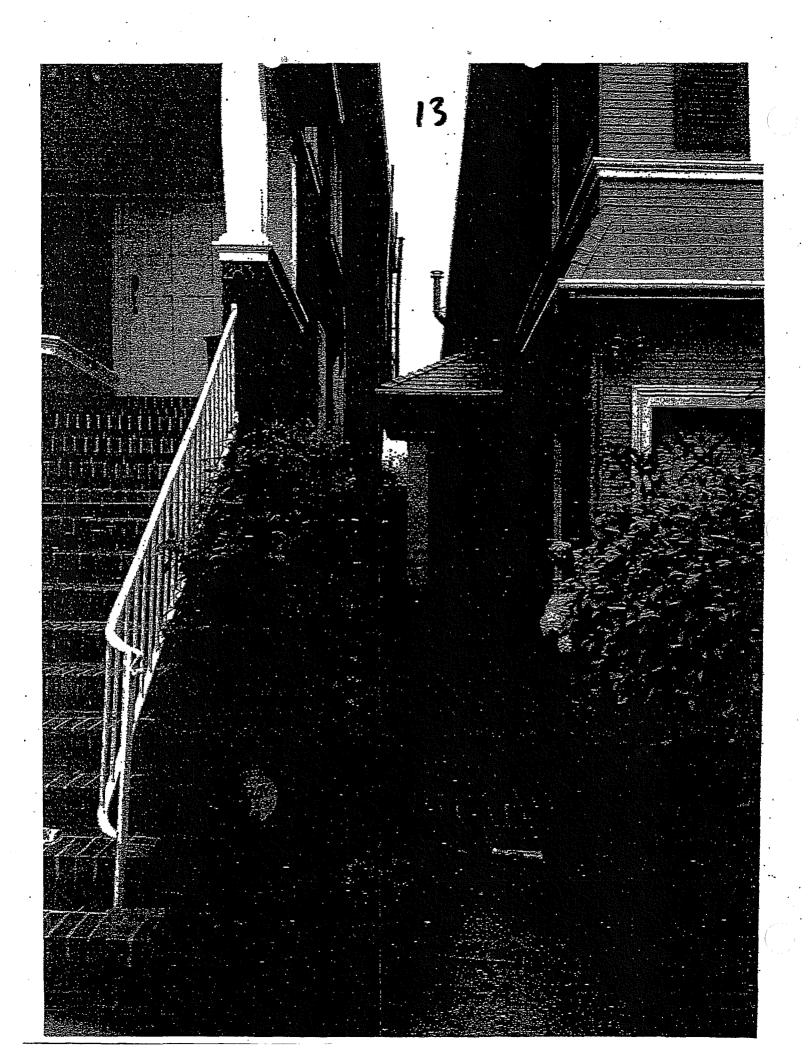

,1851

of single family homes and two unit flats that characterized the development of Cow Hollow between 1870 and 1930.

The residential building pattern of the block consists of single family, two and three story homes on the East side of Broderick street and the South side of Filbert street; and two and three story multi residence buildings, consisting of two flats each, on the West side of Broderick and on the North side of Filbert street. While the single family homes on the East side of Broderick are attached, the distinct style of the two family flats on the West side of Broderick are unattached structures with wide separation of almost eight feet between each structure. These wide alleyways allow each structure to be fully viewed from the adjacent public walkways and roadway so that every aspect of the building from side set back to roof top are. visible in their various details to all passers by. These wide set backs allow for air, light, privacy and safety between each building structure. Historically, the subject property, as well as all other two flat structures on the West side of Broderick, were rental housing with affordable rents for middle class renters who were either married couples (with or without children), room-mates, or single individuals. The rental units were consistent with the affordability of Marina apartments and somewhat more affordable than the Pacific Heights apartments. This diversity of housing options together with the diversity of populations occupying the structures contributed to the overall living environment of this section of Cow Hollow, both architecturally and socially. The two combined inseparably to impact the physical structures in style, feel, and overall neighborhood character. Many of the flats were owner occupied with the remaining flat rented out.

The current construction and the planned construction have a significant effect on the subject property and other historic resources that adjoin the property to yield an overall negative impact on the Cow Hollow environment. The height of the subject property has taken it out of all proportion to the height profile of the block and to the skyline of Broderick street (see photograph). The planned encroachment into the South side set back impacts negatively the building design plan of the First Bay Tradition of leaving wide alleyways between the buildings. The encroachment into the back yard and the virtual elimination of the open space impacts negatively the entire historical building design of leaving large open space in the center of the quadrant bounded by Broderick, Baker, Filbert and Union streets. The alteration of the dormers and the facade of the structure has a negative impact on the historic integrity of this almost 125 year old home. The elimination of the West elevation porch has materially impaired the structure and deprived the neighborhood environment of one of the unique examples of the ornamental details of the First Bay Tradition building style. The West elevation porch was unique to the entire Broderick block and to the entire quadrant of historic homes.