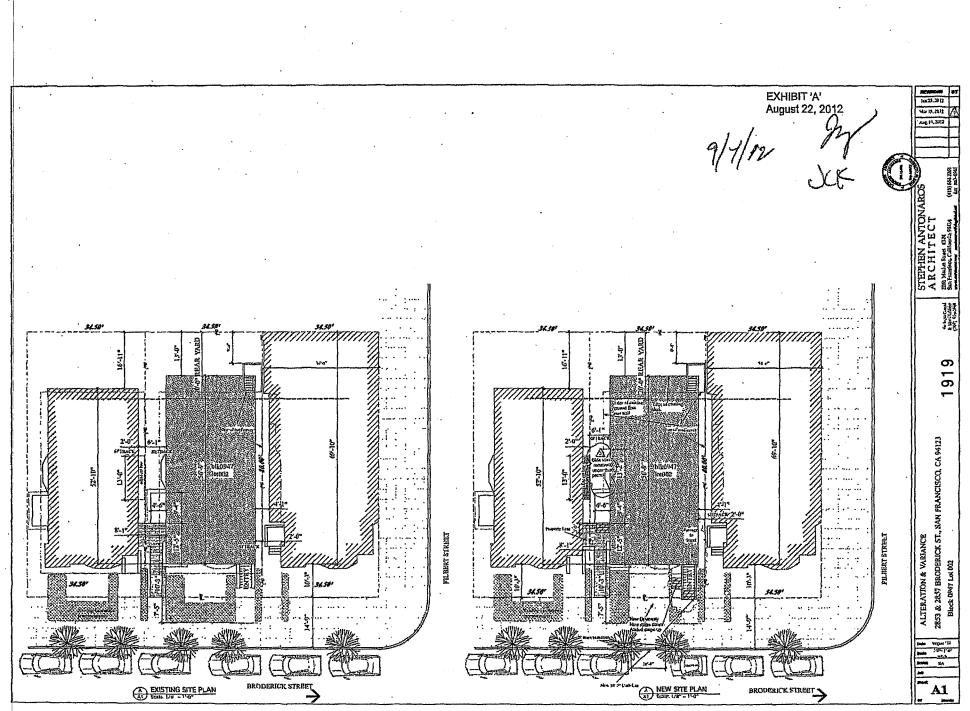

Once the new owners took over the property they took over the building plans in place and the architect stayed on.

A series of Hearings were held dealing with the plans which concluded with a CEQA Hearing set for September 4, 2012. Supervisor Farrell negotiated a Settlement Agreement (enclosed) which was signed by the current owners and, at their demand, by all the adjoining neighbors on the West side of Broderick street and south side of Filbert street.

The Agreement is a one document and appendix of plans which is non-severable and provided a road map of how to amend the Agreement. In addition it focused on three elements: The building was to be raised only 36" as measured from the center top curb of the Broderick street facade; The rear stairwell was to be left intact and the firewall left as is; the south side set back was to be left as is with no expansion or encroachment of any kind. Through the work of City Planning, Historical Preservation and Building Department, a second means of egress was created for the flat at 2853 Broderick through the garage with adjustments made to the entryways of both flats.

It was agreed, and so maintained by all signatories, that the exterior envelope of the building was to remain in tact and not to be increased nor increase the footprint of the building.

The Agreement was signed at Supervisor Farrell's office on September 4, 2012 and the Appellants withdrew their CEQA appeal so that the construction could begin ASAP according to the agreed upon plans and Agreement (one, non-severable document).