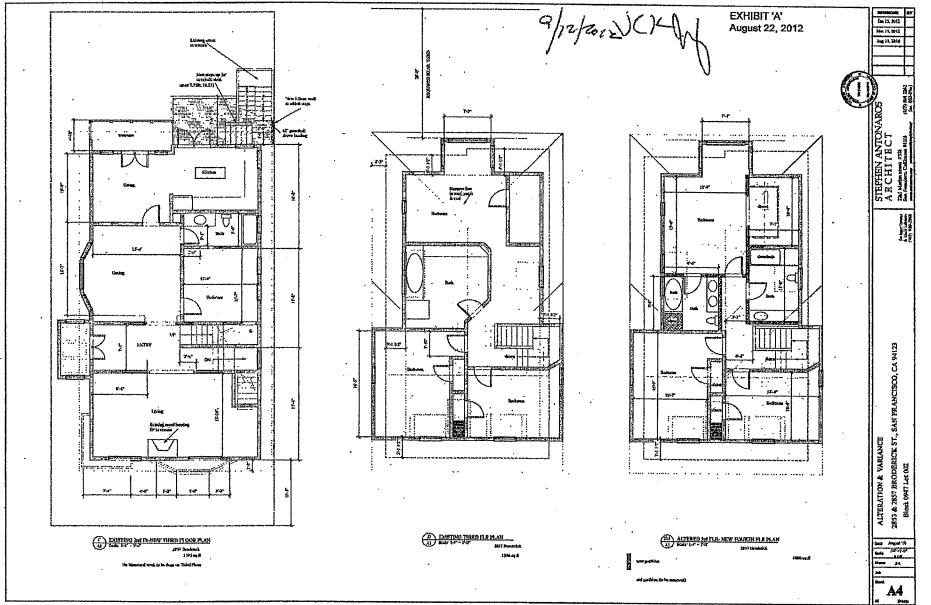

# EXHIBIT A

CEQA Categorical Exemption Determination
 Historic Resource Evaluation Response
 Project Evaluation

SAN FRANCISCO PLANNING DEPARTMENT

**CEQA** Categorical Exemption Determination

PROPERTY INFORMATION/PROJECT DESCRIPTION

| Project Address                                                               | · ·                                  | Block/Lot(s)                |
|-------------------------------------------------------------------------------|--------------------------------------|-----------------------------|
| 2853                                                                          | 3-2857 Broderick St                  | 0947/002                    |
| Case No.                                                                      | Permit No.                           | Plans Dated                 |
| 2013.0433E                                                                    |                                      |                             |
| Addition/                                                                     | Demolition                           | New Project Modification    |
| Alteration                                                                    | (requires HRER if over 50 years old) | Construction (GO TO STEP 7) |
| Project description for Planning Department approval.                         |                                      |                             |
| Front facade alterations; new roof decks; new dormers; alter existing dormer. |                                      |                             |
|                                                                               |                                      |                             |
|                                                                               |                                      |                             |