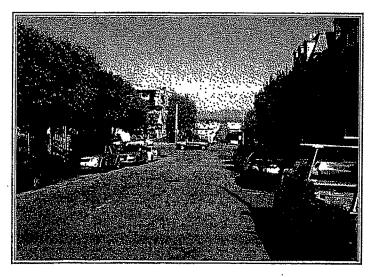

The current construction and the planned construction have a significant effect on the subject property and other historic resources that adjoin the property to yield an overall negative impact on the Cow Hollow environment. The height of the subject property has taken it out of all proportion to the height profile of the block and to the skyline of Broderick street (see photograph). The planned encroachment into the South side set back impacts negatively the building design plan of the First Bay Tradition of leaving wide alleyways between the buildings. The encroachment into the back yard and the virtual elimination of the open space impacts negatively the entire historical building design of leaving large open space in the center of the quadrant bounded by Broderick, Baker, Filbert and Union streets. The alteration of the dormers and the facade of the structure has a negative impact on the historic integrity of this almost 125 year old home. The elimination of the West elevation porch has materially impaired the structure and deprived the neighborhood environment of one of the unique examples of the ornamental details of the First Bay Tradition building style. The West elevation porch was unique to the entire Broderick block and to the entire quadrant of historic homes.