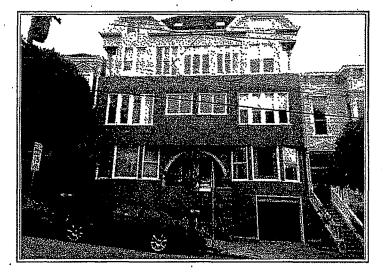

### NEIGHBORHOOD BACKGROUND

The subject property is located in the Cow Hollow neighborhood on Broderick street bounded by Filbert street on the north and Union street on the south. That block of Broderick and the adjoining Filbert and Union street blocks are part of the residential building design and architectural style of the First Bay Tradition between the period of 1870 and 1930. This property was built around 1890 and is reputed to be the original farm house of the farm that was subdivided into the various currently existing homes. The property is about 125 years old.

The subject property at 2853-2857 Broderick is 125 years old. and is reputed to be the original farm house that preceded the other historic resources adjoining it and existing in the quadrant of Broderick, Baker, Filbert and Union streets. It is the clearest example of the First Bay Tradition building style and residential building plan for mixed housing

The current construction and the planned construction have a significant effect on the subject property and other historic resources that adjoin the property to yield an overall negative impact on the Cow Hollow environment. The height of the subject property has taken it out of all proportion to the height profile of the block and to the skyline of Broderick street (see photograph). The planned encroachment into the South side set back impacts negatively the building design plan of the First Bay Tradition of leaving wide alleyways between the buildings. The encroachment into the back yard and the virtual elimination of the open space impacts negatively the entire historical building design of leaving large open space in the center of the quadrant bounded by Broderick, Baker, Filbert and Union streets. The alteration of the dormers and the facade of the structure has a negative impact on the historic integrity of this almost 125 year old home. The elimination of the West elevation porch has materially impaired the structure and deprived the neighborhood environment of one of the unique examples of the ornamental details of the First Bay Tradition building style. The West elevation porch was unique to the entire Broderick block and to the entire quadrant of historic homes.