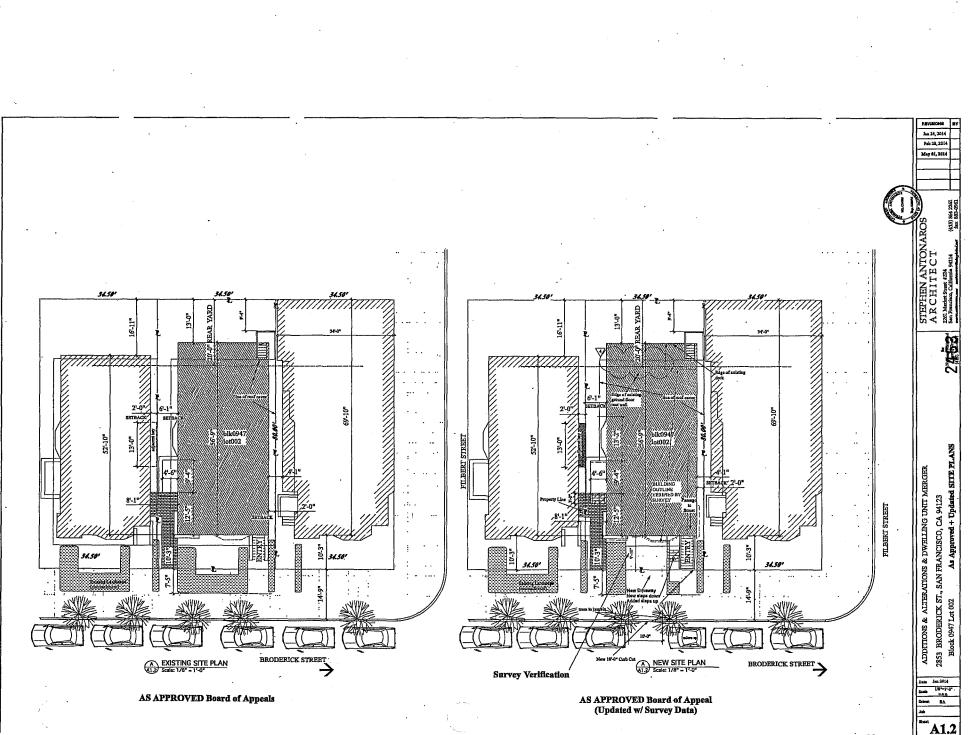

Once the new owners took over the property they took over the building plans in place and the architect stayed on.

A series of Hearings were held dealing with the plans which concluded with a CEQA Hearing set for September 4, 2012. Supervisor Farrell negotiated a Settlement Agreement (enclosed) which was signed by the current owners and, at their demand, by all the adjoining neighbors on the West side of Broderick street and south side of Filbert street.

The Agreement is a one document and appendix of plans which is non-severable and provided a road map of how to amend the Agreement. In addition it focused on three elements: The building was to be raised only 36" as measured from the center top curb of the Broderick street facade; The rear stairwell was to be left intact and the firewall left as is; the south side set back was to be left as is with no expansion or encroachment of any kind. Through the work of City Planning, Historical Preservation and Building Department, a second means of egress was created for the flat at 2853 Broderick through the garage with adjustments made to the entryways of both flats.

It was agreed, and so maintained by all signatories, that the exterior envelope of the building was to remain in tact and not to be increased nor increase the footprint of the building.

The Agreement was signed at Supervisor Farrell's office on September 4, 2012 and the Appellants withdrew their CEQA appeal so that the construction could begin ASAP according to the agreed upon plans and Agreement (one, non-severable document).

<sub>6</sub>1855

The Board of Appeals approved and issued Permit No. 2013070108908. Six months later the current owners lifted the building under this permit and then abandoned it for the remaining issued permits as ADDENDA to that permit.

It was discovered after the building was lifted that the original stated height of the building was not 34' as stated on the plans but nearly 37' and that the lift of the building resulted in an overall height of over 40' on the North elevation of the roof line.