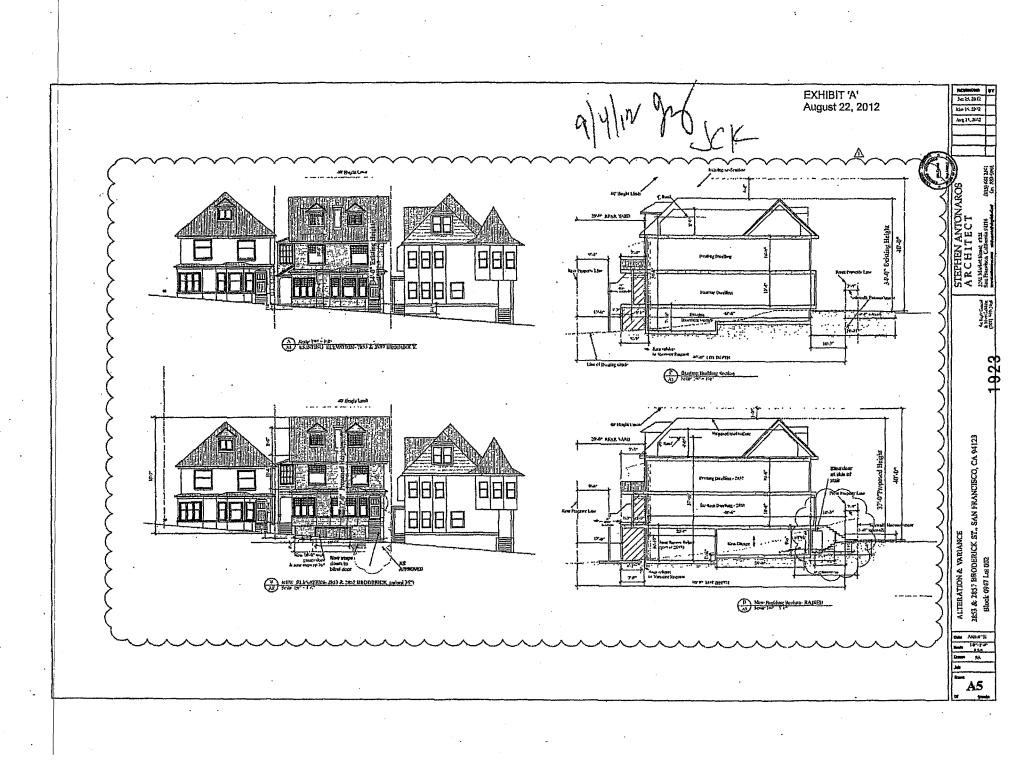

It was discovered after the building was lifted that the original stated height of the building was not 34' as stated on the plans but nearly 37' and that the lift of the building resulted in an overall height of over 40' on the North elevation of the roof line.

### APPELLANTS ARE APPEALING THE FOLLOWING ISSUES:

1. BUILDING HEIGHT: According to Appellants' commissioned survey submitted to City Planning and DBI, the subject property was lifted at least 36" and exceeds that lift by several inches as measured from the center top of the curb and the building height exceeds 40 ' at the North elevation.

The current construction and the planned construction have a significant effect on the subject property and other historic resources that adjoin the property to yield an overall negative impact on the Cow Hollow environment. The height of the subject property has taken it out of all proportion to the height profile of the block and to the skyline of Broderick street (see photograph). The planned encroachment into the South side set back impacts negatively the building design plan of the First Bay Tradition of leaving wide alleyways between the buildings. The encroachment into the back yard and the virtual elimination of the open space impacts negatively the entire historical building design of leaving large open space in the center of the quadrant bounded by Broderick, Baker, Filbert and Union streets. The alteration of the dormers and the facade of the structure has a negative impact on the historic integrity of this almost 125 year old home. The elimination of the West elevation porch has materially impaired the structure and deprived the neighborhood environment of one of the unique examples of the ornamental details of the First Bay Tradition building style. The West elevation porch was unique to the entire Broderick block and to the entire quadrant of historic homes.