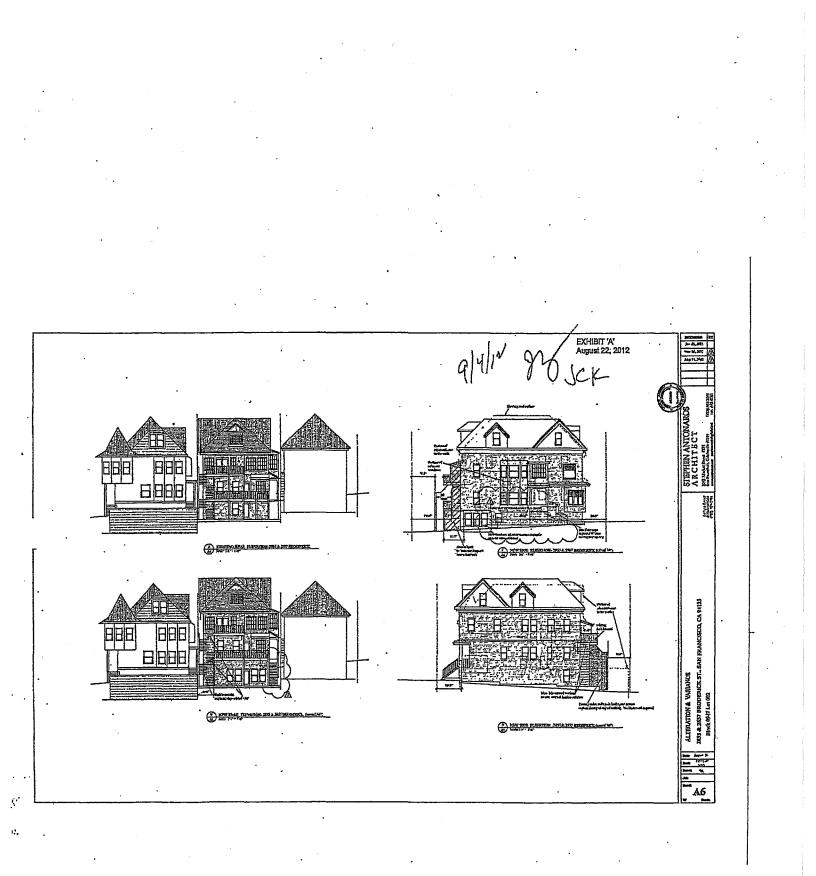

# EXHIBIT A

CEQA Categorical Exemption Determination
 Historic Resource Evaluation Response
 Project Evaluation

SAN FRANCISCO PLANNING DEPARTMENT

**CEQA** Categorical Exemption Determination

PROPERTY INFORMATION/PROJECT DESCRIPTION

| Project Address                                                               | · ·                                  | Block/Lot(s)                |
|-------------------------------------------------------------------------------|--------------------------------------|-----------------------------|
| 2853                                                                          | 3-2857 Broderick St                  | 0947/002                    |
| Case No.                                                                      | Permit No.                           | Plans Dated                 |
| 2013.0433E                                                                    |                                      |                             |
| Addition/                                                                     | Demolition                           | New Project Modification    |
| Alteration                                                                    | (requires HRER if over 50 years old) | Construction (GO TO STEP 7) |
| Project description for Planning Department approval.                         |                                      |                             |
| Front facade alterations; new roof decks; new dormers; alter existing dormer. |                                      |                             |
|                                                                               |                                      |                             |
|                                                                               |                                      |                             |

### **Building and Property Description**

The 2,757-square-foot parcel is located on Broderick Street between Filbert and Union Streets. The property is located within the Pacific Heights/Cow Hollow neighborhood in an RH-2 (Residential, House, Two-Family) Zoning District and a 40-X Height and Bulk District. The subject building was constructed circa 1890 and designed by an unknown architect in the First Bay Tradition-style.

#### Subject Property

SAN FRANCISCO

The subject building has not been significantly altered since its original construction. Recently, the building was raised approximately 3 feet to insert a garage at the ground floor level and the ground floor level was expanded towards the rear of the building. This work was reviewed and approved by the Department in 2010-2011 under Case No. 2010.0394E. Raising the building required replacement of the front stair, which was not part of the original construction. This slight alteration in height has not unduly changed the original scale of the building or the building's relationship to its setting within the historic district. The work also did not remove any character-defining features of the building. The building, therefore, retains all elements of historic integrity so that it continues to convey its significance as a First Bay Tradition-style building constructed during the early phase of development within the Cow Hollow neighborhood.