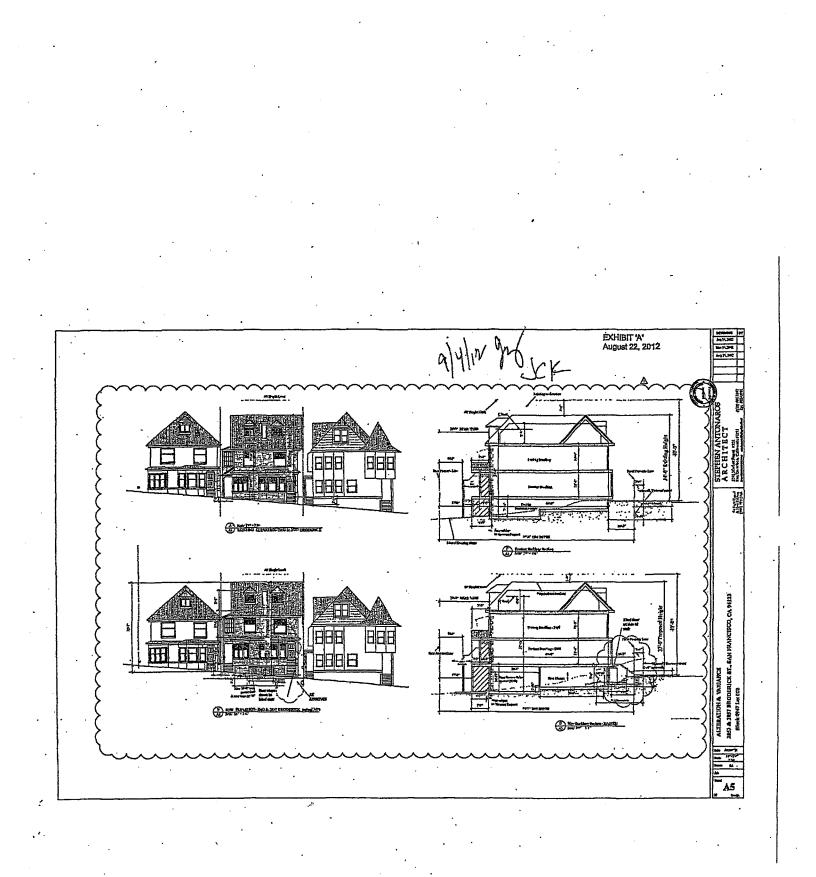

# EXHIBIT A

CEQA Categorical Exemption Determination
 Historic Resource Evaluation Response
 Project Evaluation

SAN FRANCISCO PLANNING DEPARTMENT

**CEQA** Categorical Exemption Determination

PROPERTY INFORMATION/PROJECT DESCRIPTION

| Project Address                                                               | · ·                                  | Block/Lot(s)                |
|-------------------------------------------------------------------------------|--------------------------------------|-----------------------------|
| 2853                                                                          | 3-2857 Broderick St                  | 0947/002                    |
| Case No.                                                                      | Permit No.                           | Plans Dated                 |
| 2013.0433E                                                                    |                                      |                             |
| Addition/                                                                     | Demolition                           | New Project Modification    |
| Alteration                                                                    | (requires HRER if over 50 years old) | Construction (GO TO STEP 7) |
| Project description for Planning Department approval.                         |                                      |                             |
| Front facade alterations; new roof decks; new dormers; alter existing dormer. |                                      |                             |
|                                                                               |                                      |                             |
|                                                                               |                                      |                             |

### **Building and Property Description**

The 2,757-square-foot parcel is located on Broderick Street between Filbert and Union Streets. The property is located within the Pacific Heights/Cow Hollow neighborhood in an RH-2 (Residential, House, Two-Family) Zoning District and a 40-X Height and Bulk District. The subject building was constructed circa 1890 and designed by an unknown architect in the First Bay Tradition-style.

#### Subject Property

SAN FRANCISCO

The subject building has not been significantly altered since its original construction. Recently, the building was raised approximately 3 feet to insert a garage at the ground floor level and the ground floor level was expanded towards the rear of the building. This work was reviewed and approved by the Department in 2010-2011 under Case No. 2010.0394E. Raising the building required replacement of the front stair, which was not part of the original construction. This slight alteration in height has not unduly changed the original scale of the building or the building's relationship to its setting within the historic district. The work also did not remove any character-defining features of the building. The building, therefore, retains all elements of historic integrity so that it continues to convey its significance as a First Bay Tradition-style building constructed during the early phase of development within the Cow Hollow neighborhood.