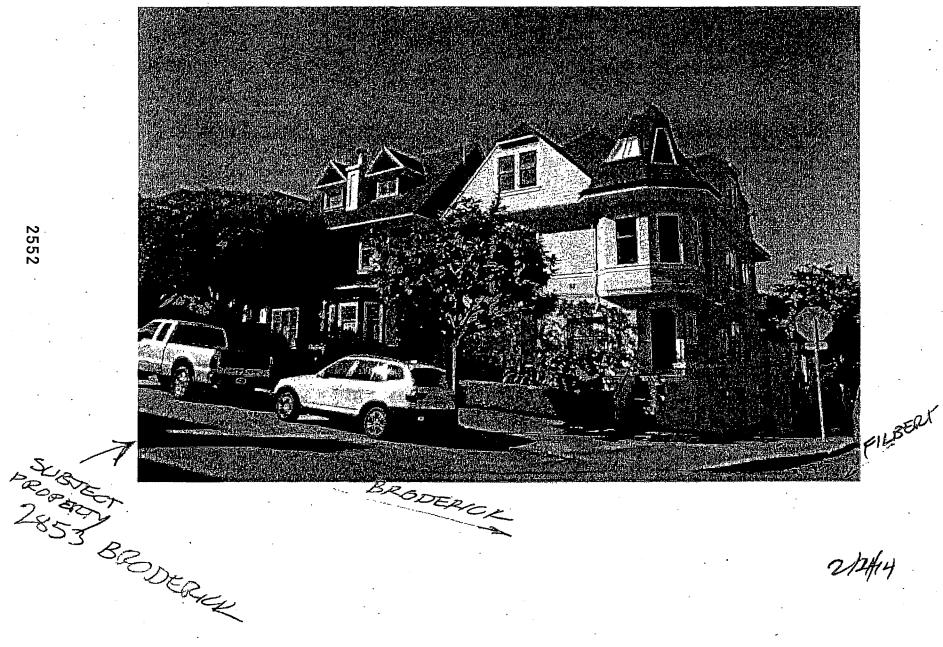

The current construction and the planned construction have a significant effect on the subject property and other historic resources that adjoin the property to yield an overall negative impact on the Cow Hollow environment. The height of the subject property has taken it out of all proportion to the height profile of the block and to the skyline of Broderick street (see photograph). The planned encroachment into the South side set back impacts negatively the building design plan of the First Bay Tradition of leaving wide alleyways between the buildings. The encroachment into the back yard and the virtual elimination of the open space impacts negatively the entire historical building design of leaving large open space in the center of the quadrant bounded by Broderick, Baker, Filbert and Union streets. The alteration of the dormers and the facade of the structure has a negative impact on the historic integrity of this almost 125 year old home. The elimination of the West elevation porch has materially impaired the structure and deprived the neighborhood environment of one of the unique examples of the ornamental details of the First Bay Tradition building style. The West elevation porch was unique to the entire Broderick block and to the entire quadrant of historic homes.

### NEIGHBORHOOD BACKGROUND

The subject property is located in the Cow Hollow neighborhood on Broderick street bounded by Filbert street on the north and Union street on the south. That block of Broderick and the adjoining Filbert and Union street blocks are part of the residential building design and architectural style of the First Bay Tradition between the period of 1870 and 1930. This property was built around 1890 and is reputed to be the original farm house of the farm that was subdivided into the various currently existing homes. The property is about 125 years old.