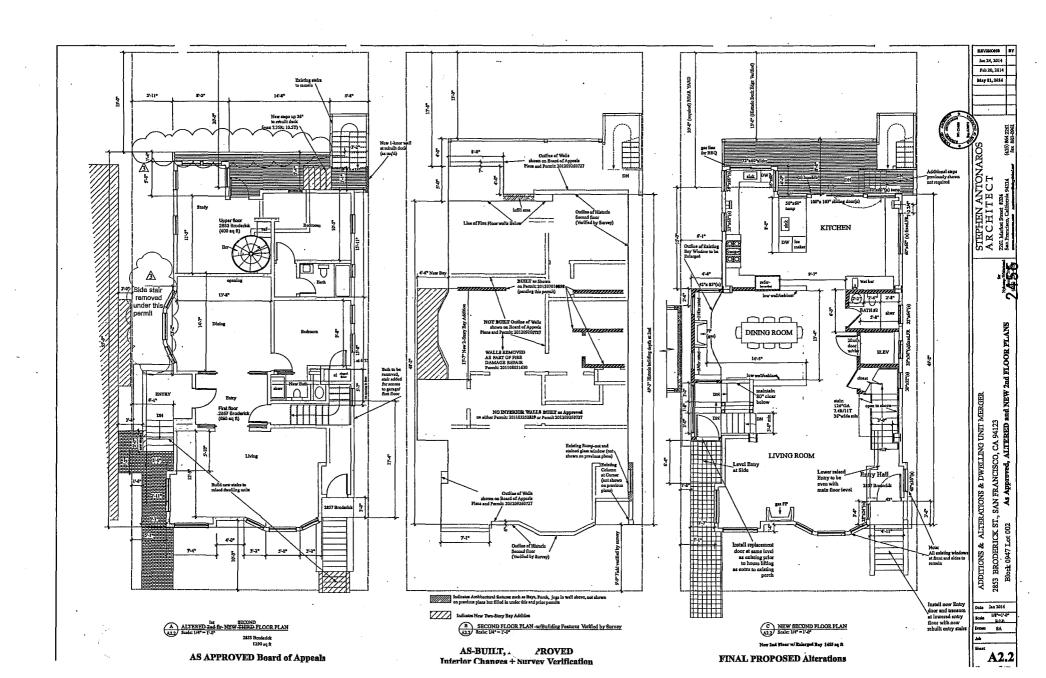

The current construction and the planned construction have a significant effect on the subject property and other historic resources that adjoin the property to yield an overall negative impact on the Cow Hollow environment. The height of the subject property has taken it out of all proportion to the height profile of the block and to the skyline of Broderick street (see photograph). The planned encroachment into the South side set back impacts negatively the building design plan of the First Bay Tradition of leaving wide alleyways between the buildings. The encroachment into the back yard and the virtual elimination of the open space impacts negatively the entire historical building design of leaving large open space in the center of the quadrant bounded by Broderick, Baker, Filbert and Union streets. The alteration of the dormers and the facade of the structure has a negative impact on the historic integrity of this almost 125 year old home. The elimination of the West elevation porch has materially impaired the structure and deprived the neighborhood environment of one of the unique examples of the ornamental details of the First Bay Tradition building style. The West elevation porch was unique to the entire Broderick block and to the entire quadrant of historic homes.

The current exterior construction and planned development distort the original proportions and the structure and negatively impact adjoining historic resources. The planned Dwelling Unit Merger impacts the building design plan of the

First Bay Tradition of providing two units in each of the structures on the West side of Broderick to allow affordable housing and to bring in a diversity of population to occupy buildings in the neighborhood.