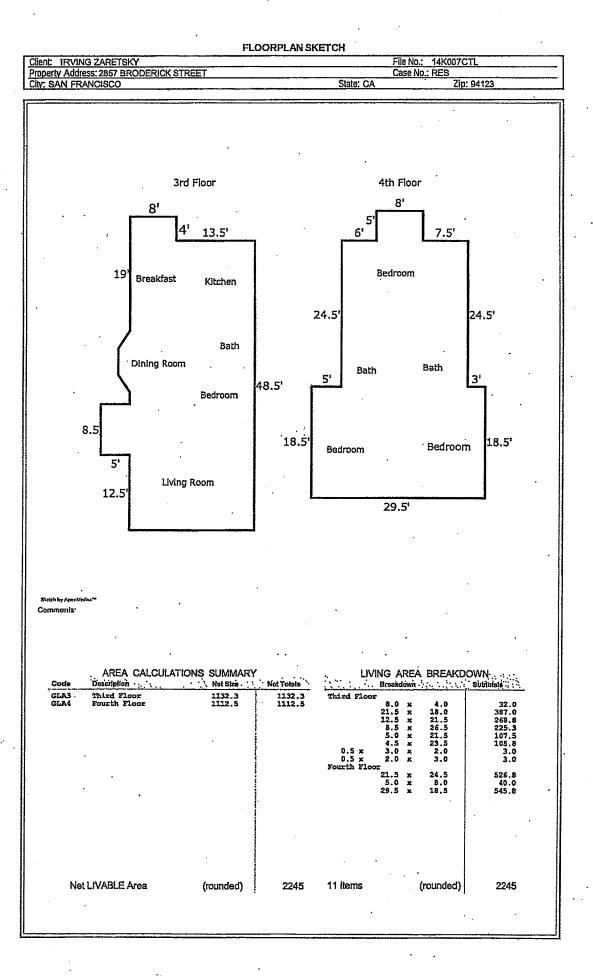

BJECT PROPERTY UNDER CURRENT MARKET CONDITIONS IS APPROXIMATELY 1-3 MONTHS. THIS ESTIMATE IS BASED ON THE ANALYSIS OF CURRENT MARKET TRENDS IN THE GENERAL AREA, AND TAKES INTO CONSIDERATION THE SIZE, CONDITION, AND PRICE RANGE OF THE SUBJECT AND SURROUNDING PROPERTIES.

APPRAISAL DATE: THIS APPRAISAL IS BASED ON AN ANALYSIS OF THE SUBJECT PROPERTY AS OF THE DATE OF 12/02/2013 A DATE PRIOR TO THE DATE OF INSPECTION ON 11/12/2014, VALUATION IS BASED ON MARKET CONDITIONS AS OF THE EFFECTIVE DATE OF 12/02/2013 (WITHIN 6 MONTHS PRIOR AND 3 MONTHS POST). DATA AND CONCLUSIONS ARE BASED ON THIS BRACKET OF TIME UNDER THE ASSUMPTIONS AND CONDITION DISCLOSED IN THE REPORT AS OF THE DATE OF COMPLETION OF THIS REPORT ON 11/17/2014.

TRISHA CLARK AG028651

TIMOTHY LITTLE AR044897

Addendum Page 6 of 6







### SUBJECT PROPERTY PHOTO ADDENDUM

| Client: IRVING ZARETSKY                 | File      | No.: 14K007CTL |  |
|-----------------------------------------|-----------|----------------|--|
| Property Address: 2857 BRODERICK STREET | Cas       | e No.: RES     |  |
| City: SAN FRANCISCO                     | State: CA | Zip: 94123     |  |
|                                         |           |                |  |



# No Photo Taken



### FRONT VIEW OF SUBJECT PROPERTY

Appraised Date: December 2, 2014 Appraised Value: \$ 1,620,000

REAR VIEW OF SUBJECT PROPERTY

### STREET SCENE

· · · ·

COMPARABLE PROPERTY PHOTO ADDENDUM ·

| Client: JRVING ZARETSKY                 | File No.: 14K007CTL                   |
|-----------------------------------------|-------------------------------