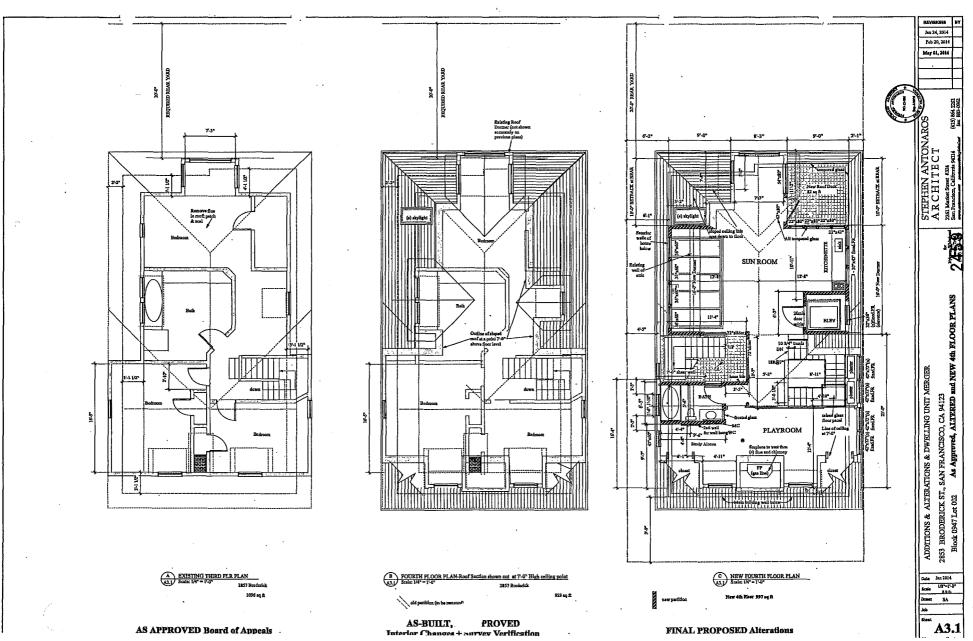

8. ROOF DECK :

Appellants are appealing the roof deck development and its alteration of existing historical dormers, the squaring of the roof and the reduction of light to adjoining properties.

PERMIT APPROVED ON SEPTEMBER 19, 2012 VS. THE NEW PERMIT 201309010898

The current construction and the planned construction have a significant effect on the subject property and other historic resources that adjoin the property to yield an overall negative impact on the Cow Hollow environment. The height of the subject property has taken it out of all proportion to the height profile of the block and to the skyline of Broderick street (see photograph). The planned encroachment into the South side set back impacts negatively the building design plan of the First Bay Tradition of leaving wide alleyways between the buildings. The encroachment into the back yard and the virtual elimination of the open space impacts negatively the entire historical building design of leaving large open space in the center of the quadrant bounded by Broderick, Baker, Filbert and Union streets. The alteration of the dormers and the facade of the structure has a negative impact on the historic integrity of this almost 125 year old home. The elimination of the West elevation porch has materially impaired the structure and deprived the neighborhood environment of one of the unique examples of the ornamental details of the First Bay Tradition building style. The West elevation porch was unique to the entire Broderick block and to the entire quadrant of historic homes.