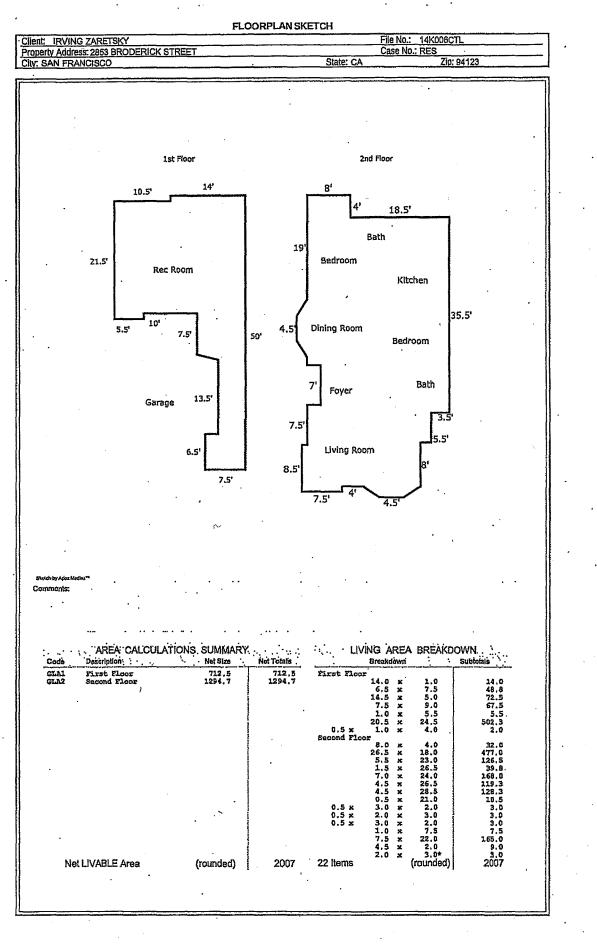

| Project Address                                                               | · ·                                  | Block/Lot(s)                |
|-------------------------------------------------------------------------------|--------------------------------------|-----------------------------|
| 2853                                                                          | 3-2857 Broderick St                  | 0947/002                    |
| Case No.                                                                      | Permit No.                           | Plans Dated                 |
| 2013.0433E                                                                    |                                      |                             |
| Addition/                                                                     | Demolition                           | New Project Modification    |
| Alteration                                                                    | (requires HRER if over 50 years old) | Construction (GO TO STEP 7) |
| Project description for Planning Department approval.                         |                                      |                             |
| Front facade alterations; new roof decks; new dormers; alter existing dormer. |                                      |                             |
|                                                                               |                                      |                             |
|                                                                               |                                      |                             |

#### Subject Property

SAN FRANCISCO

The subject building has not been significantly altered since its original construction. Recently, the building was raised approximately 3 feet to insert a garage at the ground floor level and the ground floor level was expanded towards the rear of the building. This work was reviewed and approved by the Department in 2010-2011 under Case No. 2010.0394E. Raising the building required replacement of the front stair, which was not part of the original construction. This slight alteration in height has not unduly changed the original scale of the building or the building's relationship to its setting within the historic district. The work also did not remove any character-defining features of the building. The building, therefore, retains all elements of historic integrity so that it continues to convey its significance as a First Bay Tradition-style building constructed during the early phase of development within the Cow Hollow neighborhood.