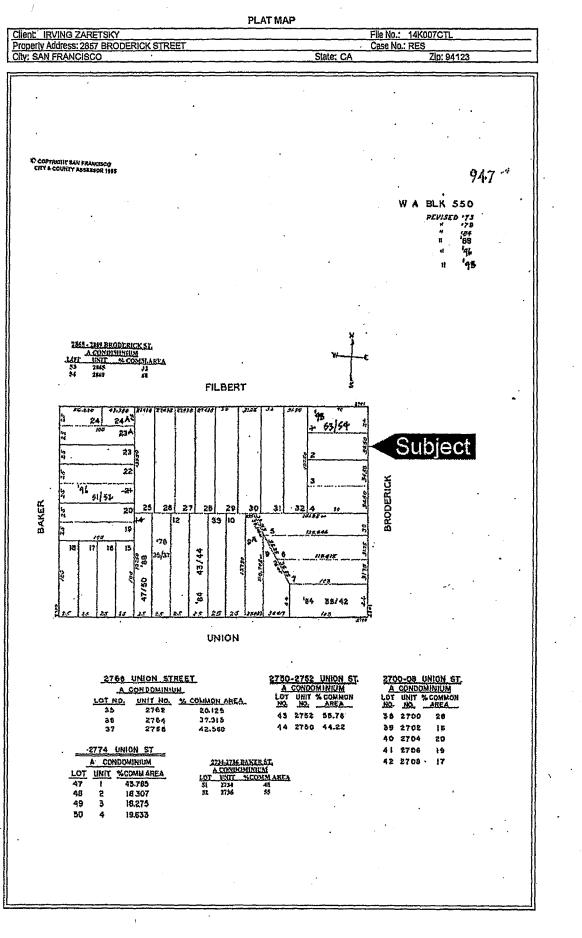

ECT PROPERTY UNDER CURRENT MARKET CONDITIONS IS APPROXIMATELY 1-3 MONTHS. THIS ESTIMATE IS BASED ON THE ANALYSIS OF CURRENT MARKET TRENDS IN THE GENERAL AREA, AND TAKES INTO CONSIDERATION THE SIZE, CONDITION, AND PRICE RANGE OF THE SUBJECT AND SURROUNDING PROPERTIES.

APPRAISAL DATE: THIS APPRAISAL IS BASED ON AN ANALYSIS OF THE SUBJECT PROPERTY AS OF THE DATE OF 12/02/2013 A DATE PRIOR TO THE DATE OF INSPECTION ON 11/12/2014, VALUATION IS BASED ON MARKET CONDITIONS AS OF THE EFFECTIVE DATE OF 12/02/2013 (WITHIN 6 MONTHS PRIOR AND 3 MONTHS POST). DATA AND CONCLUSIONS ARE BASED ON THIS BRACKET OF TIME UNDER THE ASSUMPTIONS AND CONDITION DISCLOSED IN THE REPORT AS OF THE DATE OF COMPLETION OF THIS REPORT ON 11/17/2014.

TRISHA CLARK AG028651

TIMOTHY LITTLE AR044897

Addendum Page 6 of 6







### SUBJECT PROPERTY PHOTO ADDENDUM

| Client: IRVING ZARETSKY                 | File      | No.: 14K007CTL |  |
|-----------------------------------------|-----------|----------------|--|
| Property Address: 2857 BRODERICK STREET | Cas       | e No.: RES     |  |
| City: SAN FRANCISCO                     | State: CA | Zip: 94123     |  |
|                                         |           |                |  |



# No Photo Taken



### FRONT VIEW OF SUBJECT PROPERTY

Appraised Date: December 2, 2014 Appraised Value: \$ 1,620,000

REAR VIEW OF SUBJECT PROPERTY

### STREET SCENE

· · · ·

COMPARABLE PROPERTY PHOTO ADDENDUM ·

| Client: JRVING ZARETSKY                 | File No.: 14K007CTL                   |
|-----------------------------------------|---------------------------------