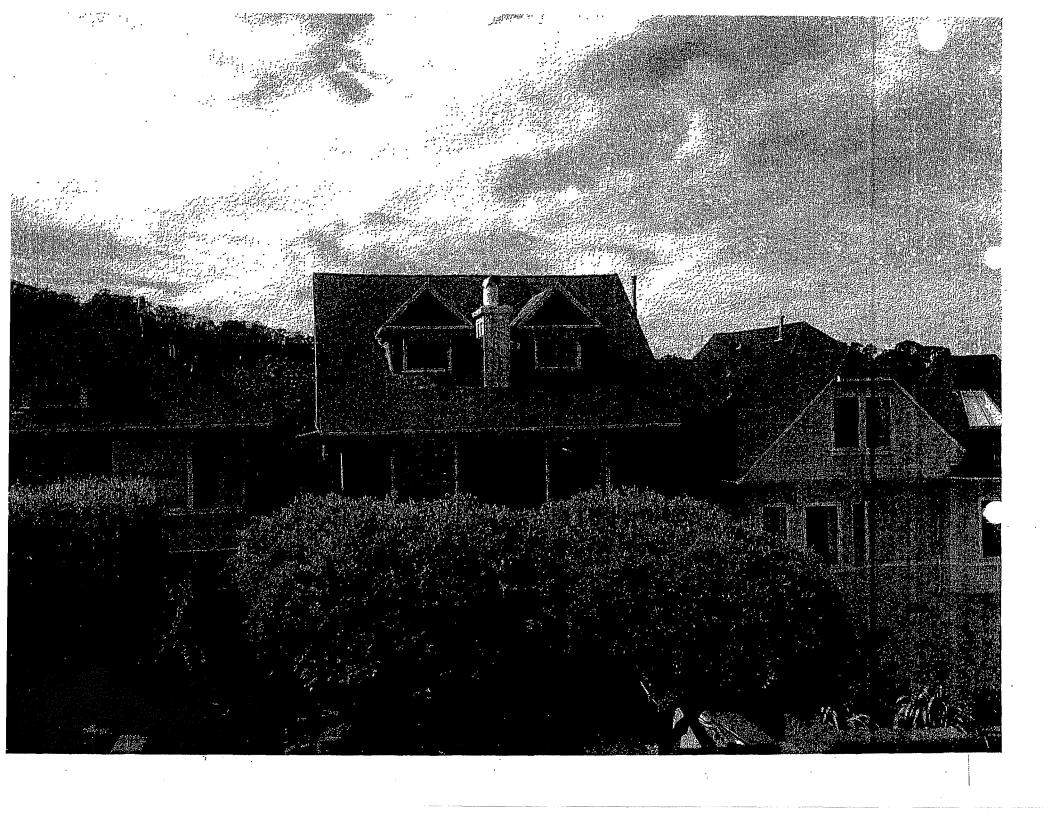

The current construction and the planned construction have a significant effect on the subject property and other historic resources that adjoin the property to yield an overall negative impact on the Cow Hollow environment. The height of the subject property has taken it out of all proportion to the height profile of the block and to the skyline of Broderick street (see photograph). The planned encroachment into the South side set back impacts negatively the building design plan of the First Bay Tradition of leaving wide alleyways between the buildings. The encroachment into the back yard and the virtual elimination of the open space impacts negatively the entire historical building design of leaving large open space in the center of the quadrant bounded by Broderick, Baker, Filbert and Union streets. The alteration of the dormers and the facade of the structure has a negative impact on the historic integrity of this almost 125 year old home. The elimination of the West elevation porch has materially impaired the structure and deprived the neighborhood environment of one of the unique examples of the ornamental details of the First Bay Tradition building style. The West elevation porch was unique to the entire Broderick block and to the entire quadrant of historic homes.