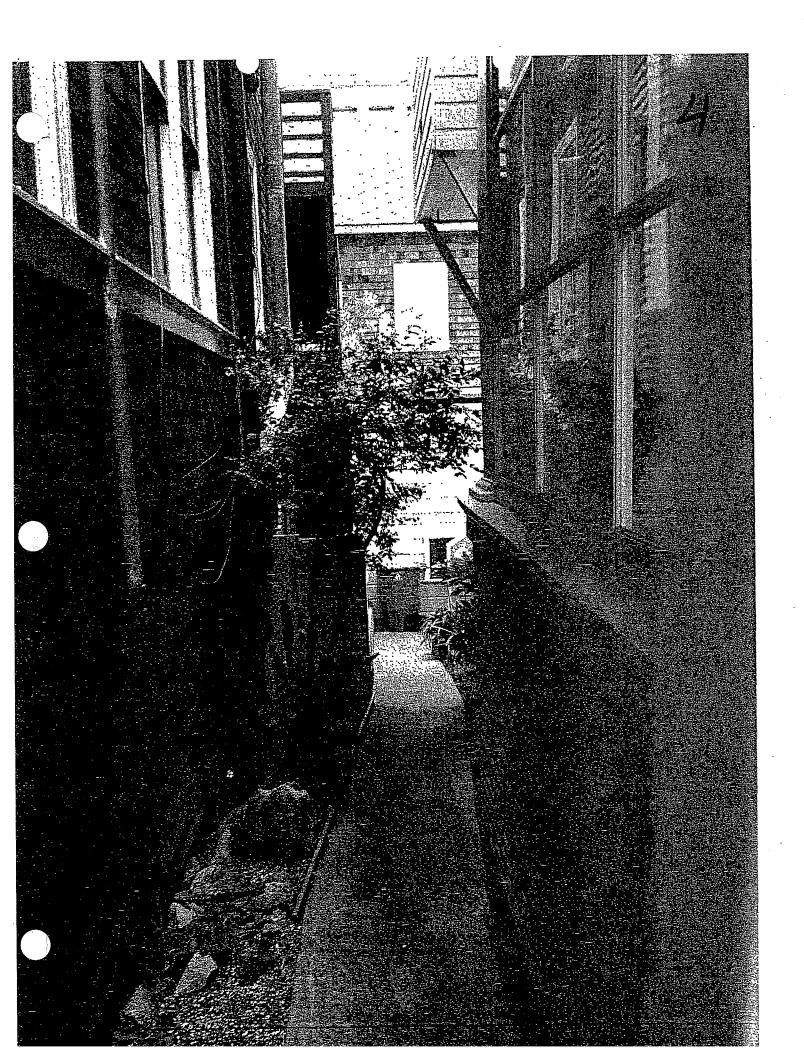

,1851

of single family homes and two unit flats that characterized the development of Cow Hollow between 1870 and 1930.

The residential building pattern of the block consists of single family, two and three story homes on the East side of Broderick street and the South side of Filbert street; and two and three story multi residence buildings, consisting of two flats each, on the West side of Broderick and on the North side of Filbert street. While the single family homes on the East side of Broderick are attached, the distinct style of the two family flats on the West side of Broderick are unattached structures with wide separation of almost eight feet between each structure. These wide alleyways allow each structure to be fully viewed from the adjacent public walkways and roadway so that every aspect of the building from side set back to roof top are. visible in their various details to all passers by. These wide set backs allow for air, light, privacy and safety between each building structure. Historically, the subject property, as well as all other two flat structures on the West side of Broderick, were rental housing with affordable rents for middle class renters who were either married couples (with or without children), room-mates, or single individuals. The rental units were consistent with the affordability of Marina apartments and somewhat more affordable than the Pacific Heights apartments. This diversity of housing options together with the diversity of populations occupying the structures contributed to the overall living environment of this section of Cow Hollow, both architecturally and socially. The two combined inseparably to impact the physical structures in style, feel, and overall neighborhood character. Many of the flats were owner occupied with the remaining flat rented out.

It was discovered after the building was lifted that the original stated height of the building was not 34' as stated on the plans but nearly 37' and that the lift of the building resulted in an overall height of over 40' on the North elevation of the roof line.