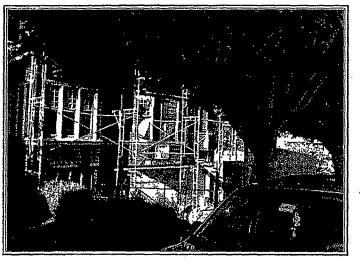

The current construction and the planned construction have a significant effect on the subject property and other historic resources that adjoin the property to yield an overall negative impact on the Cow Hollow environment. The height of the subject property has taken it out of all proportion to the height profile of the block and to the skyline of Broderick street (see photograph). The planned encroachment into the South side set back impacts negatively the building design plan of the First Bay Tradition of leaving wide alleyways between the buildings. The encroachment into the back yard and the virtual elimination of the open space impacts negatively the entire historical building design of leaving large open space in the center of the quadrant bounded by Broderick, Baker, Filbert and Union streets. The alteration of the dormers and the facade of the structure has a negative impact on the historic integrity of this almost 125 year old home. The elimination of the West elevation porch has materially impaired the structure and deprived the neighborhood environment of one of the unique examples of the ornamental details of the First Bay Tradition building style. The West elevation porch was unique to the entire Broderick block and to the entire quadrant of historic homes.