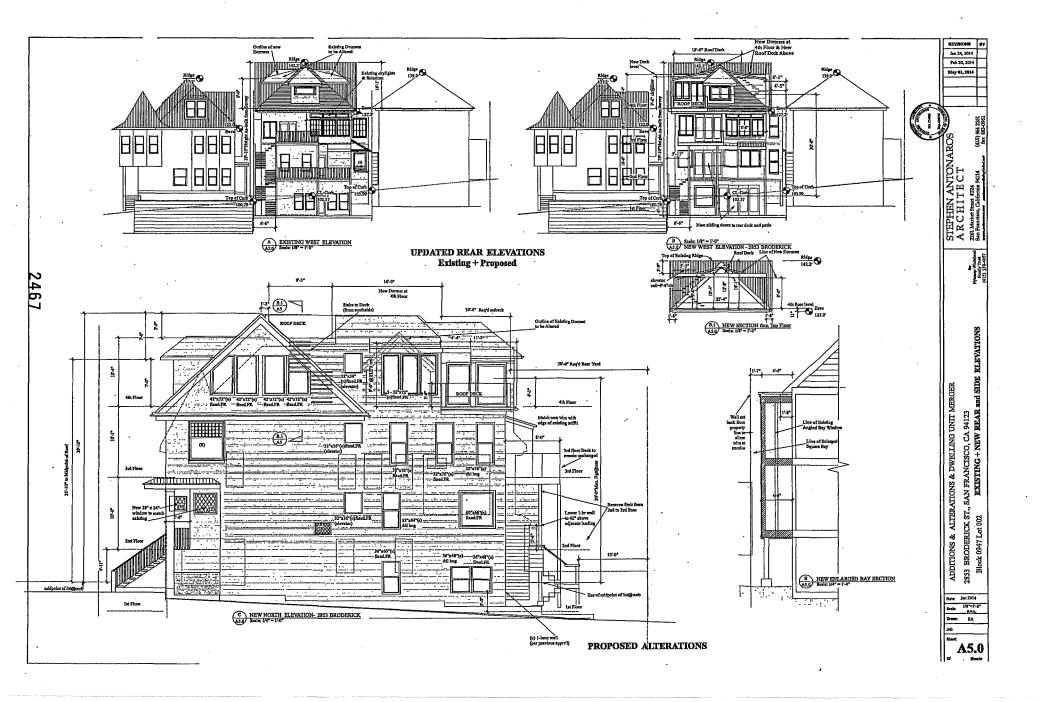

6. ENCROACHMENT INTO THE BACKYARD:

Appellants are appealing the expansion of the West elevation of the building and the decking system further into the backyard and essentially eliminating the yard altogether.

7. GARDENING SHED OR ADDITIONAL ROOMS IN THE BACKYARD:

Appellants are appealing the creation of a 8' x 10' gardening shed in the backyard as is shown on the permit approved by the Board of Appeals on September 19, 2012. That development continues to be available to the project sponsor even without a permit and the project sponsor indicated that she, or anyone who purchases the structure from her, has a right to build and essentially cover the entire lot.

8. ROOF DECK :

Appellants are appealing the roof deck development and its alteration of existing historical dormers, the squaring of the roof and the reduction of light to adjoining properties.

PERMIT APPROVED ON SEPTEMBER 19, 2012 VS. THE NEW PERMIT 201309010898