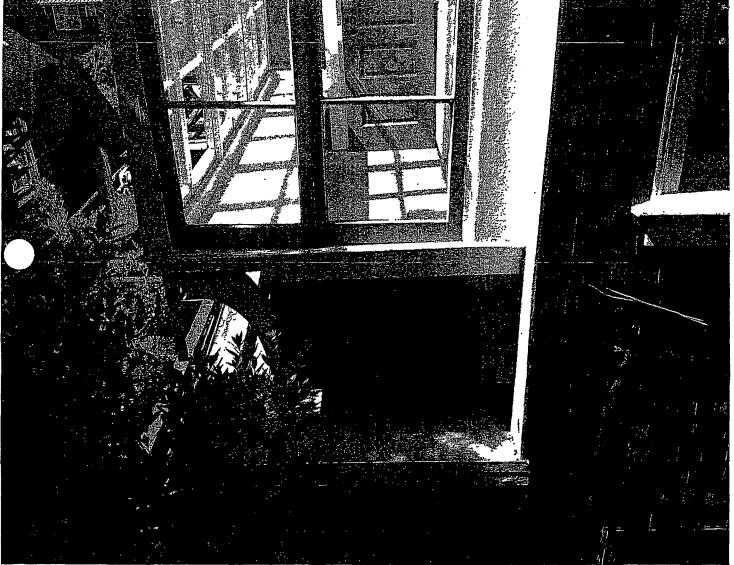

6. ENCROACHMENT INTO THE BACKYARD:

Appellants are appealing the expansion of the West elevation of the building and the decking system further into the backyard and essentially eliminating the yard altogether.

The current construction and the planned construction have a significant effect on the subject property and other historic resources that adjoin the property to yield an overall negative impact on the Cow Hollow environment. The height of the subject property has taken it out of all proportion to the height profile of the block and to the skyline of Broderick street (see photograph). The planned encroachment into the South side set back impacts negatively the building design plan of the First Bay Tradition of leaving wide alleyways between the buildings. The encroachment into the back yard and the virtual elimination of the open space impacts negatively the entire historical building design of leaving large open space in the center of the quadrant bounded by Broderick, Baker, Filbert and Union streets. The alteration of the dormers and the facade of the structure has a negative impact on the historic integrity of this almost 125 year old home. The elimination of the West elevation porch has materially impaired the structure and deprived the neighborhood environment of one of the unique examples of the ornamental details of the First Bay Tradition building style. The West elevation porch was unique to the entire Broderick block and to the entire quadrant of historic homes.