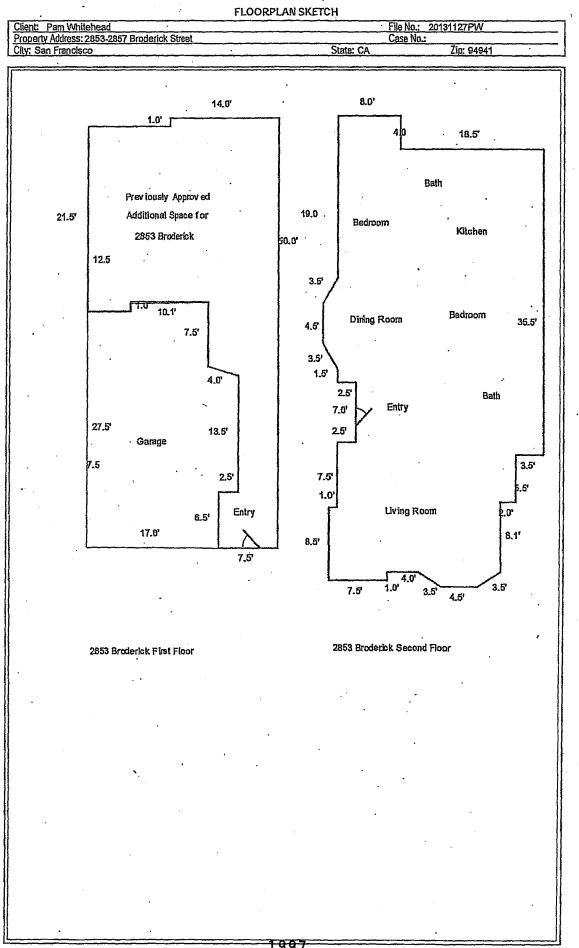

itehead                        | File N    | 20131127PW |
| Property Address: 2853-2857 Broderick Street | Case M    | lo.:       |
| City: San Francisco                          | State: CA | Zip: 94941 |
|                                              |           |            |







## 3rd Floor Space

3rd Floor Space

3rd Floor Space

schenic 600 714 U22 mild action

| Client: Pam Whitehead                    | <u> </u>  | 20131127PW |  |
|------------------------------------------|-----------|------------|--|
| Property Address: 2853-2857 BrouK Street | <u> </u>  | <u>J.:</u> |  |
| City: San Francisco                      | State: CA | Zip: 94941 |  |
|                                          |           | •          |  |



## 4th Floor Space

## 4th Floor Space

7

PHIT305772013









## WALKUP CLARK & ASSOCIATES QUALITY REAL ESTATE APPRAISALS



APPRAISAL OF

t

## A RESIDENTIAL UNIT HELD IN TENANCY COMMON OWNERSHIP

## LOCATED AT:

## 2853 BRODERICK STREET SAN FRANCISCO, CA 94123

## CLIENT:

### IRVING ZARETSKY 2845-2847 BRODERICK STREET SAN FRANCISCO, CA 94123

## AS OF:

### December 2, 2013

BY:

#### TIMOTHY A LITTLE

2332 TARAVAL STREET #1, SAN FRANCISCO, CA 94116

PHONE 415-731-9601 FAX 415-731-5815

|                                                                                                                 |              |                          |                                                                                                                |                  | Indivi                                 | dual Cor