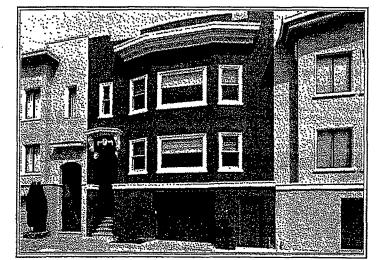

,1851

of single family homes and two unit flats that characterized the development of Cow Hollow between 1870 and 1930.

The residential building pattern of the block consists of single family, two and three story homes on the East side of Broderick street and the South side of Filbert street; and two and three story multi residence buildings, consisting of two flats each, on the West side of Broderick and on the North side of Filbert street. While the single family homes on the East side of Broderick are attached, the distinct style of the two family flats on the West side of Broderick are unattached structures with wide separation of almost eight feet between each structure. These wide alleyways allow each structure to be fully viewed from the adjacent public walkways and roadway so that every aspect of the building from side set back to roof top are. visible in their various details to all passers by. These wide set backs allow for air, light, privacy and safety between each building structure. Historically, the subject property, as well as all other two flat structures on the West side of Broderick, were rental housing with affordable rents for middle class renters who were either married couples (with or without children), room-mates, or single individuals. The rental units were consistent with the affordability of Marina apartments and somewhat more affordable than the Pacific Heights apartments. This diversity of housing options together with the diversity of populations occupying the structures contributed to the overall living environment of this section of Cow Hollow, both architecturally and socially. The two combined inseparably to impact the physical structures in style, feel, and overall neighborhood character. Many of the flats were owner occupied with the remaining flat rented out.

The most visible characteristic of the flats on the West side of Broderick was the scale

of the buildings and how they followed the slope of the hill. The roof lines have been staggered to follow the descending slope. This is a characteristic of many sloped streets with historic homes in San Francisco.