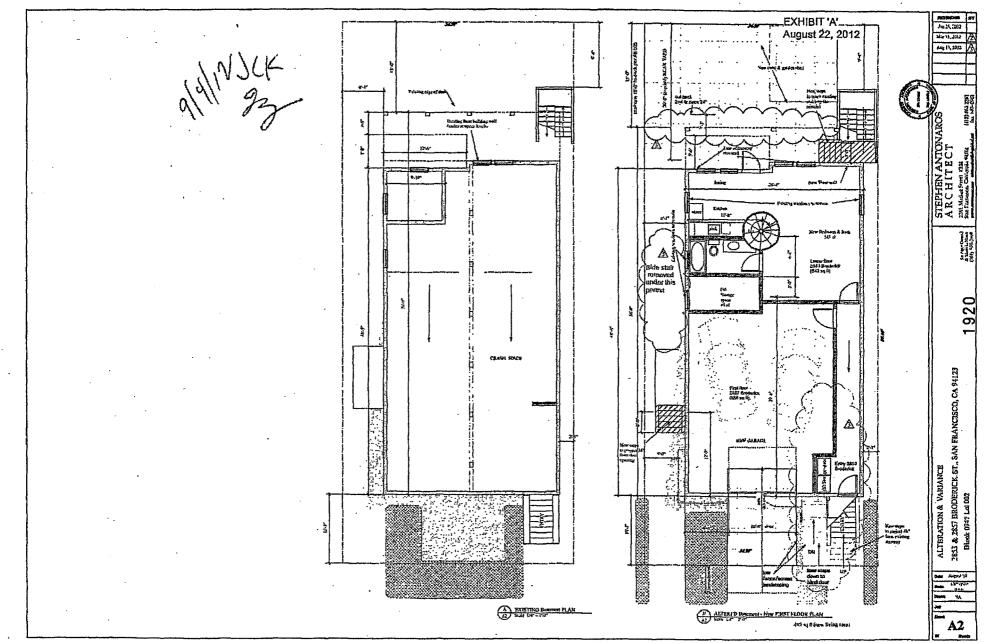

### BACKGROUND TO 2853-2857 BRODERICK

This structure was originally built as two flats with a one level flat at 2853 Broderick and a duplex flat at 2857 Broderick. The building was always owner occupied at 2857 Broderick and a rental lower flat at 2853 Broderick.

6. ENCROACHMENT INTO THE BACKYARD:

Appellants are appealing the expansion of the West elevation of the building and the decking system further into the backyard and essentially eliminating the yard altogether.

7. GARDENING SHED OR ADDITIONAL ROOMS IN THE BACKYARD:

Appellants are appealing the creation of a 8' x 10' gardening shed in the backyard as is shown on the permit approved by the Board of Appeals on September 19, 2012. That development continues to be available to the project sponsor even without a permit and the project sponsor indicated that she, or anyone who purchases the structure from her, has a right to build and essentially cover the entire lot.