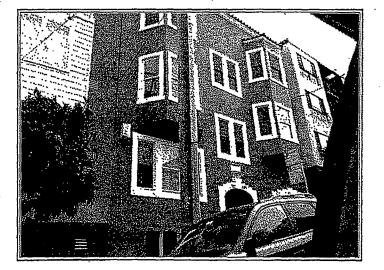

It was discovered after the building was lifted that the original stated height of the building was not 34' as stated on the plans but nearly 37' and that the lift of the building resulted in an overall height of over 40' on the North elevation of the roof line.

The current construction and the planned construction have a significant effect on the subject property and other historic resources that adjoin the property to yield an overall negative impact on the Cow Hollow environment. The height of the subject property has taken it out of all proportion to the height profile of the block and to the skyline of Broderick street (see photograph). The planned encroachment into the South side set back impacts negatively the building design plan of the First Bay Tradition of leaving wide alleyways between the buildings. The encroachment into the back yard and the virtual elimination of the open space impacts negatively the entire historical building design of leaving large open space in the center of the quadrant bounded by Broderick, Baker, Filbert and Union streets. The alteration of the dormers and the facade of the structure has a negative impact on the historic integrity of this almost 125 year old home. The elimination of the West elevation porch has materially impaired the structure and deprived the neighborhood environment of one of the unique examples of the ornamental details of the First Bay Tradition building style. The West elevation porch was unique to the entire Broderick block and to the entire quadrant of historic homes.