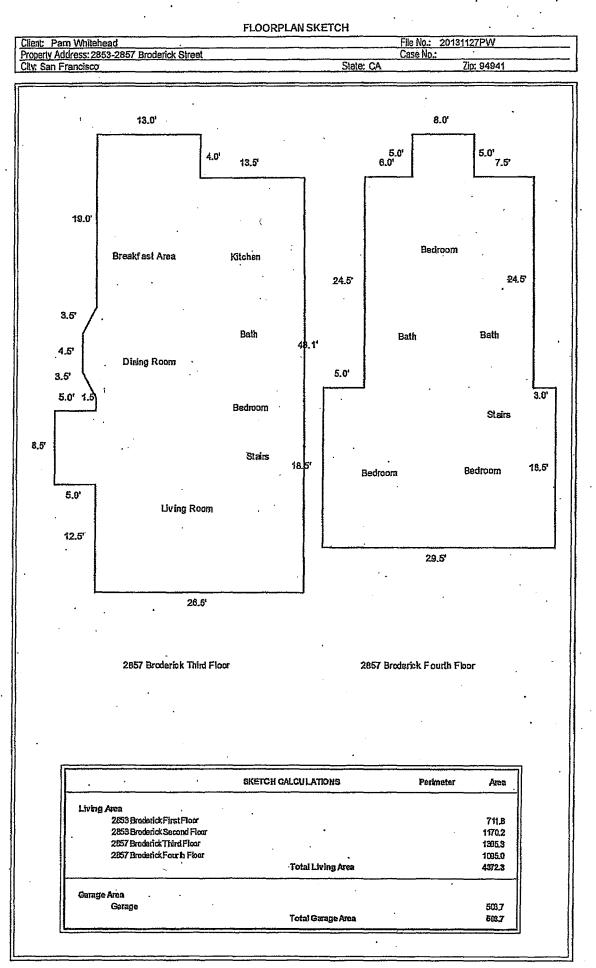

ehead                        | File N    | 20131127PW |
| Property Address: 2853-2857 Broderick Street | Case M    | lo.:       |
| City: San Francisco                          | State: CA | Zip: 94941 |
|                                              |           |            |







## 3rd Floor Space

3rd Floor Space

3rd Floor Space

schenic 600 714 U22 mild action

| Client: Pam Whitehead                    | <u> </u>  | 20131127PW |  |
|------------------------------------------|-----------|------------|--|
| Property Address: 2853-2857 BrouK Street | <u> </u>  | <u>J.:</u> |  |
| City: San Francisco                      | State: CA | Zip: 94941 |  |
|                                          |           | •          |  |



## 4th Floor Space

## 4th Floor Space

7

PHIT305772013









## WALKUP CLARK & ASSOCIATES QUALITY REAL ESTATE APPRAISALS



APPRAISAL OF

t

## A RESIDENTIAL UNIT HELD IN TENANCY COMMON OWNERSHIP

## LOCATED AT:

## 2853 BRODERICK STREET SAN FRANCISCO, CA 94123

## CLIENT:

### IRVING ZARETSKY 2845-2847 BRODERICK STREET SAN FRANCISCO, CA 94123

## AS OF:

### December 2, 2013

BY:

#### TIMOTHY A LITTLE

2332 TARAVAL STREET #1, SAN FRANCISCO, CA 94116

PHONE 415-731-9601 FAX 415-731-5815

|                                                                                                                 |              |                          |                                                                                                                |                  | Indivi                                 | dual Cor