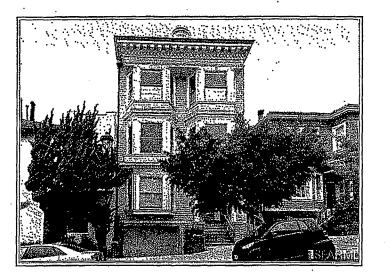

### **Building and Property Description**

The 2,757-square-foot parcel is located on Broderick Street between Filbert and Union Streets. The property is located within the Pacific Heights/Cow Hollow neighborhood in an RH-2 (Residential, House, Two-Family) Zoning District and a 40-X Height and Bulk District. The subject building was constructed circa 1890 and designed by an unknown architect in the First Bay Tradition-style.

#### Subject Property

SAN FRANCISCO

The subject building has not been significantly altered since its original construction. Recently, the building was raised approximately 3 feet to insert a garage at the ground floor level and the ground floor level was expanded towards the rear of the building. This work was reviewed and approved by the Department in 2010-2011 under Case No. 2010.0394E. Raising the building required replacement of the front stair, which was not part of the original construction. This slight alteration in height has not unduly changed the original scale of the building or the building's relationship to its setting within the historic district. The work also did not remove any character-defining features of the building. The building, therefore, retains all elements of historic integrity so that it continues to convey its significance as a First Bay Tradition-style building constructed during the early phase of development within the Cow Hollow neighborhood.