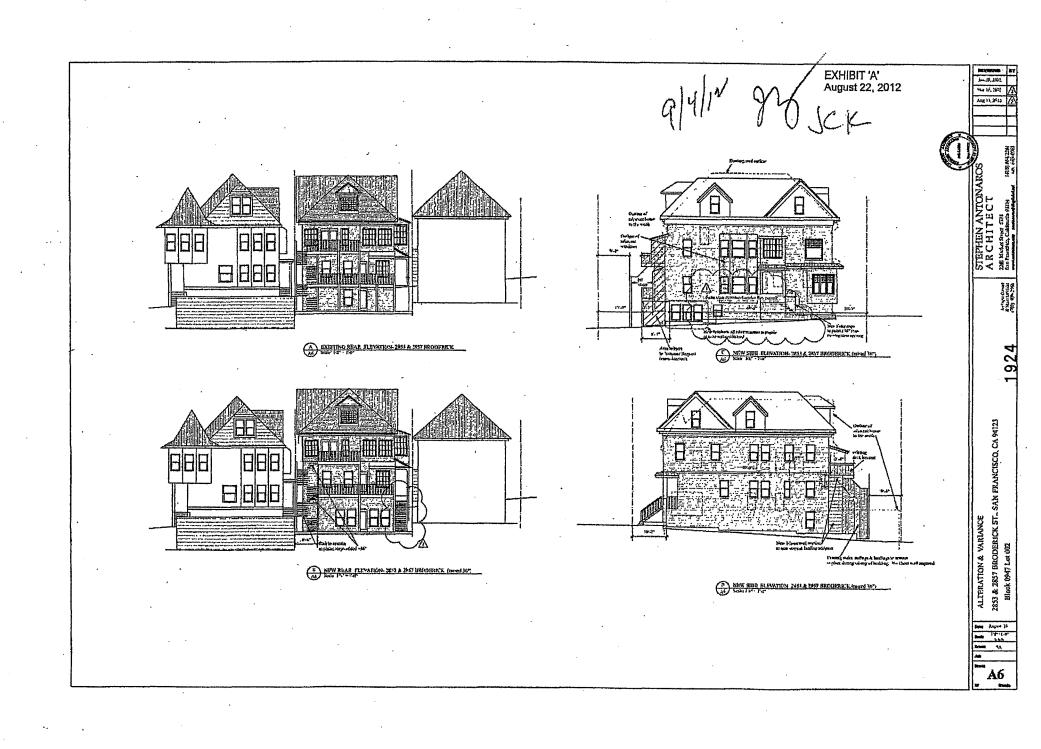

The current construction and the planned construction have a significant effect on the subject property and other historic resources that adjoin the property to yield an overall negative impact on the Cow Hollow environment. The height of the subject property has taken it out of all proportion to the height profile of the block and to the skyline of Broderick street (see photograph). The planned encroachment into the South side set back impacts negatively the building design plan of the First Bay Tradition of leaving wide alleyways between the buildings. The encroachment into the back yard and the virtual elimination of the open space impacts negatively the entire historical building design of leaving large open space in the center of the quadrant bounded by Broderick, Baker, Filbert and Union streets. The alteration of the dormers and the facade of the structure has a negative impact on the historic integrity of this almost 125 year old home. The elimination of the West elevation porch has materially impaired the structure and deprived the neighborhood environment of one of the unique examples of the ornamental details of the First Bay Tradition building style. The West elevation porch was unique to the entire Broderick block and to the entire quadrant of historic homes.

#### Subject Property

SAN FRANCISCO

The subject building has not been significantly altered since its original construction. Recently, the building was raised approximately 3 feet to insert a garage at the ground floor level and the ground floor level was expanded towards the rear of the building. This work was reviewed and approved by the Department in 2010-2011 under Case No. 2010.0394E. Raising the building required replacement of the front stair, which was not part of the original construction. This slight alteration in height has not unduly changed the original scale of the building or the building's relationship to its setting within the historic district. The work also did not remove any character-defining features of the building. The building, therefore, retains all elements of historic integrity so that it continues to convey its significance as a First Bay Tradition-style building constructed during the early phase of development within the Cow Hollow neighborhood.