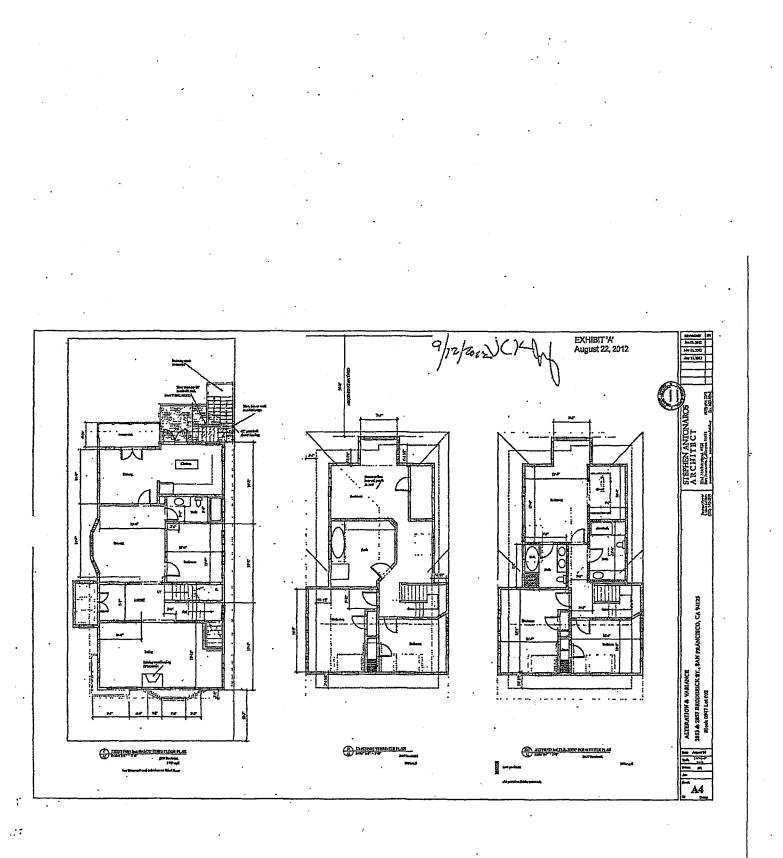

# EXHIBIT A

CEQA Categorical Exemption Determination
 Historic Resource Evaluation Response
 Project Evaluation

SAN FRANCISCO PLANNING DEPARTMENT

**CEQA** Categorical Exemption Determination

PROPERTY INFORMATION/PROJECT DESCRIPTION

| Project Address                                                               | · ·                                  | Block/Lot(s)                |
|-------------------------------------------------------------------------------|--------------------------------------|-----------------------------|
| 2853                                                                          | 3-2857 Broderick St                  | 0947/002                    |
| Case No.                                                                      | Permit No.                           | Plans Dated                 |
| 2013.0433E                                                                    |                                      |                             |
| Addition/                                                                     | Demolition                           | New Project Modification    |
| Alteration                                                                    | (requires HRER if over 50 years old) | Construction (GO TO STEP 7) |
| Project description for Planning Department approval.                         |                                      |                             |
| Front facade alterations; new roof decks; new dormers; alter existing dormer. |                                      |                             |
|                                                                               |                                      |                             |
|                                                                               |                                      |                             |