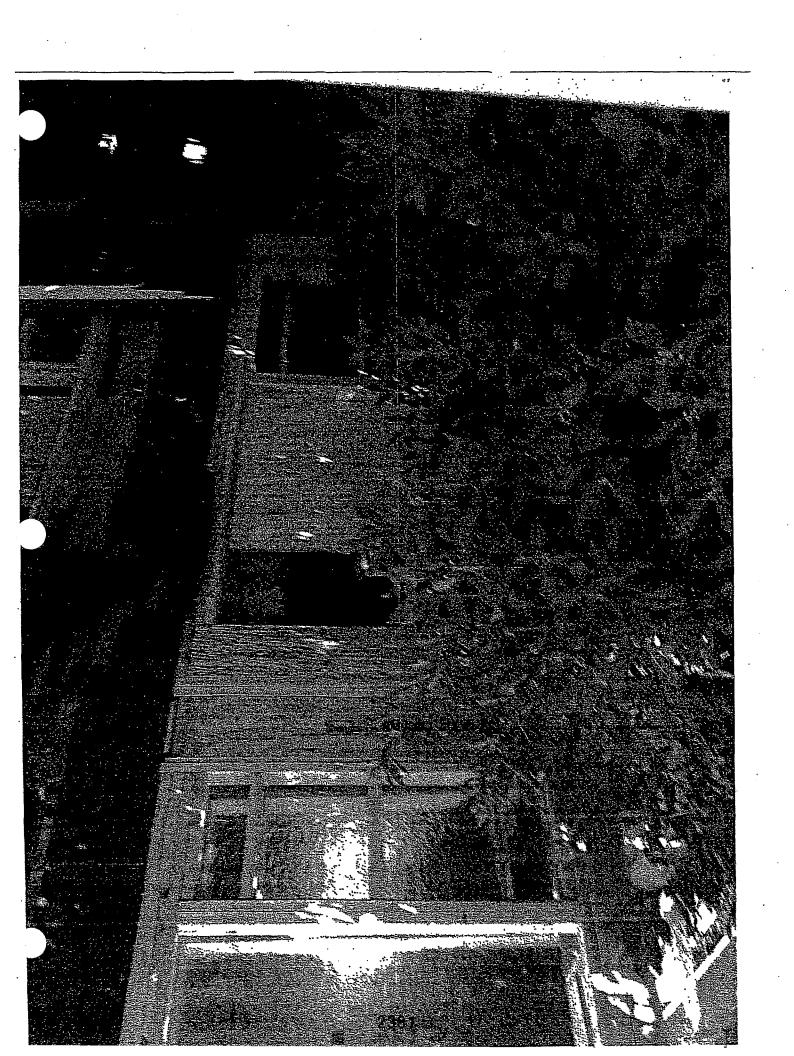

The characteristic for which the entire block bounded by Broderick, Baker, Union and Filbert streets is known for is the backyard gardens of the structures that collectively create an enormous lush open space that is unique. The backyard open space quality has been one of the features emphasized by the Cow Hollow Guidelines.

6. ENCROACHMENT INTO THE BACKYARD:

Appellants are appealing the expansion of the West elevation of the building and the decking system further into the backyard and essentially eliminating the yard altogether.