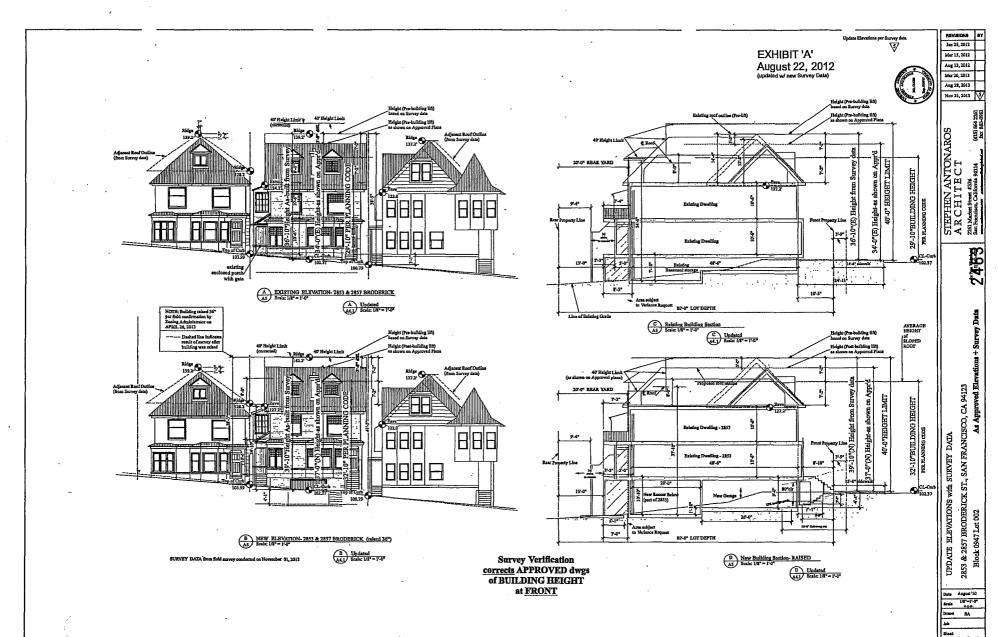

It was discovered after the building was lifted that the original stated height of the building was not 34' as stated on the plans but nearly 37' and that the lift of the building resulted in an overall height of over 40' on the North elevation of the roof line.

Once the height of the building was discovered, by a survey that the neighbors commissioned, to be 37' the neighbors complained to City Planning and the Building departments.

The Building Department issued a Notice of Correction on June 23, 2013 and required that Revised Plans be submitted by the project sponsor.

### APPELLANTS ARE APPEALING THE FOLLOWING ISSUES:

1. BUILDING HEIGHT: According to Appellants' commissioned survey submitted to City Planning and DBI, the subject property was lifted at least 36" and exceeds that lift by several inches as measured from the center top of the curb and the building height exceeds 40 ' at the North elevation.

Appellants were misled by the initial height designation on the original plans that the building was 34' in height and that wrongful information acted as a filter to cause many neighbors not to protest the original plans.

Appellants contend that the 36" permitted lift was a height that was negotiated based on the wrongful statement that the building was 34' in height. Had the true height of the building been known at the time, a different lift amount would have been

<sub>8</sub>1857

negotiated. There is nothing magical about a 36" lift. It is a figure arrived at based on the stated wrong information that the building was 34' in height prior to the lift.

2. ENCROACHMENT INTO SOUTH SIDE SET BACK: