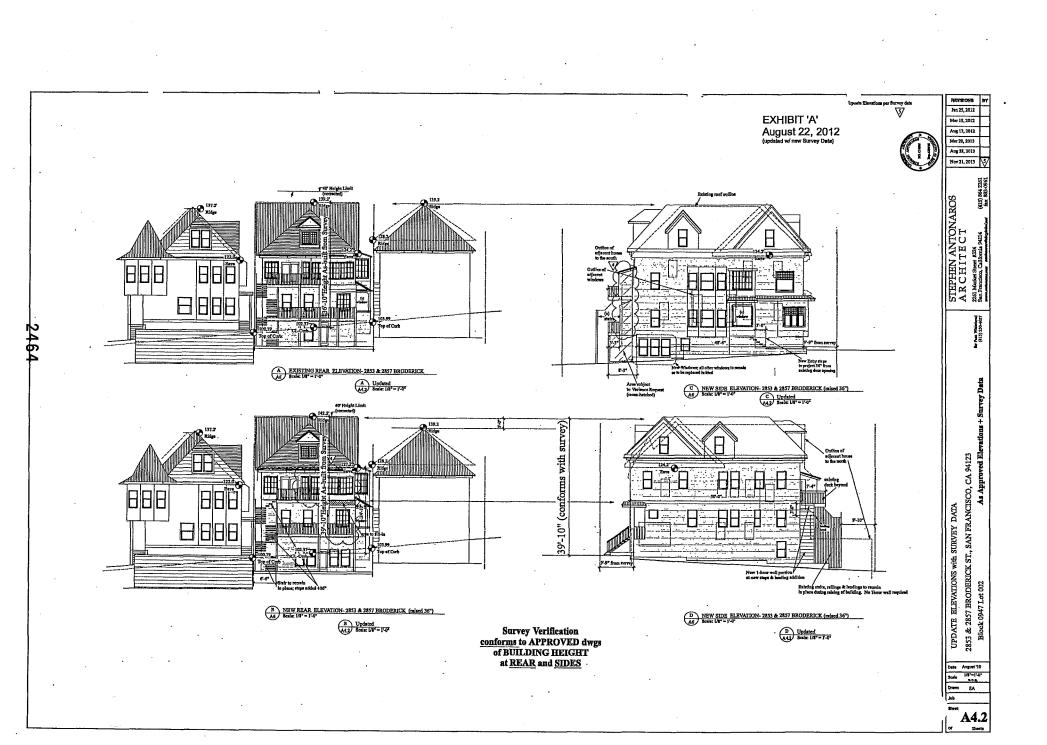

None of the historic adjoining homes have roof decks. None of the homes have encroached on the side yard set backs. All the homes have maintained substantial back yards.

The garage openings, of those structures with garages, have been kept to a height between 6'9" and 7'2" for the most recently created garages. The subject property created an 8' 3" garage opening.

Appellants are appealing the proposed plans to encroach into the South side set back for the creation of a new bay window in the dining room for the purpose of creating a fireplace development.

3. ALTERATION OF DORMERS:

Appellants are appealing the alteration of roof dormers since all dormers are clearly visible from the adjacent walkways and roadways and right of ways due to the wide spaces separating each building on the West side of Broderick.

4. HEIGHT OF GARAGE OPENING:

Appellants are appealing the creation of a garage opening that is 8' 2" in height which is a foot taller than any garage opening on the block, including recent new garage construction.

8. ROOF DECK :

Appellants are appealing the roof deck development and its alteration of existing historical dormers, the squaring of the roof and the reduction of light to adjoining properties.

PERMIT APPROVED ON SEPTEMBER 19, 2012 VS. THE NEW PERMIT 201309010898