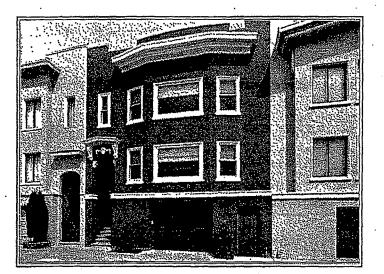

,1851

of single family homes and two unit flats that characterized the development of Cow Hollow between 1870 and 1930.

The residential building pattern of the block consists of single family, two and three story homes on the East side of Broderick street and the South side of Filbert street; and two and three story multi residence buildings, consisting of two flats each, on the West side of Broderick and on the North side of Filbert street. While the single family homes on the East side of Broderick are attached, the distinct style of the two family flats on the West side of Broderick are unattached structures with wide separation of almost eight feet between each structure. These wide alleyways allow each structure to be fully viewed from the adjacent public walkways and roadway so that every aspect of the building from side set back to roof top are. visible in their various details to all passers by. These wide set backs allow for air, light, privacy and safety between each building structure. Historically, the subject property, as well as all other two flat structures on the West side of Broderick, were rental housing with affordable rents for middle class renters who were either married couples (with or without children), room-mates, or single individuals. The rental units were consistent with the affordability of Marina apartments and somewhat more affordable than the Pacific Heights apartments. This diversity of housing options together with the diversity of populations occupying the structures contributed to the overall living environment of this section of Cow Hollow, both architecturally and socially. The two combined inseparably to impact the physical structures in style, feel, and overall neighborhood character. Many of the flats were owner occupied with the remaining flat rented out.

The most visible characteristic of the flats on the West side of Broderick was the scale

of the buildings and how they followed the slope of the hill. The roof lines have been staggered to follow the descending slope. This is a characteristic of many sloped streets with historic homes in San Francisco.