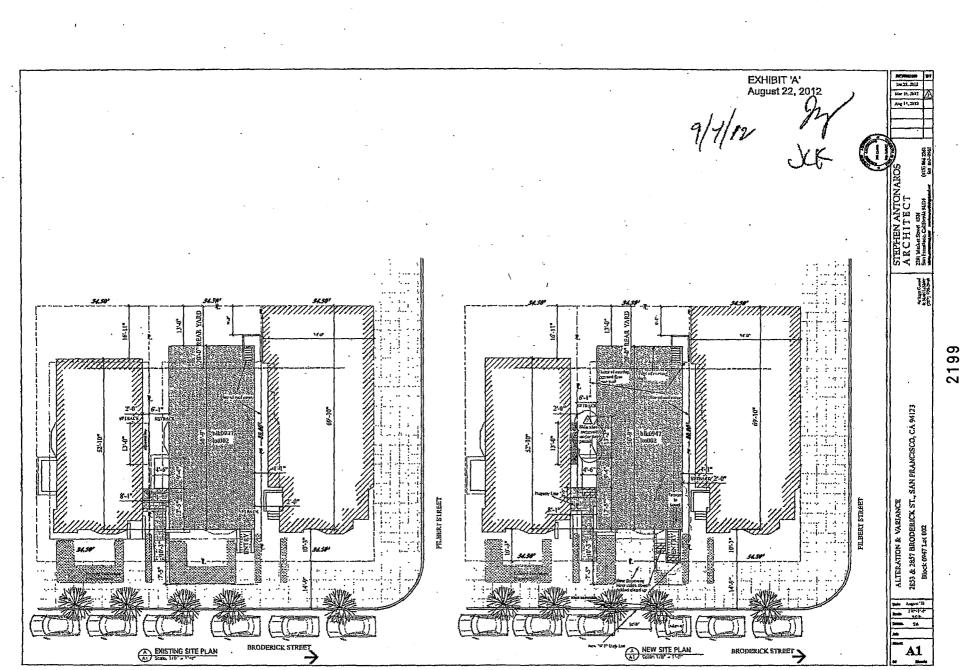

The current construction and the planned construction have a significant effect on the subject property and other historic resources that adjoin the property to yield an overall negative impact on the Cow Hollow environment. The height of the subject property has taken it out of all proportion to the height profile of the block and to the skyline of Broderick street (see photograph). The planned encroachment into the South side set back impacts negatively the building design plan of the First Bay Tradition of leaving wide alleyways between the buildings. The encroachment into the back yard and the virtual elimination of the open space impacts negatively the entire historical building design of leaving large open space in the center of the quadrant bounded by Broderick, Baker, Filbert and Union streets. The alteration of the dormers and the facade of the structure has a negative impact on the historic integrity of this almost 125 year old home. The elimination of the West elevation porch has materially impaired the structure and deprived the neighborhood environment of one of the unique examples of the ornamental details of the First Bay Tradition building style. The West elevation porch was unique to the entire Broderick block and to the entire quadrant of historic homes.

The current exterior construction and planned development distort the original proportions and the structure and negatively impact adjoining historic resources. The planned Dwelling Unit Merger impacts the building design plan of the