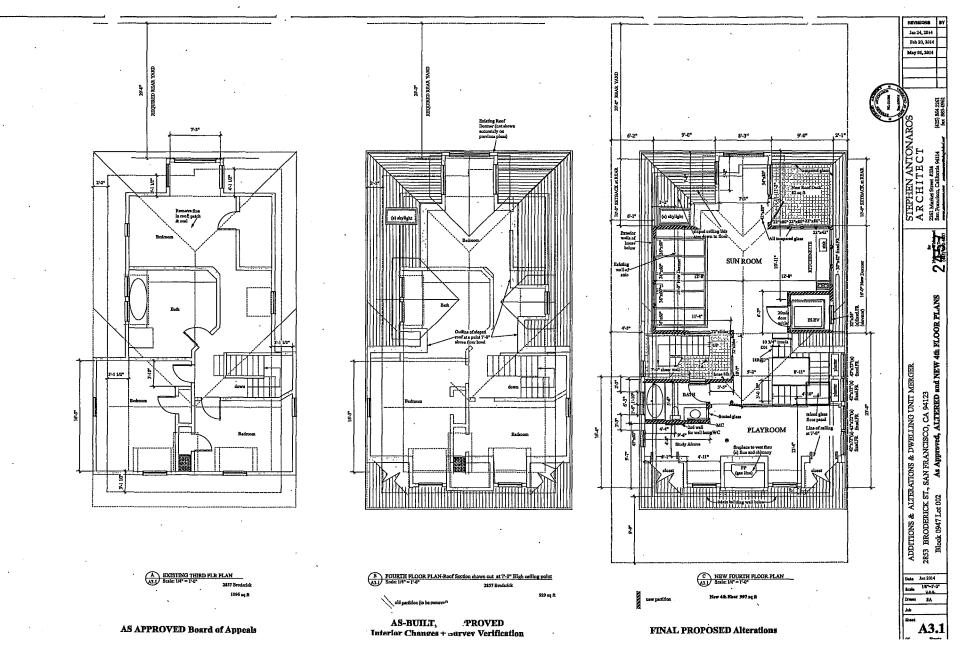

8. ROOF DECK :

Appellants are appealing the roof deck development and its alteration of existing historical dormers, the squaring of the roof and the reduction of light to adjoining properties.

PERMIT APPROVED ON SEPTEMBER 19, 2012 VS. THE NEW PERMIT 201309010898

The current construction and the planned construction have a significant effect on the subject property and other historic resources that adjoin the property to yield an overall negative impact on the Cow Hollow environment. The height of the subject property has taken it out of all proportion to the height profile of the block and to the skyline of Broderick street (see photograph). The planned encroachment into the South side set back impacts negatively the building design plan of the First Bay Tradition of leaving wide alleyways between the buildings. The encroachment into the back yard and the virtual elimination of the open space impacts negatively the entire historical building design of leaving large open space in the center of the quadrant bounded by Broderick, Baker, Filbert and Union streets. The alteration of the dormers and the facade of the structure has a negative impact on the historic integrity of this almost 125 year old home. The elimination of the West elevation porch has materially impaired the structure and deprived the neighborhood environment of one of the unique examples of the ornamental details of the First Bay Tradition building style. The West elevation porch was unique to the entire Broderick block and to the entire quadrant of historic homes.