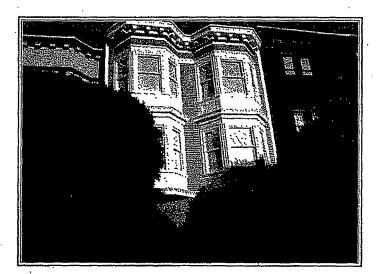

Appellants are appealing the proposed plans to encroach into the South side set back for the creation of a new bay window in the dining room for the purpose of creating a fireplace development.

3. ALTERATION OF DORMERS:

Appellants are appealing the alteration of roof dormers since all dormers are clearly visible from the adjacent walkways and roadways and right of ways due to the wide spaces separating each building on the West side of Broderick.