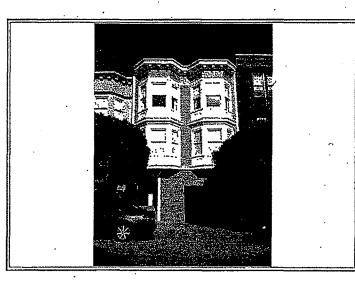

The current construction and the planned construction have a significant effect on the subject property and other historic resources that adjoin the property to yield an overall negative impact on the Cow Hollow environment. The height of the subject property has taken it out of all proportion to the height profile of the block and to the skyline of Broderick street (see photograph). The planned encroachment into the South side set back impacts negatively the building design plan of the First Bay Tradition of leaving wide alleyways between the buildings. The encroachment into the back yard and the virtual elimination of the open space impacts negatively the entire historical building design of leaving large open space in the center of the quadrant bounded by Broderick, Baker, Filbert and Union streets. The alteration of the dormers and the facade of the structure has a negative impact on the historic integrity of this almost 125 year old home. The elimination of the West elevation porch has materially impaired the structure and deprived the neighborhood environment of one of the unique examples of the ornamental details of the First Bay Tradition building style. The West elevation porch was unique to the entire Broderick block and to the entire quadrant of historic homes.