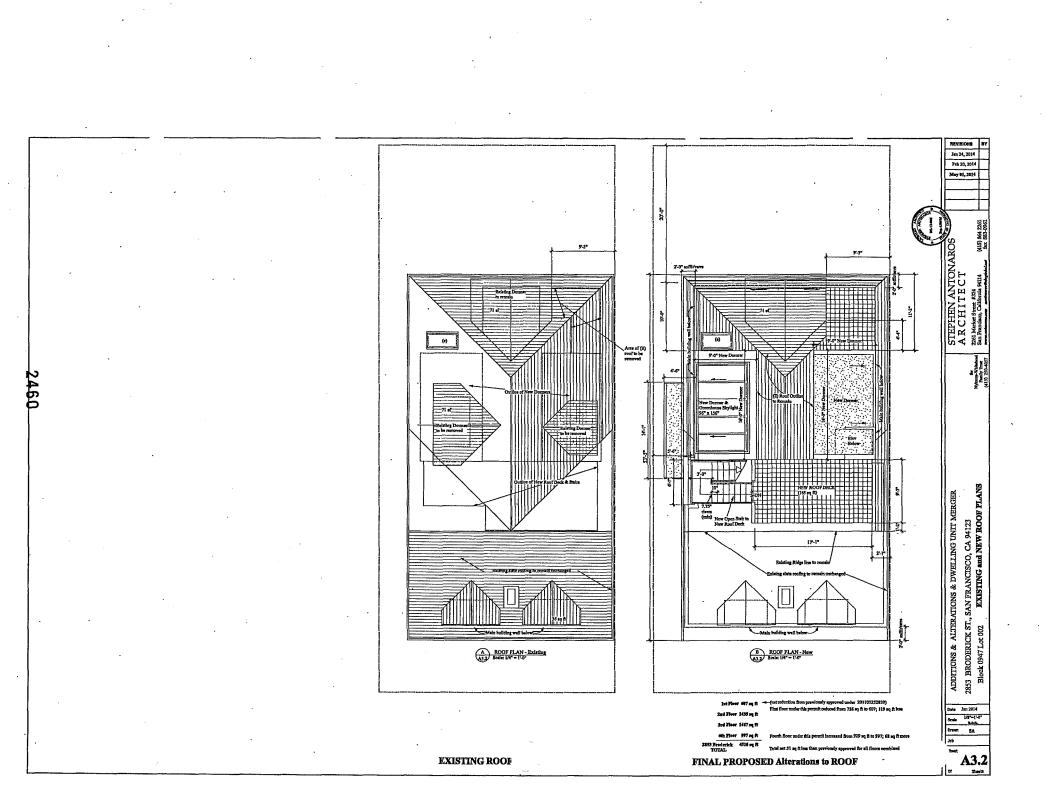

It was discovered after the building was lifted that the original stated height of the building was not 34' as stated on the plans but nearly 37' and that the lift of the building resulted in an overall height of over 40' on the North elevation of the roof line.

### APPELLANTS ARE APPEALING THE FOLLOWING ISSUES:

1. BUILDING HEIGHT: According to Appellants' commissioned survey submitted to City Planning and DBI, the subject property was lifted at least 36" and exceeds that lift by several inches as measured from the center top of the curb and the building height exceeds 40 ' at the North elevation.

8. ROOF DECK :

Appellants are appealing the roof deck development and its alteration of existing historical dormers, the squaring of the roof and the reduction of light to adjoining properties.

PERMIT APPROVED ON SEPTEMBER 19, 2012 VS. THE NEW PERMIT 201309010898