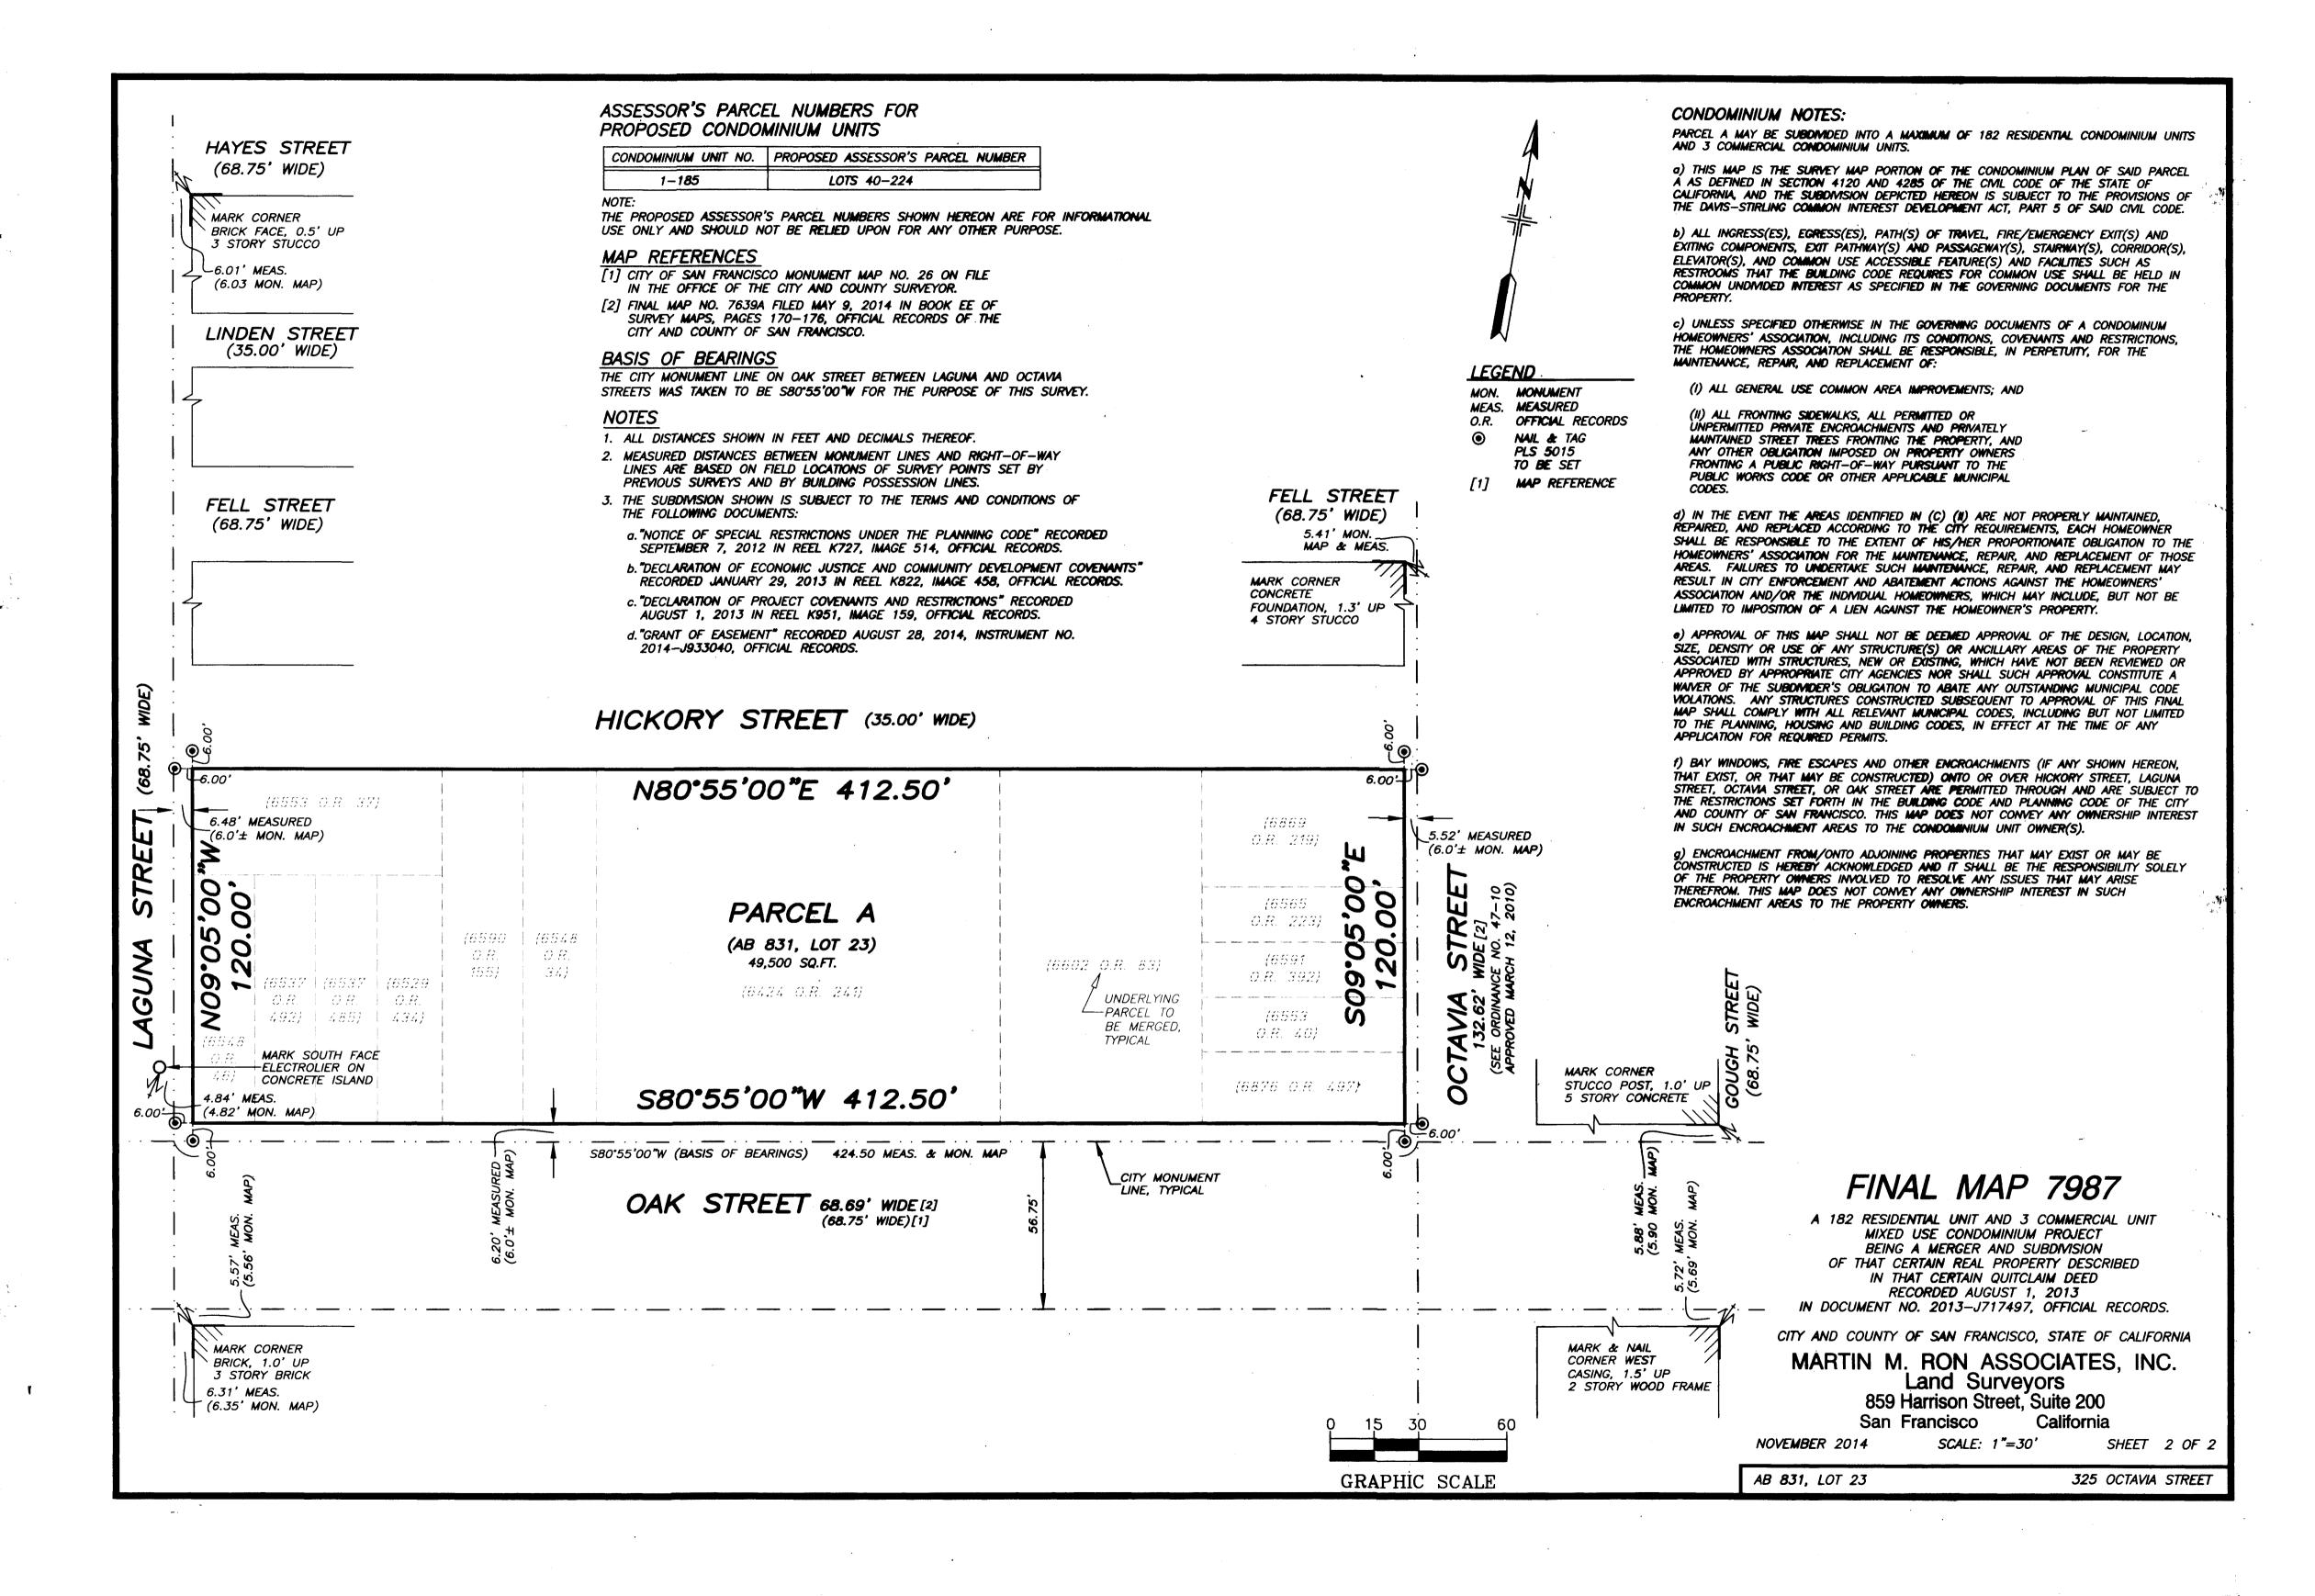

MARTIN M. RON ASSOCIATES, INC.
Land Surveyors
859 Harrison Street, Suite 200
San Francisco California

CITY AND COUNTY OF SAN FRANCISCO, STATE OF CALIFORNIA

SHEET 1 OF

AB 831, LOT 23

NOVEMBER 2014

325 OCTAVIA STREET