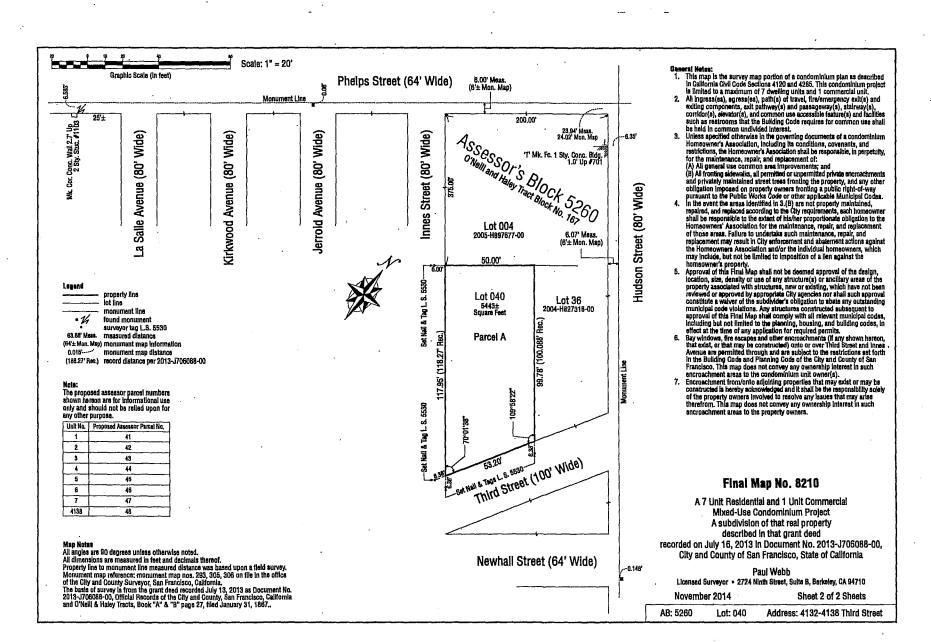

[Final Map 8210 - 4132-4138 Third Street]

Motion approving Final Map 8210, a 7 residential unit and 1 commercial unit, mixed-use New Construction Condominium Project, located at 4132-4138 Third Street, being a subdivision of Assessor's Block No. 5260, Lot No. 040, and adopting findings pursuant to the General Plan, and the eight priority policies of Planning Code, Section 101.1.

MOVED, That the certain map entitled "FINAL MAP 8210", a 7 residential unit and 1 commercial unit, mixed-use new construction Condominium Project, located at 4132-4138 Third Street, being a subdivision of Assessor's Block No. 5260, Lot No. 040, comprising 2 sheets, approved December 2, 2014, by Department of Public Works Order No.183164 is hereby approved and said map is adopted as an Official Final Map 8210; and, be it

#### CITY AND COUNTY OF SAN FRANCISCO DEPARTMENT OF PUBLIC WORKS

APPROVING FINAL MAP 8210, 4132-4138 THIRD STREET, A 7 UNIT RESIDENTIAL AND 1 UNIT COMMERICAL NEW CONSTRUCTION MIXED-USE CONDOMINIUM PROJECT, BEING A SUBDIVISION OF LOT 040 IN ASSESSORS BLOCK NO. 5260.

## Final Map No. 8210

A 7 Unit Residential and 1 Unit Commercial Mixed-Use Condominium Project A subdivision of that real property described in that grant deed recorded on July 16, 2013 in Document No. 2013-J706088-00, City and County of San Francisco, State of California

Paul Webb Licensed Surveyor • 2724 Ninth Street, Suite B, Berkeley, CA 94710

November 2014

Sheet 1 of 2 Sheets

AB: 5260-

Lot: 040

Address: 4132-4138 Third Street