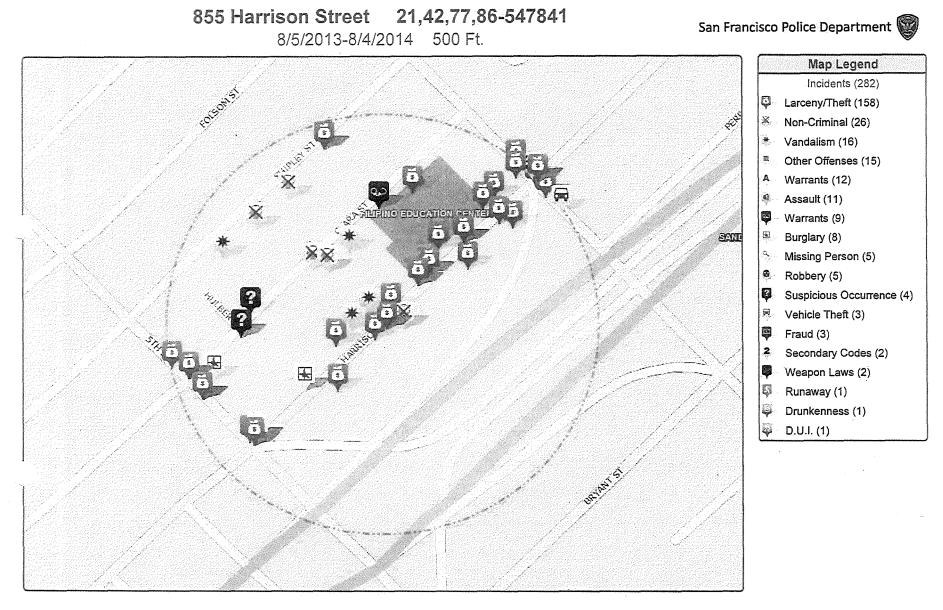

It should be noted that during the application process, notification date for the 500' mailer was on September 9, 2014. The Notice to the Public was posted on September 8, 2014.

| <b>Police Calls for Service:</b> | From August 5, 2013 to August 5, 2014 |
|----------------------------------|---------------------------------------|
| 21                               |                                       |
|                                  |                                       |

**Police Reports:** 

From August 5, 2013 to August 5, 2014

9

### San Francisco Plot Information:

This premise is located in Plot 260

The High Crime area is defined as 99 or more police reports in a plot.

This plot had 87 police incidents recorded for 2013.

Applicant premises is not located in a "High Crime" area.

### **State Census Tract Information:**

This premise is located in Census Tract 0180.00

Population for this tract is: 4221

On-sale license authorized by census tract: 14 Active on-sale licenses: 36

Off-sale licenses authorized by census tract: 4 Active off-sale licenses: 10

Applicant premise is currently located in an "undue concentration" area.