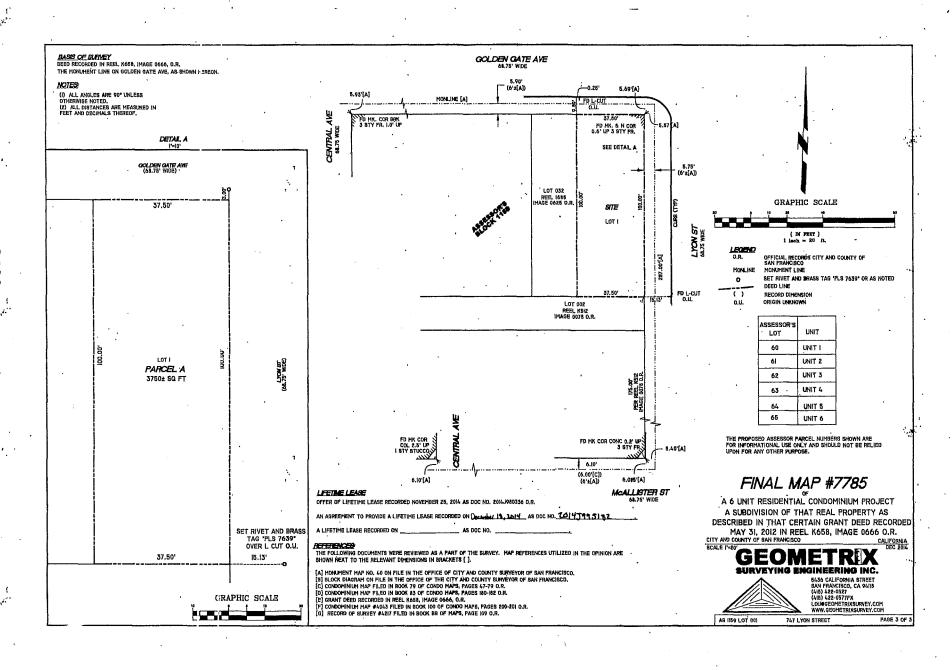

An asterisked item represents the cover sheet to a document that exceeds 20 pages. The complete document is in the file.

[Final Map 7785 - 747 Lyon Street]

Motion approving Final Map 7785, a six residential unit Condominium Project, located at 747 Lyon Street, being a subdivision of Assessor's Block No. 1159, Lot No. 001; and adopting findings pursuant to the General Plan, and the eight priority policies of City Planning Code, Section 101.1.

MOVED, That the certain map entitled "FINAL MAP 7785", a six residential unit Condominium Project, located at 747 Lyon Street, being a subdivision of Assessor's Block No. 1159, Lot No. 001, comprising 3 sheets, approved December 23, 2014, by Department of Public Works Order No. 183216 is hereby approved and said map is adopted as an Official Final Map 7785; and, be it

### MAP

| Final Map No.<br>7785 | Date Sent: December 24, 2014 | Date Due at BOS<br>January 2, 2015 12pm |
|-----------------------|------------------------------|-----------------------------------------|
| Block/Lot<br>1159/001 | Map Address 747 L            | yon Street                              |

### CITY AND COUNTY OF SAN FRANCISCO **DEPARTMENT OF PUBLIC WORKS**

APPROVING FINAL MAP 7785, 747 LYON STREET, A SIX UNIT CONDOMINIUM PROJECT, BEING A SUBDIVISION OF LOT 001 IN ASSESSORS BLOCK NO. 1159.

Beginning at the point of intersection on the southerly line of Golden Gate Avenue and the westerly line of Lyon Street; running thence westerly along the southerly line of Golden Gate Avenue 37 feet 6 inches; thence at a right angle southerly 100 feet; thence at a right angle easterly 37 feet 6 inches to the westerly line of Lyon Street; thence at a right angle northerly along the last named line 100 feet to the point of beginning.