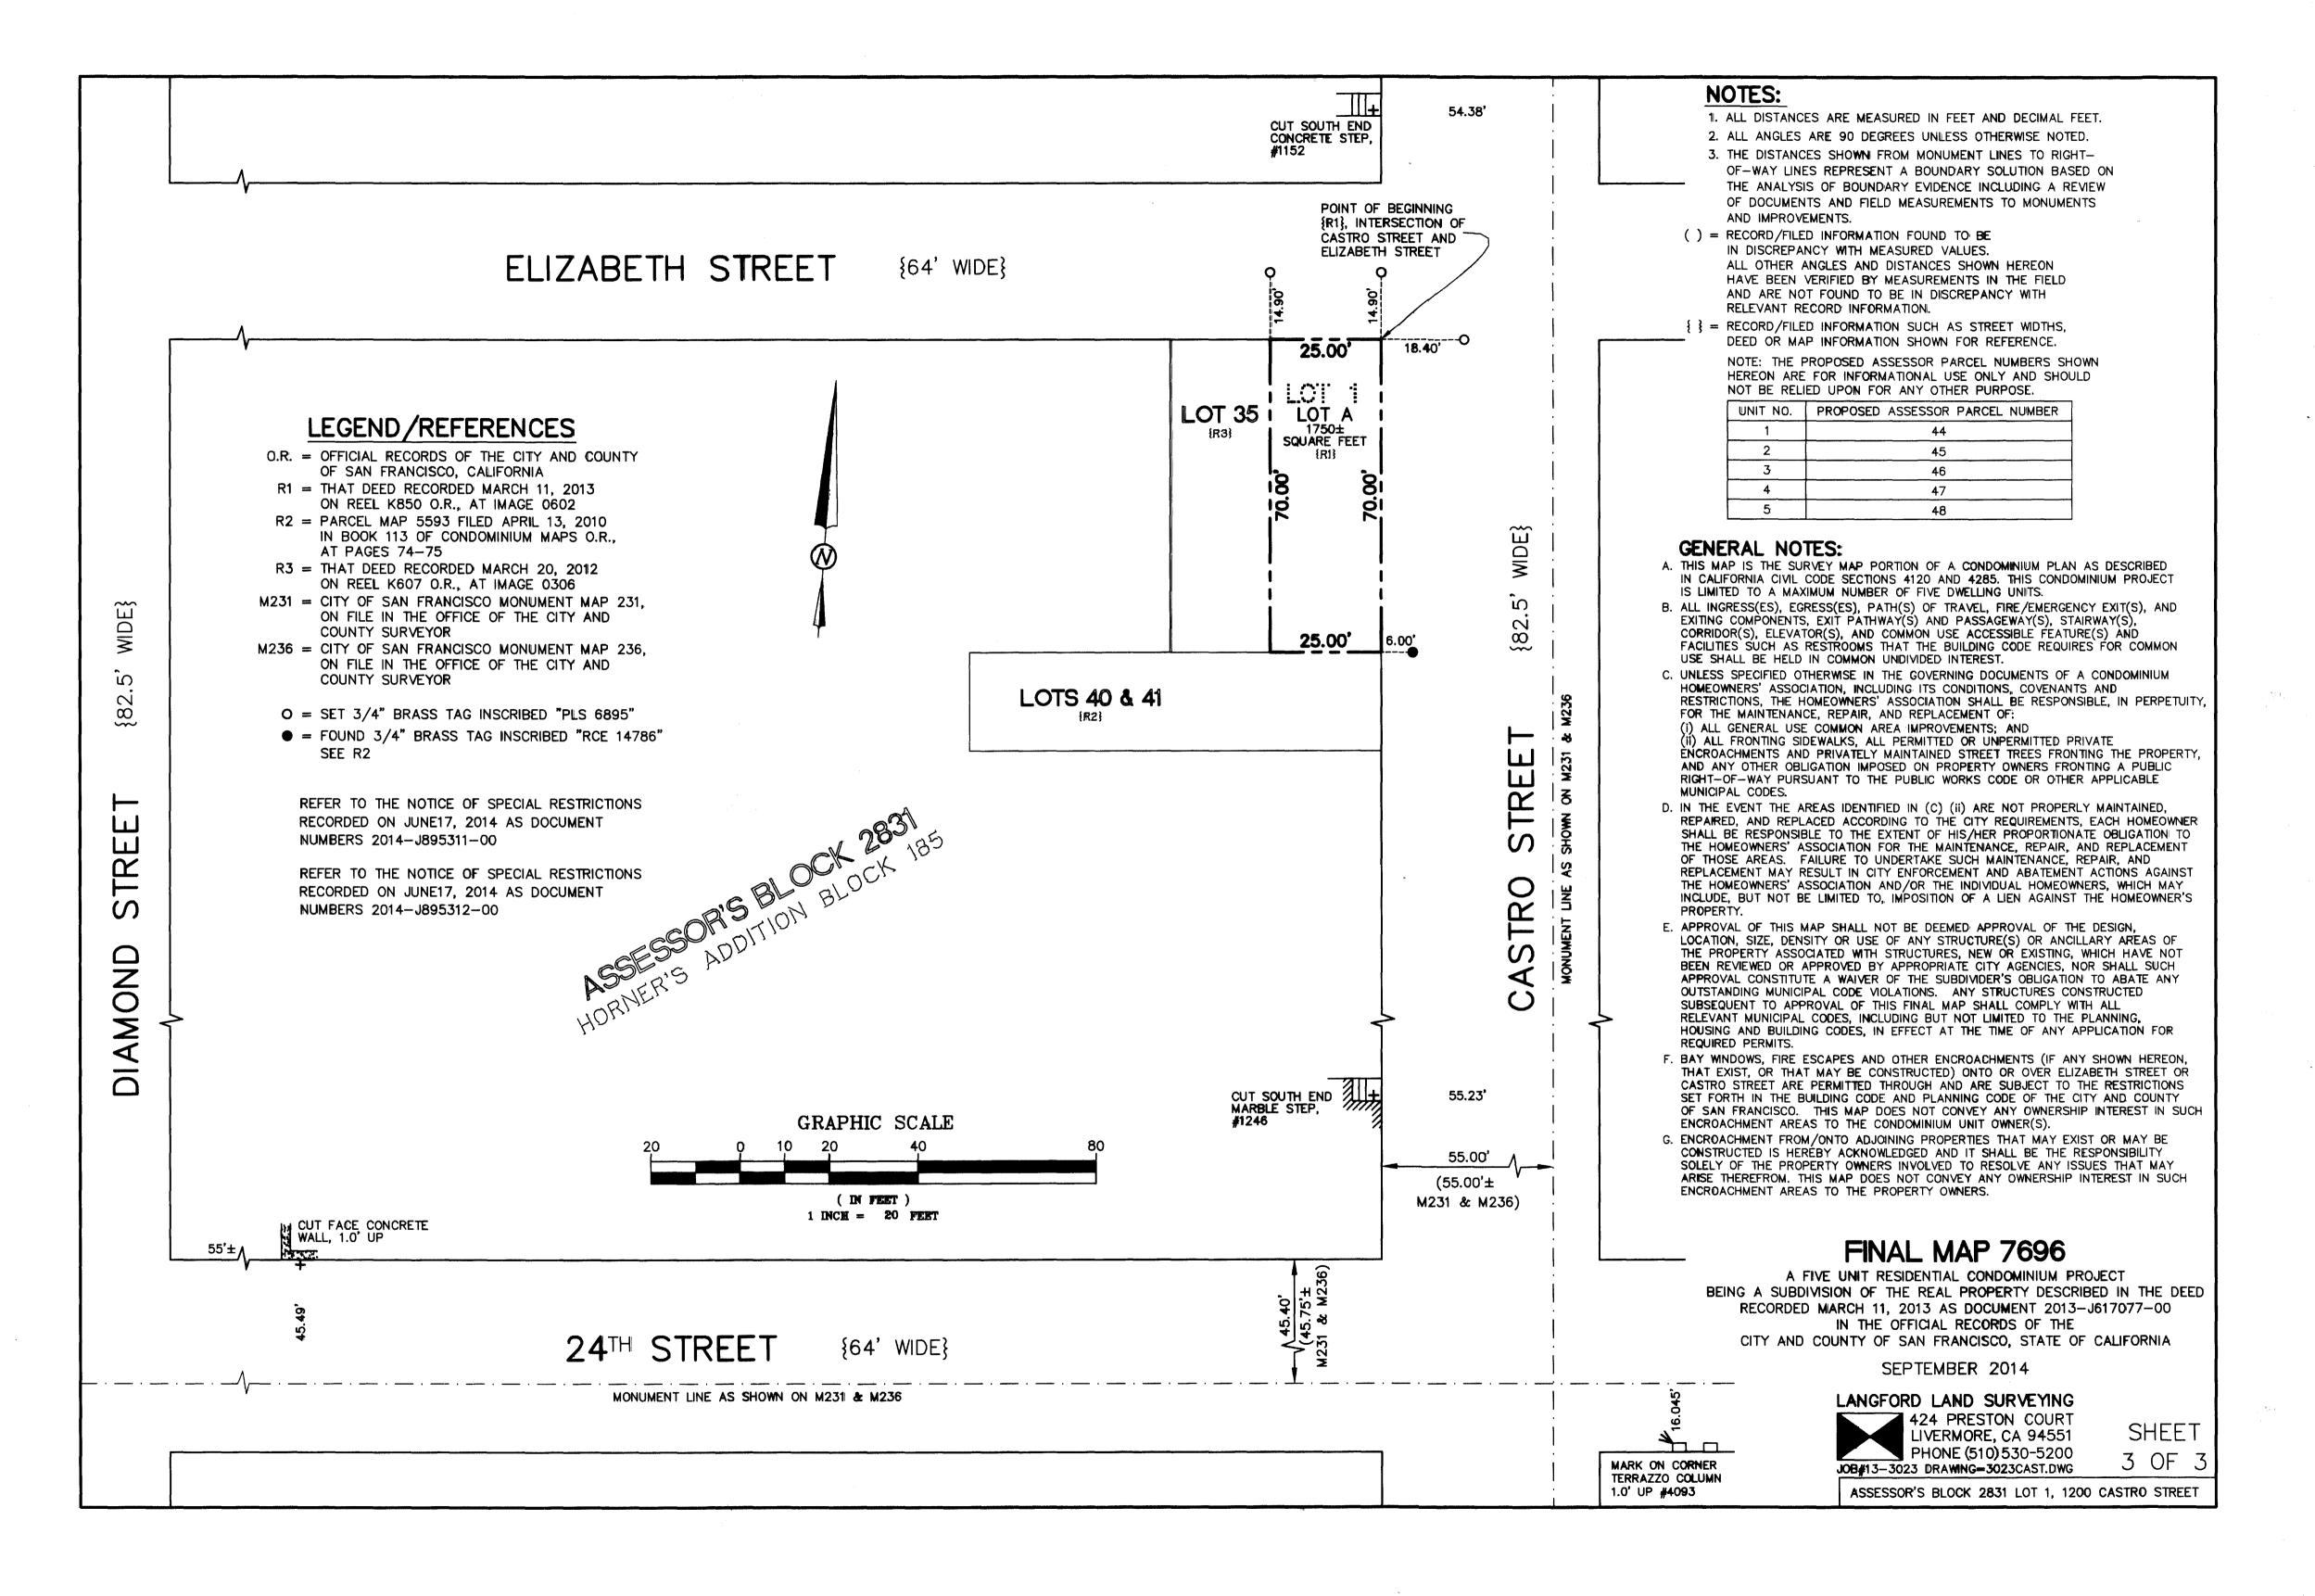

### FINAL MAP 7696

A FIVE UNIT RESIDENTIAL CONDOMINIUM PROJECT
BEING A SUBDIVISION OF THE REAL PROPERTY DESCRIBED IN THE DEED
RECORDED MARCH 11, 2013 AS DOCUMENT 2013-J617077-00
IN THE OFFICIAL RECORDS OF THE
CITY AND COUNTY OF SAN FRANCISCO, STATE OF CALIFORNIA