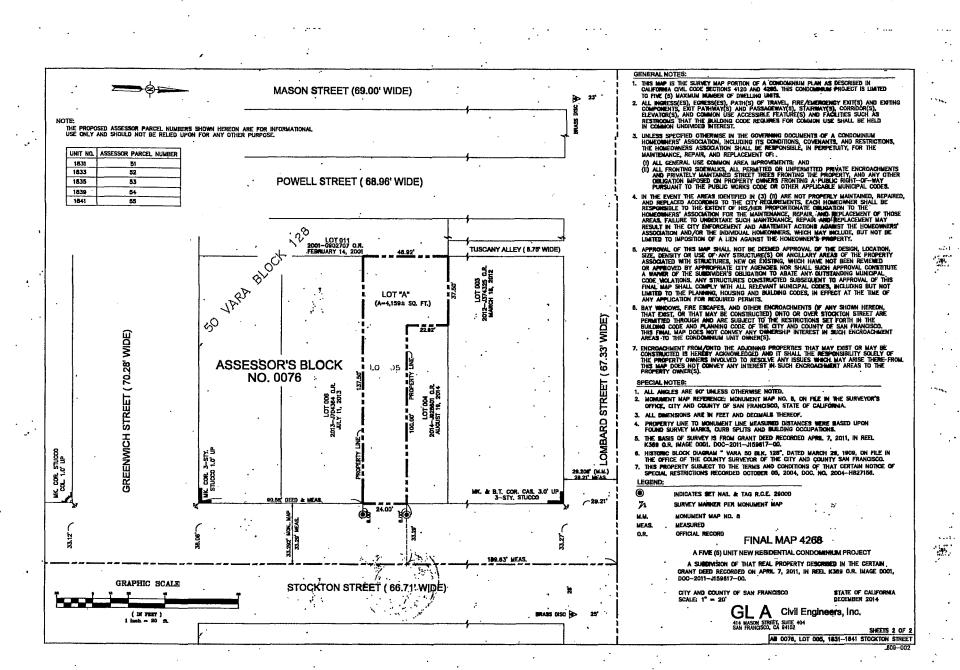

[Final Map 4268 - 1831-1841 Stockton Street]

Motion approving Final Map 4268, a five new residential unit Condominium Project, located at 1831-1841 Stockton Street, being a subdivision of Assessor's Block No. 0076, Lot No. 005, and adopting findings pursuant to the General Plan, and the eight priority policies of City Planning Code, Section 101.1.

MOVED, That the certain map entitled "FINAL MAP 4268", a five new residential unit Condominium Project, located at 1831-1841 Stockton Street, being a subdivision of Assessor's Block No. 0076, Lot No. 005, comprising 2 sheets, approved January 5, 2015, by Department of Public Works Order No. 183241 is hereby approved and said map is adopted as an Official Final Map 4268; and, be it

#### FINAL MAP 4268

FIVE (5) LINIT NEW RESIDENTIAL CONDOMINIUM PROJECT .

UNDIVISION OF THAT REAL PROPERTY DESCRIBED IN THE CERTAIN DEED RECORDED ON APPRIL 7, 2011, IN REEL M369 O.R. MAGE 0001, 111-1159617-00.

CITY AND COUNTY OF SAN FRANCISCO

STATE OF CALIFORNIA DECEMBER 2014

GL A Civil Engineers, Inc.

AB 0076, LOT 005, 1831-1841 ST ON STREET

109-002