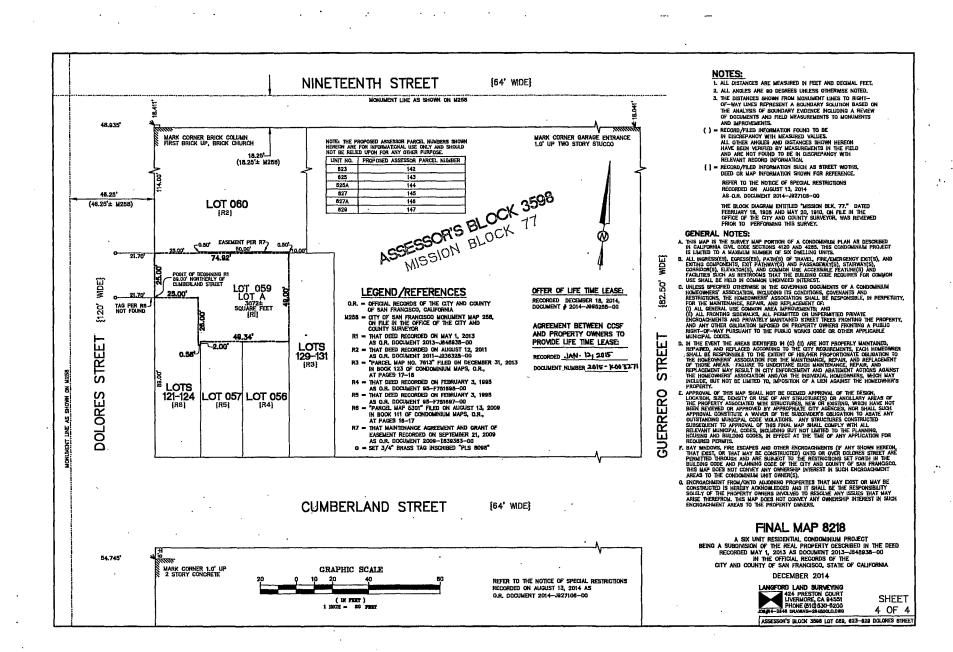

[Final Map 8218 - 623-629 Dolores Street]

Motion approving Final Map 8218, a six residential unit Condominium Project, located at 623-629 Dolores Street, being a subdivision of Assessor's Block No. 3598, Lot No. 059, and adopting findings pursuant to the General Plan, and the eight priority policies of Planning Code, Section 101.1.

MOVED, That the certain map entitled "FINAL MAP 8218", a six residential unit Condominium Project, located at 623-629 Dolores Street, being a subdivision of Assessor's Block No. 3598, Lot No. 059, comprising 4 sheets, approved January 14, 2015, by Department of Public Works Order No. 183264 is hereby approved and said map is adopted as an Official Final Map 8218; and, be it

#### CITY AND COUNTY OF SAN FRANCISCO DEPARTMENT OF PUBLIC WORKS

APPROVING FINAL MAP 8218, 623-629 DOLORES ST, A SIX UNIT RESIDENTIAL CONDOMINIUM PROJECT, BEING A SUBDIVISION OF LOT 059 IN ASSESSORS BLOCK NO. 3598.

## **TENTATIVE MAP DECISION**

Date: May 1, 2014

Department of City Planning 1650 Mission Street, Suite 400 San Francisco, CA 94103

| Project I       | D:8218                |        |     |  |
|-----------------|-----------------------|--------|-----|--|
| Project Ty      | pe:6 Units Condo Conv | ersion |     |  |
| Address#        | StreetName            | Block  | Lot |  |
| 623 - 629       | DOLORES ST            | 3598   | 059 |  |
| Tentative Map R | eferral               |        |     |  |

## **EXHIBIT A**

The land referred to is situated in the County of San Francisco, City of San Francisco, State of California, and is described as follows:

Beginning at a point on the Easterly line of Dolores Street, distant thereon 89 feet Northerly from the Northerly line of Cumberland Street; running thence Northerly along said line of Dolores Street 25 feet; thence at a right angle Easterly 74 feet, 11 inches; thence at a right angle Southerly 49 feet; thence at a right angle Westerly 49 feet, 4 inches; thence at a right angle Southerly 2 feet; thence at a right angle Westerly 7 inches; thence at a right angle Northerly 26 feet; thence at a right angle Westerly 25 feet to the point of beginning.

Being a portion of Mission Block No. 77.

Assessor's Lot 059; Block 3598

elimination of the non-conforming use with exceptions outlined under Section 181(b) of the Code.

- 2. That the remaining three dwelling units shall remain legal and conforming, subject to all of the restrictions of the Code, and any other applicable City Codes. In case of conflict, the more restrictive City Code shall apply.
- 3. Minor modifications as determined by the Zoning Administrator may be permitted.