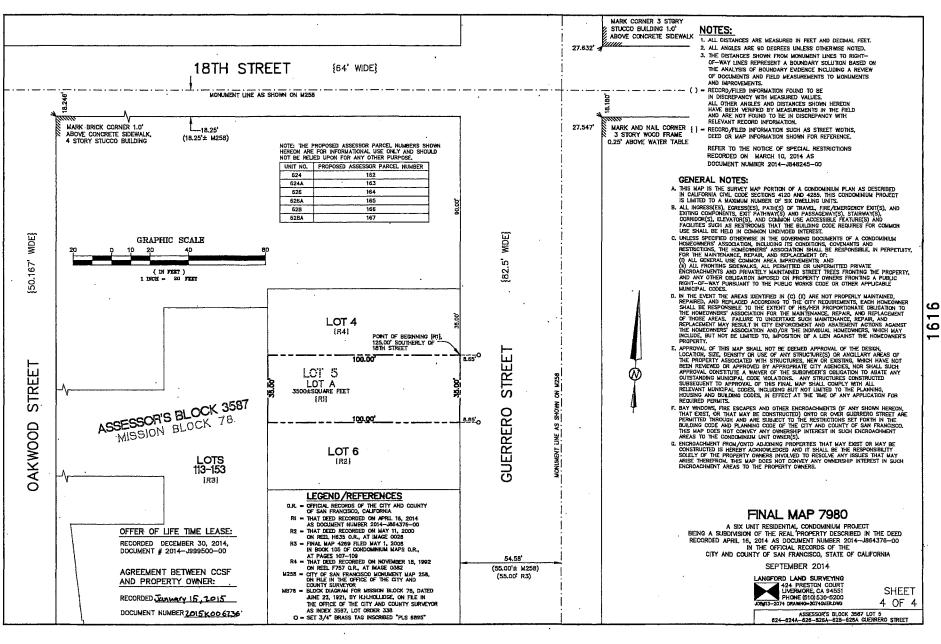

15<sup>.</sup> 

[Final Map 7980 - 624-628 Guerrero Street]

Motion approving Final Map 7980, a six residential unit Condominium Project, located at 624-628 Guerrero Street, being a subdivision of Assessor's Block No. 3587, Lot No. 005, and adopting findings pursuant to the General Plan, and the eight priority policies of Planning Code, Section 101.1.

MOVED, That the certain map entitled "FINAL MAP 7980", a six residential unit Condominium Project, located at 624-628 Guerrero Street, being a subdivision of Assessor's Block No. 3587, Lot No. 005, comprising 4 sheets, approved January 20, 2015, by Department of Public Works Order No. 183284 is hereby approved and said map is adopted as an Official Final Map 7980; and, be it

#### CITY AND COUNTY OF SAN FRANCISCO DEPARTMENT OF PUBLIC WORKS

APPROVING FINAL MAP 7980, 624-628 GUERRERO ST, A SIX UNIT CONDOMINIUM PROJECT, BEING A SUBDIVISION OF LOT 005 IN ASSESSORS BLOCK NO. 3587.

#### A SIX UNIT CONDOMINIUM PROJECT

The City Planning Department in its letter dated March 13, 2014, stated that the subdivision is in conformity with the General Plan and the Priority Policies of City Planning Code Section 101.1.

The tentative map filed with the present application indicates that the subject building at 624-628 Guerrero Street is a six-unit building located in a RM-2 (Residential, Mixed, Moderate Density) Zoning District. Within the RM-2 Zoning District, a maximum of one dwelling units per 600 square feet of lot area can be considered legal and conforming to the Planning Code. As the subject lot is 3,500 square feet, the subject building consists of 5 legal, conforming units. The remaining unit must be considered a legal, nonconforming dwelling unit. According to Planning Code Section 207.1, Fractional numbers shall be adjusted downward to the next lower whole number of dwelling units.

#### EXHIBIT "A"

THE LAND REFERRED TO HEREIN BELOW IS SITUATED IN THE COUNTY OF SAN FRANCISCO, STATE OF CALIFORNIA, AND IS DESCRIBED AS FOLLOWS:

BEGINNING at a point on the Westerly line of Guerrero Street, distant thereon 125 feet Southerly from the Southerly line of 18th Street; running thence Southerly and along said line of Guerrero Street 35 feet; thence at a right angle Westerly 100 feet; thence at a right angle Northerly 35 feet; thence at a right angle Easterly 100 feet to the point of beginning.

BEING a portion of Mission Block No. 78.

APN: Lot 005 of Block 3587