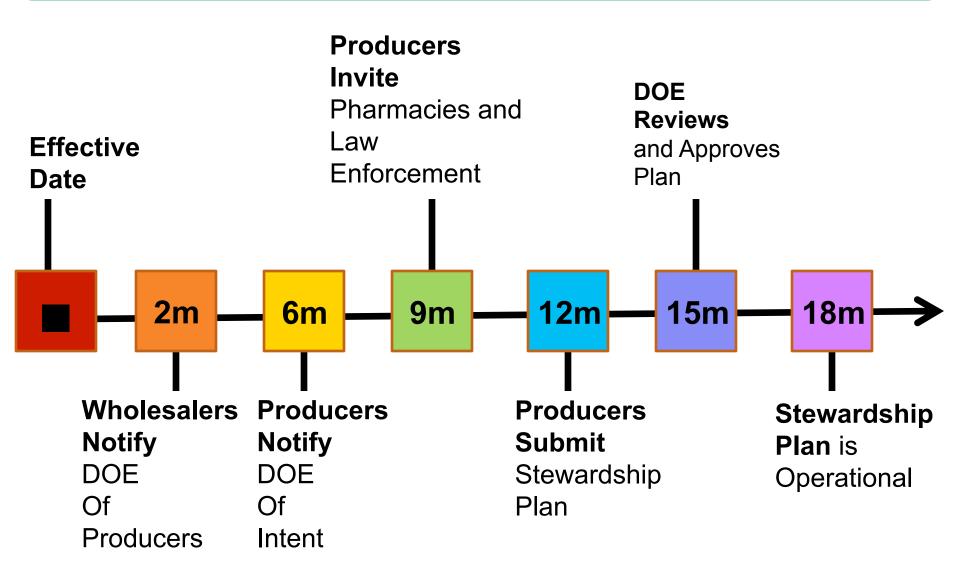

#### How Will This Ordinance Work?

#### How Will This Ordinance Work?

Producers take responsibility as Stewards.

They organize and provide programs for safe collection and disposal of unwanted medicines.

A written Stewardship Plan is reviewed and approved by the SF Department of the Environment.

Producers, or their representatives, operate a secure and convenient medicine collection system

With no direct cost to consumers, voluntary participation by pharmacies and law enforcement, and oversight by SFDOE