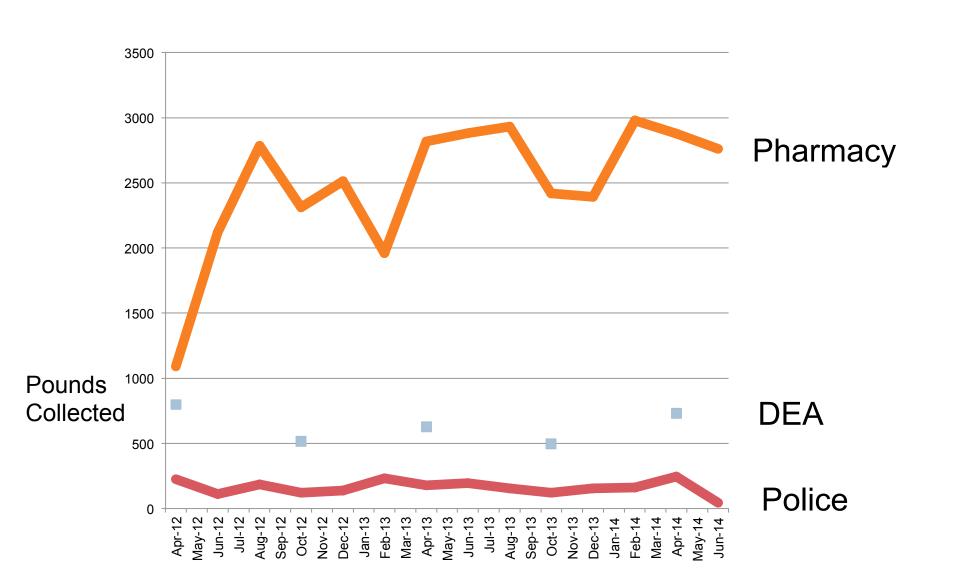

# Pilot Take-Back Program – First 33 Months

# Pharmacy-Based Collection Works in SF

# Take-Back Works!