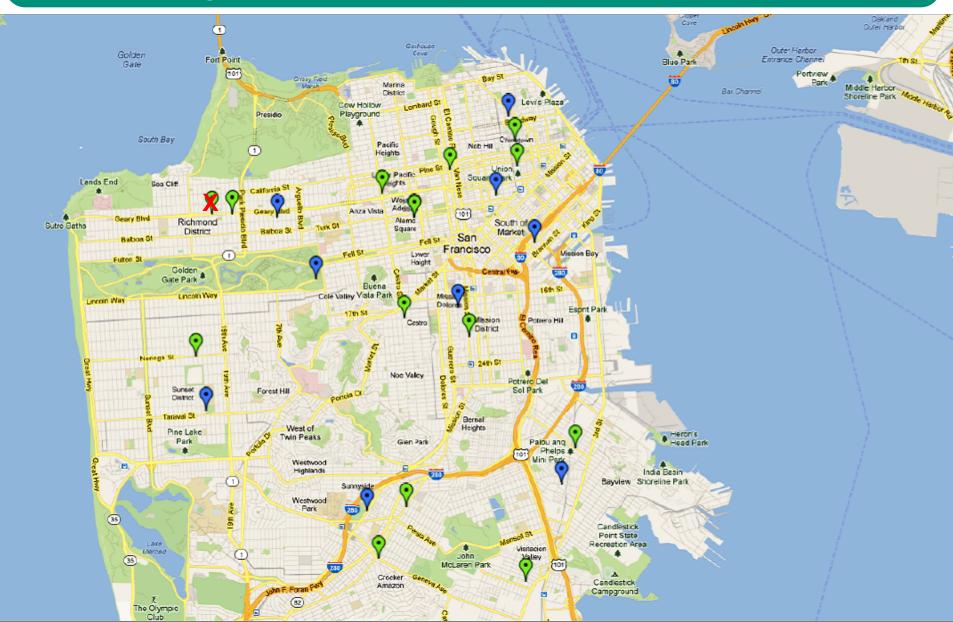

#### 12 Independent Pharmacies

# 1 Community Center

#### 10 Police Stations

#### Pilot Program Drop-off Sites