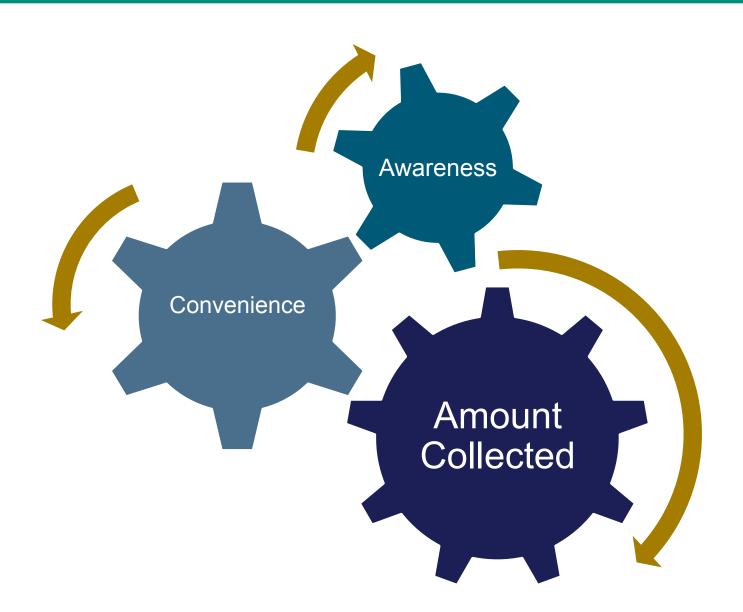

# Convenience and Flexibility

# Outreach Responsibilities

Toll free number & website

Readily-recognizable, consistent design of drop boxes and signage

Surveys of residents & healthcare professionals on awareness, convenience, and consumer attitudes