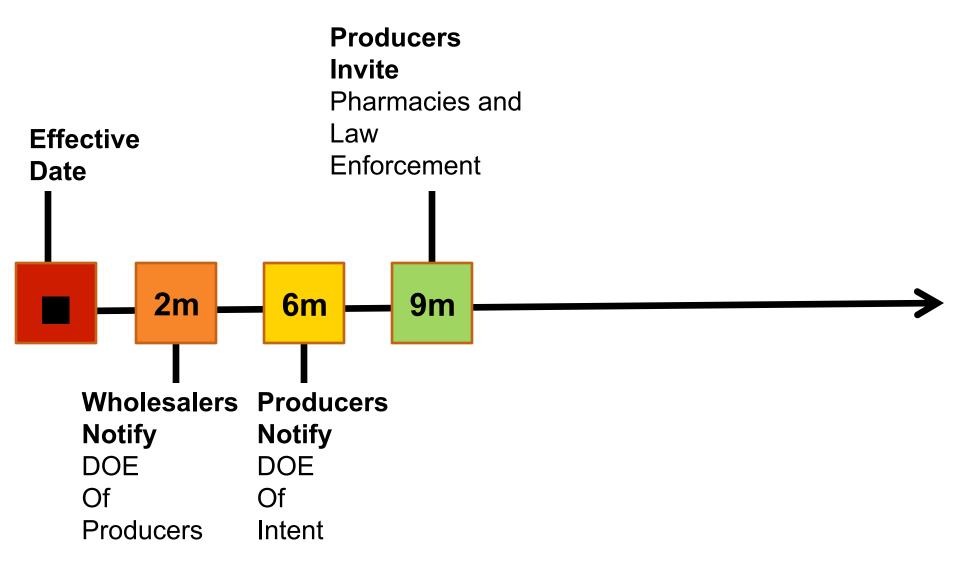

#### How Will This Ordinance Work?

#### How Will This Ordinance Work?

Producers take responsibility as Stewards.

They organize and provide programs for safe collection and disposal of unwanted medicines.

A written Stewardship Plan is reviewed and approved by the SF Department of the Environment.