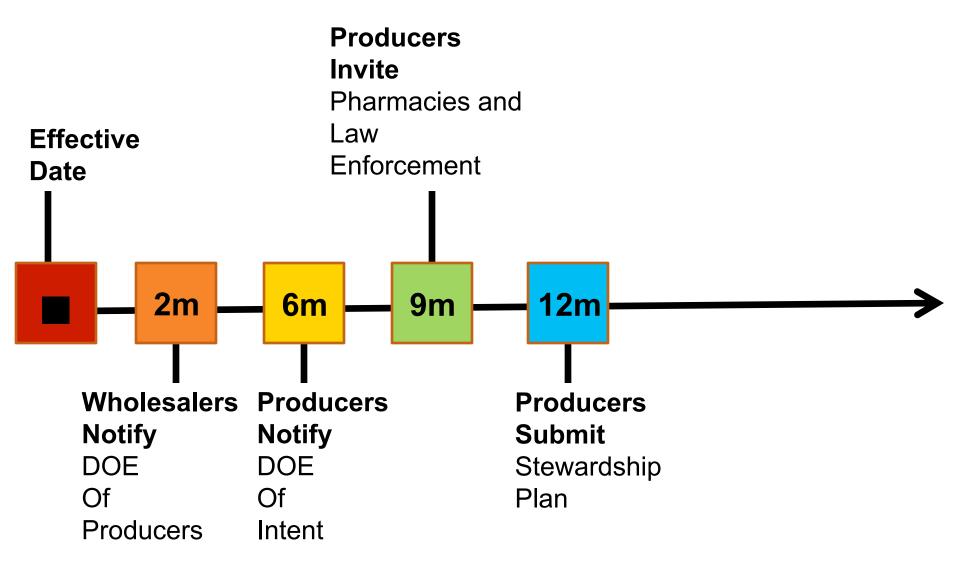

#### How Will This Ordinance Work?

#### How Will This Ordinance Work?

Producers take responsibility as Stewards.

They organize and provide programs for safe collection and disposal of unwanted medicines.

A written Stewardship Plan is reviewed and approved by the SF Department of the Environment.