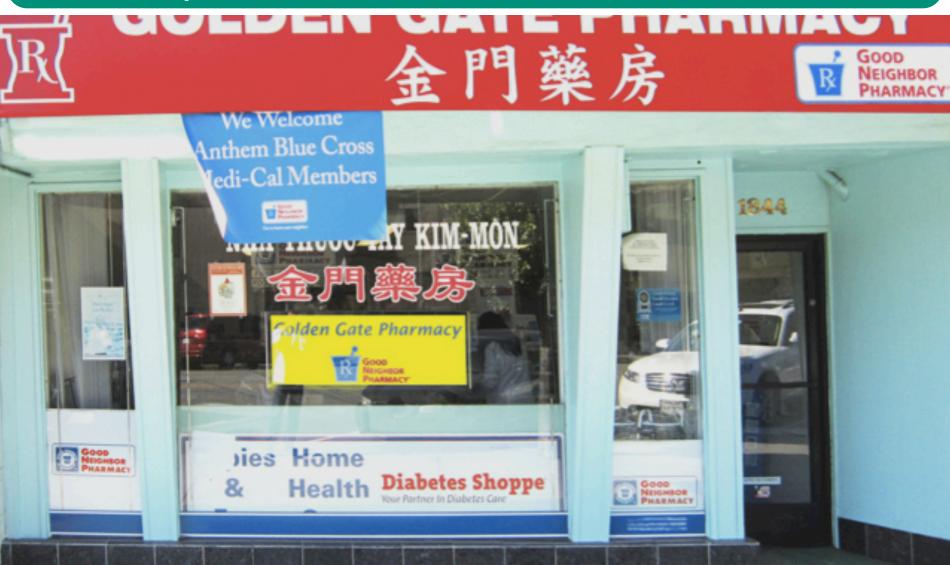

#### 12 Independent Pharmacies

#### Residents Prefer Pharmacies

# Pharmacy-Based Collection Works in SF