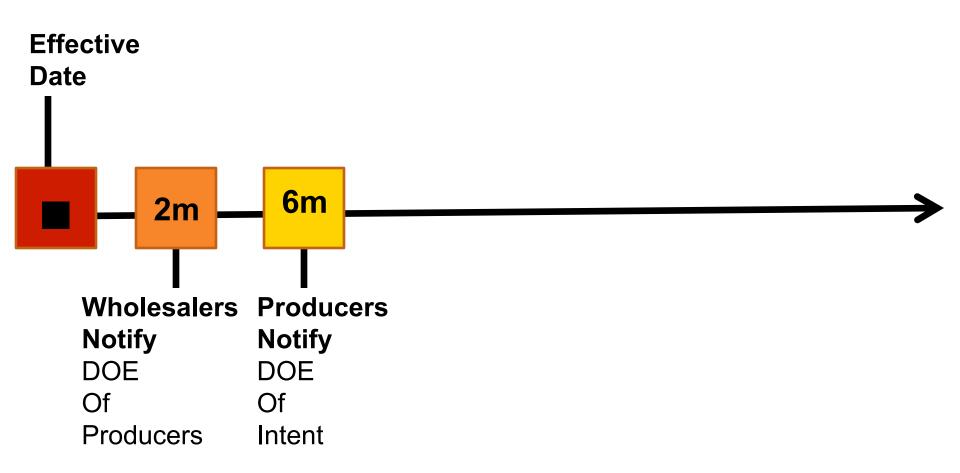

#### How Will This Ordinance Work?

#### How Will This Ordinance Work?

Producers take responsibility as Stewards.

They organize and provide programs for safe collection and disposal of unwanted medicines.

A written Stewardship Plan is reviewed and approved by the SF Department of the Environment.