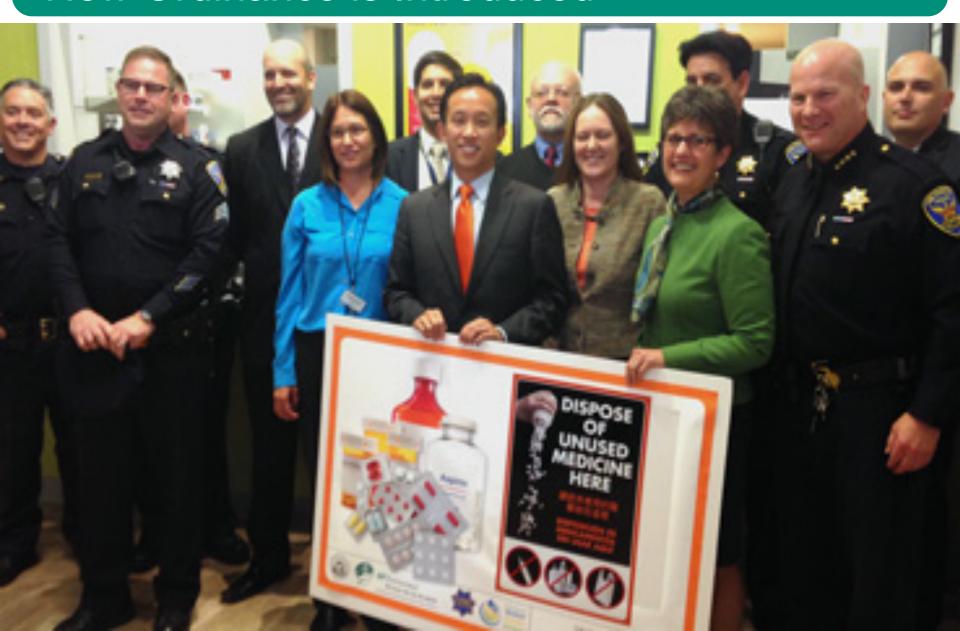

# Safe Medicine Disposal for San Francisco Deborah O. Raphael, Director





### San Francisco's Concerns





#### Chapter One of the Environmental Code

# The Precautionary Principle





# **Environmental Need**





# Public Safety Need





#### Where Does Medicine Go?





# SF BOS Supports Producer Responsibility





# Pilot Take-Back Program – First 33 Months





#### 12 Independent Pharmacies





# 1 Community Center





#### 10 Police Stations





#### Pilot Program Drop-off Sites





# **Two-Key Collection Bins**





#### Residents Prefer Pharmacies





#### Industry Grant Funding was Helpful





#### Industry Grant Funding is Not Sustainable

Only 40% annual operating cost





#### New Ordinance is Introduced





# Time Is Right for An Ordinance





# Pharmacy-Based Collection Works in SF



# Legal Challenges Resolved in Govt's Favor







# New Federal DEA Rules:





#### New Federal DEA Rules:



# SF Residents Want Permanent & Convenient Solution





# Statewide Legislative Solution in 2013-14...







# Blocked by Industry





# 6 Stakeholder Meetings Since 2010





















#### Other Medicine EPR Programs in U.S.



### Alameda County, CA

- Ordinance passed July, 2012
- Court challenge by 3 trade groups
- Federal Appeals Court confirmed (Sept 2014)
- Public hearing on 2 stewardship plans Feb 23



# King County, WA

- Regulations passed June, 2013
- Program resumed following Appeals Court ruling
- 2 stewardship plans received Feb 12 for review



# Home Disposal is Not a S