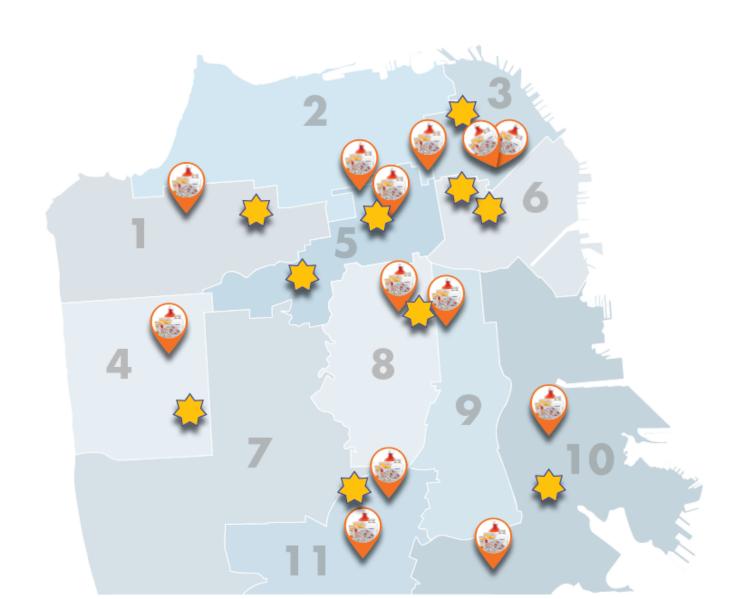

#### Pilot Program Drop-off Sites

#### 12 Independent Pharmacies

# 1 Community Center

#### 10 Police Stations