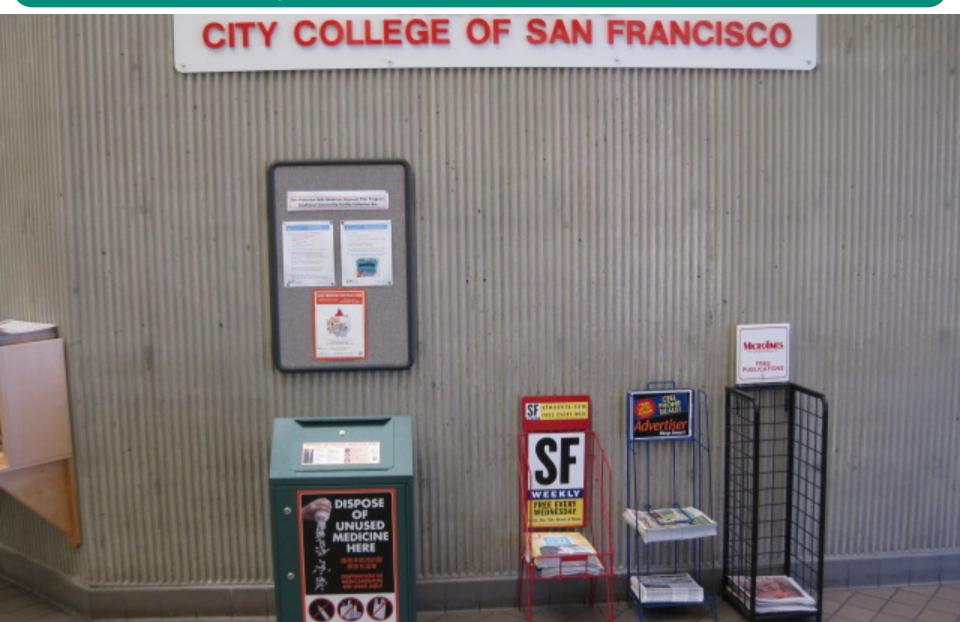

# 1 Community Center

# **Two-Key Collection Bins**

# Home Disposal is Not a Safe Option