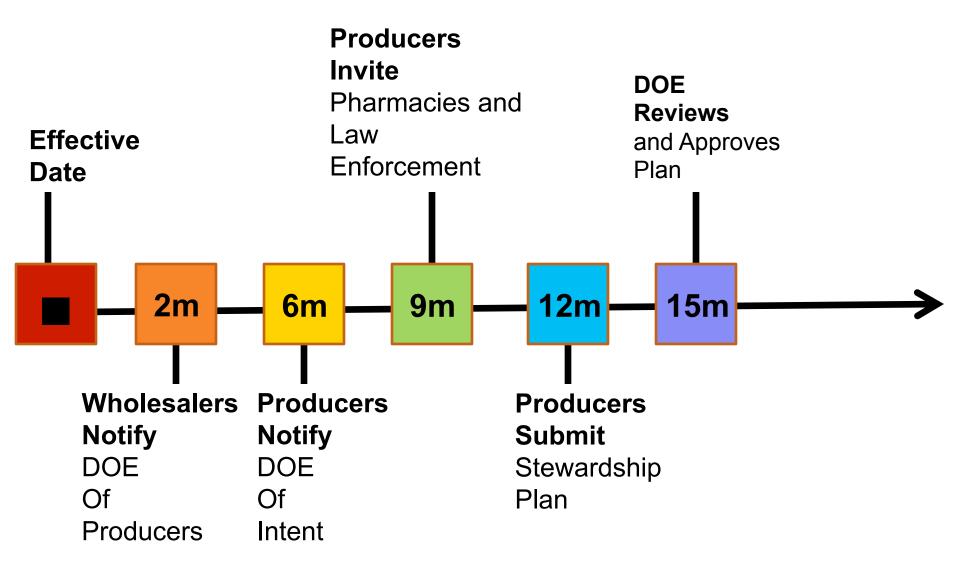

#### How Will This Ordinance Work?

#### How Will This Ordinance Work?

Producers take responsibility as Stewards.

They organize and provide programs for safe collection and disposal of unwanted medicines.

A written Stewardship Plan is reviewed and approved by the SF Department of the Environment.

Producers, or their representatives, operate a secure and convenient medicine collection system

With no direct cost to consumers, voluntary participation by pharmacies and law enforcement, and oversight by SFDOE