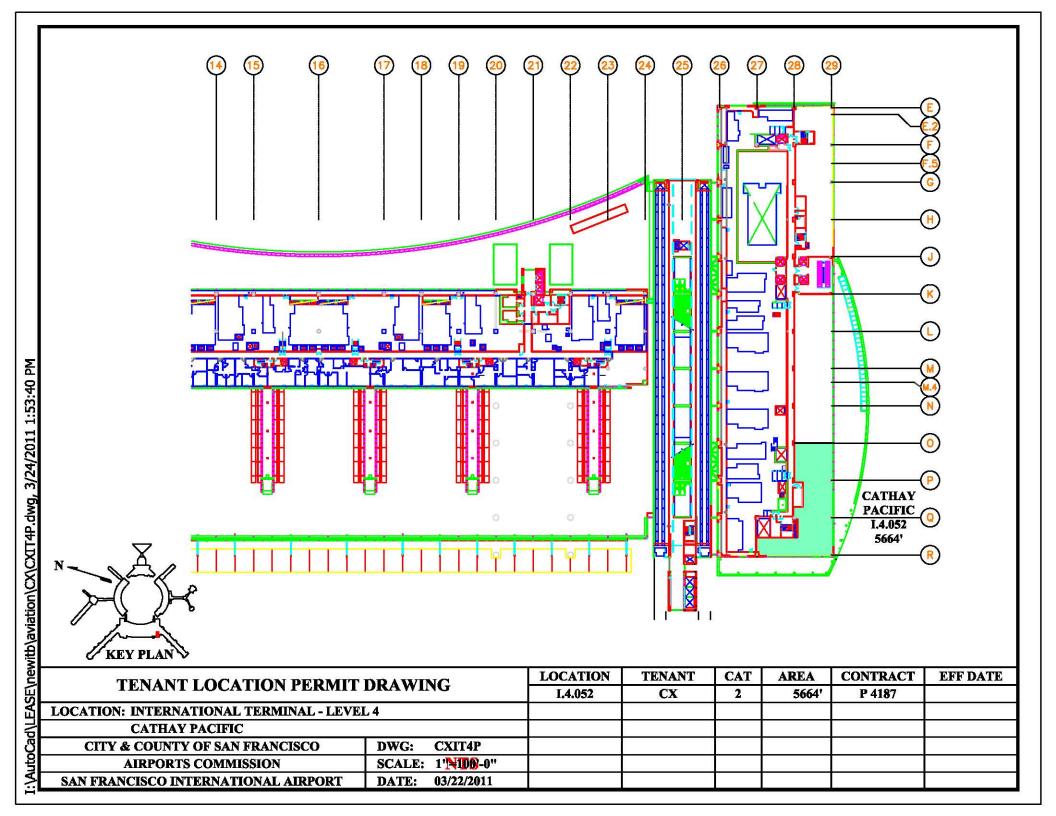

- (a) Addition of approximately 5,664 square feet of Category II Exclusive Use Space, further described as VIP Clubs and Lounges located in the International Terminal.
  - 4. From and after the Effective Date, Exhibit D of the Agreement is amended to include Airport Drawing Nos. CXIT4P and CXIT4 dated March 24, 2011, 2011, incorporated herein and attached hereto.
  - 5. From and after the Effective Date, Airline's Exclusive Use Space shall consist of the following:

| Туре                                                  | Exclusive Use Space Type | Square<br>Feet |
|-------------------------------------------------------|--------------------------|----------------|
| Airline Administrative Office, 3 <sup>rd</sup> Floor+ | II                       | 2,616          |
| VIP Clubs and Lounges                                 | II                       | 5,664          |