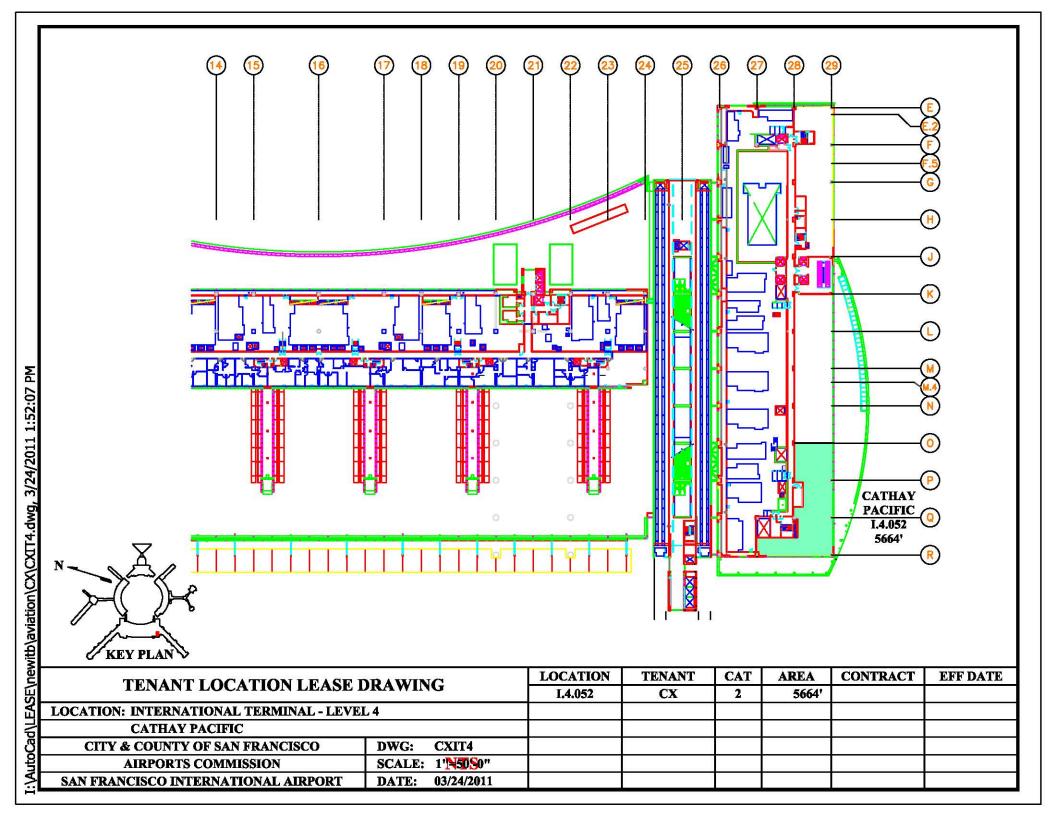

- (a) Addition of approximately 5,664 square feet of Category II Exclusive Use Space, further described as VIP Clubs and Lounges located in the International Terminal.
  - 4. From and after the Effective Date, Exhibit D of the Agreement is amended to include Airport Drawing Nos. CXIT4P and CXIT4 dated March 24, 2011, 2011, incorporated herein and attached hereto.
  - 5. From and after the Effective Date, Airline's Exclusive Use Space shall consist of the following:

| Туре                                                  | Exclusive Use Space Type | Square<br>Feet |
|-------------------------------------------------------|--------------------------|----------------|
| Airline Administrative Office, 3 <sup>rd</sup> Floor+ | II                       | 2,616          |
| VIP Clubs and Lounges                                 | II                       | 5,664          |