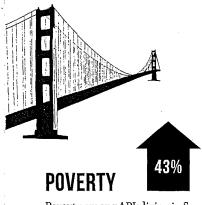

## HIDDEN STRUGGLES OF THE BAY AREA'S API COMMUNITY

Poverty among APIs living in San Francisco jumped by 43% in a five year period. Asians now make up the largest ethnic group living in poverty in the city.