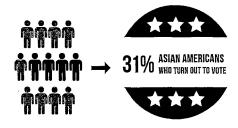

## **VOICE IN THE COMMUNITY**

Only 31% of Asian Americans turn out to vote. Though they are the fastest growing racial group in the United States, Asian Americans continue to have one of the lowest voter turnout rates among all racial groups.