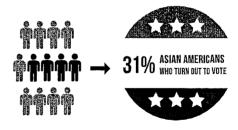

## **VOICE IN THE COMMUNITY**

Only 31% of Asian Americans turn out to vote. Though they are the fastest growing racial group in the United States, Asian Americans continue to have one of the lowest voter turnout rates among all racial groups.