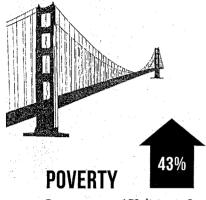

## HIDDEN STRUGGLES OF THE BAY AREA'S API COMMUNITY

Poverty among APIs living in San Francisco jumped by 43% in a five year period. Asians now make up the largest ethnic group living in poverty in the city.