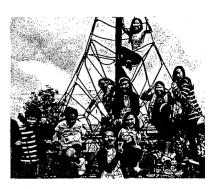

Sincerely yours,

Emerald Yeh Asian Pacific Fund Board Chair & Founding Board Member

The International Children Assistance Network, an affiliate of the Asian Pacific Fund, provides services across generations.