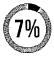

### UNEMPLOYMENT

The unemployment rate of Asians (7%) and Pacific Islanders (14%) in San Francisco is substantially higher than the city average (5%).