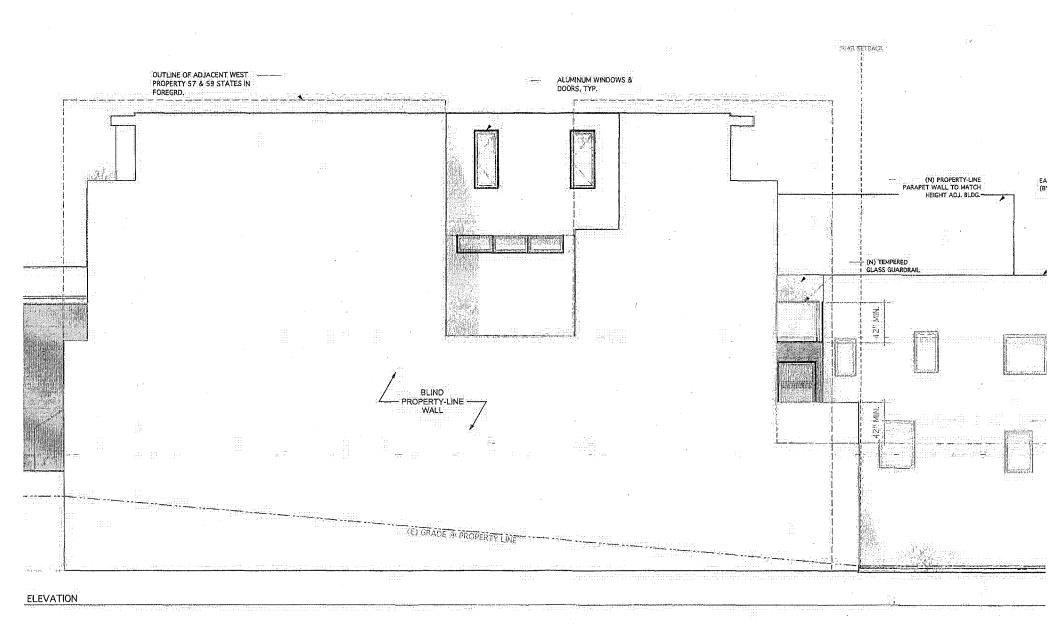

The new 2-unit building would have four stories, with only three viewable from the street as one will be at the rear which is lower than the street frontage. One floor was removed by the Project Sponsor in response to the Planning Commission's comments. The new units will be only 2,220 square feet and 2,125 square feet and each will have three bedrooms. (See drawing of proposed street view approved by the Planning Commission at Exhibit 3 and relevant pages of approved plans at Exhibit 4.)