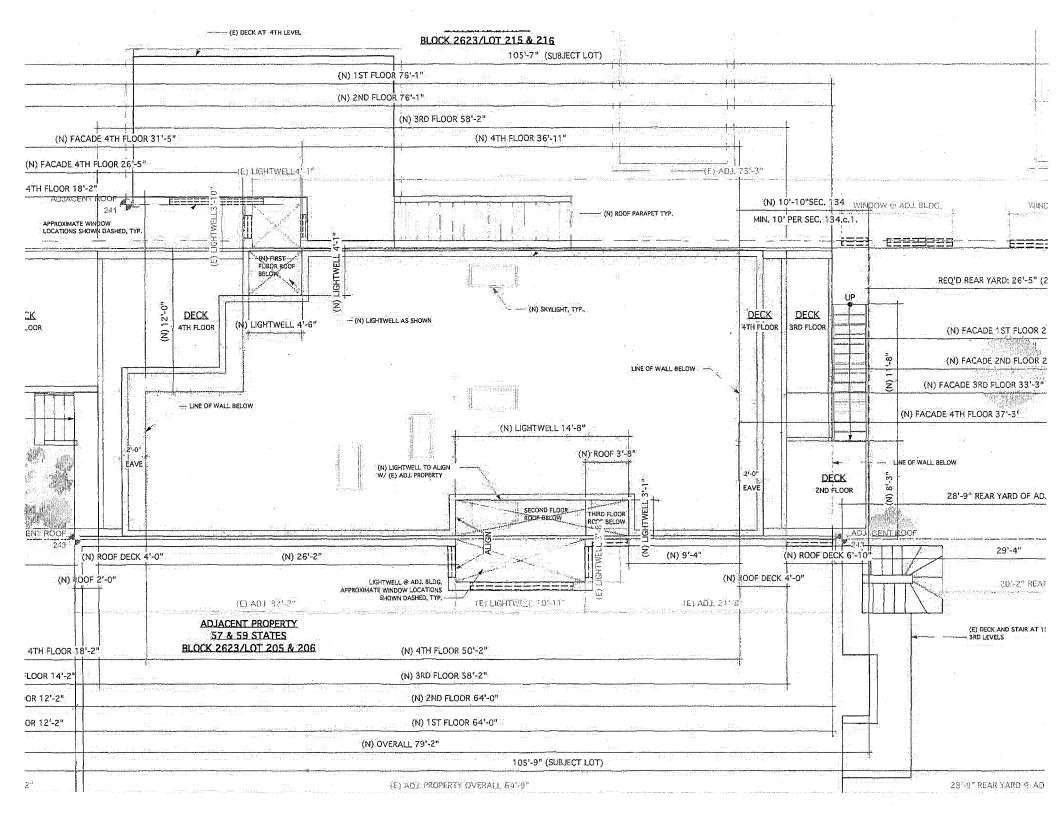

The new 2-unit building would have four stories, with only three viewable from the street as one will be at the rear which is lower than the street frontage. One floor was removed by the Project Sponsor in response to the Planning Commission's comments. The new units will be only 2,220 square feet and 2,125 square feet and each will have three bedrooms. (See drawing of proposed street view approved by the Planning Commission at Exhibit 3 and relevant pages of approved plans at Exhibit 4.)

- 5. Appellant states that there are significant environmental effects that consist of the loss of open space, trees and wildlife. The Appellant does not specify the wildlife that will be displaced or whether it includes an endangered species. The . Appellant lives in a two-unit building that occupies all of the lot and provides no space for trees or wildlife. The proposed project leaves a large open rear yard, and a front yard, so that wildlife will return. (See Site Plan attached as Exhibit 4.) The Planning Code allows the proposed project to occupy a larger portion of the front yard than proposed, but it has been set back to allow the open space that exists to be preserved (although with less of it). The rear yard will be re-landscaped or the existing tree there will remain depending on the neighbors' wishes. The street tree must be removed because it is dead. The Project Sponsor is required to plant a new street tree of 15 gallons, but the Project Sponsor intends to plant a tree that is at least 24 gallons. Appellant claims that the fact that each unit will have one parking space is a significant negative environmental effect; however City rules do not recognize parking conditions as having any environmental effect. Traffic circulation and delays are recognized by the law, but not alleged here.
- 6. Appellant states unusual circumstances are present here that would make the Categorical Exemption inappropriate under CEQA. No unusual circumstances exist here. The project fits into the scale and density of the