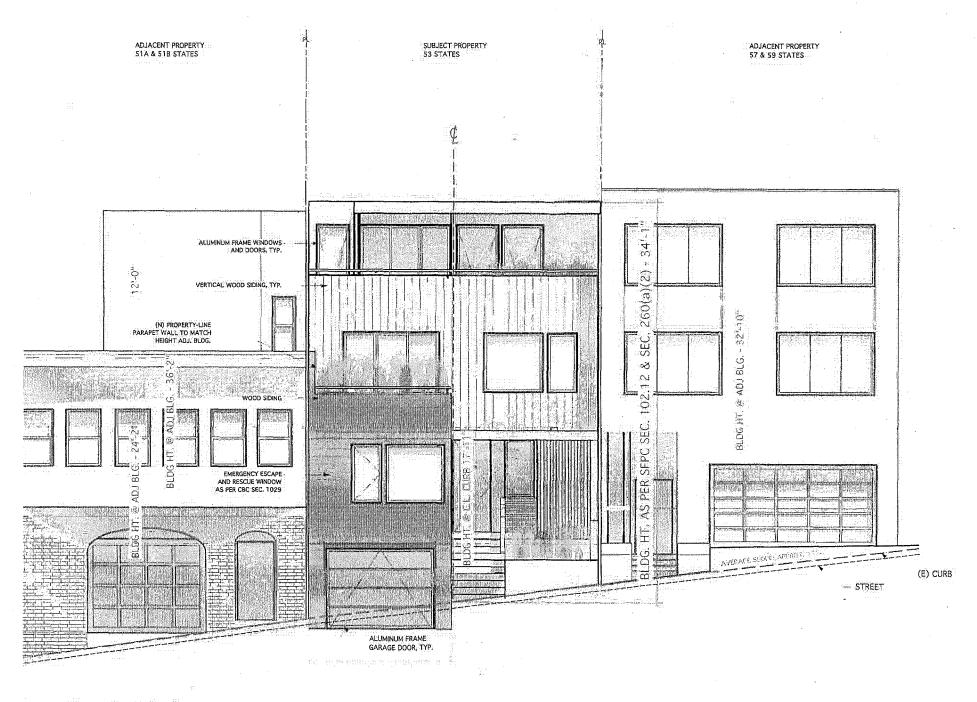

The new 2-unit building would have four stories, with only three viewable from the street as one will be at the rear which is lower than the street frontage. One floor was removed by the Project Sponsor in response to the Planning Commission's comments. The new units will be only 2,220 square feet and 2,125 square feet and each will have three bedrooms. (See drawing of proposed street view approved by the Planning Commission at Exhibit 3 and relevant pages of approved plans at Exhibit 4.)