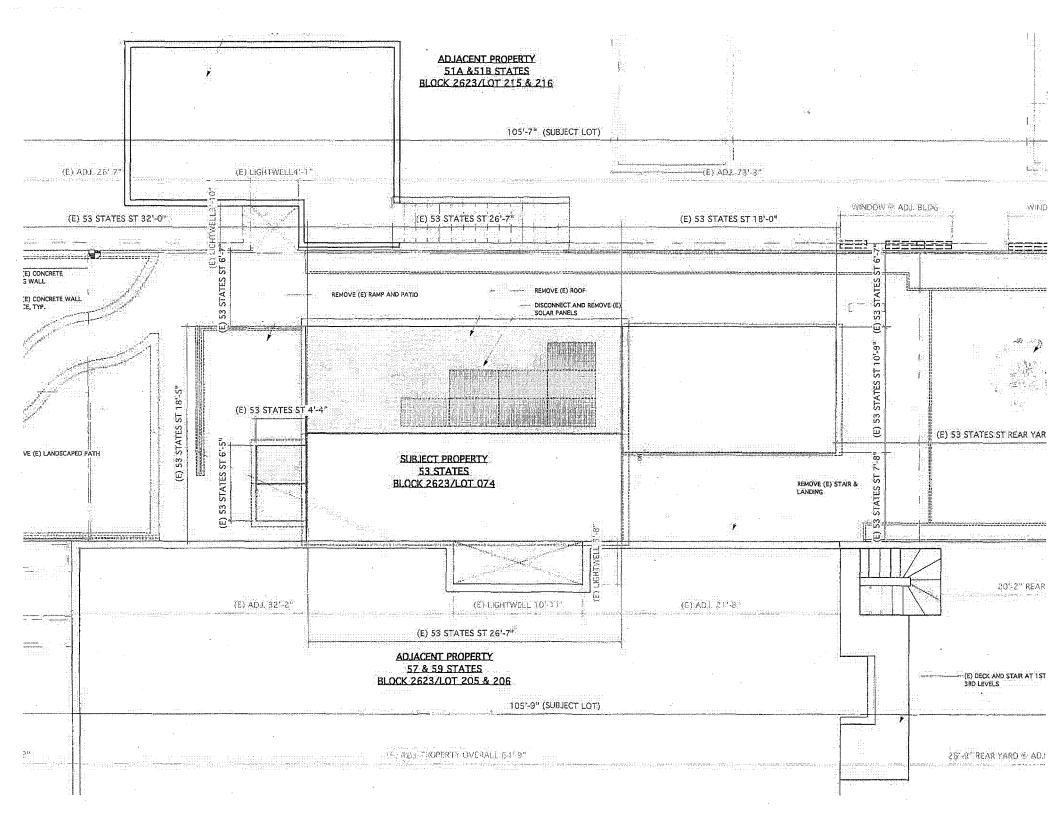

The new 2-unit building would have four stories, with only three viewable from the street as one will be at the rear which is lower than the street frontage. One floor was removed by the Project Sponsor in response to the Planning Commission's comments. The new units will be only 2,220 square feet and 2,125 square feet and each will have three bedrooms. (See drawing of proposed street view approved by the Planning Commission at Exhibit 3 and relevant pages of approved plans at Exhibit 4.)

- 5. Appellant states that there are significant environmental effects that consist of the loss of open space, trees and wildlife. The Appellant does not specify the wildlife that will be displaced or whether it includes an endangered species. The . Appellant lives in a two-unit building that occupies all of the lot and provides no space for trees or wildlife. The proposed project leaves a large open rear yard, and a front yard, so that wildlife will return. (See Site Plan attached as Exhibit 4.) The Planning Code allows the proposed project to occupy a larger portion of the front yard than proposed, but it has been set back to allow the open space that exists to be preserved (although with less of it). The rear yard will be re-landscaped or the existing tree there will remain depending on the neighbors' wishes. The street tree must be removed because it is dead. The Project Sponsor is required to plant a new street tree of 15 gallons, but the Project Sponsor intends to plant a tree that is at least 24 gallons. Appellant claims that the fact that each unit will have one parking space is a significant negative environmental effect; however City rules do not recognize parking conditions as having any environmental effect. Traffic circulation and delays are recognized by the law, but not alleged here.
- 6. Appellant states unusual circumstances are present here that would make the Categorical Exemption inappropriate under CEQA. No unusual circumstances exist here. The project fits into the scale and density of the