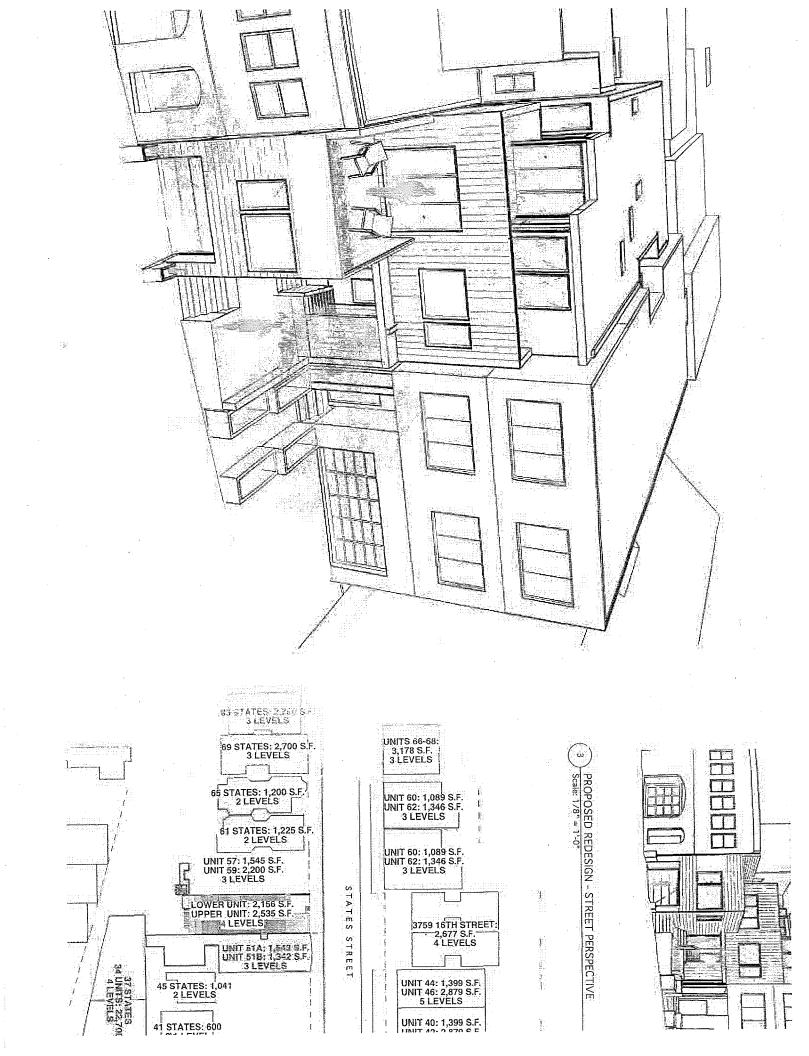

The new 2-unit building would have four stories, with only three viewable from the street as one will be at the rear which is lower than the street frontage. One floor was removed by the Project Sponsor in response to the Planning Commission's comments. The new units will be only 2,220 square feet and 2,125 square feet and each will have three bedrooms. (See drawing of proposed street view approved by the Planning Commission at Exhibit 3 and relevant pages of approved plans at Exhibit 4.)