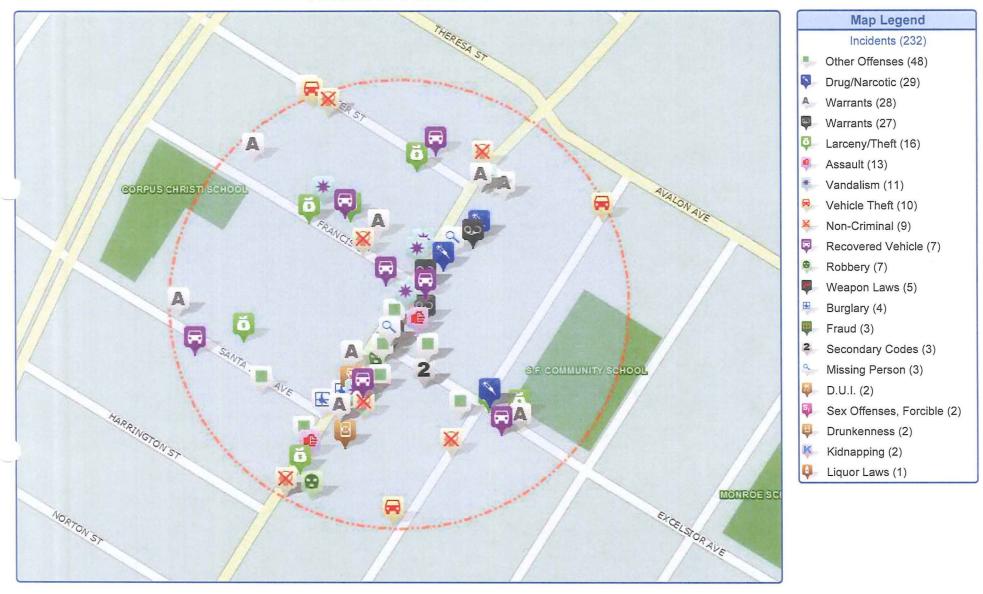

#### San Francisco Plot Information:

This premise is located in Plot 881

A High Crime area is defined as 99 or more police reports in a plot for the year of 2013.

This plot had 142 police reports for 2013, which is 99 over the Citywide "High Crime" average.

# **4448 Mission St** 01/08/2014-01/08/2014

### San Francisco Police Department

Θ

All representations on this map are distributed and transmitted "AS IS" without warranties of any kind, either expressed or implied including without limitation, warranties of title or implied warranties of merchantability or fitness for a particular purpose. In no event shall San Francisco Police Department become liable to users of these data for any loss or damages, consequential or otherwise, including but not limited to time, money, goodwill, arising from the use, operation or modification of the data. The visual presentation of data is being provided strictly as a courtesy, not as an obligation to its users.

WARNING: This map does not meet the national map accuracy standards.

CrimeView Server Printed: 2/26/2015 10:03:01 AM