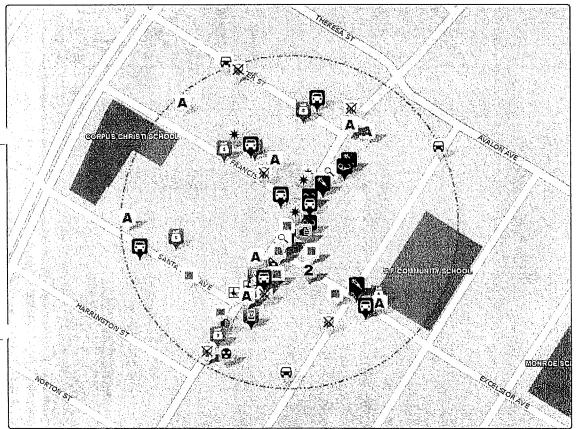

#### **San Francisco Plot Information:**

This premise is located in Plot 881

A High Crime area is defined as 99 or more police reports in a plot for the year of 2013.

This plot had 142 police reports for 2013, which is 99 over the Citywide "High Crime" average.

#### **Departmental Recommendation:**

Points of consideration: 5- Corpus Christy Church/ The Mission Preparatory School/ Excelsior Branch Library/ The Boys and Girls Club of America/ SF Community Alternative School

#### 4448 Mission St 01/08/2014-01/08/2014

Map Legend Incidents (232) Other Offenses (48) ø Drug/Narcotic (29) Warrants (28) Warrants (27) Q Larceny/Theft (16) Assault (13) Vandalism (11) Vehicle Theft (10) Non-Criminal (9) Ş Recovered Vehicle (7) æ, Robbery (7) φ Weapon Laws (5) Burglary (4) 9 Fraud (3) Secondary Codes (3) Missing Person (3) D.U.I, (2) 6 Sex Offenses, Forcible (2) 12) Drunkenness (2) K Kidnapping (2) Liquor Laws (1)