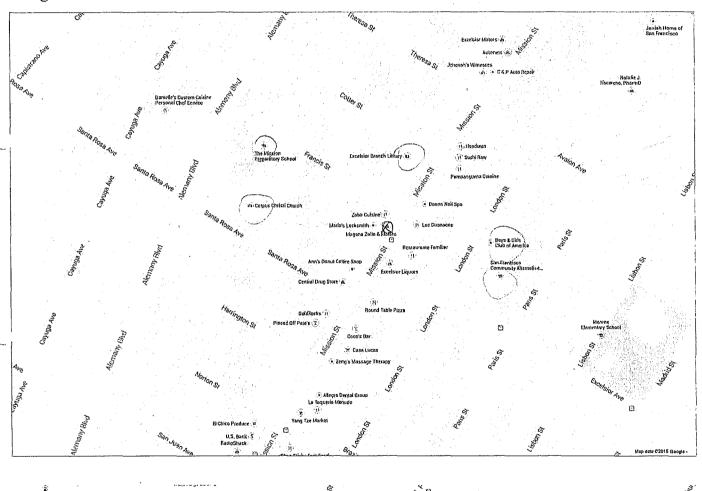

P.C.N. Investigation Regarding:

Esperenza Gudino

DBA: Golden State Market & Deli

4448 Mission Street San Francisco, CA 94112

(415) 334-3344

M. Esperenza Gudino on behalf of Golden State Market and Deli has filed an application with the California Department of Alcoholic Beverage Control seeking a -Type 21 (Off-Sale General) License for 4448 Mission Street (located at the corner of Excelsior Street).

#### **Departmental Recommendation:**

Points of consideration: 5- Corpus Christy Church/ The Mission Preparatory School/ Excelsior Branch Library/ The Boys and Girls Club of America/ SF Community Alternative School