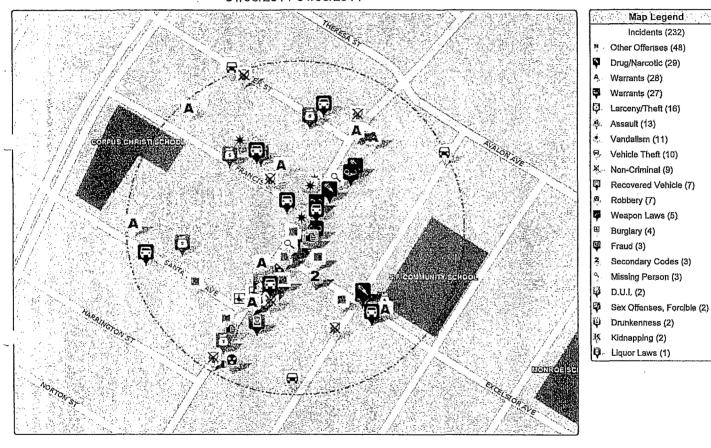

#### San Francisco Plot Information:

This premise is located in Plot 881

A High Crime area is defined as 99 or more police reports in a plot for the year of 2013.

This plot had 142 police reports for 2013, which is 99 over the Citywide "High Crime" average.

### **4448 Mission St** 01/08/2014-01/08/2014

All representations on this map are distributed and transmitted "AS IS" without warranties of any kind, either expressed or implied including without limitation, warranties of title or implied warranties of merchantability or fitness for a particular purpose. In no event shall San Francisco Police Department become liable to users of these data for any loss or damages, consequential or otherwise, including but not limited to time, money, goodwill, arising from the use, operation or modification of the data. The visual presentation of data is being provided strictly as a courtesy, not as an obligation to its users.

WARNING: This map does not meet the national map accuracy standards,

CrimeVlew Server Printed: 2/26/2015 10:03:01 AM

San Francisco Police Department

https://maps.google.com/maps?biw=1920&bih=1056&bav=on.2,or.&bvm=bv,86956481,d.cGU&um=1&ie=UTF-8&fb=1&gl=us&ftid=0... 2/26/15