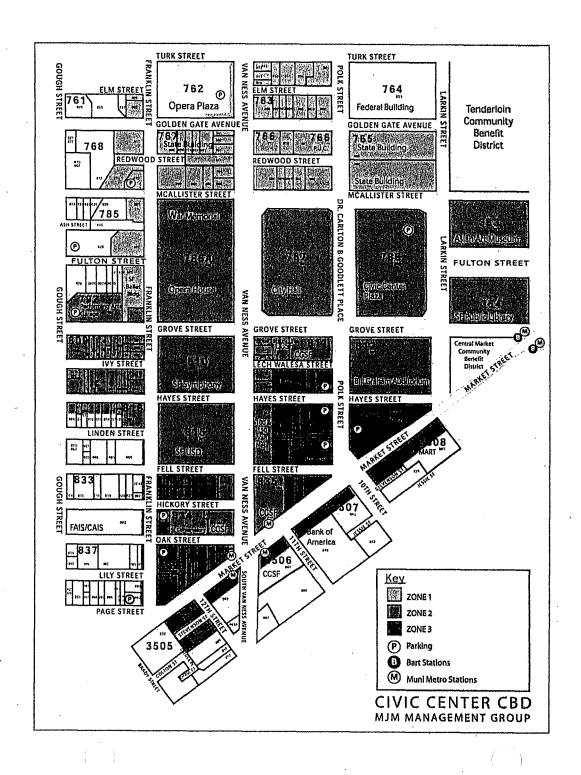

## Area Map of the CBD

Parcels are clearly identified by solid green, orange or yellow spaces.

Zone 1 :Yellow

Zone 2: Orange

Zone 3: Green

#### **Background**

The CCCBD includes both privately and publicly owned properties. The district covers 35 blocks and includes approximately 289 parcels.

- January 4, 2011, the Board of Supervisors approved the resolution that established the Civic Center Community Benefits District for 10 years (Resolution # 21-11).
- October 18, 2011, the Board approved the contract for the administration and management of the Civic Center Community Benefit District (Resolution # 443-11).