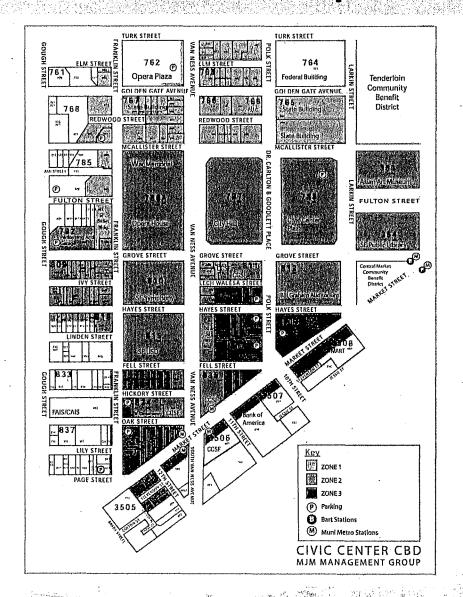

## Parcel Map

\*budget identified in management plan

## Area Map of the CBD

Parcels are clearly identified by solid green, orange or yellow spaces.

Zone 1 :Yellow

Zone 2: Orange

Zone 3: Green