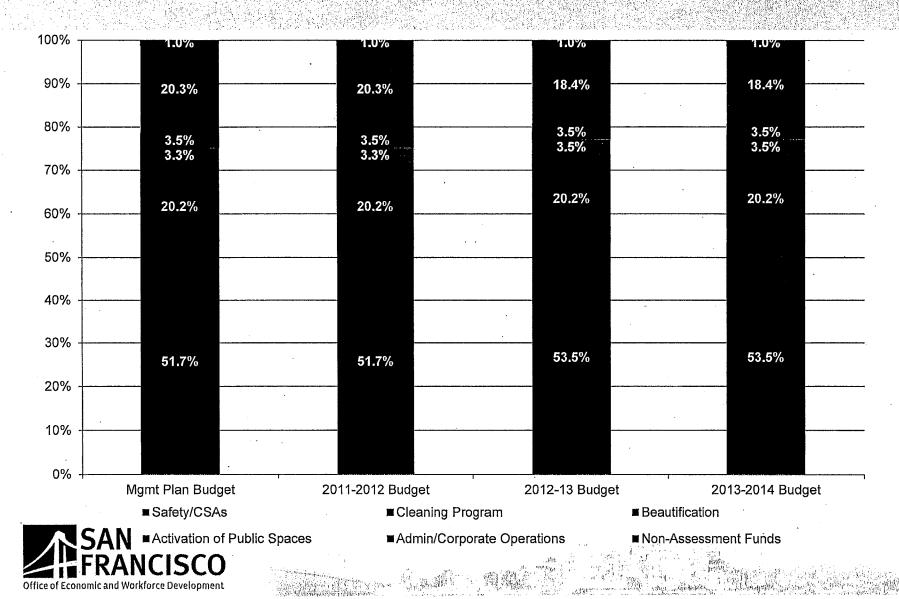

#### Management Plan vs. Annual Budgets

| Service Category                        | Management<br>Plan Budget | % of<br>Budget | FY 2011-<br>2012<br>Budget | % of<br>Budget | Variance<br>Percentage<br>Points |
|-----------------------------------------|---------------------------|----------------|----------------------------|----------------|----------------------------------|
| Safety/CSAs                             | \$357,495                 | 51.7%          | \$357,495                  | 51.7%          | 0.0                              |
| Cleaning Program                        | \$139,890                 | 20.2%          | \$139,890                  | 20.2%          | 0.0                              |
| Beautification                          | \$22,876                  | 3.3%           | \$22,876                   | 3.3%           | 0.0                              |
| Activation of Public Places             | \$24,081                  | 3.5%           | \$24,081                   | 3.5%           | 0.0                              |
| Administration and Corporate Operations | \$140,702                 | 20.3%          | \$140,702                  | 20.3%          | 0.0                              |
| Non-Assessment<br>Funds                 | \$6,920                   | 1.0%           | \$6,920                    | 1.0%           | 0.0                              |
| TOTAL                                   | \$691,964                 | 100.0%         | \$691,964                  | 100.0%         |                                  |

| Service Category                        | Management<br>Plan Budget | % of<br>Budget | FY 2012-<br>2013<br>Budget | % of<br>Budget | Variance<br>Percentage<br>Points |
|-----------------------------------------|---------------------------|----------------|----------------------------|----------------|----------------------------------|
| Safety/CSAs                             | \$357,495                 | 51.7%          | \$385,000                  | 53.5%          | +1.8                             |
| Cleaning Program                        | \$139,890                 | 20.2%          | \$145,000                  | 20.2%          | 0.0                              |
| Beautification                          | \$22,876                  | 3.3%           | \$25,000                   | 3.5%           | +0.2                             |
| Activation of Public Places             | \$24,081                  | 3.5%           | \$25,000                   | 3.5%           | 0.0                              |
| Administration and Corporate Operations | \$140,702                 | 20.3%          | \$132,500                  | 18.4%          | -1.9                             |
| Non-Assessment<br>Funds                 | \$6,920                   | 1.0%           | \$7,000                    | 1.0%           | 0.0                              |
| TOTAL                                   | \$691,964                 | 100.0%         | \$719,500                  | 100.0%         |                                  |

| Service Category                        | Management<br>Plan Budget | % of<br>Budget | FY 2013-<br>2014<br>Budget | % of<br>Budget | Variance<br>Percentage<br>Points |
|-----------------------------------------|---------------------------|----------------|----------------------------|----------------|----------------------------------|
| Safety/CSAs                             | \$357,495                 | 51.7%          | \$385,000                  | 53.5%          | +1.8                             |
| Cleaning Program                        | \$139,890                 | 20.2%          | \$145,000                  | 20.2%          | +0.0                             |
| Beautification                          | \$22,876                  | 3.3%           | \$25,000                   | 3.5%           | +0.2                             |
| Activation of Public Places             | \$24,081                  | 3.5%           | \$25,000                   | 3.5%           | +0.0                             |
| Administration and Corporate Operations | \$140,702                 | 20.3%          | \$132,500                  | 18.4%          | -1.9                             |
| Non-Assessment<br>Funds                 | \$6,920                   | 1.0%           | \$7,000                    | 1.0%           | 0.0                              |
| TOTAL                                   | \$691,964                 | 100.0%         | \$719,500                  | 100.0%         |                                  |