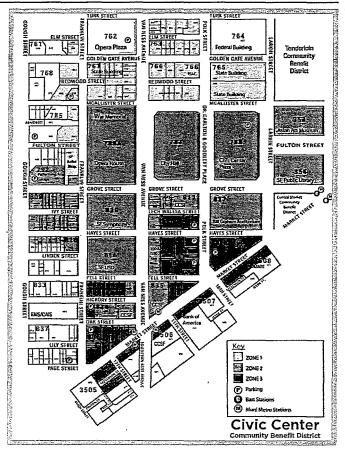

## Parcel Map

\*budget identified in management plan

## Area Map of the CBD

Parcels are clearly identified by solid green, orange or yellow spaces.

Zone 1 :Yellow

Zone 2: Orange

Zone 3: Green