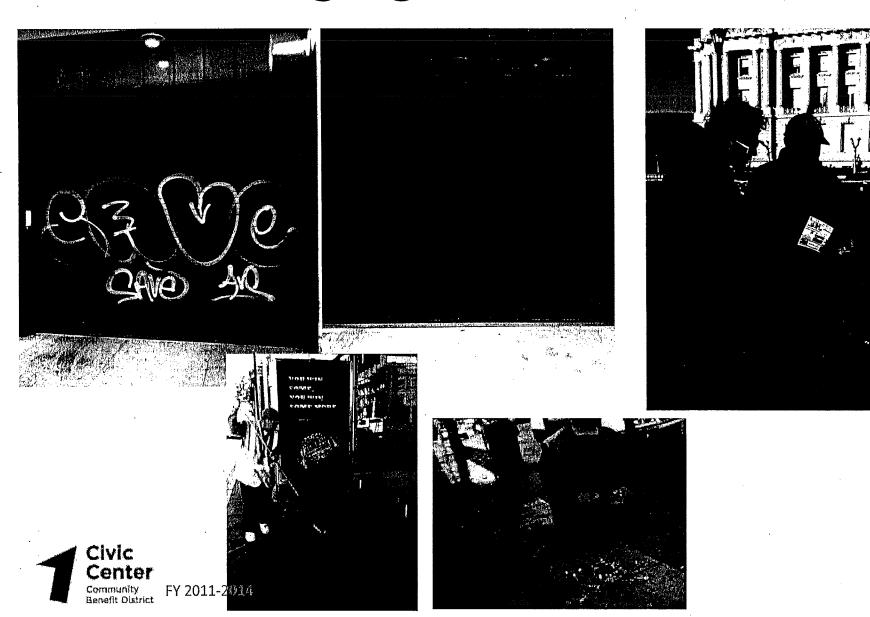

### **Events + Highlights: Services**

- Daily Services (over the course of one year):
  - Made 110 social service referrals
  - Got medical attention for 230 in mental health distress
  - Assisted with 850 drunk and disorderly complaints
  - Removed 1,500 needles
  - Removed 2,300 graffiti tags
  - Cleaned up 900 illegal dumpings
  - Conducted Meet & Greets with 3,900 merchants & residents
  - Gave directions to 1,300 visitors

### **Events + Highlights: Services Photos**