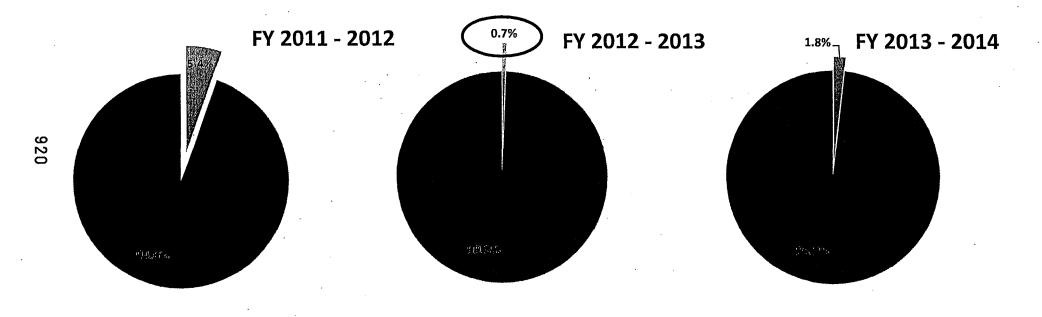

#### **Assessment Revenue & Other Income**

**BENCHMARK 2:** Whether one percent (1%) of actuals came from sources other than assessment revenue

**ANALYSIS:** <u>CCCBD met this requirement.</u> Assessment revenue was \$685,045 or 94.6% of actuals and non-assessment revenue was \$39,350 or 5.4% of actuals. See table below.

**BENCHMARK 2:** Whether one percent (1%) of actuals came from sources other than assessment revenue

**ANALYSIS:** <u>CCCBD did not meet this requirement.</u> Assessment revenue was \$725,858 or 99.3% of actuals and non-assessment revenue was \$4,968 or 0.7% of actuals. See table below.

**BENCHMARK 2:** Whether one percent (1%) of actuals came from sources other than assessment revenue

**ANALYSIS:** <u>CCCB met this requirement.</u> Assessment revenue was \$714,467 or 98.2% of actuals and non-assessment revenue was \$13,360 or 1.8% of actuals. See table below.