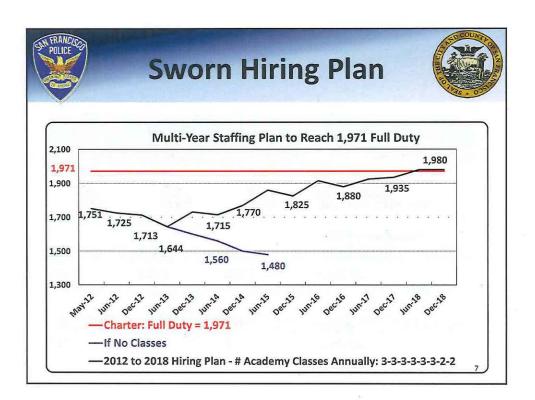

| Sworn I     | Hiring Plan             | Update   |
|-------------|-------------------------|----------|
| Fiscal Year | Goal                    | Progress |
| 2012-13     | 150 + 30                | 183      |
| 2013-14     | 150                     | 157      |
| 2014-15     | <del>150</del> 200 + 15 | 172      |
| 2015-16     | 150 + 15                |          |
| 2016-17     | 150 + TBD               |          |
| 2017-18     | 150 + TBD               |          |
| Ongoing     | 100                     |          |
|             |                         |          |