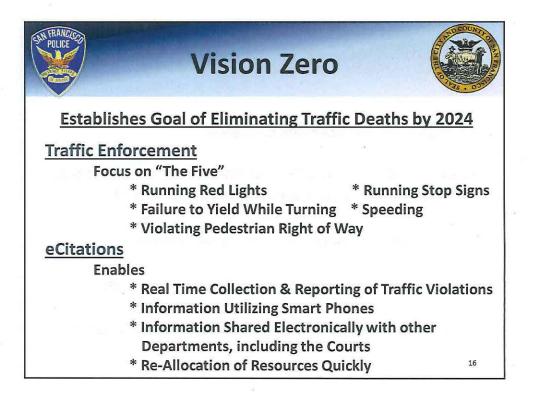

4/22/15

File# 150320

|                                                                            | FY 2015-16   |
|----------------------------------------------------------------------------|--------------|
| Airport Police Bureau                                                      | \$53,026,300 |
| Airport Funded Academy Recruits (15)<br>and Airport Officers' Smart Phones | \$1,814,900  |
| Municipal Transportation Agency (MTA)                                      | \$3,065,667  |
| Port of San Francisco                                                      | \$531,524    |
| Public Utilities Commission                                                | \$300,000    |
| Library                                                                    | \$313,469    |
| Human Services Agency                                                      | \$175,189    |
| Moscone Convention Center                                                  | \$85,000     |
| Treasure Island                                                            | \$96,546     |
| Public Works - Graffiti Abatement                                          | \$60,000     |