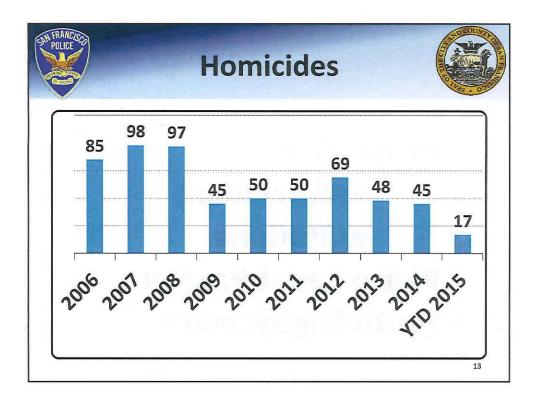

4/22/15

File# 150320

|                                                                            | FY 2015-16   |
|----------------------------------------------------------------------------|--------------|
| Airport Police Bureau                                                      | \$53,026,300 |
| Airport Funded Academy Recruits (15)<br>and Airport Officers' Smart Phones | \$1,814,900  |
| Municipal Transportation Agency (MTA)                                      | \$3,065,667  |
| Port of San Francisco                                                      | \$531,524    |
| Public Utilities Commission                                                | \$300,000    |
| Library                                                                    | \$313,469    |
| Human Services Agency                                                      | \$175,189    |
| Moscone Convention Center                                                  | \$85,000     |
| Treasure Island                                                            | \$96,546     |
| Public Works - Graffiti Abatement                                          | \$60,000     |