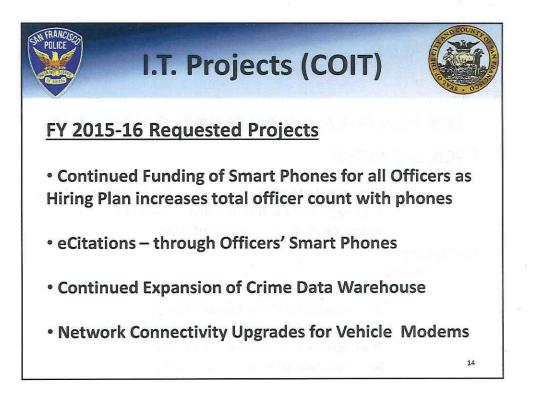

4/22/15

File# 150320

|                                                                            | FY 2015-16   |
|----------------------------------------------------------------------------|--------------|
| Airport Police Bureau                                                      | \$53,026,300 |
| Airport Funded Academy Recruits (15)<br>and Airport Officers' Smart Phones | \$1,814,900  |
| Municipal Transportation Agency (MTA)                                      | \$3,065,667  |
| Port of San Francisco                                                      | \$531,524    |
| Public Utilities Commission                                                | \$300,000    |
| Library                                                                    | \$313,469    |
| Human Services Agency                                                      | \$175,189    |
| Moscone Convention Center                                                  | \$85,000     |
| Treasure Island                                                            | \$96,546     |
| Public Works - Graffiti Abatement                                          | \$60,000     |