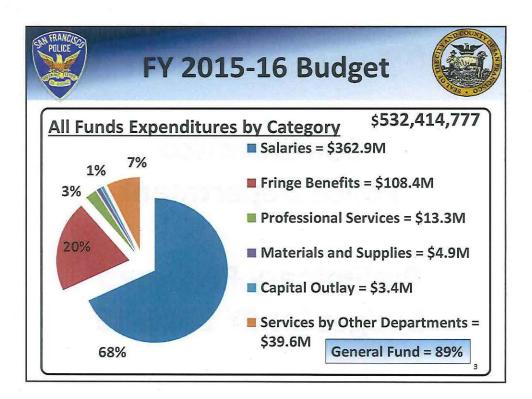

4/22/15

File# 150320



|                                                                            | FY 2015-16   |
|----------------------------------------------------------------------------|--------------|
| Airport Police Bureau                                                      | \$53,026,300 |
| Airport Funded Academy Recruits (15)<br>and Airport Officers' Smart Phones | \$1,814,900  |
| Municipal Transportation Agency (MTA)                                      | \$3,065,667  |
| Port of San Francisco                                                      | \$531,524    |
| Public Utilities Commission                                                | \$300,000    |
| Library                                                                    | \$313,469    |
| Human Services Agency