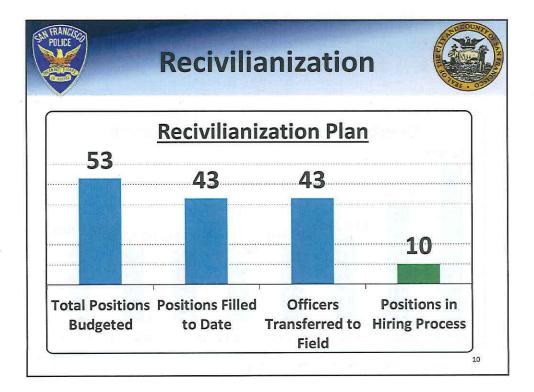

| 355                          |  |
|                                                           |                              |                              | 5                            |  |





| Sworn I     | Hiring Plan             | Update   |
|-------------|-------------------------|----------|
| Fiscal Year | Goal                    | Progress |
| 2012-13     | 150 + 30                | 183      |
| 2013-14     | 150                     | 157      |
| 2014-15     | <del>150</del> 200 + 15 | 172      |
| 2015-16     | 150 + 15                |          |
| 2016-17     | 150 + TBD               |          |
| 2017-18     | 150 + TBD               |          |
| Ongoing     | 100                     |          |
|             |                         |          |







weekend shifts















4/22/15

| SAN FRANCISCO<br>POLICE                               |      |      |      |      |      |      |      |      |      | 6    | ANDE  | UNTYON |
|-------------------------------------------------------|------|------|------|------|------|------|------|------|------|------|-------|--------|
| 😸 Future Graduates Program 👹                          |      |      |      |      |      |      |      |      |      | 0310 |       |        |
| We had sold                                           | 2010 |      | 2011 |      | 2012 |      | 2013 |      | 2014 |      | Total |        |
| AMERINDIAN/<br>ALASKAN<br>NATIVE/ALEUT/<br>PACIFIC IS | 1    | 3%   | 3    | 3%   | 4    | 3%   | 17   | 6%   | 22   | 6%   | 47    | 5%     |
| ASIAN