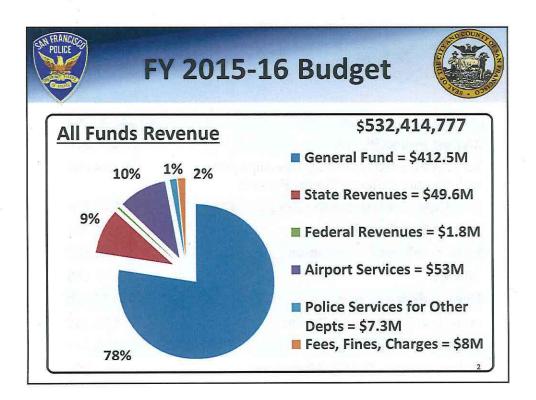

4/22/15

File# 150320



|                                                                            | FY 2015-16   |
|----------------------------------------------------------------------------|--------------|
| Airport Police Bureau                                                      | \$53,026,300 |
| Airport Funded Academy Recruits (15)<br>and Airport Officers' Smart Phones | \$1,814,900  |
| Municipal Transportation Agency (MTA)                                      | \$3,065,667  |
| Port of San Francisco                                                      | \$531,524    |
| Public Utilities Commission                                                | \$300,000    |
| Library                                                                    | \$313,469    |
| Human Services Agen