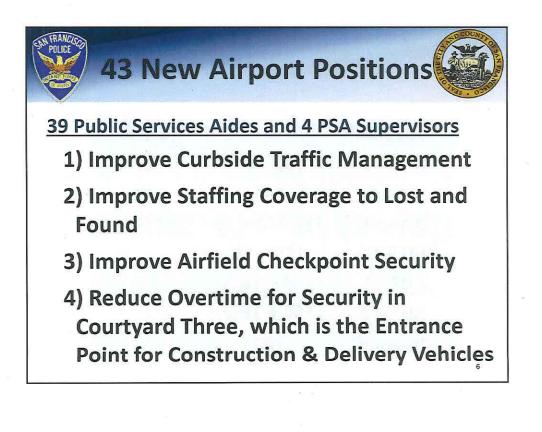

|  |
| All Other                                                 | 2,083                        | 2,138                        | 2,203                        |  |
| Total Civilian FTEs                                       |                              |                              |                              |  |
| Airport                                                   | 140                          | 171                          | 18:                          |  |
| All Other                                                 | 355                          | 355                          | 355                          |  |
|                                                           |                              |                              | 5                            |  |





| Sworn I     | Hiring Plan             | Update   |
|-------------|-------------------------|----------|
| Fiscal Year | Goal                    | Progress |
| 2012-13     | 150 + 30                | 183      |
| 2013-14     | 150                     | 157      |
| 2014-15     | <del>150</del> 200 + 15 | 172      |
| 2015-16     | 150 + 15                |          |
| 2016-17     | 150 + TBD               |          |
| 2017-18     | 150 + TBD               |          |
| Ongoing     | 100                     |          |
|             |                         |          |







weekend shifts















4/22/15

| SAN FRANCISCO<br>POLICE                               |      |      |      |      |      |      |      |      |      | 6    | ANDE  | UNTYON |
|---------------------