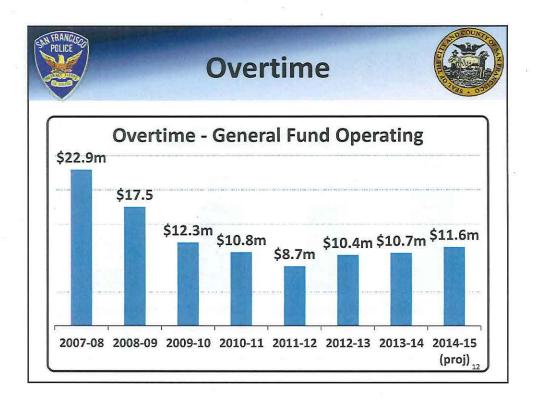

4/22/15

File# 150320

|                                                                            | FY 2015-16   |
|----------------------------------------------------------------------------|--------------|
| Airport Police Bureau                                                      | \$53,026,300 |
| Airport Funded Academy Recruits (15)<br>and Airport Officers' Smart Phones | \$1,814,900  |
| Municipal Transportation Agency (MTA)                                      | \$3,065,667  |
| Port of San Francisco                                                      | \$531,524    |
| Public Utilities Commission                                                | \$300,000    |
| Library                                                                    | \$313,469    |
| Human Services Agency                                                      | \$175,189    |
| Moscone Convention Center                                                  | \$85,000     |
| Treasure Island                                                            | \$96,546     |
| Public Works - Graffiti Abatement                                          | \$60,000     |