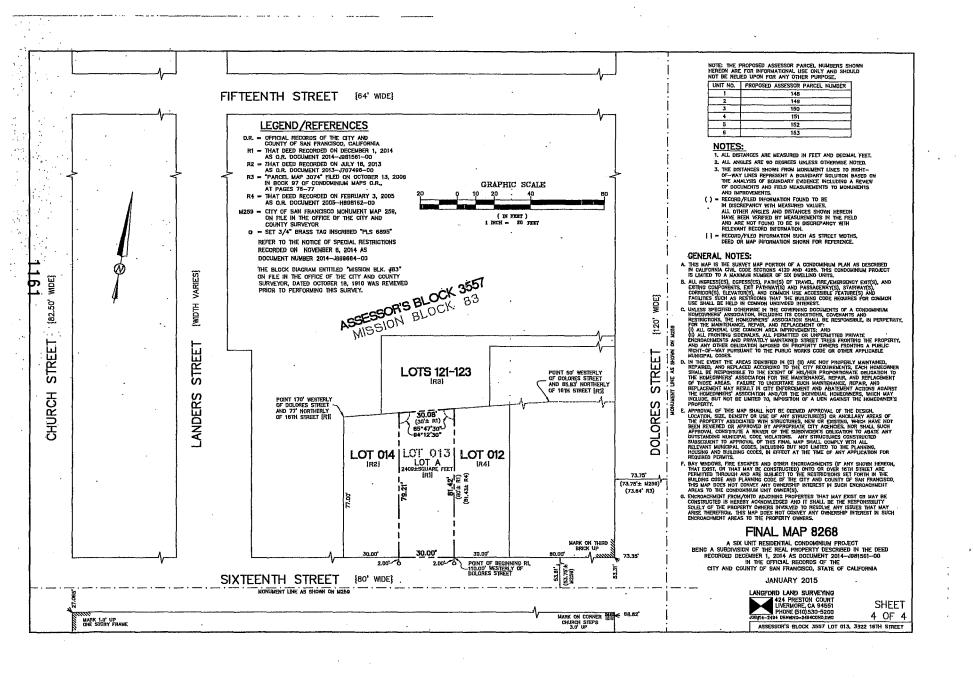

17

20

21

22

23 24

25

[Final Map 8268 - 3322-16th Street]

Motion approving Final Map 8268, a six residential unit Condominium Project, located at 3322-16th Street, being a subdivision of Assessor's Block No. 3557, Lot No. 013, and adopting findings pursuant to the General Plan, and the eight priority policies of Planning Code, Section 101.1.

MOVED. That the certain map entitled "FINAL MAP 8268", a six residential unit Condominium Project, located at 3322-16th Street, being a subdivision of Assessor's Block No. 3557, Lot No. 013, comprising 4 sheets, approved April 16, 2015, by Department of Public Works Order No. 183496 is hereby approved and said map is adopted as an Official Final Map 8268; and, be it

THE LAND REFERRED TO HEREIN BELOW IS SITUATED IN THE CITY OF SAN FRANCISCO, COUNTY OF SAN FRANCISCO, STATE OF CALIFORNIA AND IS DESCRIBED AS FOLLOWS:

Beginning at a point on the Northerly line of 16th Street, distant thereon 110 feet Westerly from the Westerly line of Dolores Street, running thence Westerly along the said Northerly line of 16th Street 30 feet; thence at a right angle Northerly 79 feet and 2-1/2 inches, more or less, to the intersection of a line drawn from a point which is 77 feet Northerly from the Northerly line of 16th Street, on a line drawn at right angles thereto and 170 feet Westerly from the Westerly line of Dolores Street on a line drawn at right angles thereto, to a point which is 85.83 feet Northerly from the Northerly line of 16th Street on a line drawn at right angles thereto, and is also distant 50 feet Westerly from the Westerly line of Dolores Street, on a line drawn at right angles thereto, thence Northeasterly along said line, 30 feet, more or less, to a point distant 110 feet Westerly from the Westerly line of Dolores Street on a line drawn at right angles thereto; thence Southerly 80 feet, more or less to the point of beginning.

Being a portion of Mission Block No. 83.

1145