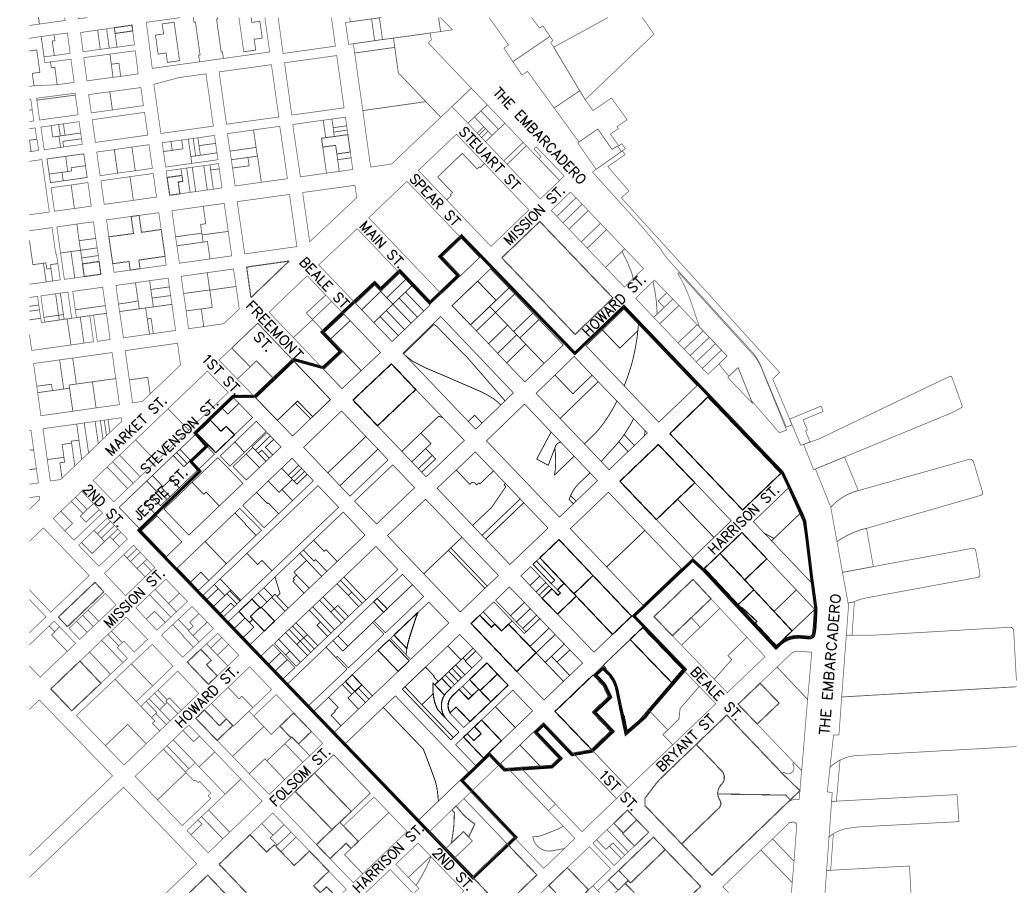

# PROPOSED BOUNDARIES OF GREATER RINCON HILL COMMUNITY BENEFIT DISTRICT, SAN FRANCISCO, STATE OF CALIFORNIA SHEET 1 OF 3

## LEGEND

3012

24

Block Number

A Property and Business Improvement District Established in the City and County of San Francisco, State of California, Under Part 7 of the California ST.s and Highways Code ("Property and Business Improvement District Law of 1994," §§36600 et seq.) and Article 15 of the San Francisco Business and Tax Regulations Code

(1) AN ASSESSMENT WAS LEVIED BY THE BOARD OF SUPERVISORS FOR THE CITY AND COUNTY OF SAN FRANCISCO, STATE OF CALIFORNIA, ON THE LOTS, PIECES, AND PARCELS OF LAND SHOWN ON THIS ASSESSMENT DIAGRAM. THE LEVY OF ASSESSMENTS WAS APPROVED BY THE BOARD OF SUPERVISORS ON \_\_\_\_\_\_, 2015 AND SIGNED BY THE MAYOR ON \_\_\_\_\_\_, 2015, RESOLUTION NO. \_\_\_\_\_\_. THE ASSESSMENT DIAGRAM WAS FILED IN THE OFFICE OF THE CLERK OF THE BOARD OF SUPERVISORS FOR THE CITY AND COUNTY OF SAN FRANCISCO, ON \_\_\_\_\_\_, 2015.

SAID RESOLUTION NO. \_\_\_\_\_, TOGETHER WITH THE STATUTORILY REQUIRED MANAGEMENT DISTRICT PLAN AND CERTIFIED ENGINEER'S REPORT FOR THIS DISTRICT AS ALSO APPROVED BY THE BOARD OF SUPERVISORS, ARE ON FILE WITH THE BOARD OF SUPERVISORS AND ARE SUBMITTED WITH THE ASSESSMENT DIAGRAM TO THE OFFICE OF THE ASSESSOR-RECORDER FOR THE CITY AND COUNTY OF SAN FRANCISCO FOR RECORDING. REFERENCE IS MADE TO THE MANAGEMENT DISTRICT PLAN, ENGINEER'S REPORT AND ASSESSMENT DIAGRAM, FOR THE AMOUNT OF EACH ASSESSMENT LEVIED AGAINST EACH PARCEL OF LAND SHOWN ON THE ASSESSMENT DIAGRAM.