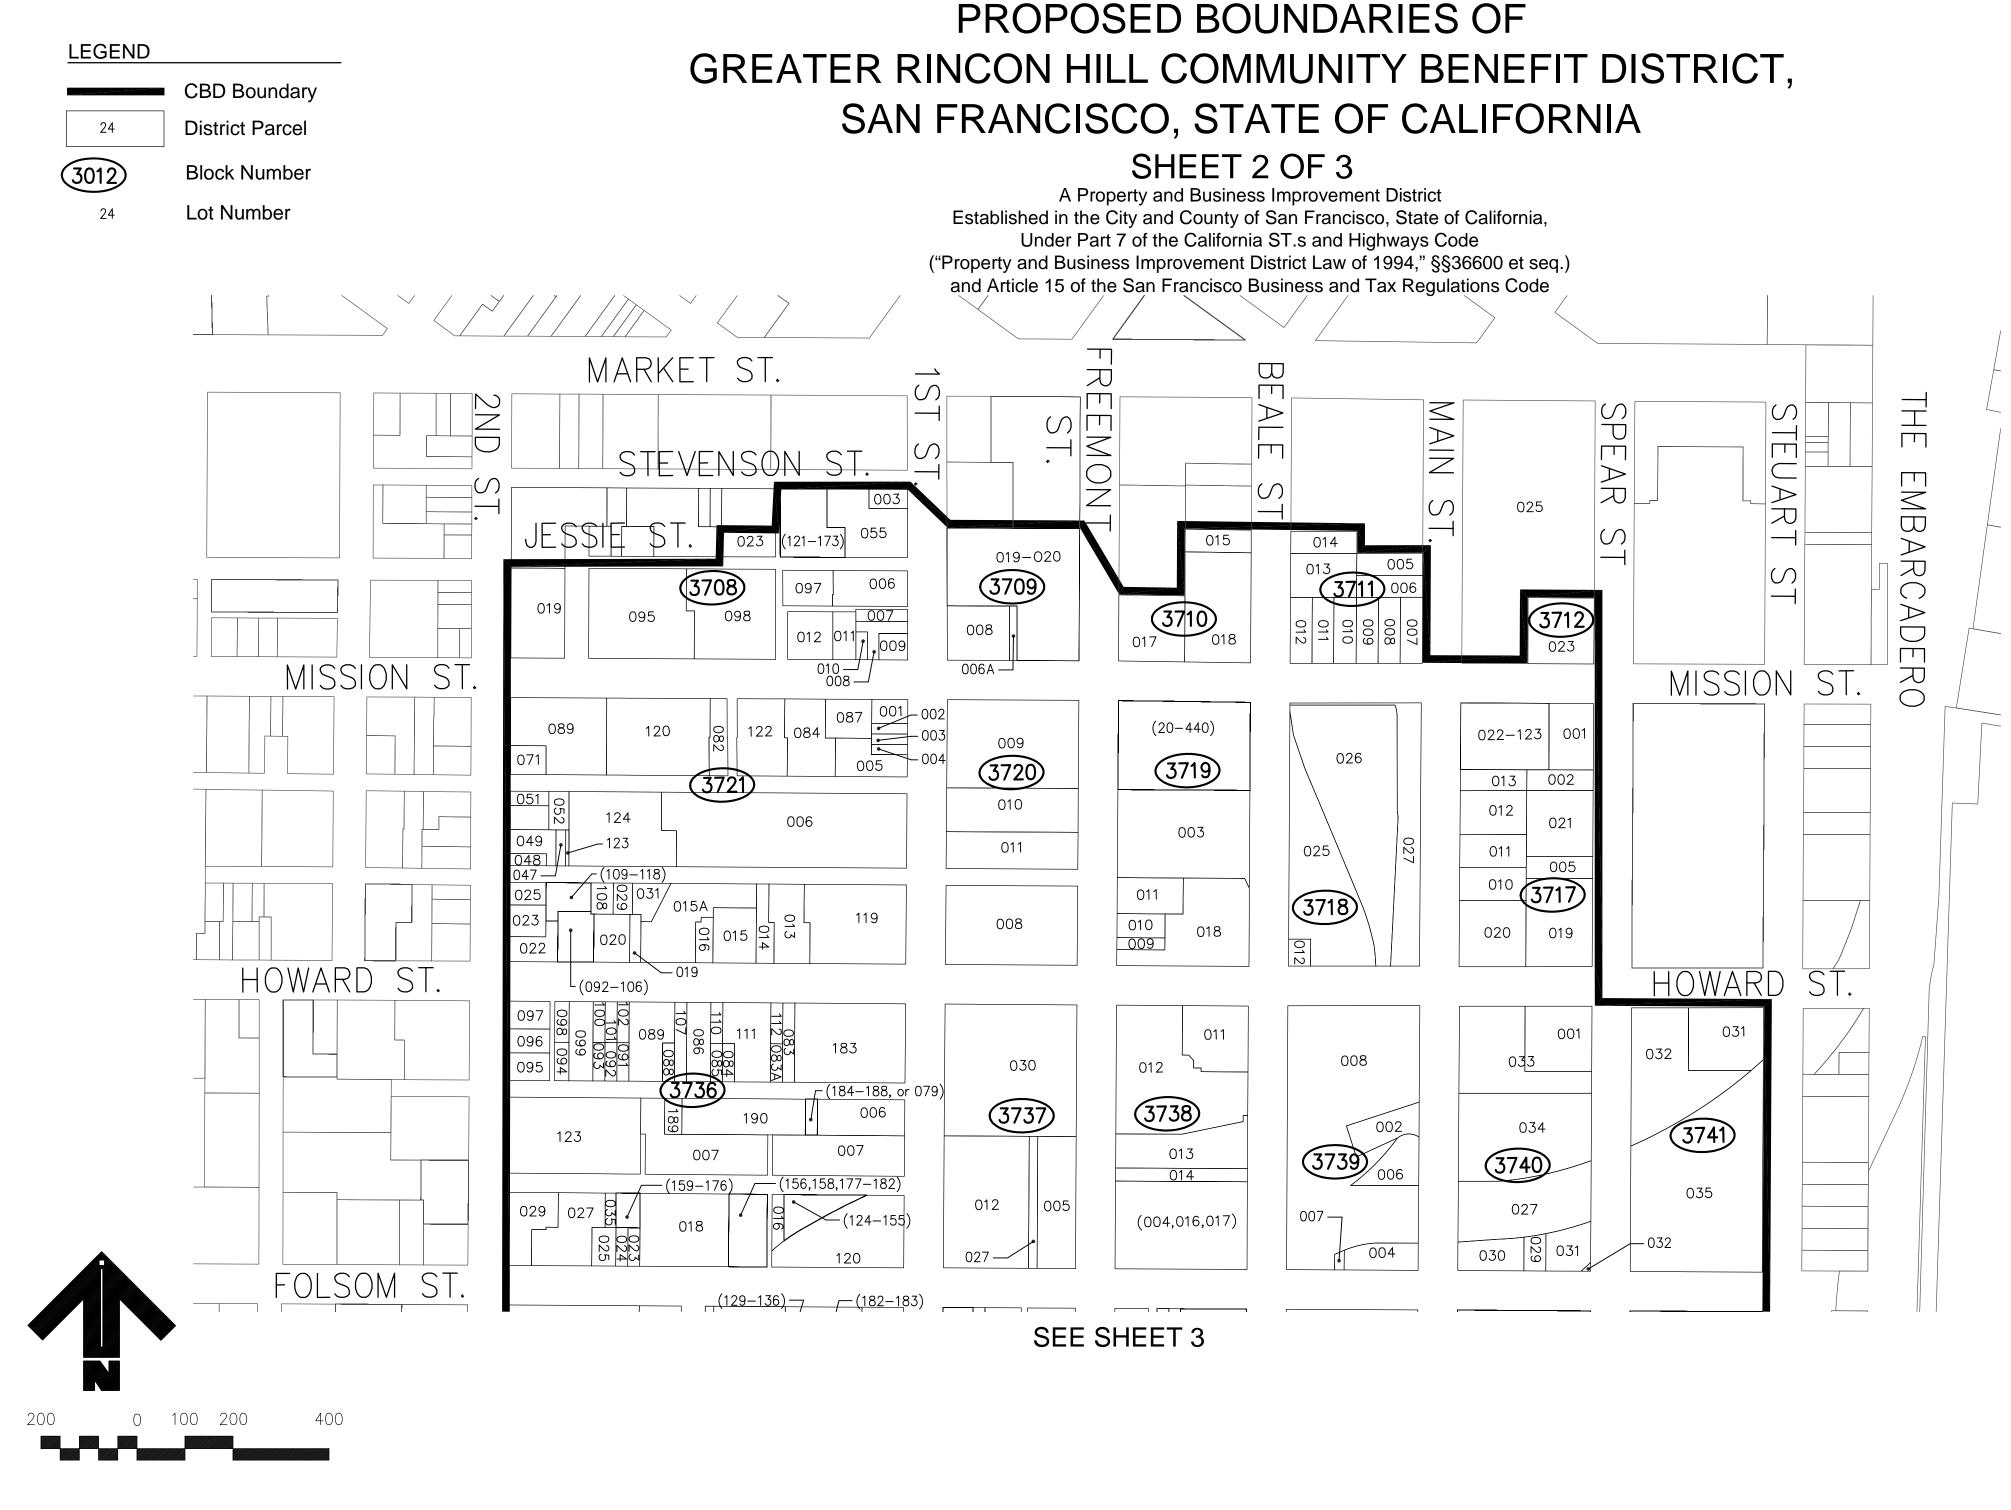

## LEGEND

3012

24

Block Number

A Property and Business Improvement District Established in the City and County of San Francisco, State of California, Under Part 7 of the California ST.s and Highways Code ("Property and Business Improvement District Law of 1994," §§36600 et seq.) and Article 15 of the San Francisco Business and Tax Regulations Code