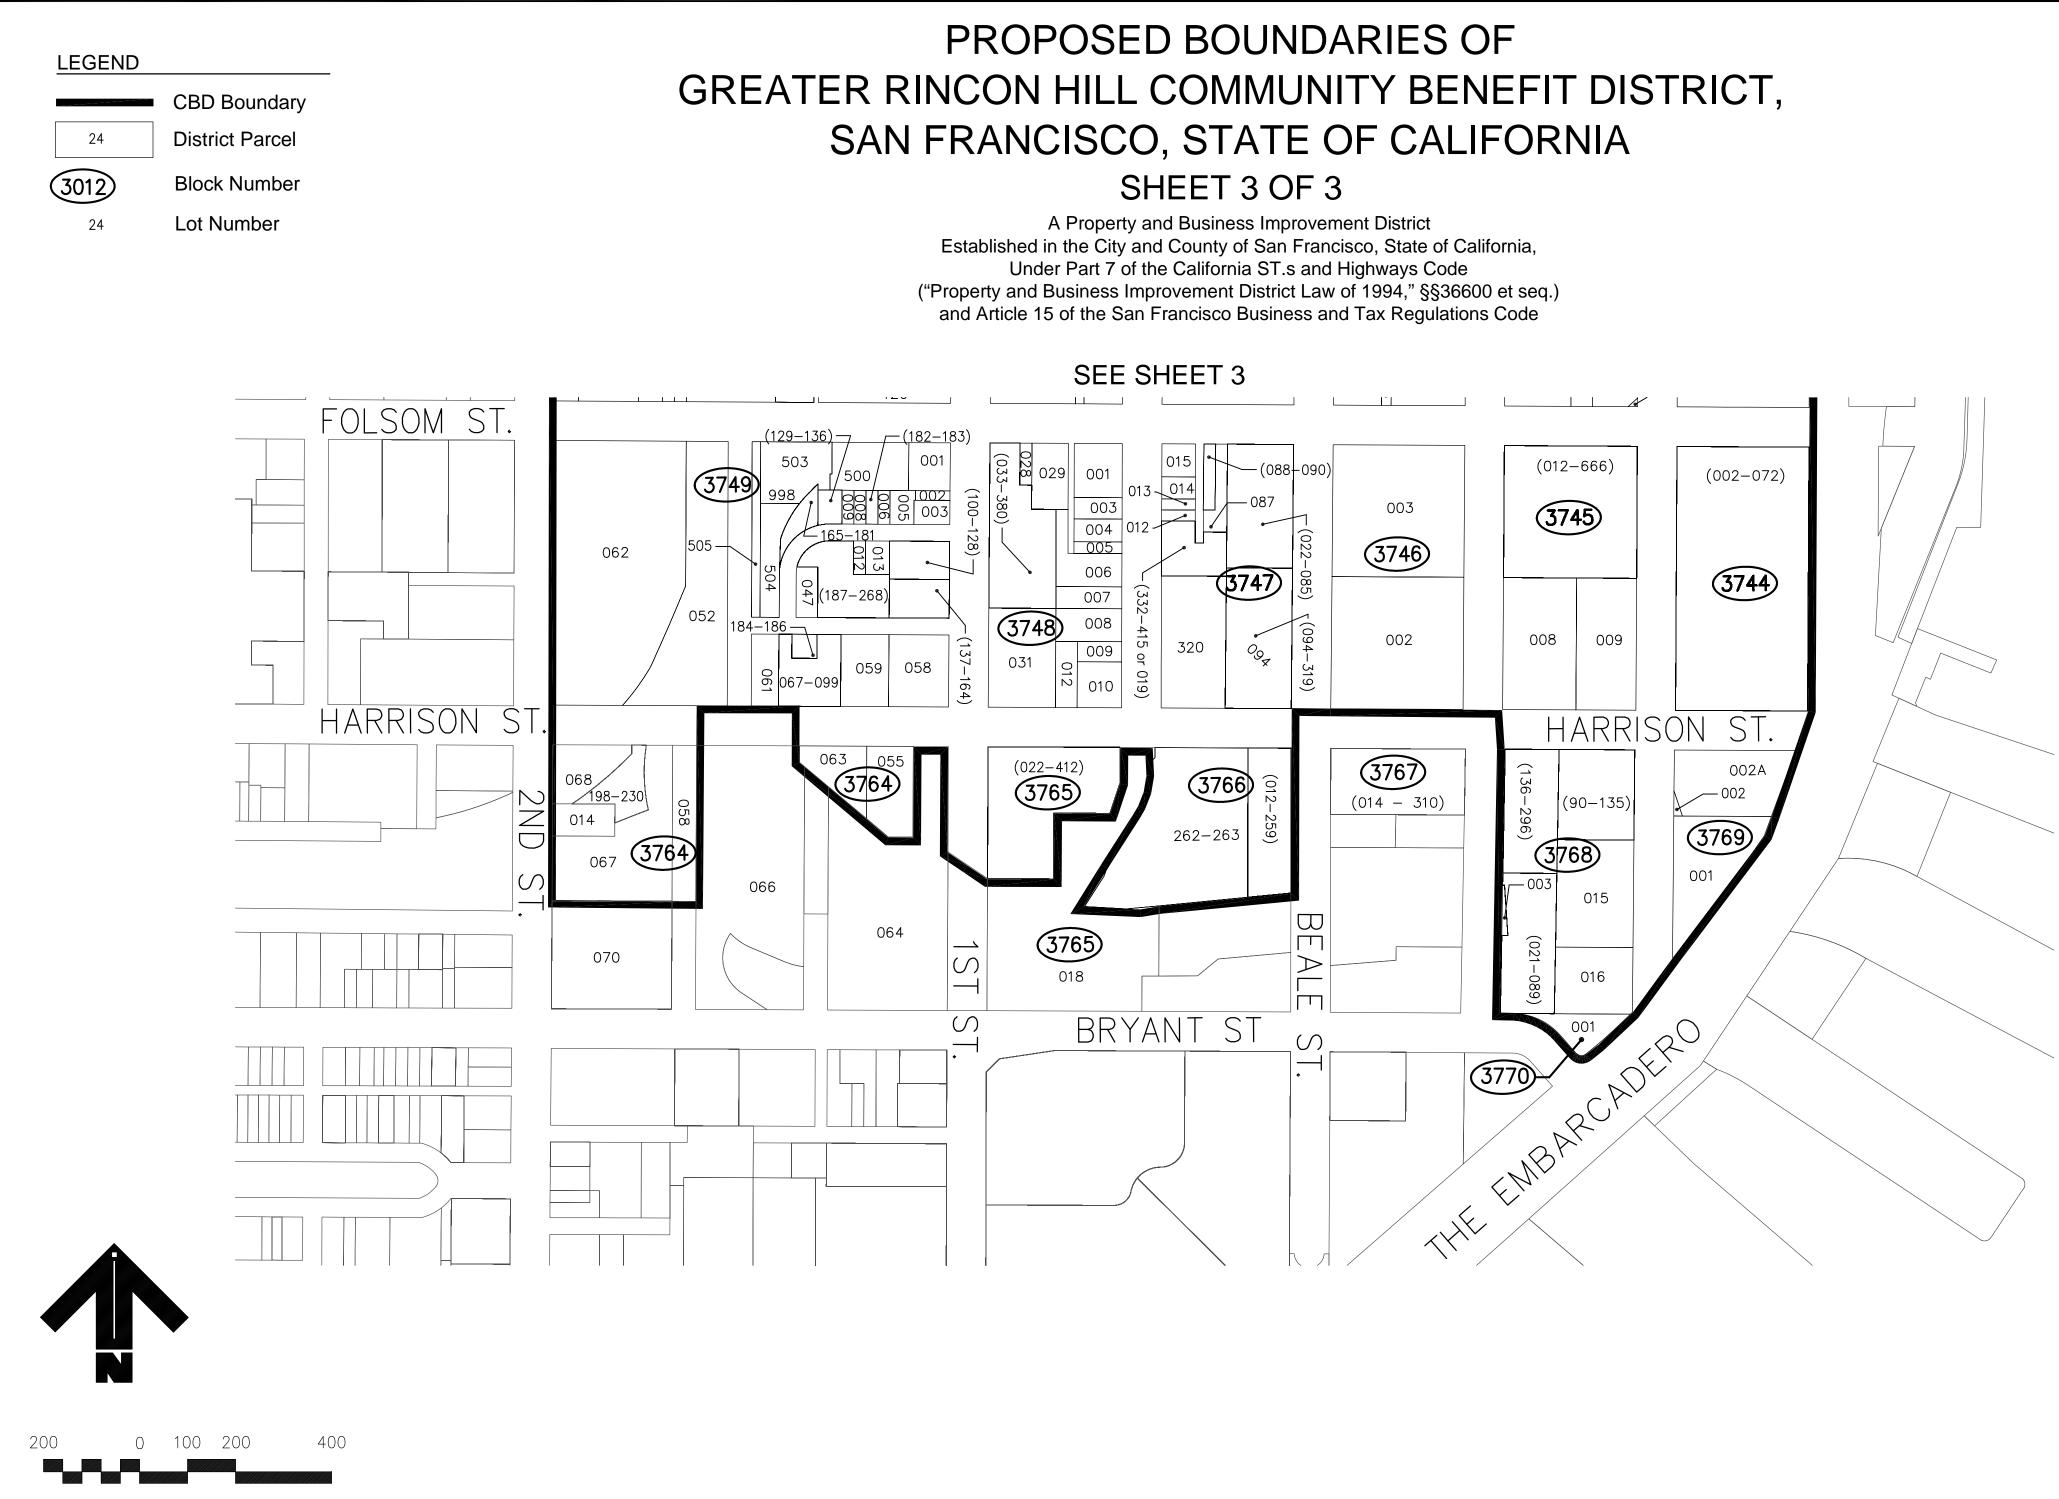

# PROPOSED BOUNDARIES OF GREATER RINCON HILL COMMUNITY BENEFIT DISTRICT, SAN FRANCISCO, STATE OF CALIFORNIA SHEET 1 OF 3