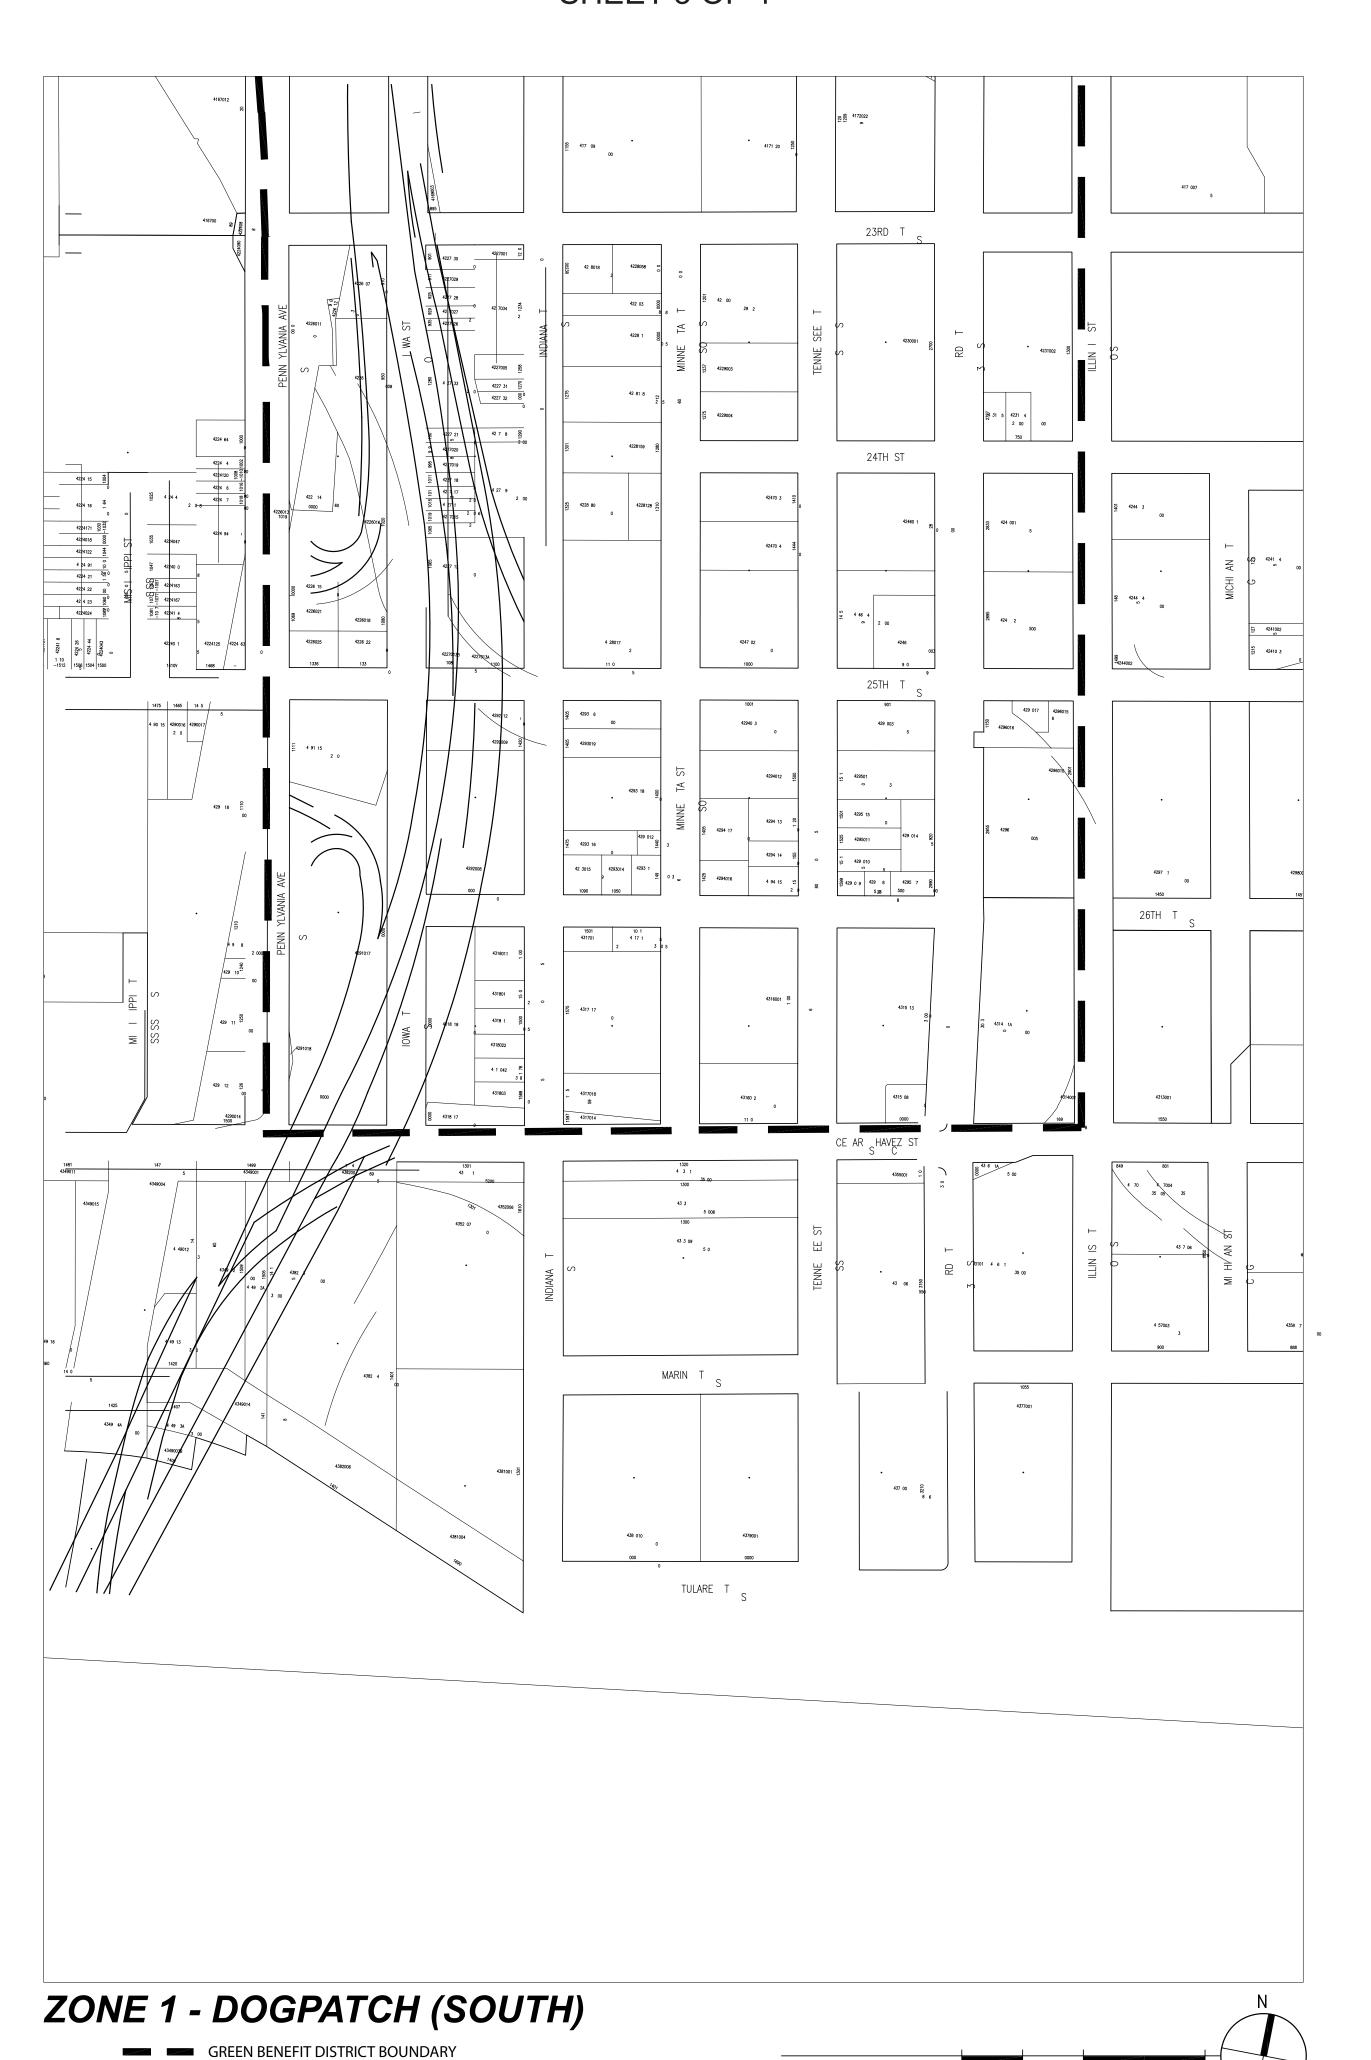

## PROPOSED BOUNDARIES OF DOGPATCH AND NORTHWEST POTRERO HILL GREEN BENEFIT DISTRICT SAN FRANCISCO, STATE OF CALIFORNIA SHEET 4 OF 4