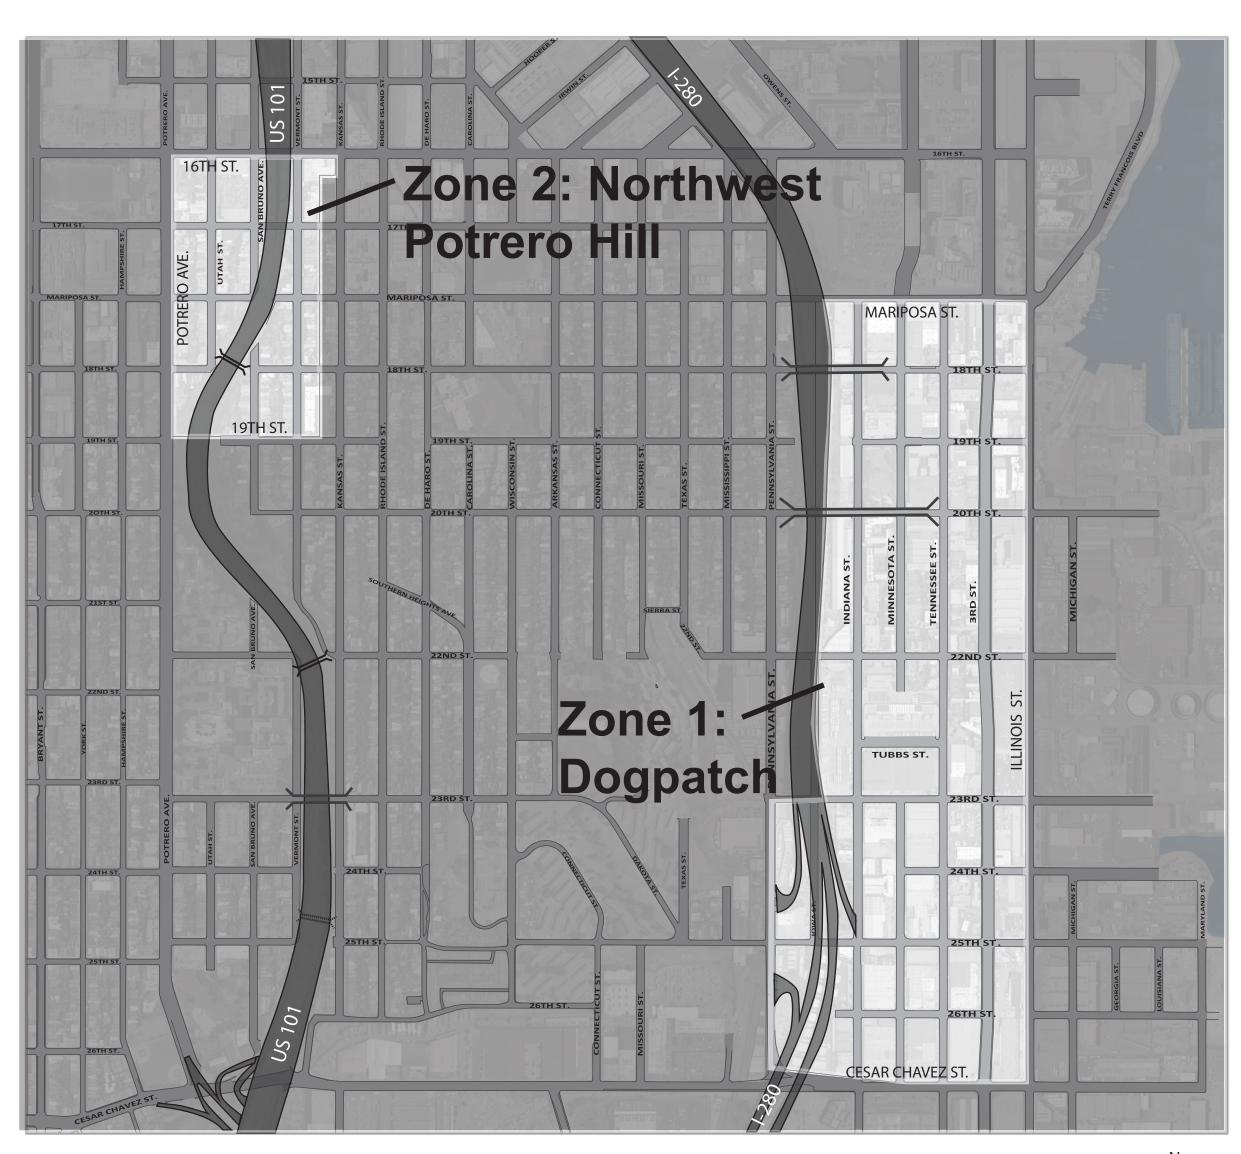

## PROPOSED BOUNDARIES OF DOGPATCH AND NORTHWEST POTRERO HILL GREEN BENEFIT DISTRICT SAN FRANCISCO, STATE OF CALIFORNIA SHEET 1 OF 4

A Property-Based Special Assessment District
Proposed in the City and County of San Francisco, State of California,
Under Part 7 of the California Streets and Highways Code
("Property and Business Improvement District Law of 1994," §§36600 et seq.)
and Article 15A of the San Francisco Business and Tax Regulations Code

## PROPOSED BOUNDARIES OF DOGPATCH AND NORTHWEST POTRERO HILL GREEN BENEFIT DISTRICT SAN FRANCISCO, STATE OF CALIFORNIA SHEET 2 OF 4