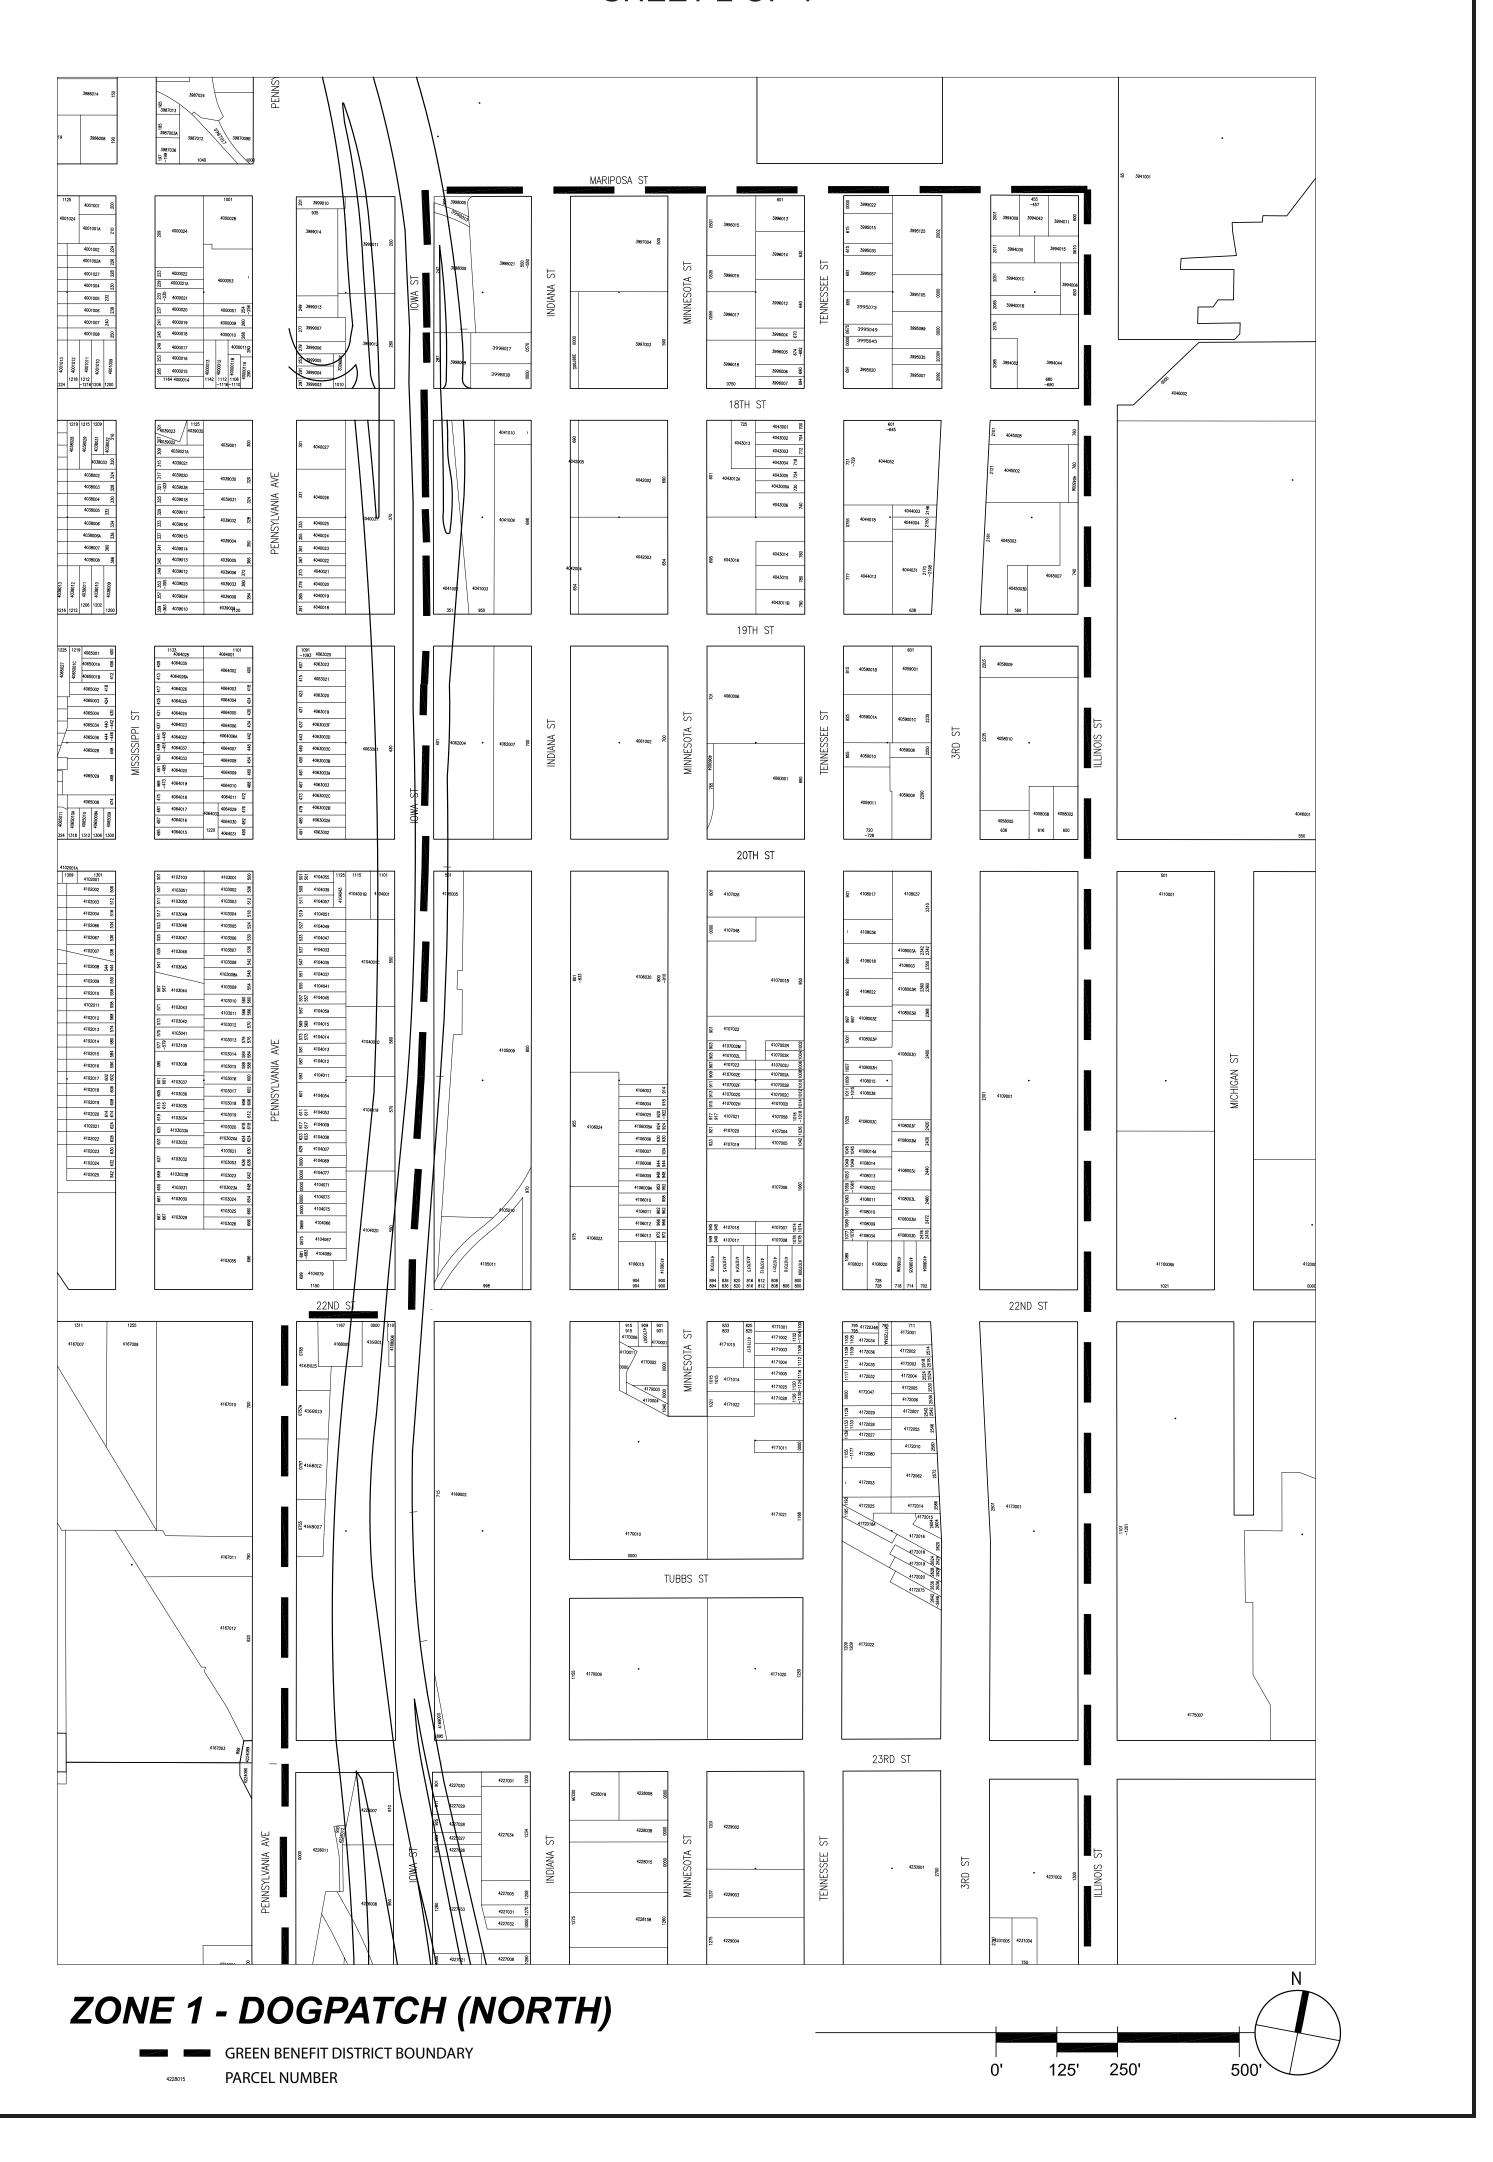

## PROPOSED BOUNDARIES OF DOGPATCH AND NORTHWEST POTRERO HILL GREEN BENEFIT DISTRICT SAN FRANCISCO, STATE OF CALIFORNIA SHEET 3 OF 4

125'

250'

PARCEL NUMBER