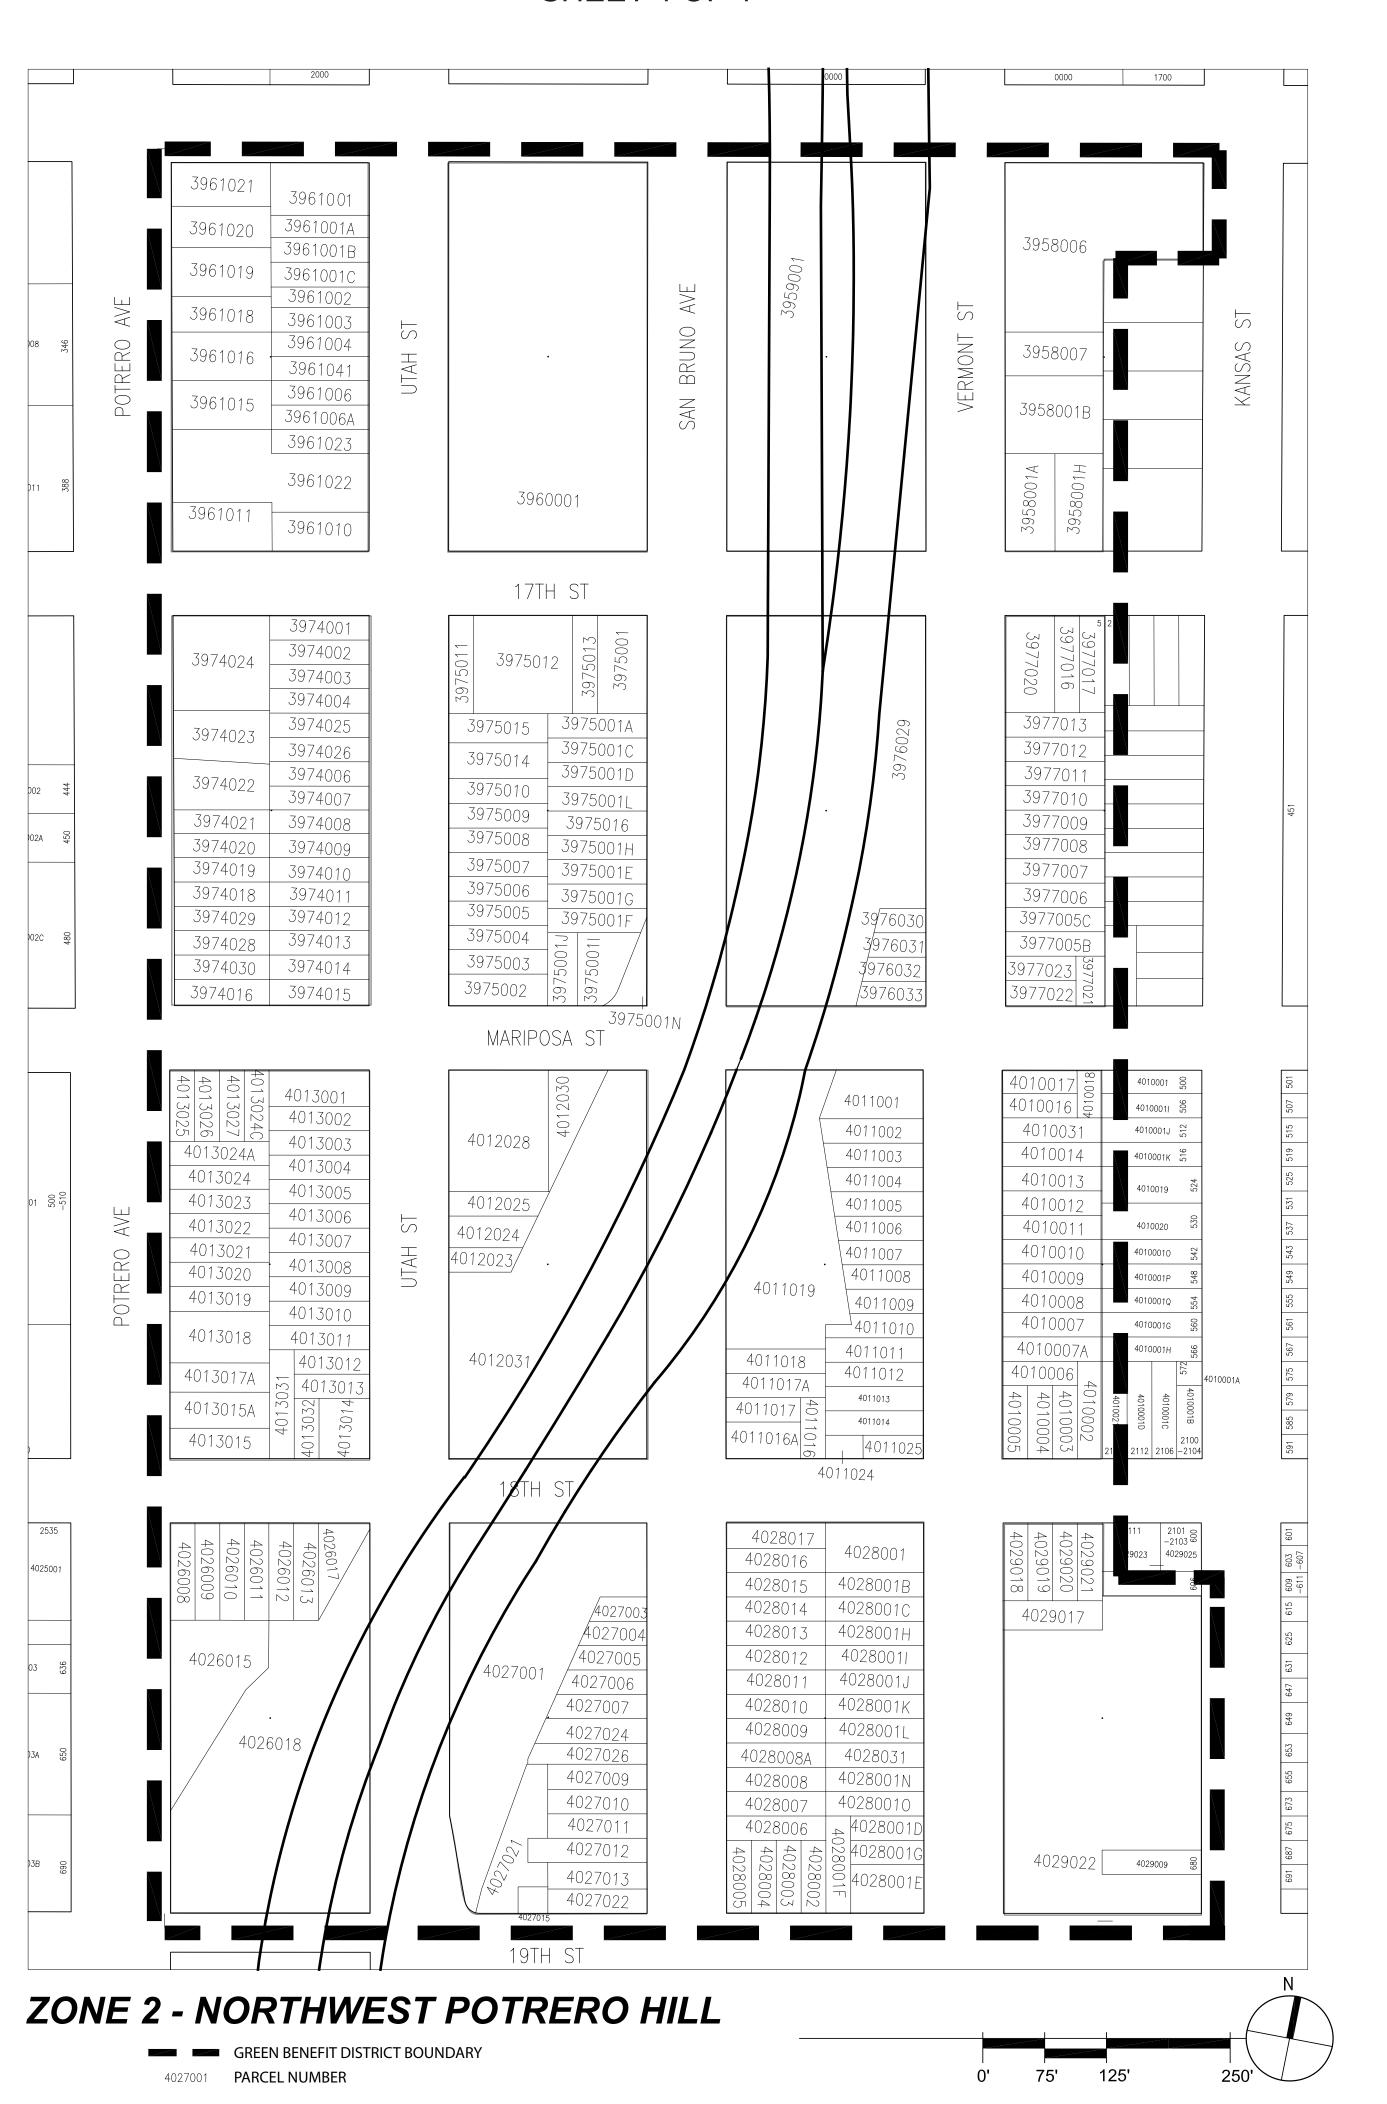

## PROPOSED BOUNDARIES OF DOGPATCH AND NORTHWEST POTRERO HILL GREEN BENEFIT DISTRICT SAN FRANCISCO, STATE OF CALIFORNIA SHEET 2 OF 4