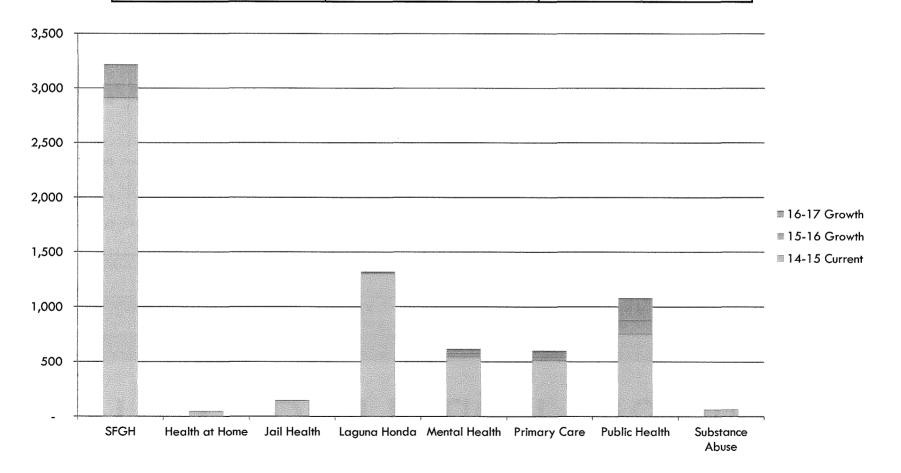

### DPH FY 15-17 Position Changes

Ċ

| 14-15 FTE | 15-16 FTE | 16-17 FTE |
|-----------|-----------|-----------|
| 6,284     | 6,609     | 6,768     |