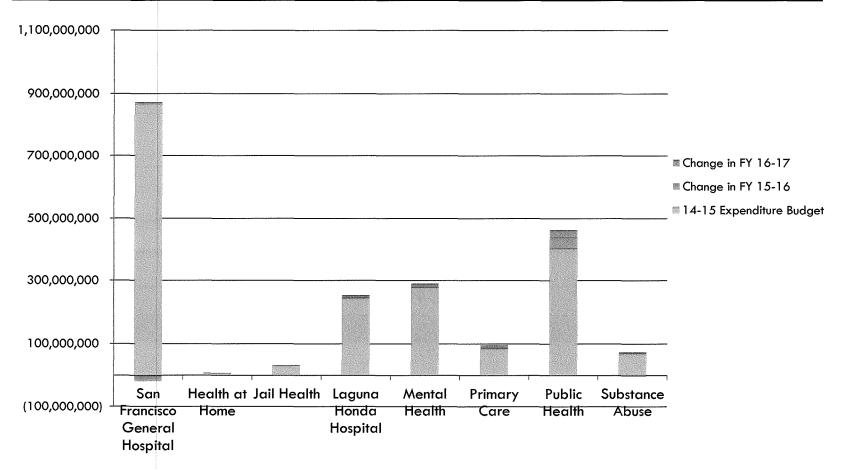

7

| 1.77 E. 1.77 E | 15-16         | Change in FY 15- | 16-17         | Change in FY 16- | 16-17 Percent |
|----------------------------------------------------------------------------------------------------------------|---------------|------------------|---------------|------------------|---------------|
| 14-15 Expenditure                                                                                              | Expenditures  | 16               | Expenditures  | 17               | General Fund  |
| 9775<br>7816                                                                                                   |               |                  |               |                  |               |
| 1,984,261,187                                                                                                  | 2,033,795,423 | 49,534,236       | 2,069,857,831 | 36,062,408       | 32.5%         |