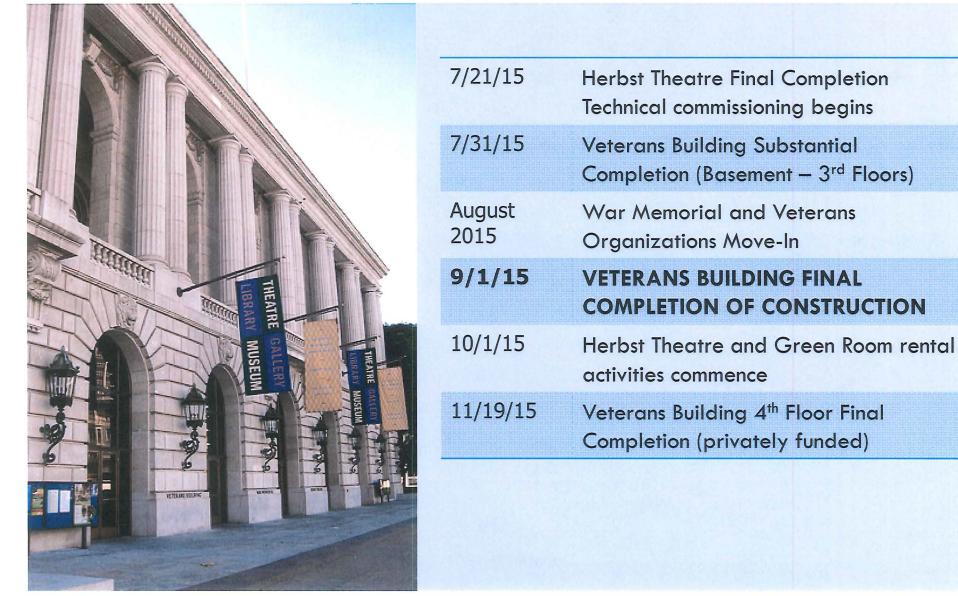

### WAR MEMORIAL AND PERFORMING ARTS CENTER

FY 2015-16 / FY 2016-17 Budget Presentation

# MISSION

To manage, operate, and maintain the War Memorial and Performing Arts Center, which includes the War Memorial Opera House, Veterans Building, Davies Symphony Hall, Zellerbach Rehearsal Hall, Memorial Court and adjacent grounds.

The Department works to provide safe, first-class facilities to promote cultural, educational, and entertainment opportunities in a cost-effective manner for maximum use and enjoyment by the public while best serving the purposes and beneficiaries of

the War Memorial Trust.



### WAR MEMORIAL VETERANS BUILDING COUNTDOWN TO COMPLETION!



#### VETERANS BUILDING SEISMIC UPGRADE Construction Photos



## **Budget and Position Summaries**

| USES OF FUNDS                                   | FY 2014-15   | FY 2015-16   | FY 2016-17   |
|-------------------------------------------------|--------------|--------------|--------------|
| Operating Budget                                | \$11,224,974 | \$13,795,378 | \$14,318,536 |
| Programmatic Projects<br>(Veterans Building)    | \$O          | \$3,000,536  | \$O          |
| Facilities Maintenance/<br>Capital Improvements | \$2,137,000  | \$689,000    | \$579,650    |
| Debt Service<br>(Veterans Building)             | \$174,415    | \$8,051,550  | \$11,597,083 |
| TOTAL BUDGET                                    | \$13,536,389 | \$25,536,464 | \$26,495,269 |
| POSITION SUMMARY