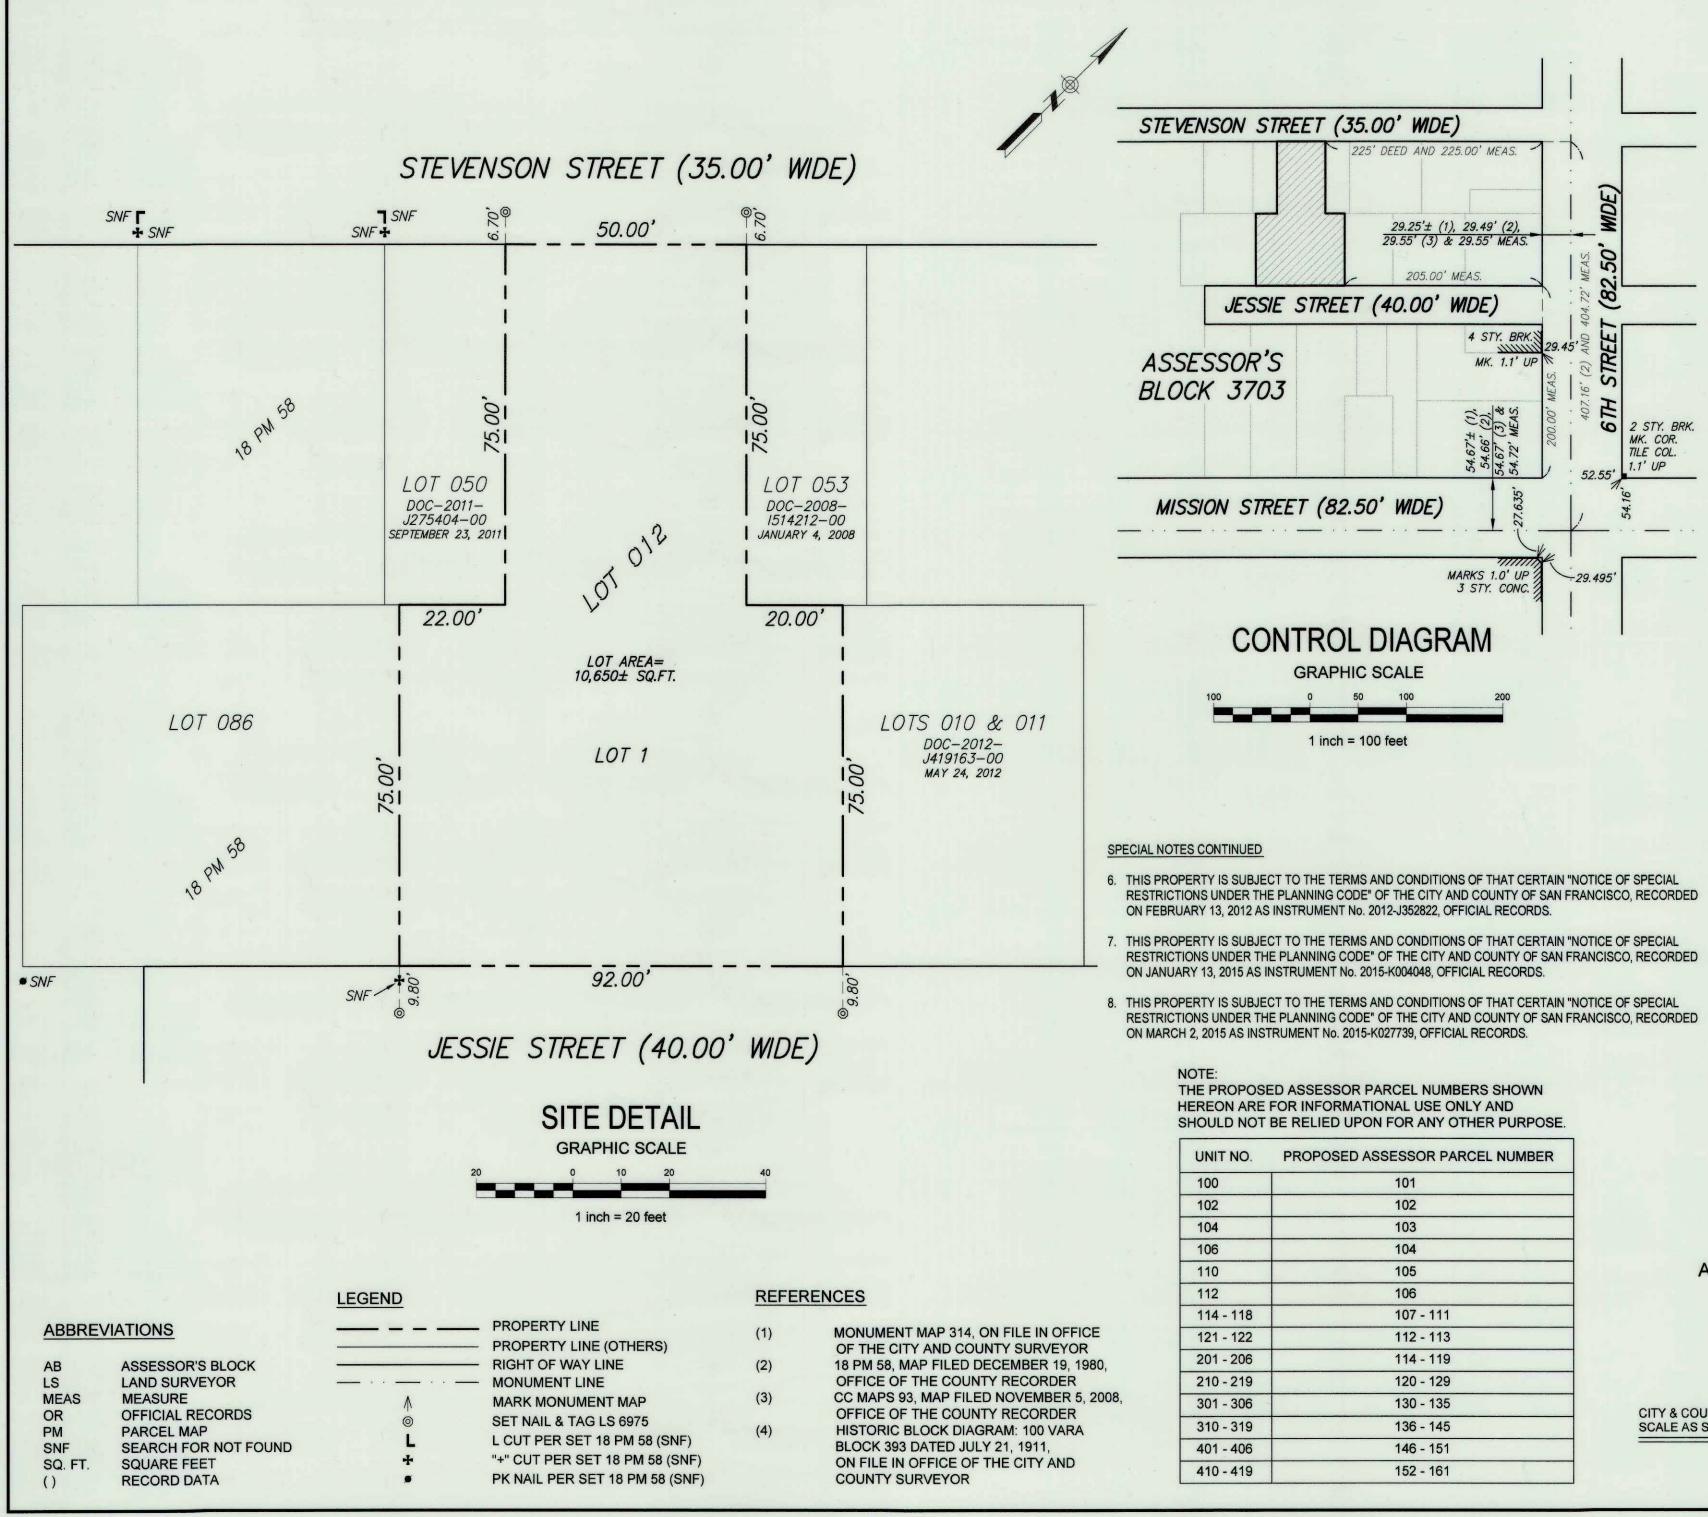

# FINAL MAP No. 8235

A SIXTY (60) RESIDENTIAL UNIT AND ONE (1) COMMERCIAL UNIT MIXED-USE CONDOMINIUM PROJECT A SUBDIVISION OF THAT REAL PROPERTY DESCRIBED IN THAT CERTAIN DEED **RECORDED ON DECEMBER 31, 2010** AS DOC-2010-J110586-00, OFFICIAL RECORDS

CITY & COUNTY OF SAN FRANCISCO

STATE OF CALIFORNIA DATE: JUNE 2015

BARRY A. PIERCE **TRANSAMERICAN ENGINEERS & ASSOCIATES** 

SHEET 1 OF 3 AB: 3703, LOT: 012, ADDRESS: 550 JESSIE ST. / 529 STEVENSON ST.

NOTARY PUBLIC, STATE OF CA COMMISSION No: 2077382

| UNIT NO.  | PROPOSED ASSESSOR PARCEL NUMBER |
|-----------|---------------------------------|
| 100       | 101                             |
| 102       | 102                             |
| 104       | 103                             |
| 106       | 104                             |
| 110       | 105                             |
| 112       | 106                             |
| 114 - 118 | 107 - 111                       |
| 121 - 122 | 112 - 113                       |
| 201 - 206 | 114 - 119                       |
| 210 - 219 | 120 - 129                       |
| 301 - 306 | 130 - 135                       |
| 310 - 319 | 136 - 145                       |
| 401 - 406 | 146 - 151                       |
| 410 - 419 | 152 - 161                       |

# SPECIAL NOTES

- 1. CITY MONUMENT LINES PER MONUMENT MAP No. 314 DATED 7/69 AND REVISED 8/77 FILED IN THE OFFICE OF THE CITY AND COUNTY SURVEYOR. NO OTHER VERSION OF SUCH MONUMENT MAP SHALL BE USED TO RETRACE THIS IN THE SURVEY.
- 2. THE SURVEY OF LOT 012 HEREON WAS ESTABLISHED BY A FIELD SURVEY. SUCH SURVEY WAS BASED UPON THAT CERTAIN DEED RECORDED DECEMBER 31, 2010 AS DOC-2010-J110586-00, OFFICIAL RECORDS AND IN CONFORMANCE WITH COMPELLING EVIDENCE OF OCCUPATION AND FIELD DATA SUCH AS BUILDINGS, STRUCTURES AND OFFICIAL CURBS AND SIDE WALKS.
- 3. ALL DIMENSIONS FROM THE BOUNDARIES OF THE PROPERTY IN QUESTION TO MONUMENT LINES OF THE MONUMENT MAP REFERRED TO HEREON ARE GIVEN FOR THE SOLE PURPOSE OF ITS RETRACEMENT. SUCH INFORMATION SHALL NOT BE USED FOR ANY OTHER PURPOSES.
- 4. ALL DEFLECTION ANGLES HEREON ARE 90 OR 45 DEGREES UNLESS EXPRESSLY OTHERWISE INDICATED.
- 5. ALL MEASURED DISTANCES ARE SHOWN HEREON IN FEET AND DECIMALS THEREOF. ALL OTHERS ARE SHOWN AS PER RECORDS AND NOTED AS SUCH.