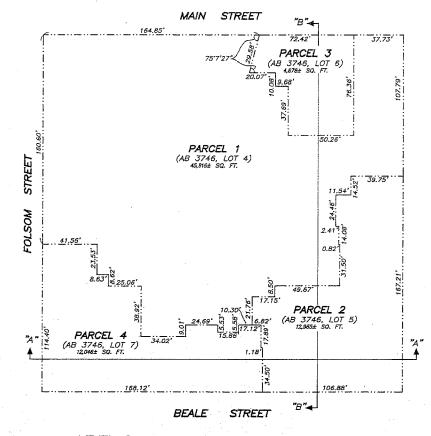

[Final Map 7573 - 201 Folsom Street]

Motion approving Final Map 7573, a four lot airspace subdivision and 656 residential unit and five commercial unit, mixed-use Condominium Project, located at 201 Folsom Street, being a subdivision of Assessor's Block No. 3746, Lot No. 003; and adopting findings pursuant to the General Plan, and the eight priority policies of Planning Code, Section 101.1.

MOVED, That the certain map entitled "FINAL MAP 7573", a 4 lot airspace subdivision and 656 residential unit and 5 commercial unit, mixed-use Condominium Project, located at 201 Folsom Street, being a subdivision of Assessor's Block No. 3746, Lot No. 003, comprising 5 sheets, approved June 19, 2015, by Department of Public Works Order No. 183741 is hereby approved and said map is adopted as an Official Final Map 7573; and, be it

#### CITY AND COUNTY OF SAN FRANCISCO DEPARTMENT OF PUBLIC WORKS

APPROVING FINAL MAP 7573, 201 FOLSOM STREET, A 4 LOT AIRSPACE SUBDIVISION AND 656 RESIDENTIAL UNIT AND 5 COMMERCIAL UNIT MIXED-USE CONDOMINIUM PROJECT, BEING A SUBDIVISION OF LOT 003 IN ASSESSORS BLOCK NO. 3746.