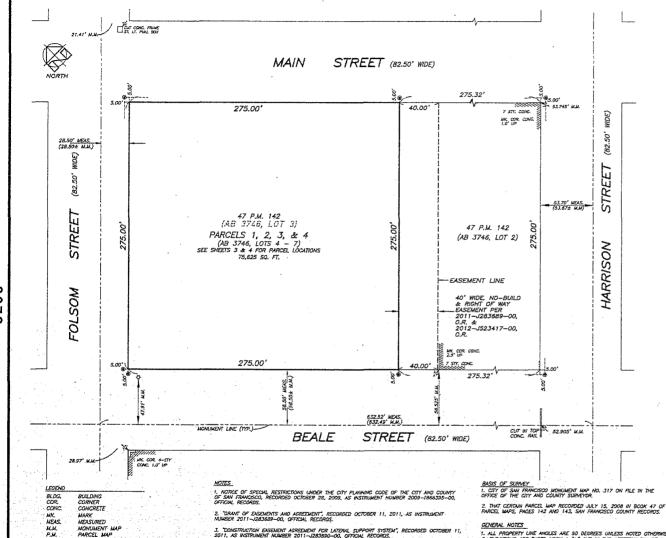

[Final Map 7573 - 201 Folsom Street]

Motion approving Final Map 7573, a four lot airspace subdivision and 656 residential unit and five commercial unit, mixed-use Condominium Project, located at 201 Folsom Street, being a subdivision of Assessor's Block No. 3746, Lot No. 003; and adopting findings pursuant to the General Plan, and the eight priority policies of Planning Code, Section 101.1.

MOVED, That the certain map entitled "FINAL MAP 7573", a 4 lot airspace subdivision and 656 residential unit and 5 commercial unit, mixed-use Condominium Project, located at 201 Folsom Street, being a subdivision of Assessor's Block No. 3746, Lot No. 003, comprising 5 sheets, approved June 19, 2015, by Department of Public Works Order No. 183741 is hereby approved and said map is adopted as an Official Final Map 7573; and, be it

#### CITY AND COUNTY OF SAN FRANCISCO DEPARTMENT OF PUBLIC WORKS

APPROVING FINAL MAP 7573, 201 FOLSOM STREET, A 4 LOT AIRSPACE SUBDIVISION AND 656 RESIDENTIAL UNIT AND 5 COMMERCIAL UNIT MIXED-USE CONDOMINIUM PROJECT, BEING A SUBDIVISION OF LOT 003 IN ASSESSORS BLOCK NO. 3746.