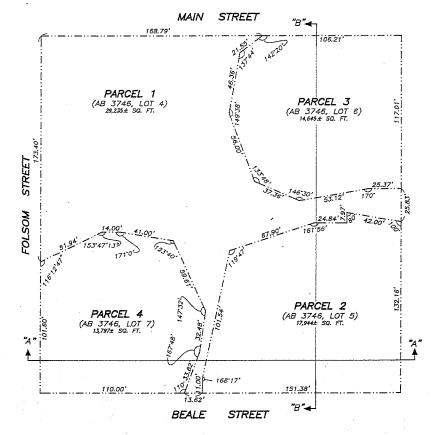

[Final Map 7573 - 201 Folsom Street]

Motion approving Final Map 7573, a four lot airspace subdivision and 656 residential unit and five commercial unit, mixed-use Condominium Project, located at 201 Folsom Street, being a subdivision of Assessor's Block No. 3746, Lot No. 003; and adopting findings pursuant to the General Plan, and the eight priority policies of Planning Code, Section 101.1.

MOVED, That the certain map entitled "FINAL MAP 7573", a 4 lot airspace subdivision and 656 residential unit and 5 commercial unit, mixed-use Condominium Project, located at 201 Folsom Street, being a subdivision of Assessor's Block No. 3746, Lot No. 003, comprising 5 sheets, approved June 19, 2015, by Department of Public Works Order No. 183741 is hereby approved and said map is adopted as an Official Final Map 7573; and, be it

#### CITY AND COUNTY OF SAN FRANCISCO DEPARTMENT OF PUBLIC WORKS

APPROVING FINAL MAP 7573, 201 FOLSOM STREET, A 4 LOT AIRSPACE SUBDIVISION AND 656 RESIDENTIAL UNIT AND 5 COMMERCIAL UNIT MIXED-USE CONDOMINIUM PROJECT, BEING A SUBDIVISION OF LOT 003 IN ASSESSORS BLOCK NO. 3746.