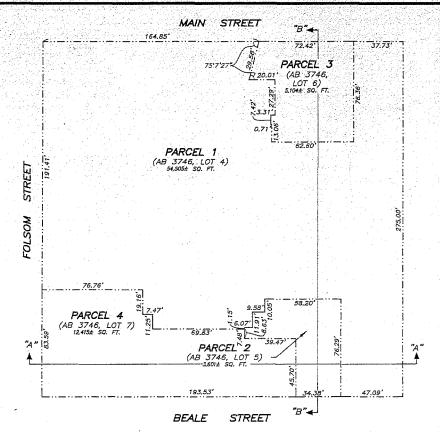

[Final Map 7573 - 201 Folsom Street]

Motion approving Final Map 7573, a four lot airspace subdivision and 656 residential unit and five commercial unit, mixed-use Condominium Project, located at 201 Folsom Street, being a subdivision of Assessor's Block No. 3746, Lot No. 003; and adopting findings pursuant to the General Plan, and the eight priority policies of Planning Code, Section 101.1.

MOVED, That the certain map entitled "FINAL MAP 7573", a 4 lot airspace subdivision and 656 residential unit and 5 commercial unit, mixed-use Condominium Project, located at 201 Folsom Street, being a subdivision of Assessor's Block No. 3746, Lot No. 003, comprising 5 sheets, approved June 19, 2015, by Department of Public Works Order No. 183741 is hereby approved and said map is adopted as an Official Final Map 7573; and, be it

#### CITY AND COUNTY OF SAN FRANCISCO DEPARTMENT OF PUBLIC WORKS

APPROVING FINAL MAP 7573, 201 FOLSOM STREET, A 4 LOT AIRSPACE SUBDIVISION AND 656 RESIDENTIAL UNIT AND 5 COMMERCIAL UNIT MIXED-USE CONDOMINIUM PROJECT, BEING A SUBDIVISION OF LOT 003 IN ASSESSORS BLOCK NO. 3746.