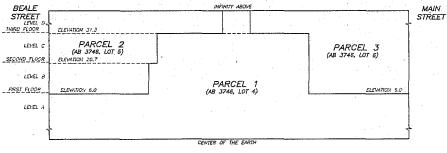

[Final Map 7573 - 201 Folsom Street]

Motion approving Final Map 7573, a four lot airspace subdivision and 656 residential unit and five commercial unit, mixed-use Condominium Project, located at 201 Folsom Street, being a subdivision of Assessor's Block No. 3746, Lot No. 003; and adopting findings pursuant to the General Plan, and the eight priority policies of Planning Code, Section 101.1.

MOVED, That the certain map entitled "FINAL MAP 7573", a 4 lot airspace subdivision and 656 residential unit and 5 commercial unit, mixed-use Condominium Project, located at 201 Folsom Street, being a subdivision of Assessor's Block No. 3746, Lot No. 003, comprising 5 sheets, approved June 19, 2015, by Department of Public Works Order No. 183741 is hereby approved and said map is adopted as an Official Final Map 7573; and, be it

#### CITY AND COUNTY OF SAN FRANCISCO DEPARTMENT OF PUBLIC WORKS

APPROVING FINAL MAP 7573, 201 FOLSOM STREET, A 4 LOT AIRSPACE SUBDIVISION AND 656 RESIDENTIAL UNIT AND 5 COMMERCIAL UNIT MIXED-USE CONDOMINIUM PROJECT, BEING A SUBDIVISION OF LOT 003 IN ASSESSORS BLOCK NO. 3746.

### **TENTATIVE MAP DECISION**

Tentative Map Referral

Date: August 20, 2013

Department of City Planning 1650 Mission Street, Suite 400 San Francisco, CA 94103

Attention: Mr. Scott F. Sanchez

| Project ID:   | 7573                                    |                                     |                                  |
|---------------|-----------------------------------------|-------------------------------------|----------------------------------|
| Project Type: | 4 Lot Air Space Sul<br>Commercial New C | odivision and 656 onstruction Condo | Residential and 5 ominium Units. |
| Address#      | StreetName                              | Block                               | Lot                              |
| 201           | FOLSOM ST                               | 3746                                | 003                              |