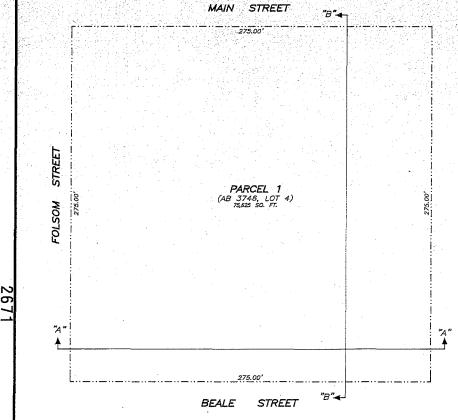

[Final Map 7573 - 201 Folsom Street]

Motion approving Final Map 7573, a four lot airspace subdivision and 656 residential unit and five commercial unit, mixed-use Condominium Project, located at 201 Folsom Street, being a subdivision of Assessor's Block No. 3746, Lot No. 003; and adopting findings pursuant to the General Plan, and the eight priority policies of Planning Code, Section 101.1.

MOVED, That the certain map entitled "FINAL MAP 7573", a 4 lot airspace subdivision and 656 residential unit and 5 commercial unit, mixed-use Condominium Project, located at 201 Folsom Street, being a subdivision of Assessor's Block No. 3746, Lot No. 003, comprising 5 sheets, approved June 19, 2015, by Department of Public Works Order No. 183741 is hereby approved and said map is adopted as an Official Final Map 7573; and, be it

#### CITY AND COUNTY OF SAN FRANCISCO DEPARTMENT OF PUBLIC WORKS

APPROVING FINAL MAP 7573, 201 FOLSOM STREET, A 4 LOT AIRSPACE SUBDIVISION AND 656 RESIDENTIAL UNIT AND 5 COMMERCIAL UNIT MIXED-USE CONDOMINIUM PROJECT, BEING A SUBDIVISION OF LOT 003 IN ASSESSORS BLOCK NO. 3746.