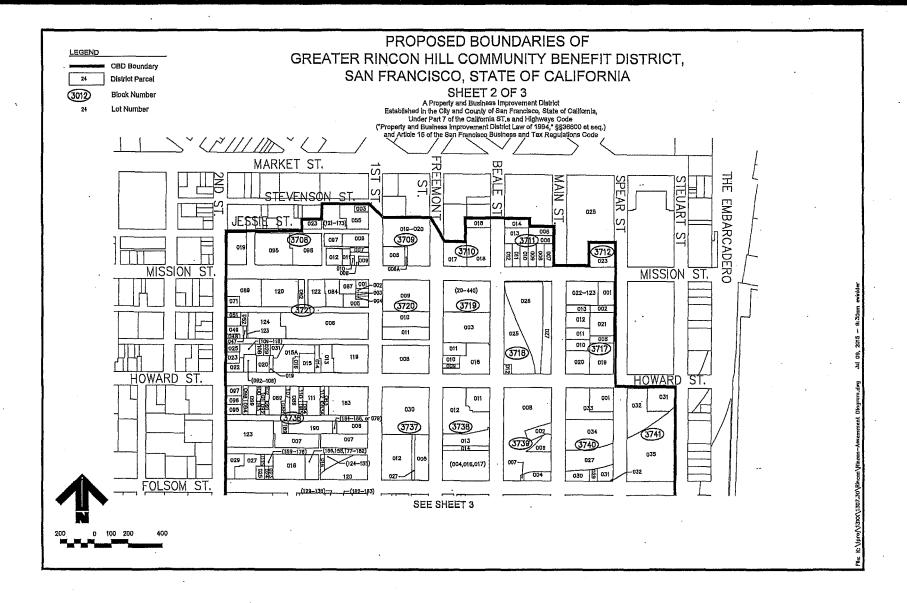

Specifically, the exterior boundaries of the proposed District voted on are:

- 2nd Street from Jessie Street to Harrison Street, and from Harrison Street to the southwest corner of APN 3764-067 (east side only)
- Harrison Street from 2nd Street to Main Street (east and west side street and affronting parcels; however specifically excluding the following parcels and affronting public right of way: APN 3764-066, APN 3764-064, APN 3765-018, APN 3767-014 to 3767-310)
- · Main Street from Harrison Street to Bryant Street (east side only)
- Bryant Street from Main Street to The Embarcadero (north side only)
- The Embarcadero from Bryant Street to Harrison Street (west side only)
- Steuart Street from Harrison Street to Howard Street (west side only)
- Howard Street from Steuart Street to Spear Street (south side only)
- Spear Street from Howard to Mission Street, and from Mission Street to the northeast corner of APN 3712-023 (west side only)

25

- Mission Street from Spear Street to 1st Street (east and west side street and affronting parcels; however specifically excluding the following parcel and affronting public right of way: APN 3712-025)
- First Street to the northwest corner of APN 3709-019/020 (east side only) to Stevenson Street (west side only)
- Stevenson Street from 1st Street to Ecker Street (south side only)
- Ecker Street from Stevenson Street to the northeast corner of APN 3708-023 (east side only)
- Northern property line of APN 3708-023 from the northeast corner of the parcel to the northwest corner of the parcel
- Western property line of APN 3708-023 from the northwest corner of the parcel to the southwest corner of the parcel
- From the southwest corner of APN 3708-023 to 2nd Street (south side only); and

Specifically, the exterior District boundaries are:

- 2nd Street from Jessie Street to Harrison Street, and from Harrison Street to the southwest corner of APN 3764-067 (east side only)
- Harrison Street from 2nd Street to Main Street (east and west side street and affronting parcels; however specifically excluding the following parcels and affronting public right of way: APN 3764-066, APN 3764-064, APN 3765-018, APN 3767-014 to 3767-310)
- Main Street from Harrison Street to southwest corner of APN 3768-021-089 (east side only)
- From southwest corner of APN 3768-021-089 to southeast corner of APN 3768-016 (north side only)
- The Embarcadero from Bryant Street to Harrison Street (west side only street and affronting parcels; however, specifically excluding the following parcel and affronting public right of way: APN 3769-001)
- Steuart Street from Harrison Street to Howard Street (west side only)
- Howard Street from Steuart Street to Spear Street (south side only)
- Spear Street from Howard to Mission Street, and from Mission Street to the northeast corner of APN 3712-023 (west side only)
- Mission Street from Spear Street to 1st Street (east and west side street and affronting parcels; however specifically excluding the following parcel and affronting public right of way: APN 3712-025)
- First Street to the northwest corner of APN 3709-019/020 (east side only) to Stevenson Street (west side only)

- Stevenson Street from 1st Street to Ecker Street (south side only)
- Ecker Street from Stevenson Street to the northeast corner of APN 3708-023 (east side only)
- Northern property line of APN 3708-023 from the northeast corner of the parcel to the northwest corner of the parcel
- Western property line of APN 3708-023 from the northwest corner of the parcel to the southwest corner of the parcel
- From the southwest corner of APN 3708-023 to 2nd Street (south side only)

Reference should be made to the detailed maps and the lists of parcels identified by Assessor Parcel Number that are contained in the amended Management District Plan, in order to determine which specific parcels are included in the Greater Rincon HIII Community Benefit District.

## D. Overview of Greater Rincon Hill CBD

| LEGAL AUTHORITY     | The CBD is authorized by the 1994 Act, as augmented by the Business                                                                                                                                                                   |
|---------------------|---------------------------------------------------------------------------------------------------------------------------------------------------------------------------------------------------------------------------------------|
|                     | Improvement District Procedure, Article 15 of the San Francisco Business and Tax Regulations Code                                                                                                                                     |
| DISTRICT BOUNDARIES | The Greater Rincon Hill CBD is generally 57 whole or partial blocks from                                                                                                                                                              |
|                     | approximately the east side of Second Street to the west side of the Embarcadero and from the north side of Mission Street to the north side of Harrison.                                                                             |
| ·                   | See the Boundary Map on pages 18-20 for District boundaries.                                                                                                                                                                          |
| SERVICES PLAN       | The CBD will provide services either not provided by the City and County of San Francisco or of a quality and/or frequency in excess of what the City and County provides.                                                            |
|                     | PUBLIC SAFETY:                                                                                                                                                                                                                        |
| ·                   | Daytime Security. Community Guides will monitor street conditions, provide                                                                                                                                                            |
|                     | crime deterrence, and evaluate quality of life issues. Community guides may patrol the District on foot or bicycle, depending on pedestrian traffic.                                                                                  |
|                     | Seven days a week, 7 AM to 7 PM.                                                                                                                                                                                                      |
|                     | Nighttime Security. Crime deterrence and enforcement will be provided by San Francisco Patrol Specials, which are governed by the San Francisco Police Commission, but will be paid for by the CBD. They will be in cars and on foot. |
|                     | Seven days a week, 4 PM to 7 AM.                                                                                                                                                                                                      |
|                     | CLEANING AND MAINTENANCE: Daily Sidewalk Sweeping, Trash Can Topping.                                                                                                                                                                 |
|                     | Seven days a week.                                                                                                                                                                                                                    |
| •                   | Sidewalk Steam Cleaning.                                                                                                                                                                                                              |
|                     | Monthly, or twelve times per year.                                                                                                                                                                                                    |
|                     | Graffiti Abatement. On call, seven days a week.                                                                                                                                                                                       |
|                     | DISPATCH FOR CLEAN AND SAFE SERVICES:                                                                                                                                                                                                 |
|                     | A dispatch service will be available to CBD residents and property owners to                                                                                                                                                          |
|                     | address specific cleaning and safety issues.                                                                                                                                                                                          |
|                     | Sunday – Thursday, 7:00 AM to 11:00 PM                                                                                                                                                                                                |
|                     | Friday – Saturday, 7:00 AM to 7:00 AM (24 Hours each day)                                                                                                                                                                             |