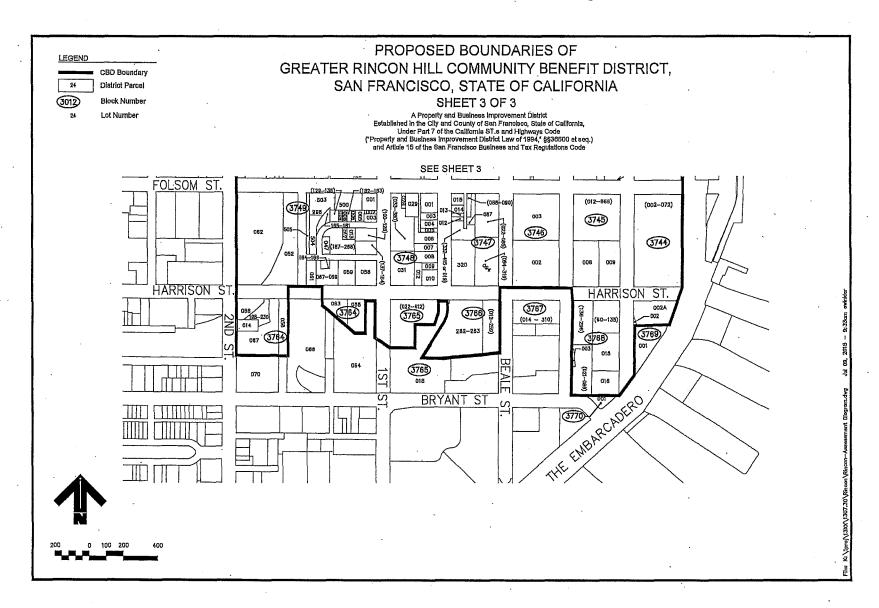

- Main Street from Harrison Street to Bryant-Street southwest corner of APN 3768 021-089 (east side only)
- From southwest corner of APN 3768-021-089 to southeast corner of APN 3768-016
   Bryant Street from Main Street to The Embarcadero (north side only)

The Embarcadero from Bryant Street to Harrison Street (west side only <u>- street and</u>
 affronting parcels; however, specifically excluding the following parcels and
 affronting public right of way: APN 3769-001); and

Specifically, the exterior District boundaries are:

- 2nd Street from Jessie Street to Harrison Street, and from Harrison Street to the southwest corner of APN 3764-067 (east side only)
- Harrison Street from 2nd Street to Main Street (east and west side street and affronting parcels; however specifically excluding the following parcels and affronting public right of way: APN 3764-066, APN 3764-064, APN 3765-018, APN 3767-014 to 3767-310)
- Main Street from Harrison Street to southwest corner of APN 3768-021-089 (east side only)
- From southwest corner of APN 3768-021-089 to southeast corner of APN 3768-016 (north side only)
- The Embarcadero from Bryant Street to Harrison Street (west side only street and affronting parcels; however, specifically excluding the following parcel and affronting public right of way: APN 3769-001)
- Steuart Street from Harrison Street to Howard Street (west side only)
- Howard Street from Steuart Street to Spear Street (south side only)
- Spear Street from Howard to Mission Street, and from Mission Street to the northeast corner of APN 3712-023 (west side only)
- Mission Street from Spear Street to 1st Street (east and west side street and affronting parcels; however specifically excluding the following parcel and affronting public right of way: APN 3712-025)
- First Street to the northwest corner of APN 3709-019/020 (east side only) to Stevenson Street (west side only)