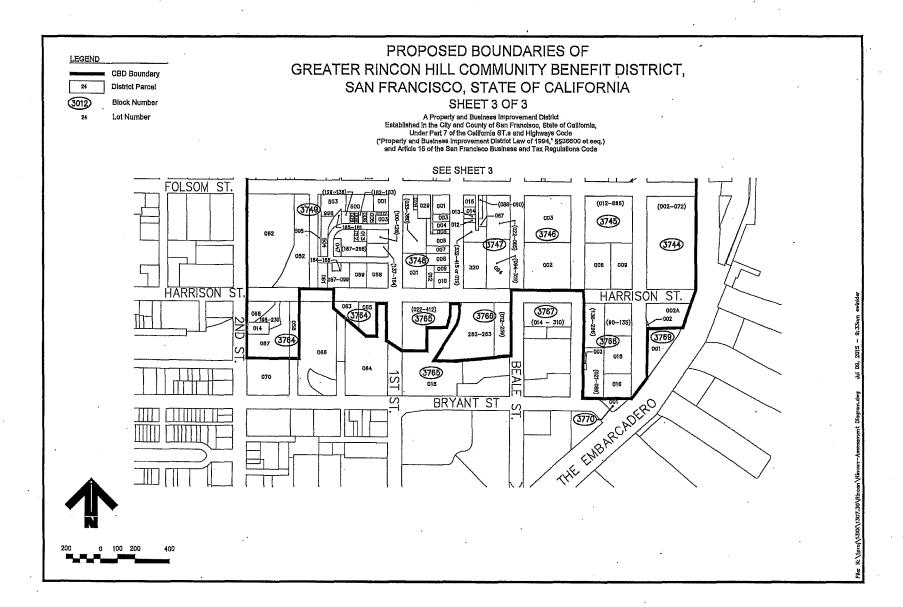

Specifically, the exterior boundaries of the proposed District voted on are:

- 2nd Street from Jessie Street to Harrison Street, and from Harrison Street to the southwest corner of APN 3764-067 (east side only)
- Harrison Street from 2nd Street to Main Street (east and west side street and affronting parcels; however specifically excluding the following parcels and affronting public right of way: APN 3764-066, APN 3764-064, APN 3765-018, APN 3767-014 to 3767-310)
- · Main Street from Harrison Street to Bryant Street (east side only)
- Bryant Street from Main Street to The Embarcadero (north side only)
- The Embarcadero from Bryant Street to Harrison Street (west side only)
- Steuart Street from Harrison Street to Howard Street (west side only)
- Howard Street from Steuart Street to Spear Street (south side only)
- Spear Street from Howard to Mission Street, and from Mission Street to the northeast corner of APN 3712-023 (west side only)

25

- Mission Street from Spear Street to 1st Street (east and west side street and affronting parcels; however specifically excluding the following parcel and affronting public right of way: APN 3712-025)
- First Street to the northwest corner of APN 3709-019/020 (east side only) to Stevenson Street (west side only)
- Stevenson Street from 1st Street to Ecker Street (south side only)
- Ecker Street from Stevenson Street to the northeast corner of APN 3708-023 (east side only)
- Northern property line of APN 3708-023 from the northeast corner of the parcel to the northwest corner of the parcel
- Western property line of APN 3708-023 from the northwest corner of the parcel to the southwest corner of the parcel
- From the southwest corner of APN 3708-023 to 2nd Street (south side only); and

Specifically, the exterior District boundaries are:

- 2nd Street from Jessie Street to Harrison Street, and from Harrison Street to the southwest corner of APN 3764-067 (east side only)
- Harrison Street from 2nd Street to Main Street (east and west side street and affronting parcels; however specifically excluding the following parcels and affronting public right of way: APN 3764-066, APN 3764-064, APN 3765-018, APN 3767-014 to 3767-310)
- Main Street from Harrison Street to southwest corner of APN 3768-021-089 (east side only)
- From southwest corner of APN 3768-021-089 to southeast corner of APN 3768-016 (north side only)
- The Embarcadero from Bryant Street to Harrison Street (west side only street and affronting parcels; however, specifically excluding the following parcel and affronting public right of way: APN 3769-001)
- Steuart Street from Harrison Street to Howard Street (west side only)
- Howard Street from Steuart Street to Spear Street (south side only)
- Spear Street from Howard to Mission Street, and from Mission Street to the northeast corner of APN 3712-023 (west side only)
- Mission Street from Spear Street to 1st Street (east and west side street and affronting parcels; however specifically excluding the following parcel and affronting public right of way: APN 3712-025)
- First Street to the northwest corner of APN 3709-019/020 (east side only) to Stevenson Street (west side only)

- Stevenson Street from 1st Street to Ecker Street (south side only)
- Ecker Street from Stevenson Street to the northeast corner of APN 3708-023 (east side only)
- Northern property line of APN 3708-023 from the northeast corner of the parcel to the northwest corner of the parcel
- Western property line of APN 3708-023 from the northwest corner of the parcel to the southwest corner of the parcel
- From the southwest corner of APN 3708-023 to 2nd Street (south side only)

Reference should be made to the detailed maps and the lists of parcels identified by Assessor Parcel Number that are contained in the amended Management District Plan, in order to determine which specific parcels are included in the Greater Rincon HIII Community Benefit District.