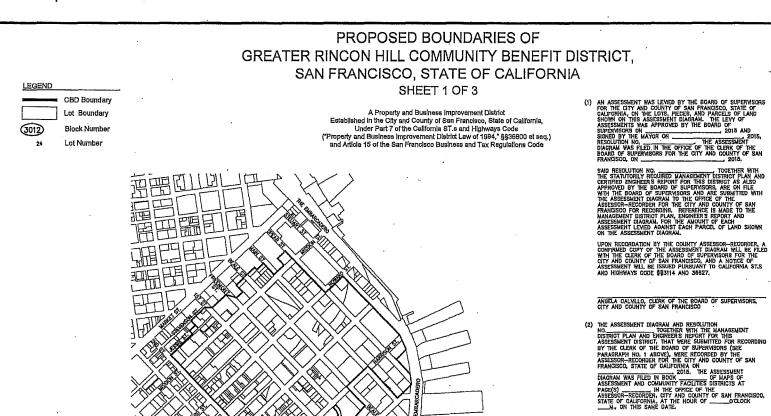

Specifically, the exterior boundaries of the proposed District voted on are:

- 2nd Street from Jessie Street to Harrison Street, and from Harrison Street to the southwest corner of APN 3764-067 (east side only)
- Harrison Street from 2nd Street to Main Street (east and west side street and affronting parcels; however specifically excluding the following parcels and affronting public right of way: APN 3764-066, APN 3764-064, APN 3765-018, APN 3767-014 to 3767-310)
- · Main Street from Harrison Street to Bryant Street (east side only)
- Bryant Street from Main Street to The Embarcadero (north side only)
- The Embarcadero from Bryant Street to Harrison Street (west side only)
- Steuart Street from Harrison Street to Howard Street (west side only)
- Howard Street from Steuart Street to Spear Street (south side only)
- Spear Street from Howard to Mission Street, and from Mission Street to the northeast corner of APN 3712-023 (west side only)

25

- Mission Street from Spear Street to 1st Street (east and west side street and affronting parcels; however specifically excluding the following parcel and affronting public right of way: APN 3712-025)
- First Street to the northwest corner of APN 3709-019/020 (east side only) to Stevenson Street (west side only)
- Stevenson Street from 1st Street to Ecker Street (south side only)
- Ecker Street from Stevenson Street to the northeast corner of APN 3708-023 (east side only)
- Northern property line of APN 3708-023 from the northeast corner of the parcel to the northwest corner of the parcel
- Western property line of APN 3708-023 from the northwest corner of the parcel to the southwest corner of the parcel
- From the southwest corner of APN 3708-023 to 2nd Street (south side only); and

Specifically, the exterior District boundaries are:

- 2nd Street from Jessie Street to Harrison Street, and from Harrison Street to the southwest corner of APN 3764-067 (east side only)
- Harrison Street from 2nd Street to Main Street (east and west side street and affronting parcels; however specifically excluding the following parcels and affronting public right of way: APN 3764-066, APN 3764-064, APN 3765-018, APN 3767-014 to 3767-310)
- Main Street from Harrison Street to southwest corner of APN 3768-021-089 (east side only)
- From southwest corner of APN 3768-021-089 to southeast corner of APN 3768-016 (north side only)
- The Embarcadero from Bryant Street to Harrison Street (west side only street and affronting parcels; however, specifically excluding the following parcel and affronting public right of way: APN 3769-001)
- Steuart Street from Harrison Street to Howard Street (west side only)
- Howard Street from Steuart Street to Spear Street (south side only)
- Spear Street from Howard to Mission Street, and from Mission Street to the northeast corner of APN 3712-023 (west side only)
- Mission Street from Spear Street to 1st Street (east and west side street and affronting parcels; however specifically excluding the following parcel and affronting public right of way: APN 3712-025)
- First Street to the northwest corner of APN 3709-019/020 (east side only) to Stevenson Street (west side only)

- Stevenson Street from 1st Street to Ecker Street (south side only)
- Ecker Street from Stevenson Street to the northeast corner of APN 3708-023 (east side only)
- Northern property line of APN 3708-023 from the northeast corner of the parcel to the northwest corner of the parcel
- Western property line of APN 3708-023 from the northwest corner of the parcel to the southwest corner of the parcel
- From the southwest corner of APN 3708-023 to 2nd Street (south side only)

Reference should be made to the detailed maps and the lists of parcels identified by Assessor Parcel Number that are contained in the amended Management District Plan, in order to determine which specific parcels are included in the Greater Rincon HIII Community Benefit District.