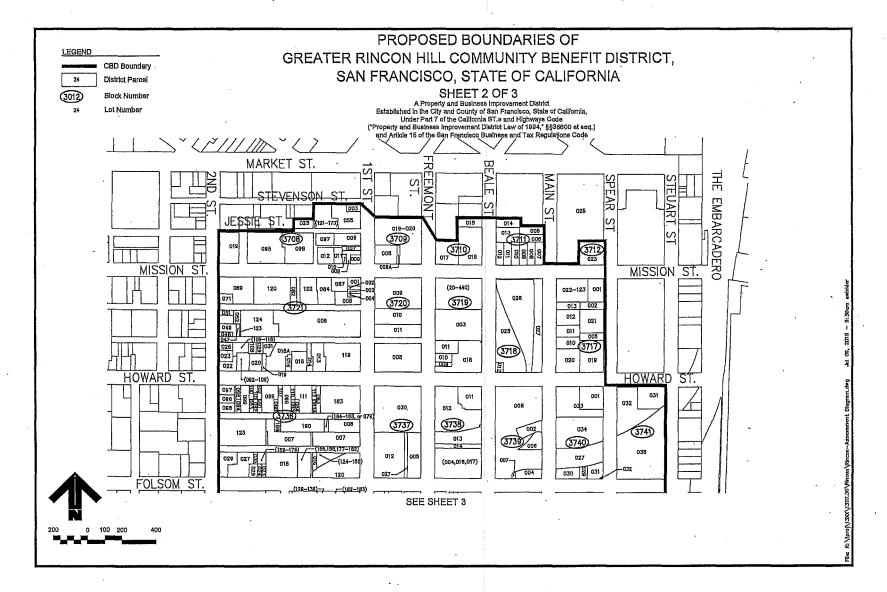

Specifically, the exterior boundaries of the proposed District voted on are:

- 2nd Street from Jessie Street to Harrison Street, and from Harrison Street to the southwest corner of APN 3764-067 (east side only)
- Harrison Street from 2nd Street to Main Street (east and west side street and affronting parcels; however specifically excluding the following parcels and affronting public right of way: APN 3764-066, APN 3764-064, APN 3765-018, APN 3767-014 to 3767-310)
- · Main Street from Harrison Street to Bryant Street (east side only)
- Bryant Street from Main Street to The Embarcadero (north side only)
- The Embarcadero from Bryant Street to Harrison Street (west side only)
- Steuart Street from Harrison Street to Howard Street (west side only)
- Howard Street from Steuart Street to Spear Street (south side only)
- Spear Street from Howard to Mission Street, and from Mission Street to the northeast corner of APN 3712-023 (west side only)

25

- Mission Street from Spear Street to 1st Street (east and west side street and affronting parcels; however specifically excluding the following parcel and affronting public right of way: APN 3712-025)
- First Street to the northwest corner of APN 3709-019/020 (east side only) to Stevenson Street (west side only)
- Stevenson Street from 1st Street to Ecker Street (south side only)
- Ecker Street from Stevenson Street to the northeast corner of APN 3708-023 (east side only)
- Northern property line of APN 3708-023 from the northeast corner of the parcel to the northwest corner of the parcel
- Western property line of APN 3708-023 from the northwest corner of the parcel to the southwest corner of the parcel
- From the southwest corner of APN 3708-023 to 2nd Street (south side only); and

Specifically, the exterior District boundaries are:

- 2nd Street from Jessie Street to Harrison Street, and from Harrison Street to the southwest corner of APN 3764-067 (east side only)
- Harrison Street from 2nd Street to Main Street (east and west side street and affronting parcels; however specifically excluding the following parcels and affronting public right of way: APN 3764-066, APN 3764-064, APN 3765-018, APN 3767-014 to 3767-310)
- Main Street from Harrison Street to southwest corner of APN 3768-021-089 (east side only)
- From southwest corner of APN 3768-021-089 to southeast corner of APN 3768-016 (north side only)
- The Embarcadero from Bryant Street to Harrison Street (west side only street and affronting parcels; however, specifically excluding the following parcel and affronting public right of way: APN 3769-001)
- Steuart Street from Harrison Street to Howard Street (west side only)
- Howard Street from Steuart Street to Spear Street (south side only)
- Spear Street from Howard to Mission Street, and from Mission Street to the northeast corner of APN 3712-023 (west side only)
- Mission Street from Spear Street to 1st Street (east and west side street and affronting parcels; however specifically excluding the following parcel and affronting public right of way: APN 3712-025)
- First Street to the northwest corner of APN 3709-019/020 (east side only) to Stevenson Street (west side only)

- Stevenson Street from 1st Street to Ecker Street (south side only)
- Ecker Street from Stevenson Street to the northeast corner of APN 3708-023 (east side only)
- Northern property line of APN 3708-023 from the northeast corner of the parcel to the northwest corner of the parcel
- Western property line of APN 3708-023 from the northwest corner of the parcel to the southwest corner of the parcel
- From the southwest corner of APN 3708-023 to 2nd Street (south side only)