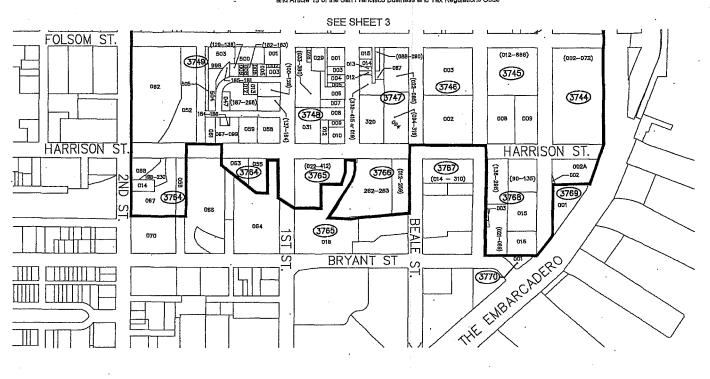

Specifically, the exterior boundaries of the proposed District voted on are:

- 2nd Street from Jessie Street to Harrison Street, and from Harrison Street to the southwest corner of APN 3764-067 (east side only)
- Harrison Street from 2nd Street to Main Street (east and west side street and affronting parcels; however specifically excluding the following parcels and affronting public right of way: APN 3764-066, APN 3764-064, APN 3765-018, APN 3767-014 to 3767-310)
- · Main Street from Harrison Street to Bryant Street (east side only)
- Bryant Street from Main Street to The Embarcadero (north side only)
- The Embarcadero from Bryant Street to Harrison Street (west side only)
- Steuart Street from Harrison Street to Howard Street (west side only)
- Howard Street from Steuart Street to Spear Street (south side only)
- Spear Street from Howard to Mission Street, and from Mission Street to the northeast corner of APN 3712-023 (west side only)

25

- Mission Street from Spear Street to 1st Street (east and west side street and affronting parcels; however specifically excluding the following parcel and affronting public right of way: APN 3712-025)
- First Street to the northwest corner of APN 3709-019/020 (east side only) to Stevenson Street (west side only)
- Stevenson Street from 1st Street to Ecker Street (south side only)
- Ecker Street from Stevenson Street to the northeast corner of APN 3708-023 (east side only)
- Northern property line of APN 3708-023 from the northeast corner of the parcel to the northwest corner of the parcel
- Western property line of APN 3708-023 from the northwest corner of the parcel to the southwest corner of the parcel
- From the southwest corner of APN 3708-023 to 2nd Street (south side only); and

Specifically, the exterior District boundaries are:

- 2nd Street from Jessie Street to Harrison Street, and from Harrison Street to the southwest corner of APN 3764-067 (east side only)
- Harrison Street from 2nd Street to Main Street (east and west side street and affronting parcels; however specifically excluding the following parcels and affronting public right of way: APN 3764-066, APN 3764-064, APN 3765-018, APN 3767-014 to 3767-310)
- Main Street from Harrison Street to southwest corner of APN 3768-021-089 (east side only)
- From southwest corner of APN 3768-021-089 to southeast corner of APN 3768-016 (north side only)
- The Embarcadero from Bryant Street to Harrison Street (west side only street and affronting parcels; however, specifically excluding the following parcel and affronting public right of way: APN 3769-001)
- Steuart Street from Harrison Street to Howard Street (west side only)
- Howard Street from Steuart Street to Spear Street (south side only)
- Spear Street from Howard to Mission Street, and from Mission Street to the northeast corner of APN 3712-023 (west side only)
- Mission Street from Spear Street to 1st Street (east and west side street and affronting parcels; however specifically excluding the following parcel and affronting public right of way: APN 3712-025)
- First Street to the northwest corner of APN 3709-019/020 (east side only) to Stevenson Street (west side only)

- Stevenson Street from 1st Street to Ecker Street (south side only)
- Ecker Street from Stevenson Street to the northeast corner of APN 3708-023 (east side only)
- Northern property line of APN 3708-023 from the northeast corner of the parcel to the northwest corner of the parcel
- Western property line of APN 3708-023 from the northwest corner of the parcel to the southwest corner of the parcel
- From the southwest corner of APN 3708-023 to 2nd Street (south side only)

Reference should be made to the detailed maps and the lists of parcels identified by Assessor Parcel Number that are contained in the amended Management District Plan, in order to determine which specific parcels are included in the Greater Rincon HIII Community Benefit District.

## D. Overview of Greater Rincon Hill CBD

| LEGAL AUTHORITY     | The CBD is authorized by the 1994 Act, as augmented by the Business                                                                                                                                                                   |
|---------------------|---------------------------------------------------------------------------------------------------------------------------------------------------------------------------------------------------------------------------------------|
|                     | Improvement District Procedure, Article 15 of the San Francisco Business and Tax Regulations Code                                                                                                                                     |
| DISTRICT BOUNDARIES | The Greater Rincon Hill CBD is generally 57 whole or partial blocks from                                                                                                                                                              |
|                     | approximately the east side of Second Street to the west side of the Embarcadero and from the north side of Mission Street to the north side of Harrison.                                                                             |
| ·                   | See the Boundary Map on pages 18-20 for District boundaries.                                                                                                                                                                          |
| SERVICES PLAN       | The CBD will provide services either not provided by the City and County of San Francisco or of a quality and/or frequency in excess of what the City and County provides.                                                            |
|                     | PUBLIC SAFETY:                                                                                                                                                                                                                        |
| ·                   | Daytime Security. Community Guides will monitor street conditions, provide                                                                                                                                                            |
|                     | crime deterrence, and evaluate quality of life issues. Community guides may patrol the District on foot or bicycle, depending on pedestrian traffic.                                                                                  |
|                     | Seven days a week, 7 AM to 7 PM.                                                                                                                                                                                                      |
|                     | Nighttime Security. Crime deterrence and enforcement will be provided by San Francisco Patrol Specials, which are governed by the San Francisco Police Commission, but will be paid for by the CBD. They will be in cars and on foot. |
|                     | Seven days a week, 4 PM to 7 AM.                                                                                                                                                                                                      |
|                     | CLEANING AND MAINTENANCE: Daily Sidewalk Sweeping, Trash Can Topping.                                                                                                                                                                 |
|                     | Seven days a week.                                                                                                                                                                                                                    |
| •                   | Sidewalk Steam Cleaning.                                                                                                                                                                                                              |
|                     | Monthly, or twelve times per year.                                                                                                                                                                                                    |
|                     | Graffiti Abatement. On call, seven days a week.                                                                                                                                                                                       |
|                     | DISPATCH FOR CLEAN AND SAFE SERVICES:                                                                                                                                                                                                 |
|                     | A dispatch service will be available to CBD residents and property owners to                                                                                                                                                          |
|                     | address specific cleaning and safety issues.                                                                                                                                                                                          |
|                     | Sunday – Thursday, 7:00 AM to 11:00 PM                                                                                                                                                                                                |
|                     | Friday – Saturday, 7:00 AM to 7:00 AM (24 Hours each day)                                                                                                                                                                             |