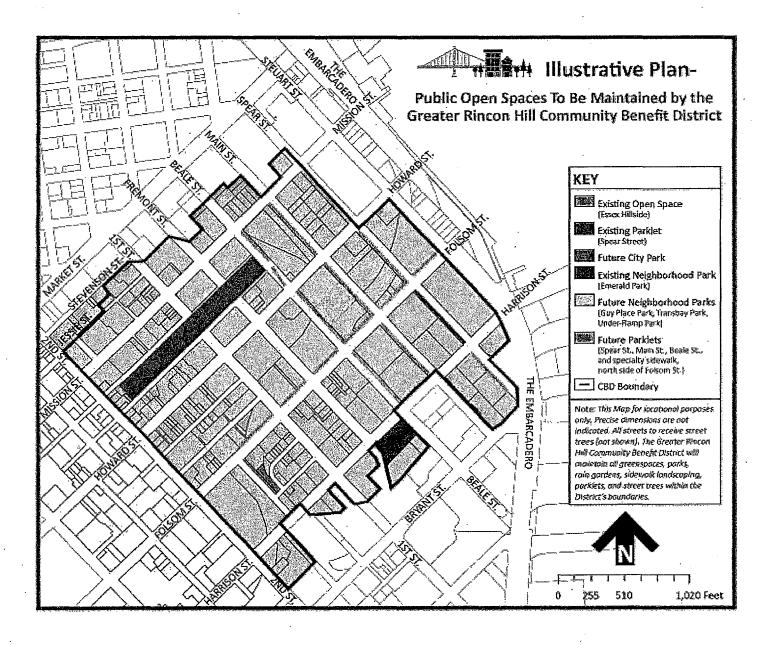

## Illustrative Map of District with Parks and Open Spaces

#### PARKS AND GREENSPACE:

Maintenance and operations for Guy Place Park and Emerald Park (beginning 2016); Under-Ramp Park and Essex Hillside (beginning 2017); Transbay Park (beginning 2019); parklets, and District street trees. A portion of maintenance and operations for City Park (beginning 2017). Park utilities (water and electric). See page 5 for a map of park locations.