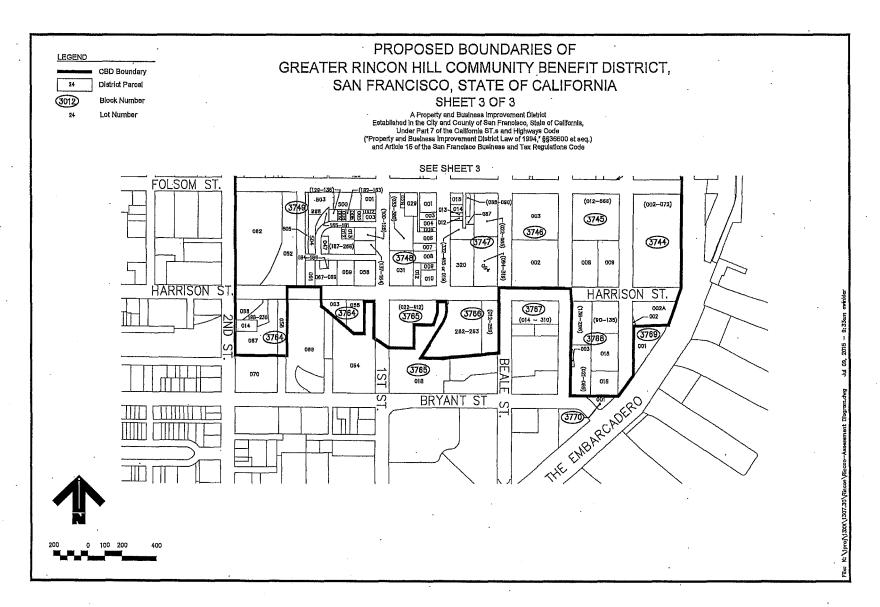

Specifically, the exterior boundaries of the proposed District voted on are:

- 2nd Street from Jessie Street to Harrison Street, and from Harrison Street to the southwest corner of APN 3764-067 (east side only)
- Harrison Street from 2nd Street to Main Street (east and west side street and affronting parcels; however specifically excluding the following parcels and affronting public right of way: APN 3764-066, APN 3764-064, APN 3765-018, APN 3767-014 to 3767-310)
- Main Street from Harrison Street to Bryant Street (east side only)
- Bryant Street from Main Street to The Embarcadero (north side only)
- The Embarcadero from Bryant Street to Harrison Street (west side only)
- Steuart Street from Harrison Street to Howard Street (west side only)
- Howard Street from Steuart Street to Spear Street (south side only)
- Spear Street from Howard to Mission Street, and from Mission Street to the northeast corner of APN 3712-023 (west side only)

1

- Mission Street from Spear Street to 1st Street (east and west side street and affronting parcels; however specifically excluding the following parcel and affronting public right of way: APN 3712-025)
- First Street to the northwest corner of APN 3709-019/020 (east side only) to Stevenson Street (west side only)
- Stevenson Street from 1st Street to Ecker Street (south side only)
- Ecker Street from Stevenson Street to the northeast corner of APN 3708-023 (east side only)
- Northern property line of APN 3708-023 from the northeast corner of the parcel to the northwest corner of the parcel
- Western property line of APN 3708-023 from the northwest corner of the parcel to the southwest corner of the parcel
- From the southwest corner of APN 3708-023 to 2nd Street (south side only); and WHEREAS, A Management District Plan was filed with the Board on June 8, 2015, containing information about the proposed District and assessments as required by California Streets and Highways Code, Section 36622; and

Specifically, the exterior District boundaries are:

- 2nd Street from Jessie Street to Harrison Street, and from Harrison Street to the southwest corner of APN 3764-067 (east side only)
- Harrison Street from 2nd Street to Main Street (east and west side street and affronting parcels; however specifically excluding the following parcels and affronting public right of way: APN 3764-066, APN 3764-064, APN 3765-018, APN 3767-014 to 3767-310)
- Main Street from Harrison Street to southwest corner of APN 3768-021-089 (east side only)
- From southwest corner of APN 3768-021-089 to southeast corner of APN 3768-016 (north side only)
- The Embarcadero from Bryant Street to Harrison Street (west side only street and affronting parcels; however, specifically excluding the following parcel and affronting public right of way: APN 3769-001)
- Steuart Street from Harrison Street to Howard Street (west side only)
- Howard Street from Steuart Street to Spear Street (south side only)
- Spear Street from Howard to Mission Street, and from Mission Street to the northeast corner of APN 3712-023 (west side only)
- Mission Street from Spear Street to 1st Street (east and west side street and affronting parcels; however specifically excluding the following parcel and affronting public right of way: APN 3712-025)
- First Street to the northwest corner of APN 3709-019/020 (east side only) to Stevenson Street (west side only)

- Stevenson Street from 1st Street to Ecker Street (south side only)
- Ecker Street from Stevenson Street to the northeast corner of APN 3708-023 (east side only)
- Northern property line of APN 3708-023 from the northeast corner of the parcel to the northwest corner of the parcel
- Western property line of APN 3708-023 from the northwest corner of the parcel to the southwest corner of the parcel
- From the southwest corner of APN 3708-023 to 2nd Street (south side only)