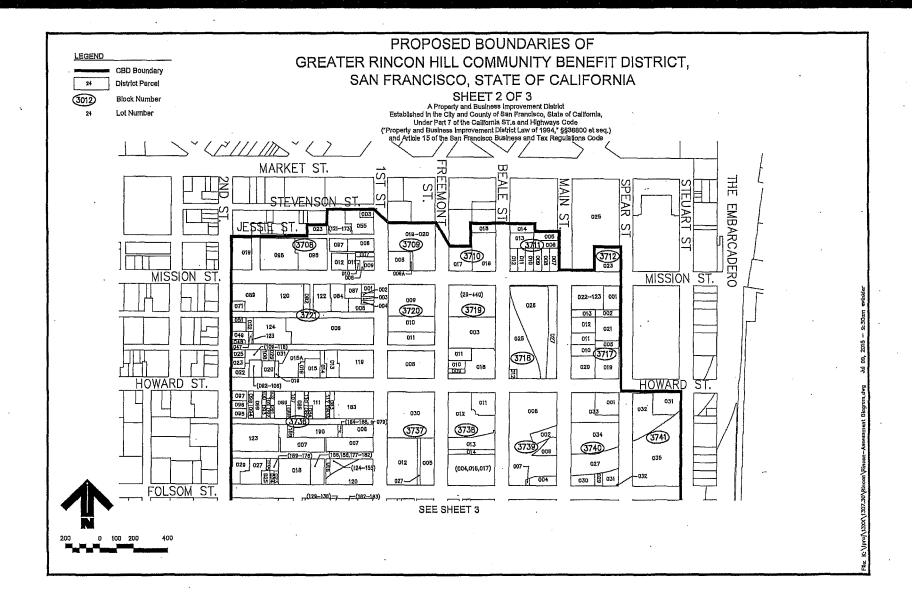

Specifically, the exterior boundaries of the proposed District voted on are:

- 2nd Street from Jessie Street to Harrison Street, and from Harrison Street to the southwest corner of APN 3764-067 (east side only)
- Harrison Street from 2nd Street to Main Street (east and west side street and affronting parcels; however specifically excluding the following parcels and affronting public right of way: APN 3764-066, APN 3764-064, APN 3765-018, APN 3767-014 to 3767-310)
- Main Street from Harrison Street to Bryant Street (east side only)
- Bryant Street from Main Street to The Embarcadero (north side only)
- The Embarcadero from Bryant Street to Harrison Street (west side only)
- Steuart Street from Harrison Street to Howard Street (west side only)
- Howard Street from Steuart Street to Spear Street (south side only)
- Spear Street from Howard to Mission Street, and from Mission Street to the northeast corner of APN 3712-023 (west side only)

1

- Mission Street from Spear Street to 1st Street (east and west side street and affronting parcels; however specifically excluding the following parcel and affronting public right of way: APN 3712-025)
- First Street to the northwest corner of APN 3709-019/020 (east side only) to Stevenson Street (west side only)
- Stevenson Street from 1st Street to Ecker Street (south side only)
- Ecker Street from Stevenson Street to the northeast corner of APN 3708-023 (east side only)
- Northern property line of APN 3708-023 from the northeast corner of the parcel to the northwest corner of the parcel
- Western property line of APN 3708-023 from the northwest corner of the parcel to the southwest corner of the parcel
- From the southwest corner of APN 3708-023 to 2nd Street (south side only); and WHEREAS, A Management District Plan was filed with the Board on June 8, 2015, containing information about the proposed District and assessments as required by California Streets and Highways Code, Section 36622; and

Section 4. **DESCRIPTION OF DISTRICT**. The Greater Rincon Hill Community Benefit District shall include all parcels of real property within the district. The proposed

25

1

District contains approximately 3277 identified parcels located on approximately 57 whole or partial blocks.

Specifically, the exterior District boundaries are:

- 2nd Street from Jessie Street to Harrison Street, and from Harrison Street to the southwest corner of APN 3764-067 (east side only)
- Harrison Street from 2nd Street to Main Street (east and west side street and affronting parcels; however specifically excluding the following parcels and affronting public right of way: APN 3764-066, APN 3764-064, APN 3765-018, APN 3767-014 to 3767-310)
- Main Street from Harrison Street to southwest corner of APN 3768-021-089 (east side only)
- From southwest corner of APN 3768-021-089 to southeast corner of APN 3768-016 (north side only)
- The Embarcadero from Bryant Street to Harrison Street (west side only street and affronting parcels; however, specifically excluding the following parcel and affronting public right of way: APN 3769-001)
- Steuart Street from Harrison Street to Howard Street (west side only)
- Howard Street from Steuart Street to Spear Street (south side only)
- Spear Street from Howard to Mission Street, and from Mission Street to the northeast corner of APN 3712-023 (west side only)
- Mission Street from Spear Street to 1st Street (east and west side street and affronting parcels; however specifically excluding the following parcel and affronting public right of way: APN 3712-025)
- First Street to the northwest corner of APN 3709-019/020 (east side only) to Stevenson Street (west side only)

- Stevenson Street from 1st Street to Ecker Street (south side only)
- Ecker Street from Stevenson Street to the northeast corner of APN 3708-023 (east side only)
- Northern property line of APN 3708-023 from the northeast corner of the parcel to the northwest corner of the parcel
- Western property line of APN 3708-023 from the northwest corner of the parcel to the southwest corner of the parcel
- From the southwest corner of APN 3708-023 to 2nd Street (south side only)

Reference should be made to the detailed maps and the lists of parcels identified by Assessor Parcel Number that are contained in the amended Management District Plan, in order to determine which specific parcels are included in the Greater Rincon HIII Community Benefit District.