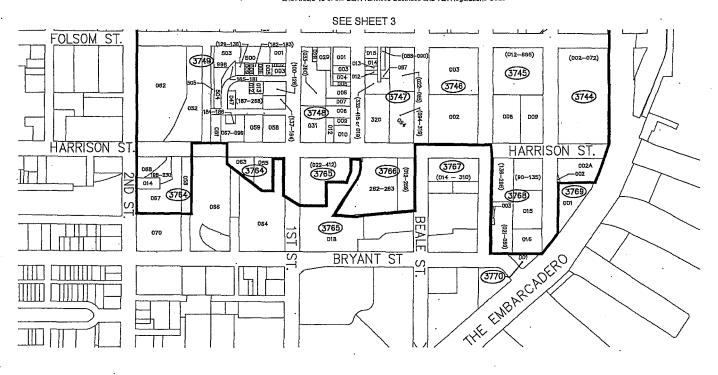

Specifically, the exterior boundaries of the proposed District voted on are:

- 2nd Street from Jessie Street to Harrison Street, and from Harrison Street to the southwest corner of APN 3764-067 (east side only)
- Harrison Street from 2nd Street to Main Street (east and west side street and affronting parcels; however specifically excluding the following parcels and affronting public right of way: APN 3764-066, APN 3764-064, APN 3765-018, APN 3767-014 to 3767-310)
- Main Street from Harrison Street to Bryant Street (east side only)
- Bryant Street from Main Street to The Embarcadero (north side only)
- The Embarcadero from Bryant Street to Harrison Street (west side only)
- Steuart Street from Harrison Street to Howard Street (west side only)
- Howard Street from Steuart Street to Spear Street (south side only)
- Spear Street from Howard to Mission Street, and from Mission Street to the northeast corner of APN 3712-023 (west side only)

1

- Mission Street from Spear Street to 1st Street (east and west side street and affronting parcels; however specifically excluding the following parcel and affronting public right of way: APN 3712-025)
- First Street to the northwest corner of APN 3709-019/020 (east side only) to Stevenson Street (west side only)
- Stevenson Street from 1st Street to Ecker Street (south side only)
- Ecker Street from Stevenson Street to the northeast corner of APN 3708-023 (east side only)
- Northern property line of APN 3708-023 from the northeast corner of the parcel to the northwest corner of the parcel
- Western property line of APN 3708-023 from the northwest corner of the parcel to the southwest corner of the parcel
- From the southwest corner of APN 3708-023 to 2nd Street (south side only); and WHEREAS, A Management District Plan was filed with the Board on June 8, 2015, containing information about the proposed District and assessments as required by California Streets and Highways Code, Section 36622; and

Specifically, the exterior District boundaries are:

- 2nd Street from Jessie Street to Harrison Street, and from Harrison Street to the southwest corner of APN 3764-067 (east side only)
- Harrison Street from 2nd Street to Main Street (east and west side street and affronting parcels; however specifically excluding the following parcels and affronting public right of way: APN 3764-066, APN 3764-064, APN 3765-018, APN 3767-014 to 3767-310)
- Main Street from Harrison Street to southwest corner of APN 3768-021-089 (east side only)
- From southwest corner of APN 3768-021-089 to southeast corner of APN 3768-016 (north side only)
- The Embarcadero from Bryant Street to Harrison Street (west side only street and affronting parcels; however, specifically excluding the following parcel and affronting public right of way: APN 3769-001)
- Steuart Street from Harrison Street to Howard Street (west side only)
- Howard Street from Steuart Street to Spear Street (south side only)
- Spear Street from Howard to Mission Street, and from Mission Street to the northeast corner of APN 3712-023 (west side only)
- Mission Street from Spear Street to 1st Street (east and west side street and affronting parcels; however specifically excluding the following parcel and affronting public right of way: APN 3712-025)
- First Street to the northwest corner of APN 3709-019/020 (east side only) to Stevenson Street (west side only)

- Stevenson Street from 1st Street to Ecker Street (south side only)
- Ecker Street from Stevenson Street to the northeast corner of APN 3708-023 (east side only)
- Northern property line of APN 3708-023 from the northeast corner of the parcel to the northwest corner of the parcel
- Western property line of APN 3708-023 from the northwest corner of the parcel to the southwest corner of the parcel
- From the southwest corner of APN 3708-023 to 2nd Street (south side only)

Reference should be made to the detailed maps and the lists of parcels identified by Assessor Parcel Number that are contained in the amended Management District Plan, in order to determine which specific parcels are included in the Greater Rincon HIII Community Benefit District.