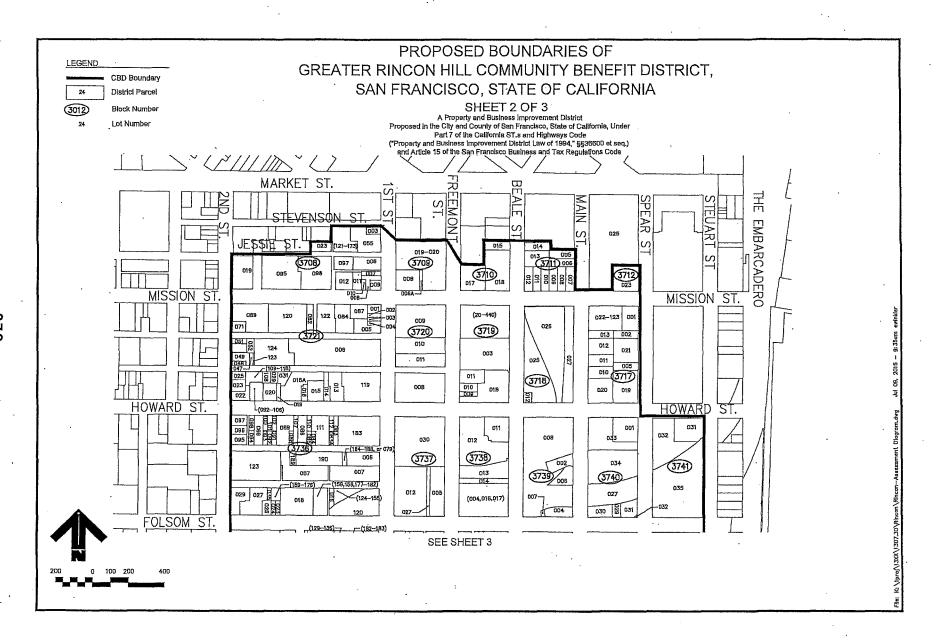

Specifically, the exterior boundaries of the proposed District voted on are:

- 2nd Street from Jessie Street to Harrison Street, and from Harrison Street to the southwest corner of APN 3764-067 (east side only)
- Harrison Street from 2nd Street to Main Street (east and west side street and affronting parcels; however specifically excluding the following parcels and affronting public right of way: APN 3764-066, APN 3764-064, APN 3765-018, APN 3767-014 to 3767-310)
- Main Street from Harrison Street to Bryant Street (east side only)
- Bryant Street from Main Street to The Embarcadero (north side only)
- The Embarcadero from Bryant Street to Harrison Street (west side only)
- Steuart Street from Harrison Street to Howard Street (west side only)
- Howard Street from Steuart Street to Spear Street (south side only)
- Spear Street from Howard to Mission Street, and from Mission Street to the northeast corner of APN 3712-023 (west side only)

1

- Mission Street from Spear Street to 1st Street (east and west side street and affronting parcels; however specifically excluding the following parcel and affronting public right of way: APN 3712-025)
- First Street to the northwest corner of APN 3709-019/020 (east side only) to Stevenson Street (west side only)
- Stevenson Street from 1st Street to Ecker Street (south side only)
- Ecker Street from Stevenson Street to the northeast corner of APN 3708-023 (east side only)
- Northern property line of APN 3708-023 from the northeast corner of the parcel to the northwest corner of the parcel
- Western property line of APN 3708-023 from the northwest corner of the parcel to the southwest corner of the parcel
- From the southwest corner of APN 3708-023 to 2nd Street (south side only); and WHEREAS, A Management District Plan was filed with the Board on June 8, 2015, containing information about the proposed District and assessments as required by California Streets and Highways Code, Section 36622; and

Specifically, the exterior District boundaries are:

- 2nd Street from Jessie Street to Harrison Street, and from Harrison Street to the southwest corner of APN 3764-067 (east side only)
- Harrison Street from 2nd Street to Main Street (east and west side street and affronting parcels; however specifically excluding the following parcels and affronting public right of way: APN 3764-066, APN 3764-064, APN 3765-018, APN 3767-014 to 3767-310)
- Main Street from Harrison Street to southwest corner of APN 3768-021-089 (east side only)
- From southwest corner of APN 3768-021-089 to southeast corner of APN 3768-016 (north side only)
- The Embarcadero from Bryant Street to Harrison Street (west side only street and affronting parcels; however, specifically excluding the following parcel and affronting public right of way: APN 3769-001)
- Steuart Street from Harrison Street to Howard Street (west side only)
- Howard Street from Steuart Street to Spear Street (south side only)
- Spear Street from Howard to Mission Street, and from Mission Street to the northeast corner of APN 3712-023 (west side only)
- Mission Street from Spear Street to 1st Street (east and west side street and affronting parcels; however specifically excluding the following parcel and affronting public right of way: APN 3712-025)
- First Street to the northwest corner of APN 3709-019/020 (east side only) to Stevenson Street (west side only)

- Stevenson Street from 1st Street to Ecker Street (south side only)
- Ecker Street from Stevenson Street to the northeast corner of APN 3708-023 (east side only)
- Northern property line of APN 3708-023 from the northeast corner of the parcel to the northwest corner of the parcel
- Western property line of APN 3708-023 from the northwest corner of the parcel to the southwest corner of the parcel
- From the southwest corner of APN 3708-023 to 2nd Street (south side only)

Reference should be made to the detailed maps and the lists of parcels identified by Assessor Parcel Number that are contained in the amended Management District Plan, in order to determine which specific parcels are included in the Greater Rincon HIII Community Benefit District.