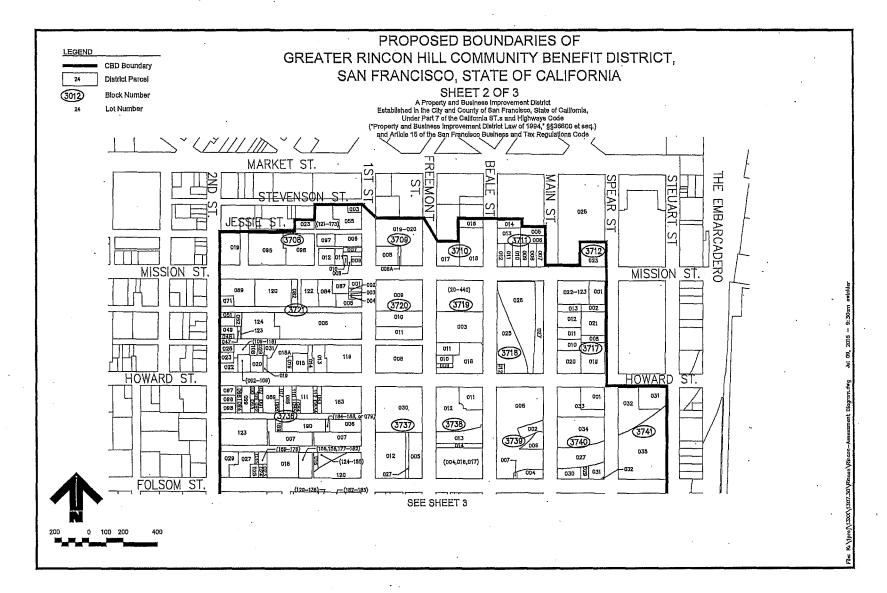

Specifically, the exterior boundaries of the proposed District voted on are:

- 2nd Street from Jessie Street to Harrison Street, and from Harrison Street to the southwest corner of APN 3764-067 (east side only)
- Harrison Street from 2nd Street to Main Street (east and west side street and affronting parcels; however specifically excluding the following parcels and affronting public right of way: APN 3764-066, APN 3764-064, APN 3765-018, APN 3767-014 to 3767-310)
- Main Street from Harrison Street to Bryant Street (east side only)
- Bryant Street from Main Street to The Embarcadero (north side only)
- The Embarcadero from Bryant Street to Harrison Street (west side only)
- Steuart Street from Harrison Street to Howard Street (west side only)
- Howard Street from Steuart Street to Spear Street (south side only)
- Spear Street from Howard to Mission Street, and from Mission Street to the northeast corner of APN 3712-023 (west side only)

1

- Mission Street from Spear Street to 1st Street (east and west side street and affronting parcels; however specifically excluding the following parcel and affronting public right of way: APN 3712-025)
- First Street to the northwest corner of APN 3709-019/020 (east side only) to Stevenson Street (west side only)
- Stevenson Street from 1st Street to Ecker Street (south side only)
- Ecker Street from Stevenson Street to the northeast corner of APN 3708-023 (east side only)
- Northern property line of APN 3708-023 from the northeast corner of the parcel to the northwest corner of the parcel
- Western property line of APN 3708-023 from the northwest corner of the parcel to the southwest corner of the parcel
- From the southwest corner of APN 3708-023 to 2nd Street (south side only); and WHEREAS, A Management District Plan was filed with the Board on June 8, 2015, containing information about the proposed District and assessments as required by California Streets and Highways Code, Section 36622; and

Specifically, the exterior District boundaries are:

- 2nd Street from Jessie Street to Harrison Street, and from Harrison Street to the southwest corner of APN 3764-067 (east side only)
- Harrison Street from 2nd Street to Main Street (east and west side street and affronting parcels; however specifically excluding the following parcels and affronting public right of way: APN 3764-066, APN 3764-064, APN 3765-018, APN 3767-014 to 3767-310)
- Main Street from Harrison Street to southwest corner of APN 3768-021-089 (east side only)
- From southwest corner of APN 3768-021-089 to southeast corner of APN 3768-016 (north side only)
- The Embarcadero from Bryant Street to Harrison Street (west side only street and affronting parcels; however, specifically excluding the following parcel and affronting public right of way: APN 3769-001)
- Steuart Street from Harrison Street to Howard Street (west side only)
- Howard Street from Steuart Street to Spear Street (south side only)
- Spear Street from Howard to Mission Street, and from Mission Street to the northeast corner of APN 3712-023 (west side only)
- Mission Street from Spear Street to 1st Street (east and west side street and affronting parcels; however specifically excluding the following parcel and affronting public right of way: APN 3712-025)
- First Street to the northwest corner of APN 3709-019/020 (east side only) to Stevenson Street (west side only)

- Stevenson Street from 1st Street to Ecker Street (south side only)
- Ecker Street from Stevenson Street to the northeast corner of APN 3708-023 (east side only)
- Northern property line of APN 3708-023 from the northeast corner of the parcel to the northwest corner of the parcel
- Western property line of APN 3708-023 from the northwest corner of the parcel to the southwest corner of the parcel
- From the southwest corner of APN 3708-023 to 2nd Street (south side only)