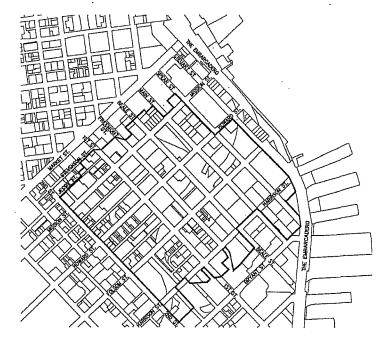

# D. Overview of Greater Rincon Hill CBD

| LEGAL AUTHORITY     | The CBD is authorized by the 1994 Act, as augmented by the Business Improvement District Procedure, Article 15 of the San Francisco Business and Tax Regulations Code                                                                                                                            |
|---------------------|--------------------------------------------------------------------------------------------------------------------------------------------------------------------------------------------------------------------------------------------------------------------------------------------------|
| DISTRICT BOUNDARIES | The Greater Rincon Hill CBD is generally 57 whole or partial blocks from approximately the east side of Second Street to the west side of the Embarcadero and from the north side of Mission Street to the north side of Harrison.  See the Boundary Map on pages 18-20 for District boundaries. |
| SERVICES PLAN       | The CBD will provide services either not provided by the City and County of San Francisco or of a quality and/or frequency in excess of what the City and County provides.                                                                                                                       |
|                     | PUBLIC SAFETY:  Daytime Security. Community Guides will monitor street conditions, provide crime deterrence, and evaluate quality of life issues. Community guides may patrol the District on foot or bicycle, depending on pedestrian traffic.                                                  |
|                     | Seven days a week, 7 AM to 7 PM.                                                                                                                                                                                                                                                                 |
|                     | Nighttime Security. Crime deterrence and enforcement will be provided by San Francisco Patrol Specials, which are governed by the San Francisco Police Commission, but will be paid for by the CBD. They will be in cars and on foot.                                                            |
|                     | Seven days a week, 4 PM to 7 AM.                                                                                                                                                                                                                                                                 |
|                     | CLEANING AND MAINTENANCE: Daily Sidewalk Sweeping, Trash Can Topping. Seven days a week.                                                                                                                                                                                                         |
|                     | Sidewalk Steam Cleaning.  Monthly, or twelve times per year.                                                                                                                                                                                                                                     |
|                     | Graffiti Abatement. On call, seven days a week.                                                                                                                                                                                                                                                  |
|                     | DISPATCH FOR CLEAN AND SAFE SERVICES:  A dispatch service will be available to CBD residents and property owners to address specific cleaning and safety issues.                                                                                                                                 |
|                     | Sunday – Thursday, 7:00 AM to 11:00 PM<br>Friday – Saturday, 7:00 AM to 7:00 AM (24 Hours each day)                                                                                                                                                                                              |

#### PARKS AND GREENSPACE:

Maintenance and operations for Guy Place Park and Emerald Park (beginning 2016); Under-Ramp Park and Essex Hillside (beginning 2017); Transbay Park (beginning 2019); parklets, and District street trees. A portion of maintenance and operations for City Park (beginning 2017). Park utilities (water and electric). See page 5 for a map of park locations.