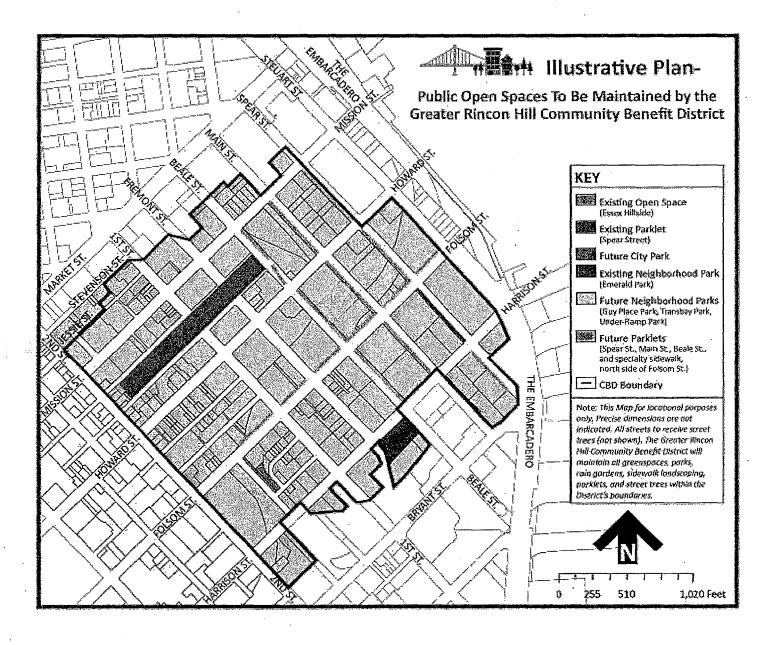

# Illustrative Map of District with Parks and Open Spaces

# C. Glossary of Terms

| 1994 Act                                                       | The Property and Business Improvement District Law of 1994 (California Streets and Highways Code §§36600 et seq.)                                                                                                                                                                                                                                                                                                                                                                                                                                                                                                                                                                                                                                                                                                                                                                                                                                                                                                               |  |  |  |  |
|----------------------------------------------------------------|---------------------------------------------------------------------------------------------------------------------------------------------------------------------------------------------------------------------------------------------------------------------------------------------------------------------------------------------------------------------------------------------------------------------------------------------------------------------------------------------------------------------------------------------------------------------------------------------------------------------------------------------------------------------------------------------------------------------------------------------------------------------------------------------------------------------------------------------------------------------------------------------------------------------------------------------------------------------------------------------------------------------------------|--|--|--|--|
| Baseline Services                                              | A baseline of services and staffing currently provided by the City and County of San Francisco.                                                                                                                                                                                                                                                                                                                                                                                                                                                                                                                                                                                                                                                                                                                                                                                                                                                                                                                                 |  |  |  |  |
| Building Square Footage                                        | The total square footage (all footage) of a built structure as listed by the City Assessor, not including parking square footage dedicated for users of the building.                                                                                                                                                                                                                                                                                                                                                                                                                                                                                                                                                                                                                                                                                                                                                                                                                                                           |  |  |  |  |
| Commercial Property                                            | A property of which at least 75% of the square footage is designated as commercial use in the City Assessor's database.                                                                                                                                                                                                                                                                                                                                                                                                                                                                                                                                                                                                                                                                                                                                                                                                                                                                                                         |  |  |  |  |
| General Benefit                                                | Any benefit that is not a "special benefit", which can be an amenity that accrues benefit to the public at large, versus a special benefit that accrues to property within a district receiving special services. For example, the special benefit of providing added safety services to the GRHCBD accrues primarily to the property owners in the CBD, because improved safety directly benefits neighborhood parcel owners, residents and their guests, commercial properties and their tenants and employees, and business owners and their customers. Some percentage of the benefit of safer streets, however, is also a general benefit because people passing through the district benefit from this improvement.  Assessments can be levied on CBD properties to cover a special benefit, but by law cannot be levied to cover a general benefit. A district must find other revenue sources such as grants, activity fees, or donations to pay for the general benefit portion of services. See also: special benefit |  |  |  |  |
| Lot Square Footage                                             | The total square footage (all footage) of a parcel as listed by the City Assessor.                                                                                                                                                                                                                                                                                                                                                                                                                                                                                                                                                                                                                                                                                                                                                                                                                                                                                                                                              |  |  |  |  |
| Office of Community<br>Investment and<br>Infrastructure (OCII) | The Successor Agency to the San Francisco Redevelopment Agency is authorized to continue implementation of the Transbay Redevelopment Project Area, the new transit-oriented neighborhood adjacent to the Transbay Transit Center currently under construction. The Transbay Project Area runs generally from Main to Second Streets and from Mission to Folsom, with a jog down Essex Street to Bryant. OCII will use a portion of property tax revenue (tax increment) generated from the privately-owned property in the vicinity of the Transit Center to build Under-Ramp Park, Transbay Park, Essex Hillside, Guy Place Park, and the parklets and rain gardens shown on the map of park locations (page 5). These new neighborhood parks and greenspaces are considered special benefit parks and public spaces and will be maintained by the GRHCBD. For a discussion of City Park, see Transbay Joint Powers Authority (TJPA).                                                                                         |  |  |  |  |

#### PARKS AND GREENSPACE:

Maintenance and operations for Guy Place Park and Emerald Park (beginning 2016); Under-Ramp Park and Essex Hillside (beginning 2017); Transbay Park (beginning 2019); parklets, and District street trees. A portion of maintenance and operations for City Park (beginning 2017). Park utilities (water and electric). See page 5 for a map of park locations.