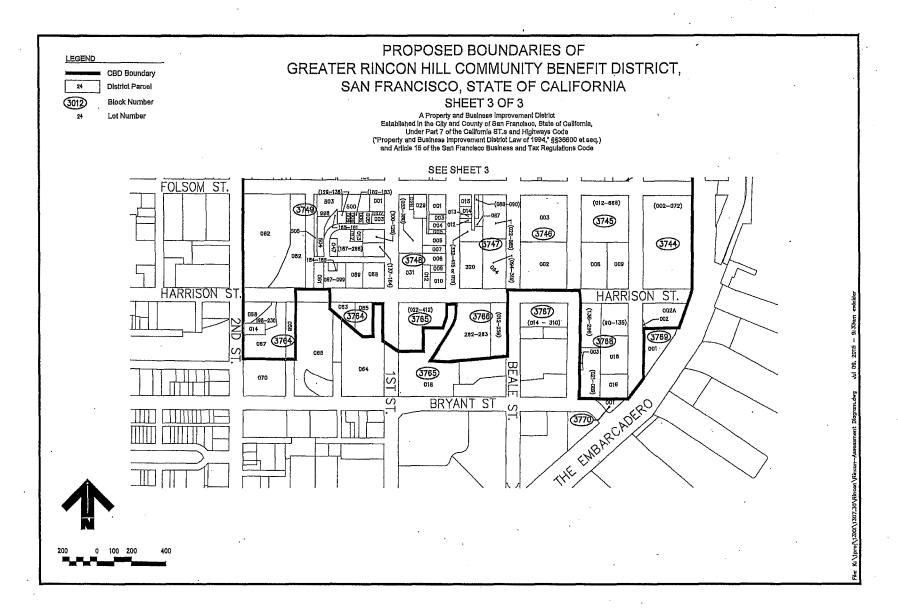

Specifically, the exterior boundaries of the proposed District voted on are:

- 2nd Street from Jessie Street to Harrison Street, and from Harrison Street to the southwest corner of APN 3764-067 (east side only)
- Harrison Street from 2nd Street to Main Street (east and west side street and affronting parcels; however specifically excluding the following parcels and affronting public right of way: APN 3764-066, APN 3764-064, APN 3765-018, APN 3767-014 to 3767-310)
- Main Street from Harrison Street to Bryant Street (east side only)
- Bryant Street from Main Street to The Embarcadero (north side only)
- The Embarcadero from Bryant Street to Harrison Street (west side only)
- Steuart Street from Harrison Street to Howard Street (west side only)
- Howard Street from Steuart Street to Spear Street (south side only)
- Spear Street from Howard to Mission Street, and from Mission Street to the northeast corner of APN 3712-023 (west side only)

1

- Mission Street from Spear Street to 1st Street (east and west side street and affronting parcels; however specifically excluding the following parcel and affronting public right of way: APN 3712-025)
- First Street to the northwest corner of APN 3709-019/020 (east side only) to Stevenson Street (west side only)
- Stevenson Street from 1st Street to Ecker Street (south side only)
- Ecker Street from Stevenson Street to the northeast corner of APN 3708-023 (east side only)
- Northern property line of APN 3708-023 from the northeast corner of the parcel to the northwest corner of the parcel
- Western property line of APN 3708-023 from the northwest corner of the parcel to the southwest corner of the parcel
- From the southwest corner of APN 3708-023 to 2nd Street (south side only); and WHEREAS, A Management District Plan was filed with the Board on June 8, 2015, containing information about the proposed District and assessments as required by California Streets and Highways Code, Section 36622; and

Section 4. **DESCRIPTION OF DISTRICT**. The Greater Rincon Hill Community Benefit District shall include all parcels of real property within the district. The proposed

25

1

District contains approximately 3277 identified parcels located on approximately 57 whole or partial blocks.

Specifically, the exterior District boundaries are:

- 2nd Street from Jessie Street to Harrison Street, and from Harrison Street to the southwest corner of APN 3764-067 (east side only)
- Harrison Street from 2nd Street to Main Street (east and west side street and affronting parcels; however specifically excluding the following parcels and affronting public right of way: APN 3764-066, APN 3764-064, APN 3765-018, APN 3767-014 to 3767-310)
- Main Street from Harrison Street to southwest corner of APN 3768-021-089 (east side only)
- From southwest corner of APN 3768-021-089 to southeast corner of APN 3768-016 (north side only)
- The Embarcadero from Bryant Street to Harrison Street (west side only street and affronting parcels; however, specifically excluding the following parcel and affronting public right of way: APN 3769-001)
- Steuart Street from Harrison Street to Howard Street (west side only)
- Howard Street from Steuart Street to Spear Street (south side only)
- Spear Street from Howard to Mission Street, and from Mission Street to the northeast corner of APN 3712-023 (west side only)
- Mission Street from Spear Street to 1st Street (east and west side street and affronting parcels; however specifically excluding the following parcel and affronting public right of way: APN 3712-025)
- First Street to the northwest corner of APN 3709-019/020 (east side only) to Stevenson Street (west side only)

- Stevenson Street from 1st Street to Ecker Street (south side only)
- Ecker Street from Stevenson Street to the northeast corner of APN 3708-023 (east side only)
- Northern property line of APN 3708-023 from the northeast corner of the parcel to the northwest corner of the parcel
- Western property line of APN 3708-023 from the northwest corner of the parcel to the southwest corner of the parcel
- From the southwest corner of APN 3708-023 to 2nd Street (south side only)

Reference should be made to the detailed maps and the lists of parcels identified by Assessor Parcel Number that are contained in the amended Management District Plan, in order to determine which specific parcels are included in the Greater Rincon HIII Community Benefit District.