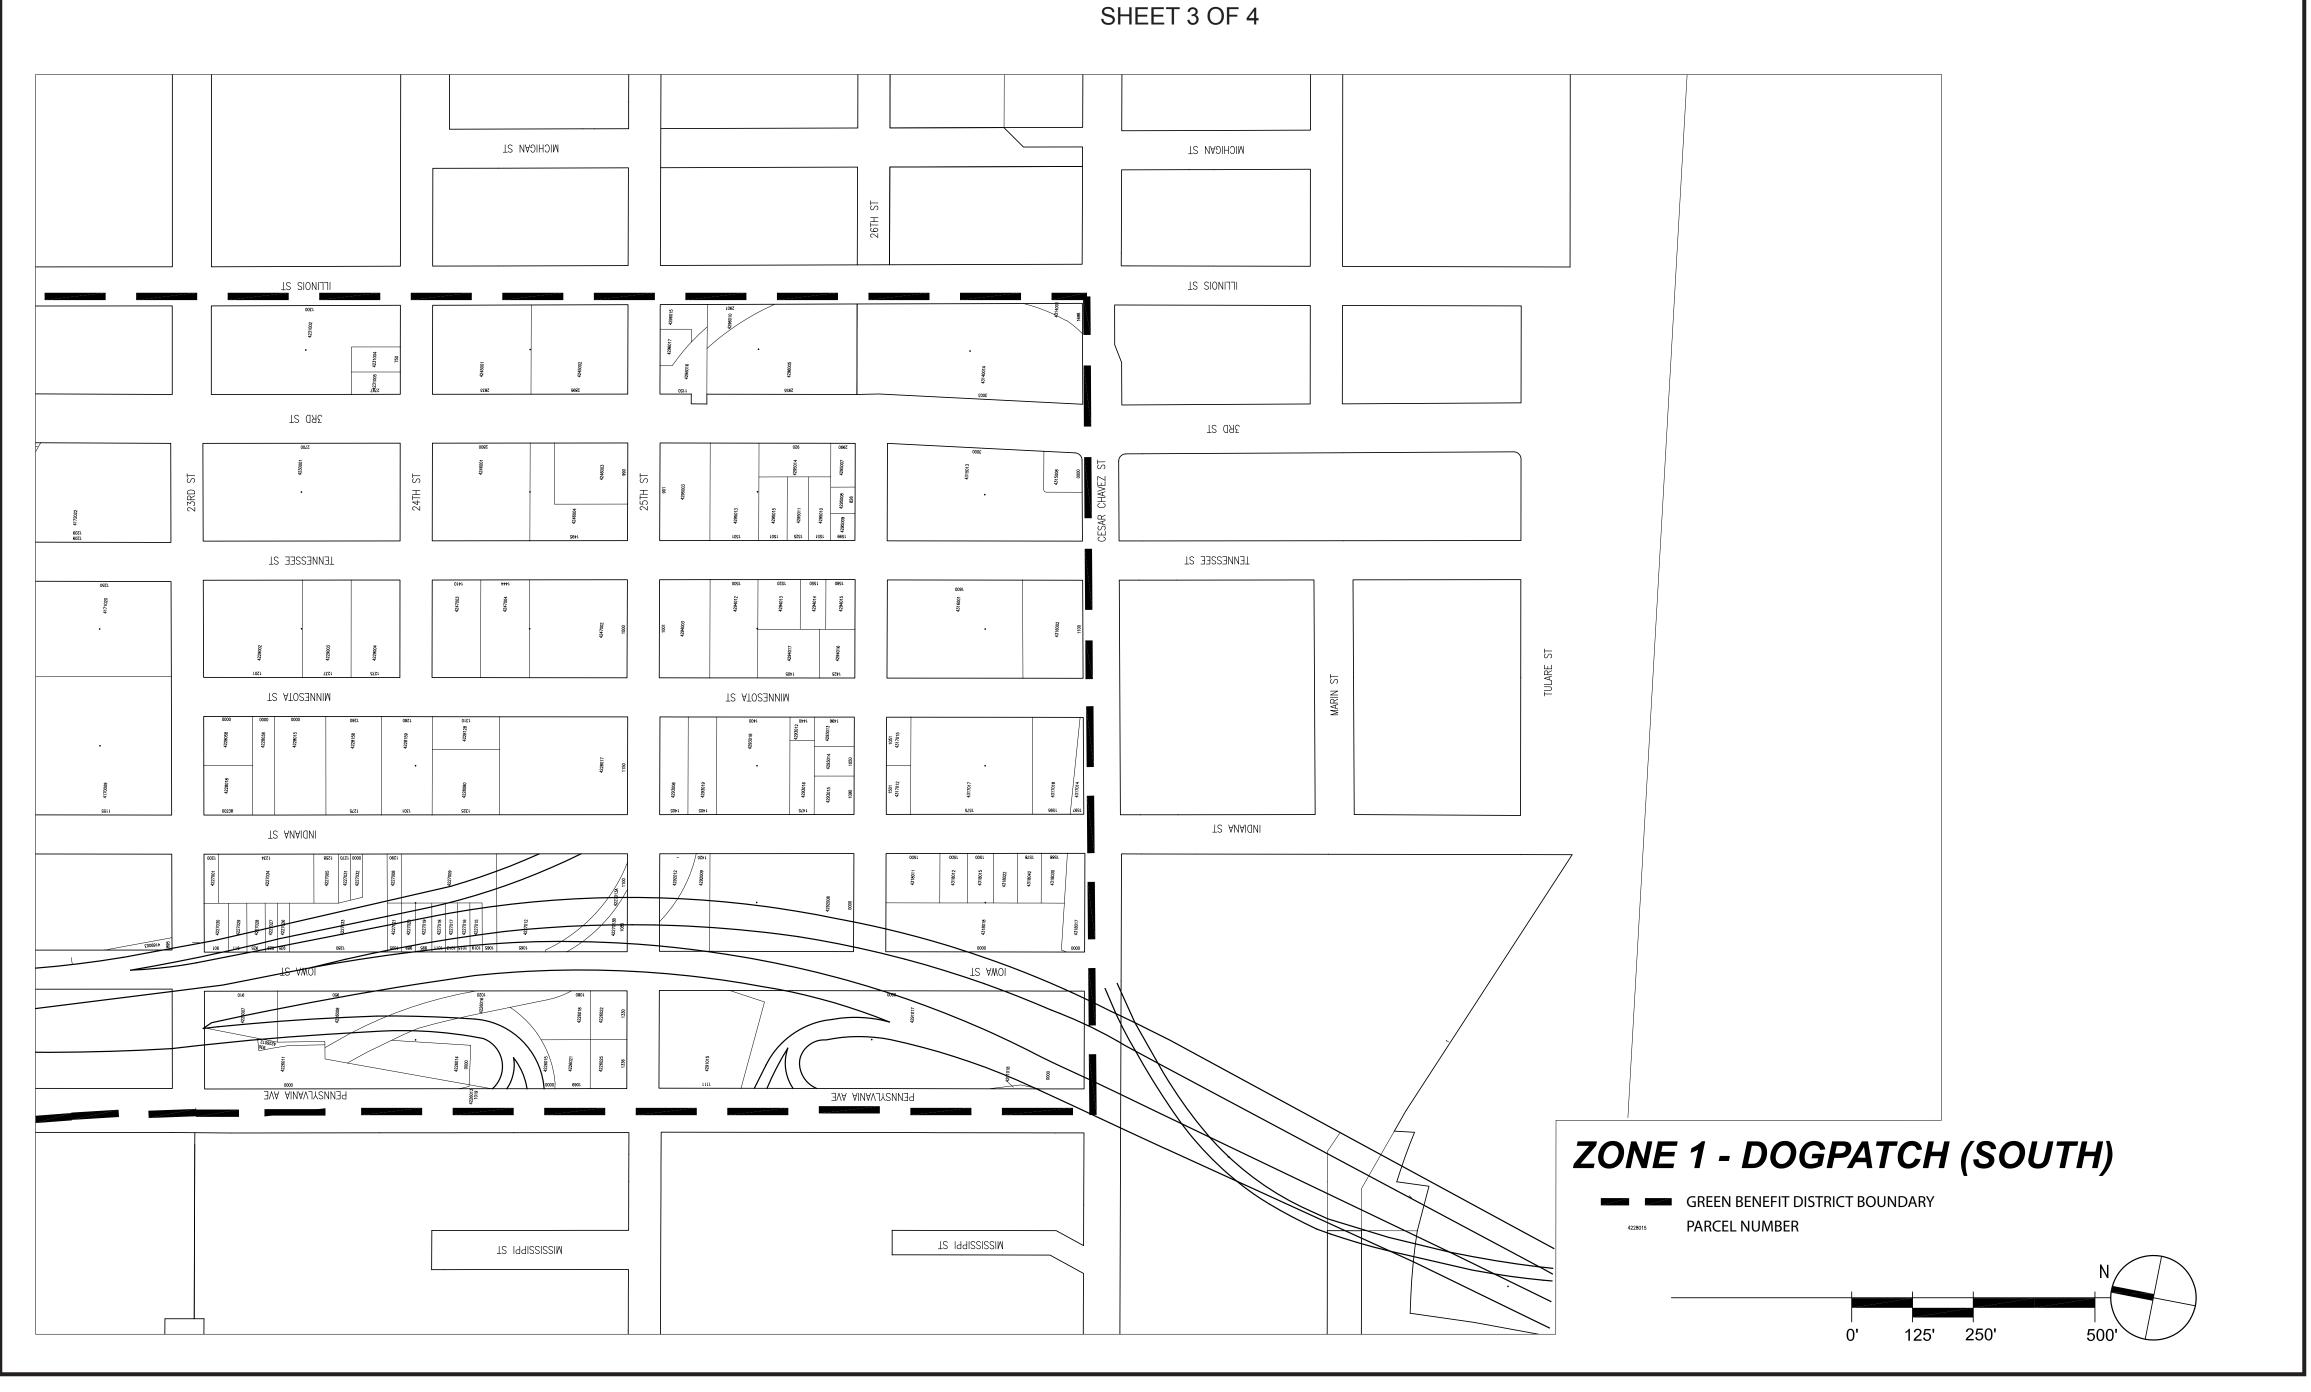

# Dogpatch and Northwest Potrero Hill Green Benefit District

for the assessment district known as the