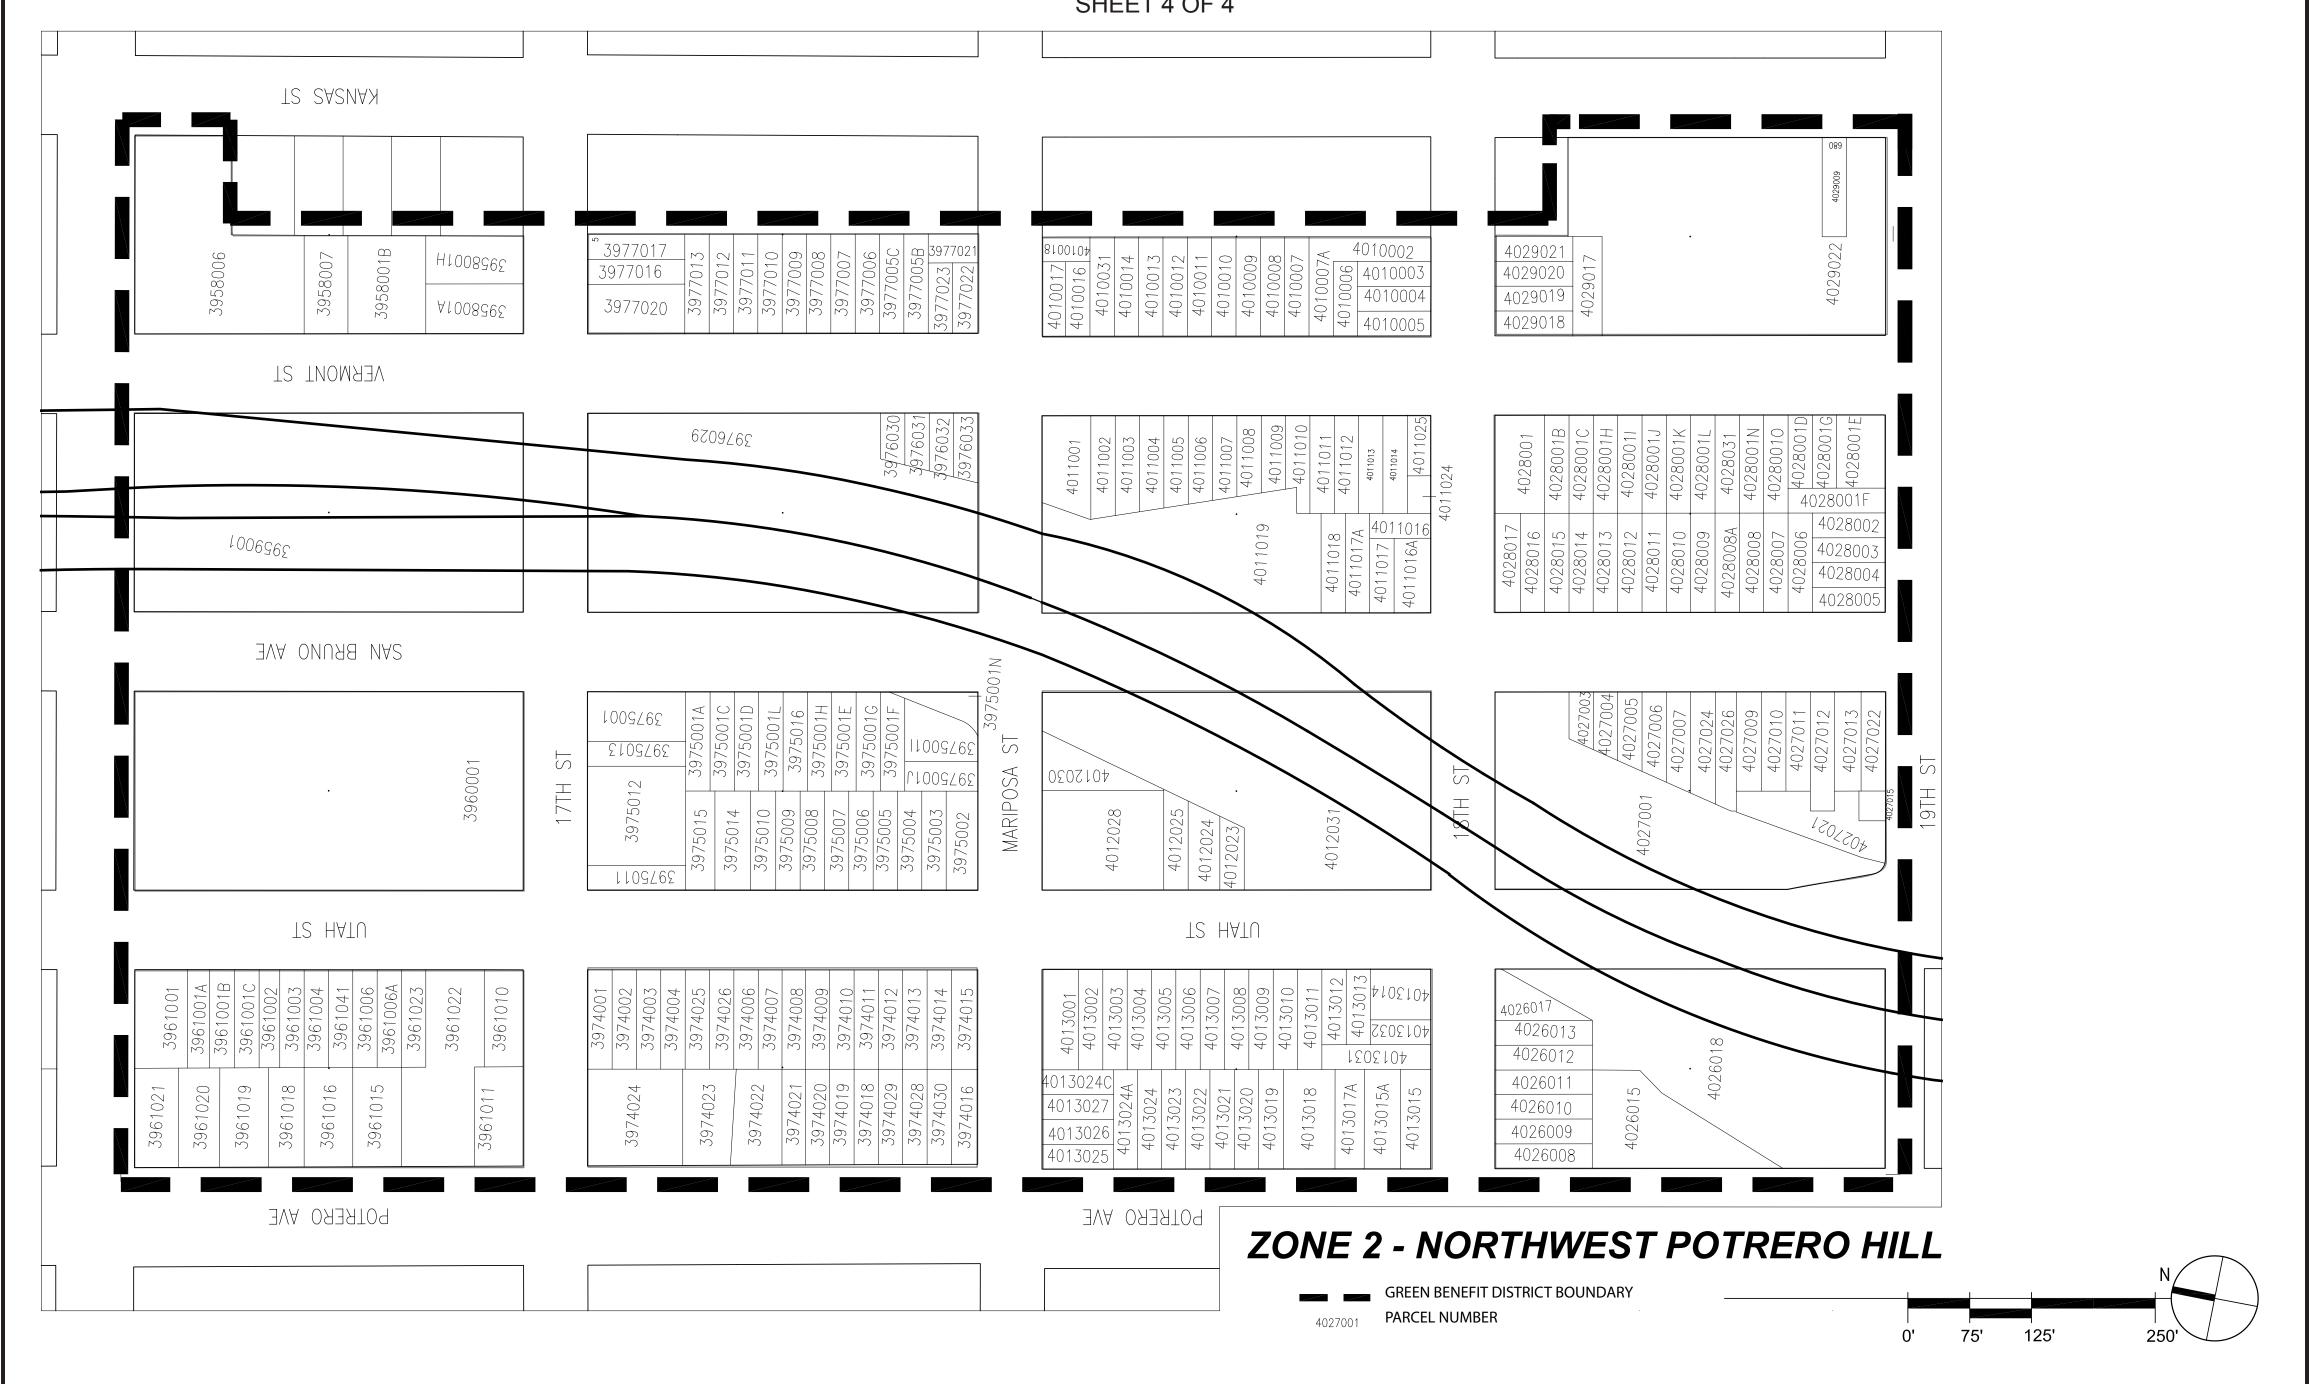

|

for the assessment district known as the

## Dogpatch and Northwest Potrero Hill Green Benefit District

SHEET 2 OF 4



for the assessment district known as the

# Dogpatch and Northwest Potrero Hill Green Benefit District



for the assessment district known as the

#### Dogpatch and Northwest Potrero Hill Green Benefit District

SHEET 4 OF 4