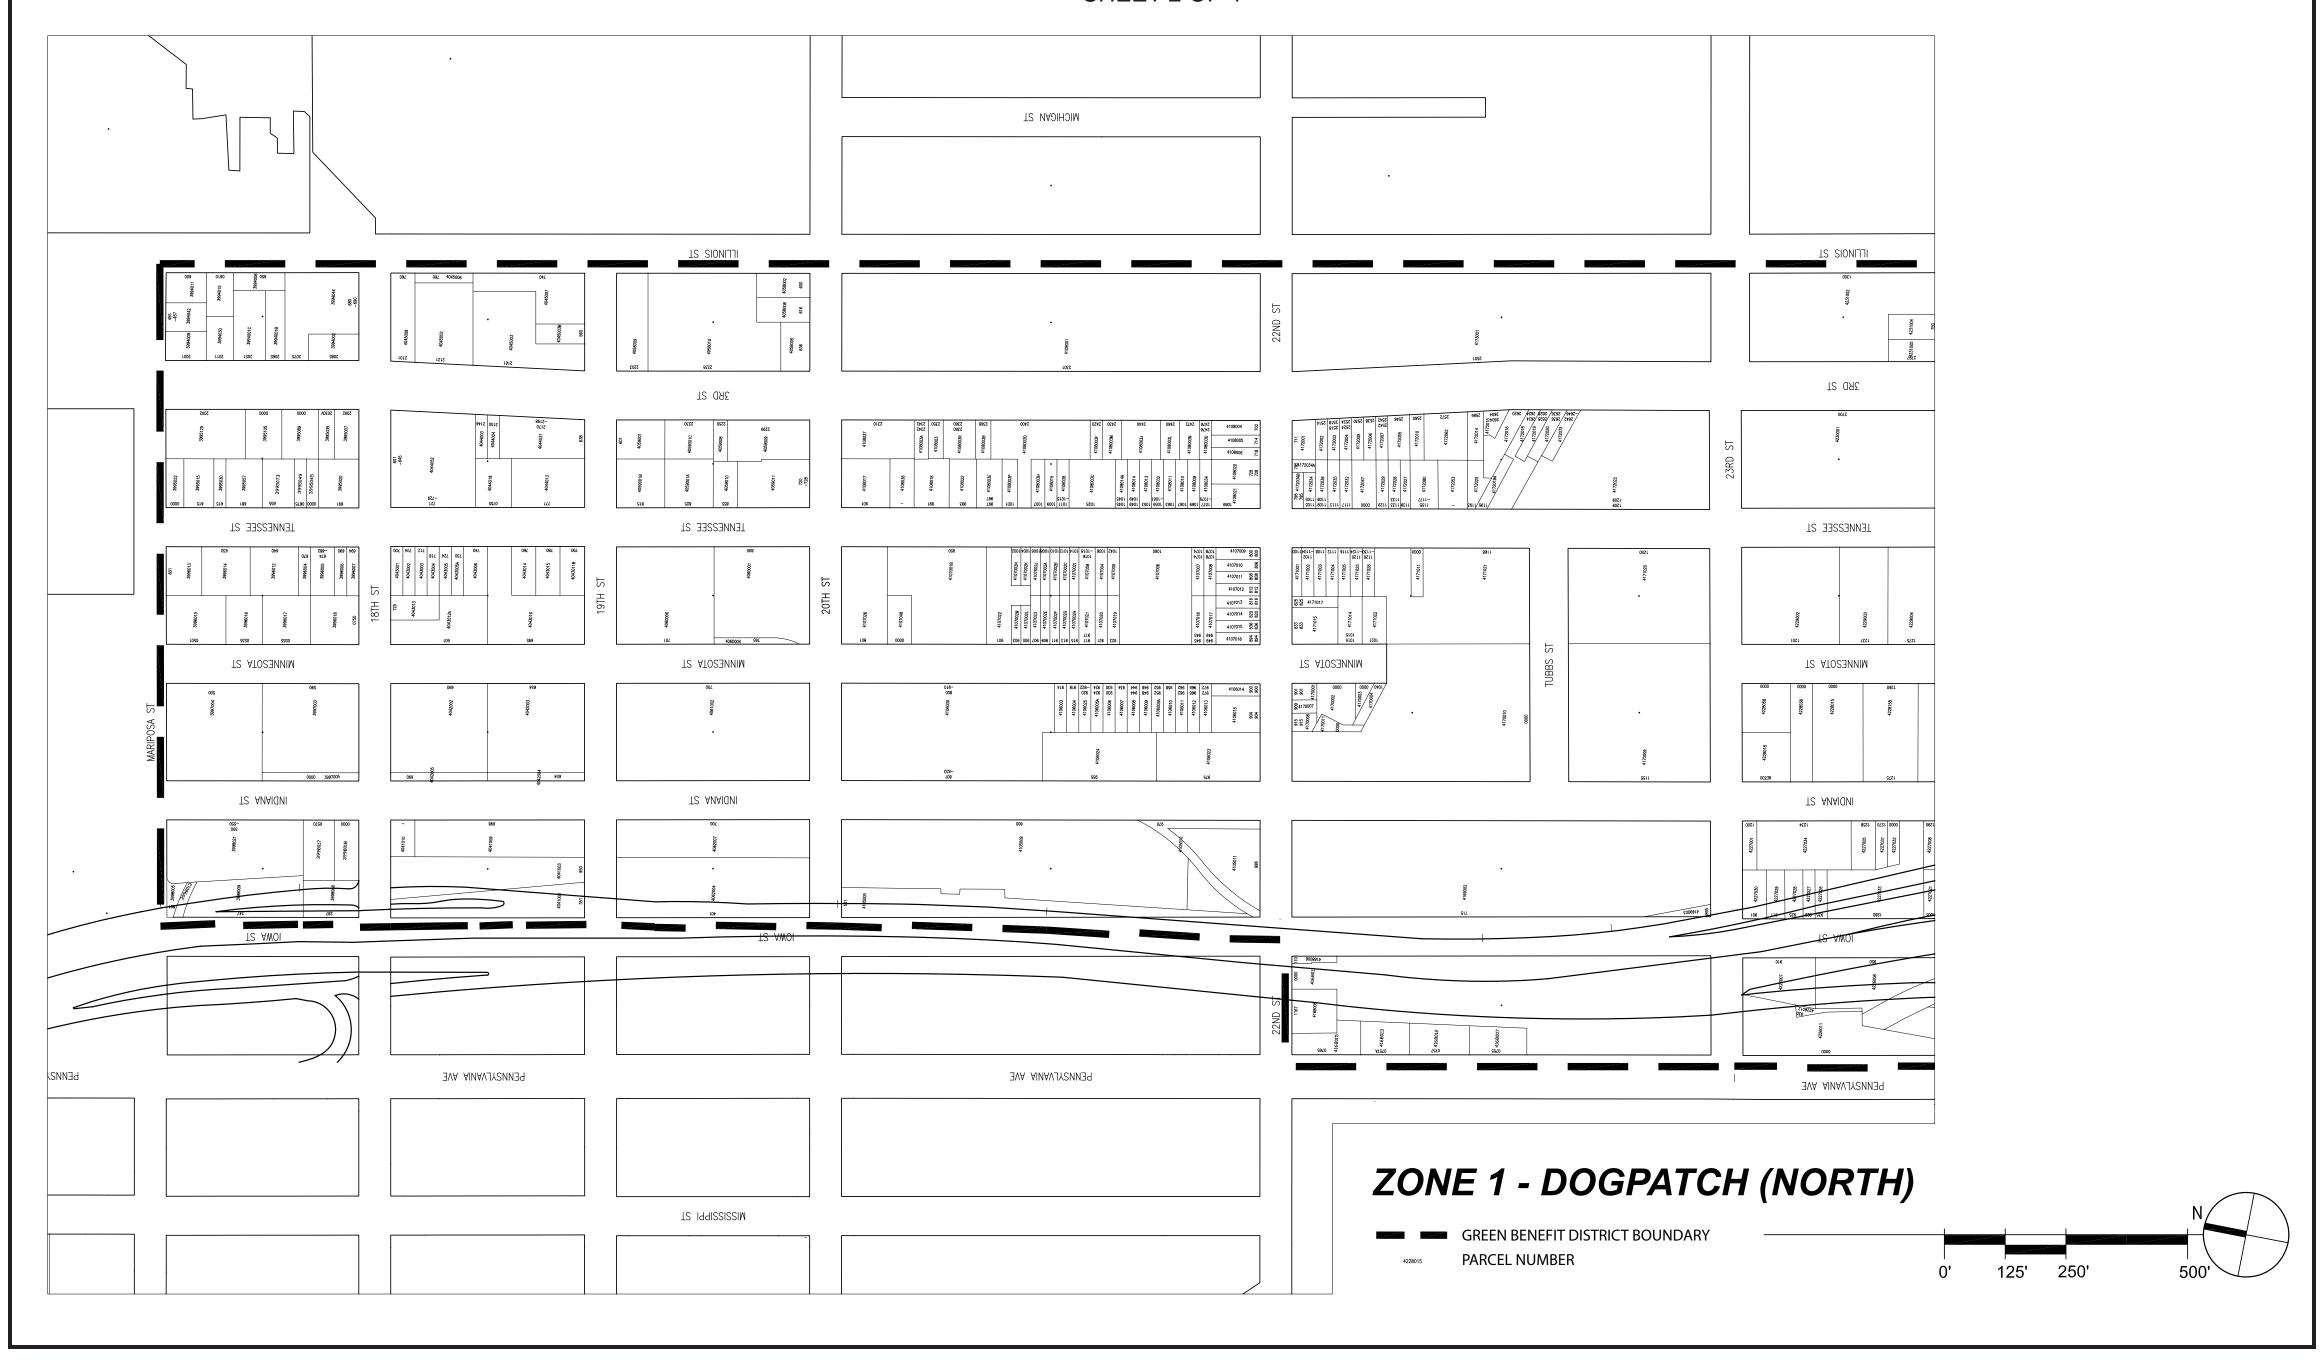

for the assessment district known as the

## Dogpatch and Northwest Potrero Hill Green Benefit District

SHEET 2 OF 4

for the assessment district known as the