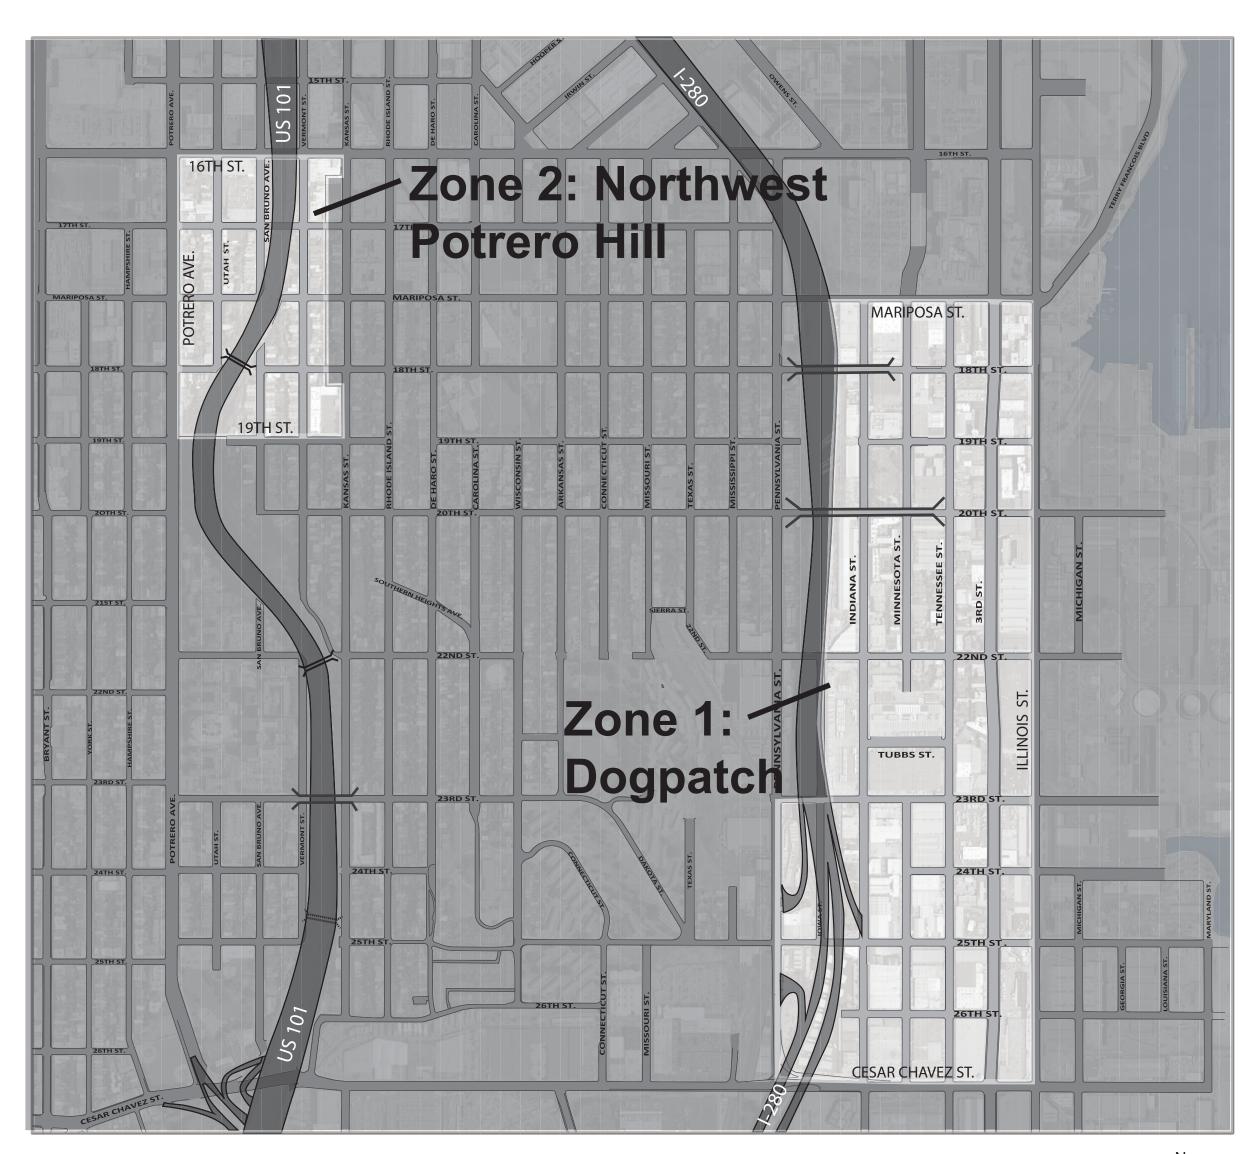

### Dogpatch and Northwest Potrero Hill Green Benefit District

SHEET 1 OF 4

0' 375' 750' 1500'

A Property and Business Improvement District
Established in the City and County of San Francisco, State of California,
Under Part 7 of the California Streets and Highways Code
("Property and Business Improvement District Law of 1994," §§36600 et seq.)
and Article 15A of the San Francisco Business and Tax Regulations Code