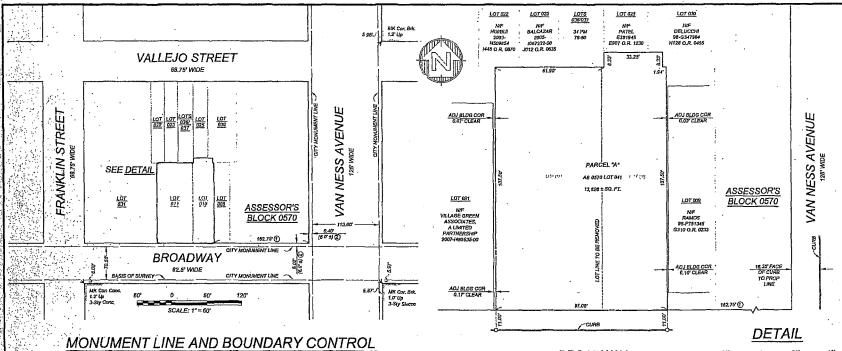

#### PARCEL I:

BEGINNING at a point on the Northerly line of Broadway, distant thereon 162 feet and 9 Inches Westerly from the Westerly line of Van Ness Avenue; running thence Westerly along the said Northerly line of Broadway 36 feet and 8 Inches; thence at a right angle Northerly 137 feet and 6 Inches; thence at a right angle Easterly 1 foot and 5-¾ Inches; thence at a right angle Northerly 8 feet and 4 Inches; thence at a right angle Easterly 33 feet and 3 Inches; thence at a right angle Southerly 8 feet and 4 Inches; thence at a right angle Easterly 1 foot and 11-¼ Inches; and thence at a right angle Southerly 137 feet and 6 Inches to the point of beginning.

BEING a portion of Western Addition Block No. 94.

Assessor's Lot 10, Block 0570

#### PARCEL II:

BEGINNING at a point on the Northerly line of Broadway, distant thereon 124 feet and 11 inches Easterly from the Easterly line of Franklin Street; running thence Easterly along said line of Broadway 60 feet and 5 inches; thence at a right angle Northerly 137 feet and 6 inches; thence at a right angle Westerly 60 feet and 5 inches; thence at a right angle Southerly 137 feet and 6 inches to the point of beginning.

BEING a portion of Western Addition Block No. 94.

Assessor's Lot 011, Block 0570

PA\10411318.5 353918-3

20