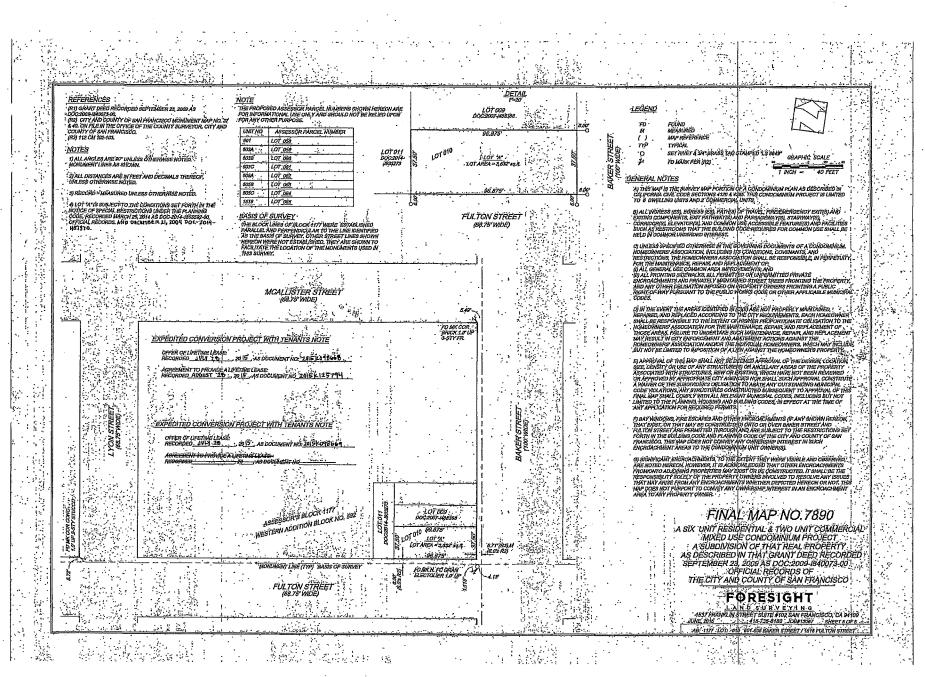

[Final Map 7890 - 601-605 Baker Street]

Motion approving Final Map 7890, a 6 residential unit and 2 commercial unit, mixed-use Condominium Project, located at 601-605 Baker Street, being a subdivision of Assessor's Block No. 1177, Lot No. 010, and adopting findings pursuant to the General Plan, and the eight priority policies of Planning Code, Section 101.1.

MOVED, That the certain map entitled "FINAL MAP 7890", a 6 residential unit and 2 commercial unit, mixed-use Condominium Project, located at 601-605 Baker Street, being a subdivision of Assessor's Block No. 1177, Lot No. 010, comprising 5 sheets, approved September 10, 2015, by Department of Public Works Order No. 183989 is hereby approved and said map is adopted as an Official Final Map 7890; and, be it

#### CITY AND COUNTY OF SAN FRANCISCO DEPARTMENT OF PUBLIC WORKS

APPROVING FINAL MAP 7890, 601-605 BAKER STREET AND 1518 FULTON STREET, AN 8 UNIT MIXED-USE CONDOMINIUM PROJECT, BEING A SUBDIVISION OF LOT 010 IN ASSESSORS BLOCK NO. 1177.

## **TENTATIVE MAP DECISION**

Date: October 29, 2013

Department of City Planning 1650 Mission Street, Suite 400 San Francisco, CA 94103

Attention: Mr. Scott F. Sanchez

| Project 1       | <b>D:</b> 7890                               |              |         |
|-----------------|----------------------------------------------|--------------|---------|
| Project Ty      | pe:6 Units Residential a<br>Condominium Conv |              | nercial |
| Address#        | StreetName                                   | Block        | Lot     |
| 601 - 605       | BAKER ST                                     | 1177         | 010     |
| 1518            | FULTON ST                                    | 1177         | 010     |
| Tentative Map R | eferral                                      | <del> </del> |         |

The tentative map filed with the present application indicates that the subject building at 601-605 Baker Street and 1518 Fulton Street is a six (6) residential unit and two (2) commercial unit building located in a RM-1 (Residential, Mixed, Low Density) Zoning District. Within the RM-1 Zoning District, a maximum of four (4) dwelling units can be considered legal and conforming to the Planning Code. The remaining two (2) dwelling units must be considered legal, nonconforming dwelling units.