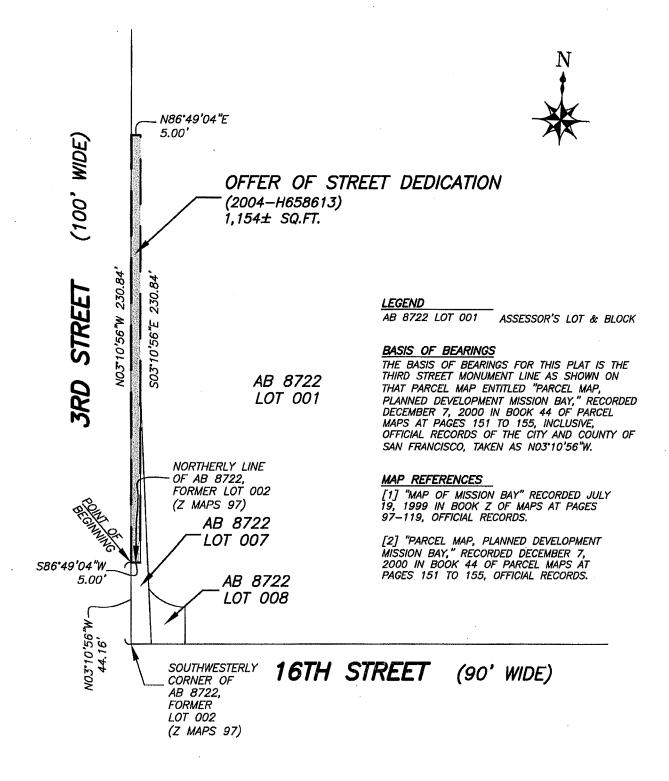

#### OFFER OF DEDICATION (STREET PURPOSES) (2004-H658613)

ALL THAT REAL PROPERTY SITUATED IN THE CITY AND COUNTY OF SAN FRANCISCO, STATE OF CALIFORNIA, DESCRIBED AS FOLLOWS:

BEING A PORTION OF BLOCK 8722 LOT 1 AS SAID LOT IS SHOWN ON THAT CERTAIN MAP ENTITLED "MAP OF MISSION BAY", RECORDED ON JULY 19, 1999 IN BOOK Z OF MAPS AT PAGES 97 THROUGH 119, INCLUSIVE, IN THE OFFICE OF THE RECORDER OF THE CITY AND COUNTY OF SAN FRANCISCO, STATE OF CALIFORNIA, AND BEING MORE PARTICULARLY DESCRIBED AS FOLLOWS:

COMMENCING AT THE SOUTHWESTERLY CORNER OF BLOCK 8722 LOT 2 AS SHOWN ON SAID "MAP OF MISSION BAY"; THENCE NORTH 03°10′56" WEST, 44.16 FEET ALONG THE WESTERLY LINE OF SAID LOT 2 TO THE POINT OF BEGINNING OF THIS DESCRIPTION; THENCE PROCEEDING CLOCKWISE THE FOLLOWING COURSES AND DISTANCES: NORTH 03°10′56" WEST, 230.84 FEET, ALONG THE WESTERLY LINE OF BLOCK 8722 LOT 1 AS SHOWN ON SAID MAP; THENCE NORTH 86°49′04" EAST, 5.00 FEET ALONG A LINE PARALLEL WITH AND DISTANT NORTHERLY 230.84 FEET, MEASURED AT RIGHT ANGLES, FROM THE NORTHERLY LINE OF SAID LOT 2; THENCE SOUTH 03°10′56" EAST 230.84 FEET ALONG A LINE PARALLEL WITH AND DISTANT EASTERLY 5.00 FEET, MEASURED AT RIGHT ANGLES, FROM SAID WESTERLY LINE, TO ITS INTERSECTION WITH SAID NORTHERLY LINE; THENCE SOUTH 86°49′04" WEST 5.00 FEET, ALONG SAID NORTHERLY LINE, TO THE POINT OF BEGINNING.

BEING A PORTION OF ASSESSOR'S BLOCK NO. 8722

# SUBJECT: PLAT TO ACCOMPANY LEGAL DESCRIPTION

BY DR CHKD. BR DATE 9-29-15 NOT TO SCALE SHEET 1 OF 1 JOB NO. S-8647