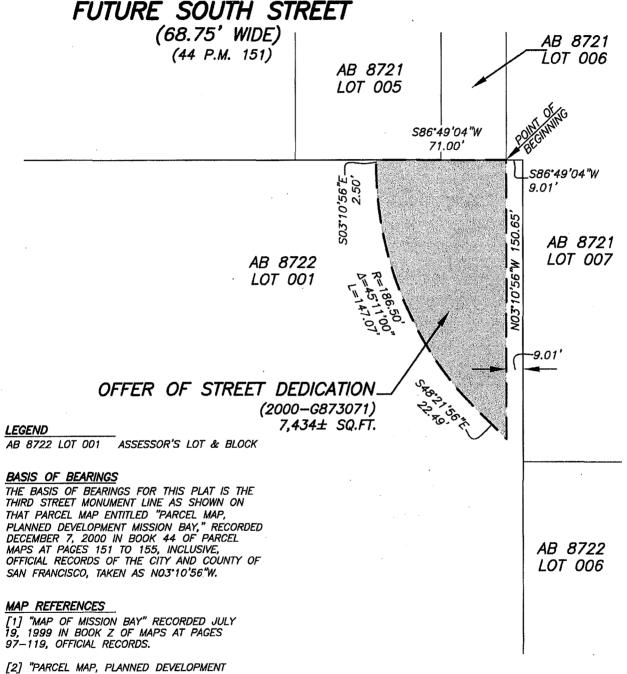

#### OFFER OF DEDICATION (STREET PURPOSES) (2000-G873071)

ALL THAT REAL PROPERTY SITUATED IN THE CITY AND COUNTY OF SAN FRANCISCO, STATE OF CALIFORNIA, DESCRIBED AS FOLLOWS:

COMMENCING AT THE MOST NORTHEASTERLY CORNER OF LOT 1, ASSESSOR'S BLOCK 8722 AS SHOWN ON THAT CERTAIN MAP ENTITLED "MAP OF MISSION BAY" FILED JULY 19, 1999, IN BOOK Z OF MAPS AT PAGES 97 THROUGH 119 IN THE OFFICE OF THE RECORDER OF THE CITY AND COUNTY OF SAN FRANCISCO, STATE OF CALIFORNIA; THENCE SOUTH 86°49'04" WEST ALONG THE NORTHERLY LINE OF SAID LOT 1, A DISTANCE OF 9.01 FEET TO THE TRUE PONT OF BEGINNING; THENCE CONTINUING SOUTH 86°49'04" WEST 71.00 FEET; THENCE SOUTH 03°10'56" EAST 2.50 FEET TO THE BEGINNING OF A TANGENT CURVE CONCAVE NORTHEASTERLY AND HAVING A RADIUS OF 186.50 FEET; THENCE SOUTHEASTERLY ALONG SAID CURVE THROUGH A CENTRAL ANGLE OF 45°11'00" A DISTANCE OF 147.07 FEET; THENCE TANGENT TO SAID CURVE SOUTH 48°21'56" EAST 22.49 FEET; THENCE NORTH 03°10'56" WEST 150.65 FEET TO THE TRUE POINT OF BEGINNING,

BEING A PORTION OF ASSESSOR'S BLOCK NO. 8722

## **EXHIBIT A-1**

# **DEPICTION**

# SUBJECT: PLAT TO ACCOMPANY LEGAL DESCRIPTION

BY DR CHKD. BR DATE 9-29-15 NOT TO SCALE SHEET 1 OF 1 JOB NO. S-8647

MISSION BAY," RECORDED DECEMBER 7, 2000 IN BOOK 44 OF PARCEL MAPS AT PAGES 151 TO 155, OFFICIAL RECORDS.