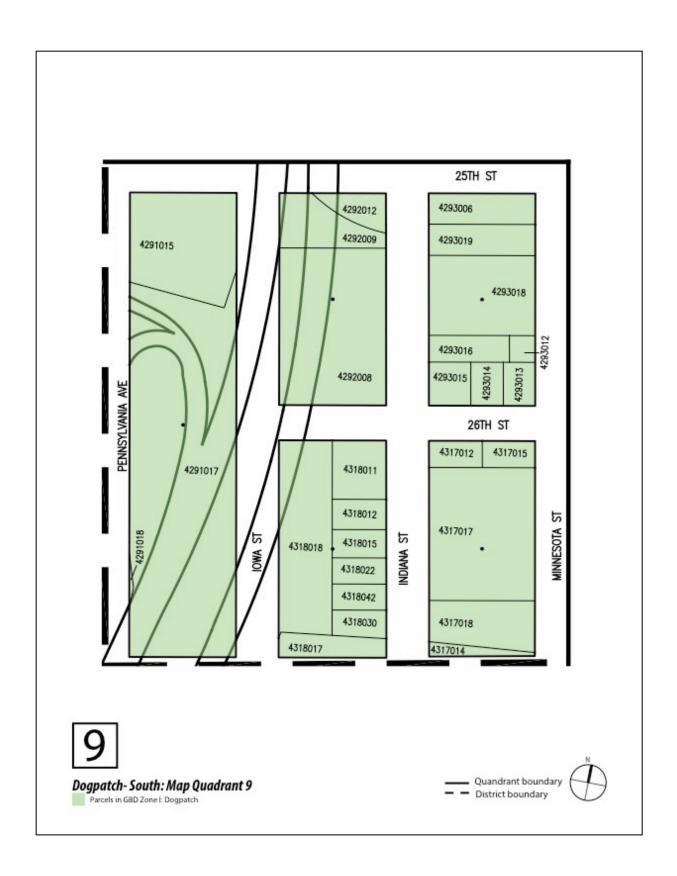

#### Maps

Detailed maps of the GBD can be found in Appendix D of the Management Plan.

#### **Proportionate Distribution of Funds**

The Board is committed to allocating funds to existing Green Spaces (as documented in Map 2 of Appendix D), proportionate to the concentration and distribution of assessments across the district, ensuring that the special benefits derived from the GBD will be conferred to each assessed parcel in an even and proportionate manner. Maps 3-6 in Appendix D show existing and aspirational plans for new Green Spaces in the district. As new Green Spaces are introduced to the neighborhood, the Board will follow the "Guidelines for Admission of New Green Spaces to the GBD" (Appendix B) to determine if and how to include said spaces. If and when any new spaces are admitted to the GBD, the Board will adjust its allocation of funds to Green Spaces such that it remains proportionate to the concentration and distribution of assessments across the district.