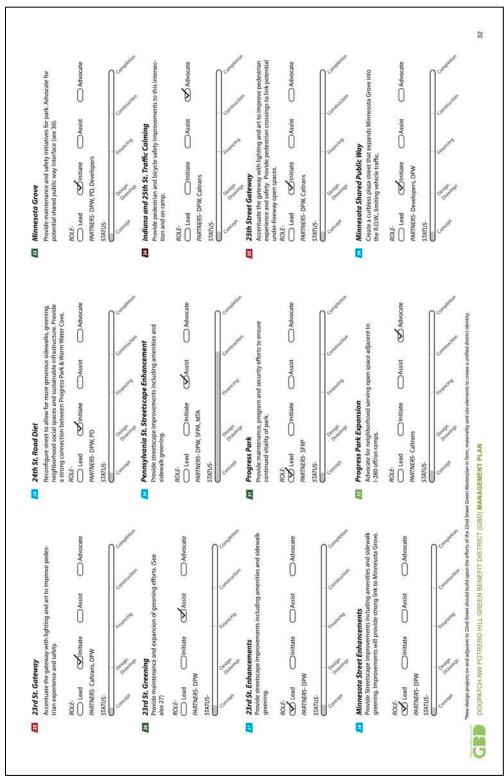

#### **Capital Improvements Context**

**Northwest Potrero Hill:** Northwest Potrero Hill has long been troubled by dangerous and unsanitary activities. Needles, garbage, human waste, and thefts are common issues for the neighborhood, especially in open space areas that are not monitored and cared for. Any open space area that is not cared for or is isolated is an invitation for illegal behavior. Adding lights, landscaping, and positive activity like those outlined in the neighborhood's Potrero Gateway Loop proposal protects and enhances the local neighborhood.

**Dogpatch:** Dogpatch is a mixed-use neighborhood, but many sections of the neighborhood have industrial warehouses with no sidewalks, street lighting or green space. The capital improvements include adding Permeable Paving where appropriate, waste collection receptacles, working with state and city agencies on safe, sustainable lighting in areas where residential population is increasing, new signage to guide pedestrians and adding a network of recreational green venues to encourage

walkability where no sidewalks or community social spots exist to date.

#### TABLE 5 - Current Green Spaces

| Zone #1              | Zone #2                             |
|----------------------|-------------------------------------|
| Progress Park        | Fallen Bridge Mini-Park             |
| Minnesota Grove      | Benches Garden & Park               |
| Woods Yard Park      | Potrero Gateway Park (aka The Loop) |
| I.M. Scott School    |                                     |
| Esprit Park          |                                     |
| 22nd Street Greening |                                     |
| 23rd Street Greening |                                     |
| 25th Street Greening |                                     |