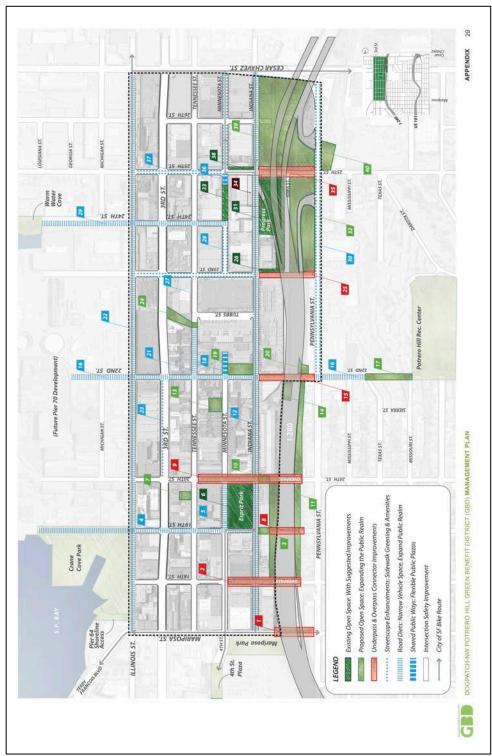

#### Maps

Detailed maps of the GBD can be found in Appendix D of the Management Plan.

#### **Proportionate Distribution of Funds**

The Board is committed to allocating funds to existing Green Spaces (as documented in Map 2 of Appendix D), proportionate to the concentration and distribution of assessments across the district, ensuring that the special benefits derived from the GBD will be conferred to each assessed parcel in an even and proportionate manner. Maps 3-6 in Appendix D show existing and aspirational plans for new Green Spaces in the district. As new Green Spaces are introduced to the neighborhood, the Board will follow the "Guidelines for Admission of New Green Spaces to the GBD" (Appendix B) to determine if and how to include said spaces. If and when any new spaces are admitted to the GBD, the Board will adjust its allocation of funds to Green Spaces such that it remains proportionate to the concentration and distribution of assessments across the district.