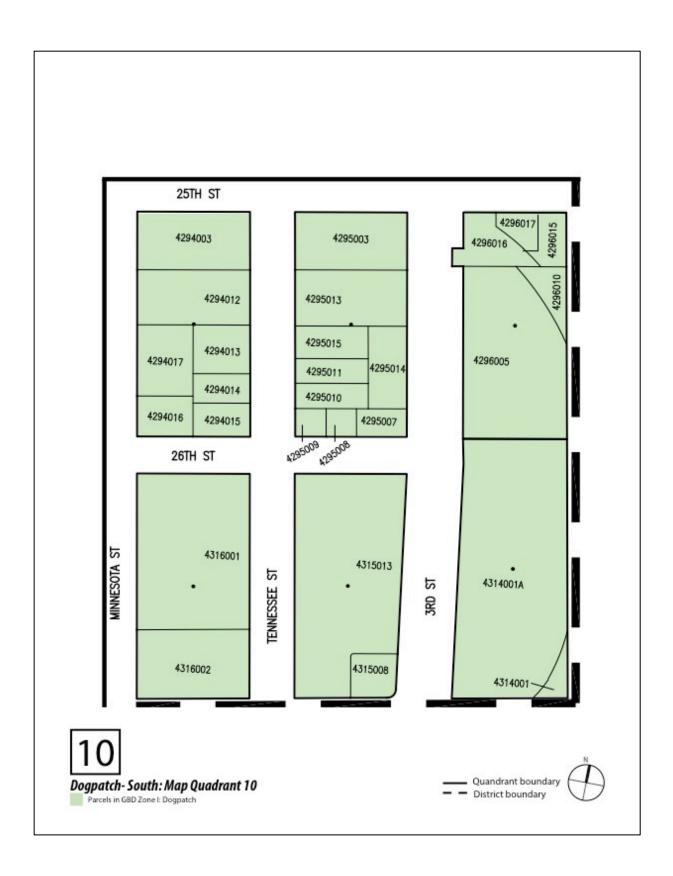

#### Maps

Detailed maps of the GBD can be found in Appendix D of the Management Plan.

#### **Proportionate Distribution of Funds**

The Board is committed to allocating funds to existing Green Spaces (as documented in Map 2 of Appendix D), proportionate to the concentration and distribution of assessments across the district, ensuring that the special benefits derived from the GBD will be conferred to each assessed parcel in an even and proportionate manner. Maps 3-6 in Appendix D show existing and aspirational plans for new Green Spaces in the district. As new Green Spaces are introduced to the neighborhood, the Board will follow the "Guidelines for Admission of New Green Spaces to the GBD" (Appendix B) to determine if and how to include said spaces. If and when any new spaces are admitted to the GBD, the Board will adjust its allocation of funds to Green Spaces such that it remains proportionate to the concentration and distribution of assessments across the district.