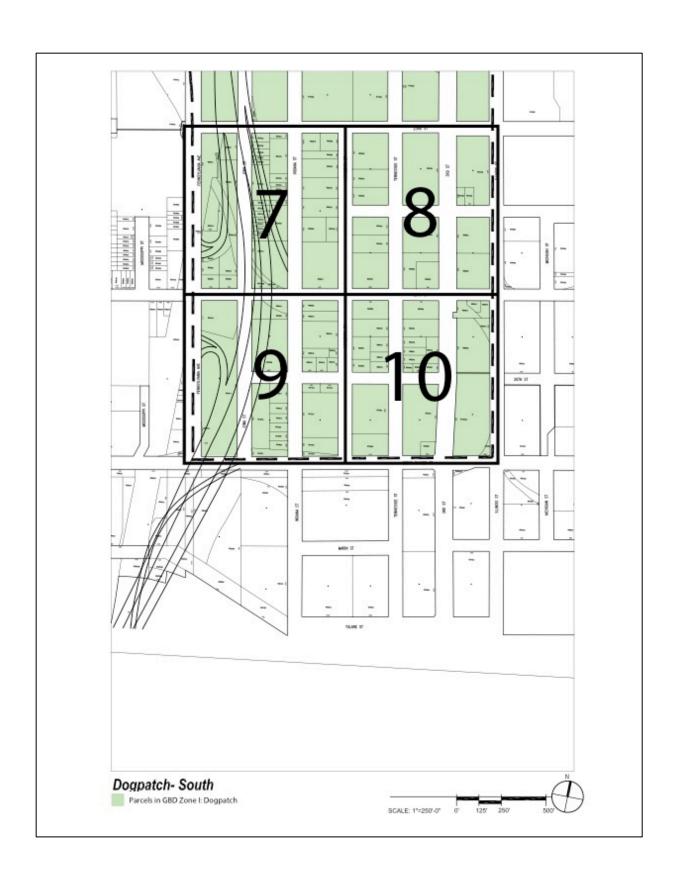

#### Physical Description of Dogpatch & NWPH GBD Area

The Dogpatch & NWPH GBD is comprised of two distinct zones: (1) the Dogpatch Neighborhood and (2) Northwest Potrero Hill. The area between these two zones is not included in the proposed GBD. Survey work, a maintenance and capital plan, and budget were completed for the Greater Potrero Hill area. Residents and owners in this area may choose to contract for future service with the GBD, or wait until the GBD renewal process begins in 2025 and propose an expansion of the GBD boundaries as part of that process.

#### **Proportionate Distribution of Funds**

The Board is committed to allocating funds to existing Green Spaces (as documented in Map 2 of Appendix D), proportionate to the concentration and distribution of assessments across the district, ensuring that the special benefits derived from the GBD will be conferred to each assessed parcel in an even and proportionate manner. Maps 3-6 in Appendix D show existing and aspirational plans for new Green Spaces in the district. As new Green Spaces are introduced to the neighborhood, the Board will follow the "Guidelines for Admission of New Green Spaces to the GBD" (Appendix B) to determine if and how to include said spaces. If and when any new spaces are admitted to the GBD, the Board will adjust its allocation of funds to Green Spaces such that it remains proportionate to the concentration and distribution of assessments across the district.