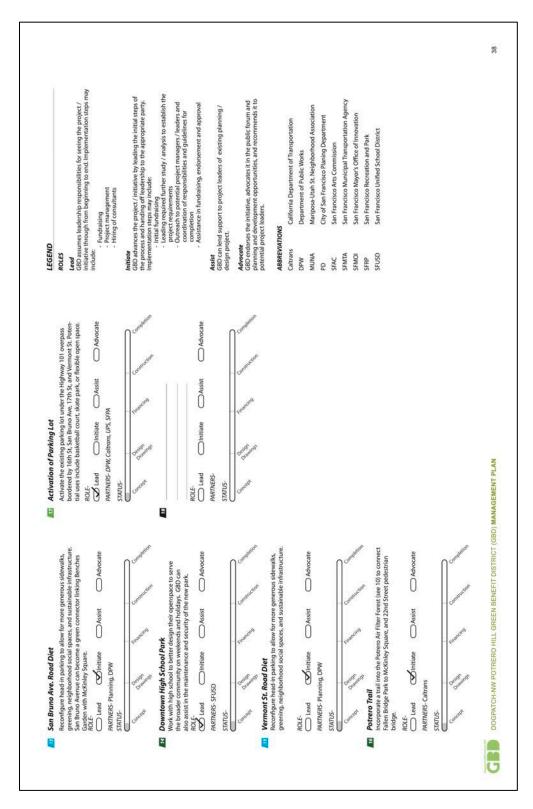

#### **Capital Improvements Context**

**Northwest Potrero Hill:** Northwest Potrero Hill has long been troubled by dangerous and unsanitary activities. Needles, garbage, human waste, and thefts are common issues for the neighborhood, especially in open space areas that are not monitored and cared for. Any open space area that is not cared for or is isolated is an invitation for illegal behavior. Adding lights, landscaping, and positive activity like those outlined in the neighborhood's Potrero Gateway Loop proposal protects and enhances the local neighborhood.

**Dogpatch:** Dogpatch is a mixed-use neighborhood, but many sections of the neighborhood have industrial warehouses with no sidewalks, street lighting or green space. The capital improvements include adding Permeable Paving where appropriate, waste collection receptacles, working with state and city agencies on safe, sustainable lighting in areas where residential population is increasing, new signage to guide pedestrians and adding a network of recreational green venues to encourage

walkability where no sidewalks or community social spots exist to date.