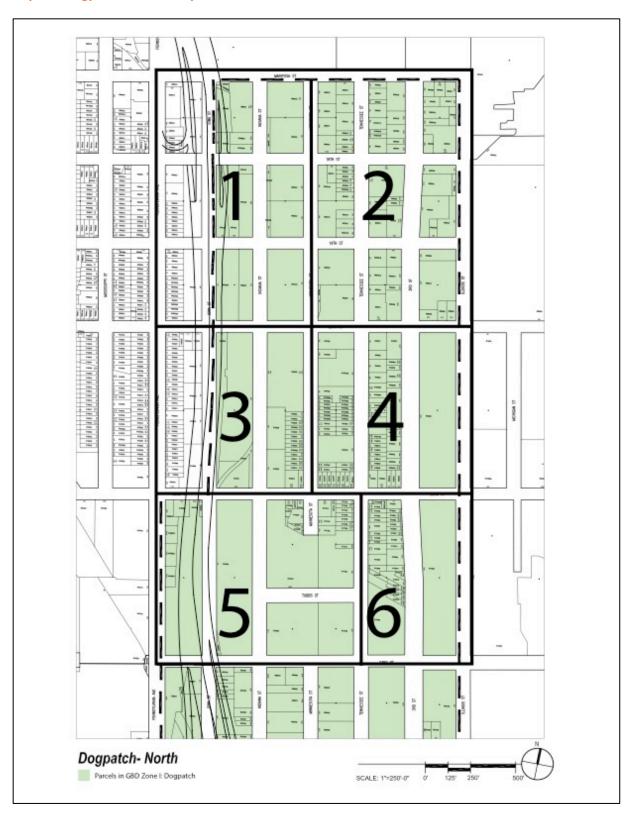

#### Physical Description of Dogpatch & NWPH GBD Area

The Dogpatch & NWPH GBD is comprised of two distinct zones: (1) the Dogpatch Neighborhood and (2) Northwest Potrero Hill. The area between these two zones is not included in the proposed GBD. Survey work, a maintenance and capital plan, and budget were completed for the Greater Potrero Hill area. Residents and owners in this area may choose to contract for future service with the GBD, or wait until the GBD renewal process begins in 2025 and propose an expansion of the GBD boundaries as part of that process.

#### **Proportionate Distribution of Funds**

The Board is committed to allocating funds to existing Green Spaces (as documented in Map 2 of Appendix D), proportionate to the concentration and distribution of assessments across the district, ensuring that the special benefits derived from the GBD will be conferred to each assessed parcel in an even and proportionate manner. Maps 3-6 in Appendix D show existing and aspirational plans for new Green Spaces in the district. As new Green Spaces are introduced to the neighborhood, the Board will follow the "Guidelines for Admission of New Green Spaces to the GBD" (Appendix B) to determine if and how to include said spaces. If and when any new spaces are admitted to the GBD, the Board will adjust its allocation of funds to Green Spaces such that it remains proportionate to the concentration and distribution of assessments across the district.