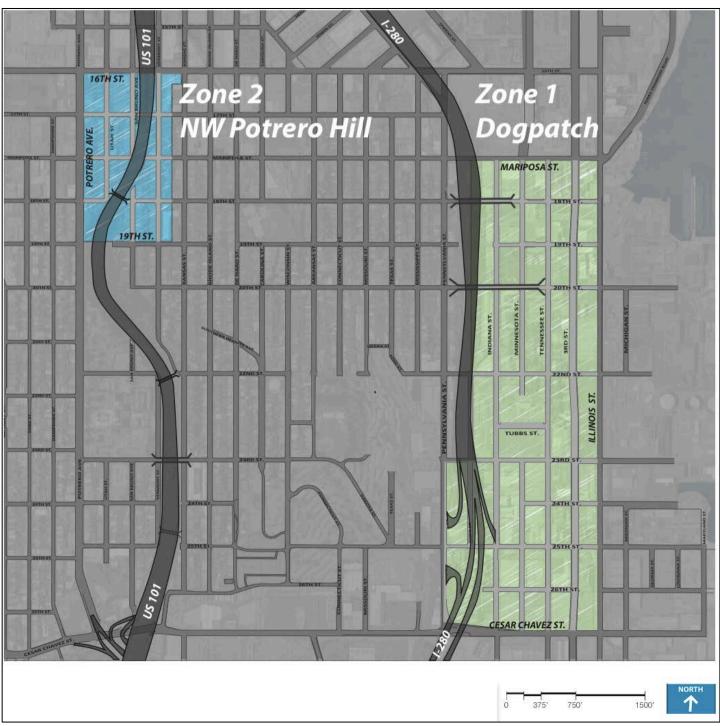

#### **District Boundaries**

The Dogpatch & NWPH GBD is comprised of 2 distinct zones: (1) the Dogpatch Neighborhood and (2) Northwest Potrero Hill (see Appendix D – Maps of the Management Plan).

#### Zone I - Boundary Description

- Mariposa Street from Iowa Street to Illinois Street (South side only)
- Illinois Street from Mariposa Street to Cesar Chavez Street (West side only)
- Cesar Chavez Street from Illinois Street to Pennsylvania Street (North side only)
- Pennsylvania Street from Cesar Chavez Street to 22<sup>nd</sup> Street (East Side Only)
- 22<sup>nd</sup> Street from Pennsylvania to Iowa Street (North Side Only)
- lowa Street from 22<sup>nd</sup> Street to Mariposa Street (East Side Only)

#### Zone II - Boundary Description

16<sup>th</sup> Street from Potrero Avenue to Kansas Street (South side only) (completely encompassing

- parcel 3958-006).
- Kansas Street from the northeast corner of parcel 3958-006 traveling south along the eastern perimeter of the parcel for 100 feet, then traveling west along the southern perimeter of the parcel for 100 feet, then traveling south to the southeast corner of parcel 4029-022.
- 19<sup>th</sup> Street from southeast corner of parcel 4029-022 to Potrero Avenue (North side only)
- Potrero Avenue from 19<sup>th</sup> Street to 16<sup>th</sup> Street (East side only)

#### Maps

Detailed maps of the GBD can be found in Appendix D of the Management Plan.