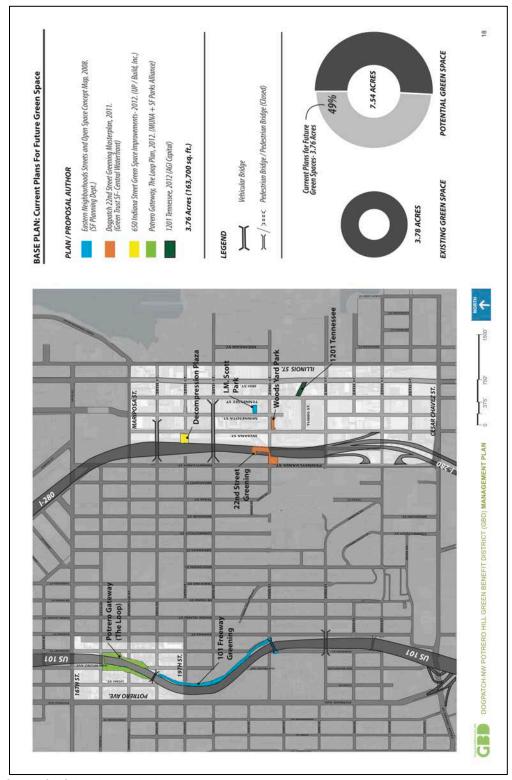

#### **Proportionate Distribution of Funds**

The Board is committed to allocating funds to existing Green Spaces (as documented in Map 2 of Appendix D), proportionate to the concentration and distribution of assessments across the district, ensuring that the special benefits derived from the GBD will be conferred to each assessed parcel in an even and proportionate manner. Maps 3-6 in Appendix D show existing and aspirational plans for new Green Spaces in the district. As new Green Spaces are introduced to the neighborhood, the Board will follow the "Guidelines for Admission of New Green Spaces to the GBD" (Appendix B) to determine if and how to include said spaces. If and when any new spaces are admitted to the GBD, the Board will adjust its allocation of funds to Green Spaces such that it remains proportionate to the concentration and distribution of assessments across the district.