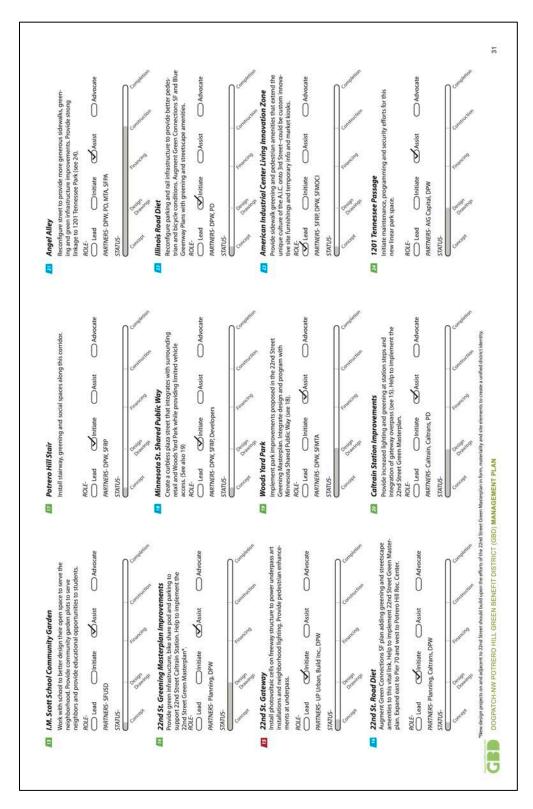

#### **Capital Improvements Context**

**Northwest Potrero Hill:** Northwest Potrero Hill has long been troubled by dangerous and unsanitary activities. Needles, garbage, human waste, and thefts are common issues for the neighborhood, especially in open space areas that are not monitored and cared for. Any open space area that is not cared for or is isolated is an invitation for illegal behavior. Adding lights, landscaping, and positive activity like those outlined in the neighborhood's Potrero Gateway Loop proposal protects and enhances the local neighborhood.

**Dogpatch:** Dogpatch is a mixed-use neighborhood, but many sections of the neighborhood have industrial warehouses with no sidewalks, street lighting or green space. The capital improvements include adding Permeable Paving where appropriate, waste collection receptacles, working with state and city agencies on safe, sustainable lighting in areas where residential population is increasing, new signage to guide pedestrians and adding a network of recreational green venues to encourage

walkability where no sidewalks or community social spots exist to date.

#### TABLE 5 - Current Green Spaces

| Zone #1              | Zone #2                             |
|----------------------|-------------------------------------|
| Progress Park        | Fallen Bridge Mini-Park             |
| Minnesota Grove      | Benches Garden & Park               |
| Woods Yard Park      | Potrero Gateway Park (aka The Loop) |
| I.M. Scott School    |                                     |
| Esprit Park          |                                     |
| 22nd Street Greening |                                     |
| 23rd Street Greening |                                     |
| 25th Street Greening |                                     |