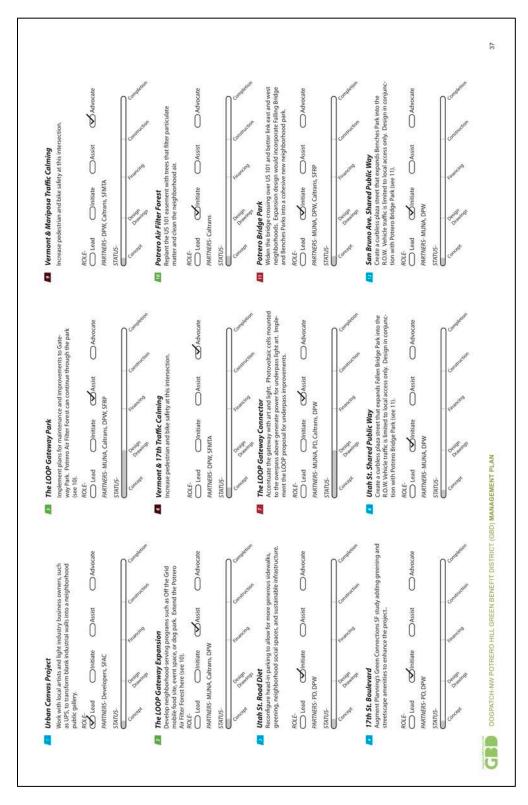

#### **Capital Improvements Context**

**Northwest Potrero Hill:** Northwest Potrero Hill has long been troubled by dangerous and unsanitary activities. Needles, garbage, human waste, and thefts are common issues for the neighborhood, especially in open space areas that are not monitored and cared for. Any open space area that is not cared for or is isolated is an invitation for illegal behavior. Adding lights, landscaping, and positive activity like those outlined in the neighborhood's Potrero Gateway Loop proposal protects and enhances the local neighborhood.

**Dogpatch:** Dogpatch is a mixed-use neighborhood, but many sections of the neighborhood have industrial warehouses with no sidewalks, street lighting or green space. The capital improvements include adding Permeable Paving where appropriate, waste collection receptacles, working with state and city agencies on safe, sustainable lighting in areas where residential population is increasing, new signage to guide pedestrians and adding a network of recreational green venues to encourage

walkability where no sidewalks or community social spots exist to date.