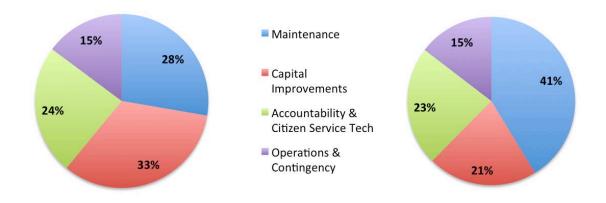

**ZONE I BUDGET BREAKDOWN** 

**ZONE II BUDGET BREAKDOWN** 

Table 10 - Zone I - Dogpatch Budget

|                                        | FY 2015/16      |                          |                         |
|----------------------------------------|-----------------|--------------------------|-------------------------|
| Services, Activities, and Improvements | Total<br>Budget | LESS: General<br>Benefit | Amount of<br>Assessment |
| Maintenance                            | \$120,572       | (\$8,187)                | \$112,385               |
| Capital Improvements                   | \$145,000       | (\$9,846)                | \$135,155               |
| Accountability & Citizen Service Tech  | \$98,000        |                          | \$98,000                |
| Operations & Contingency               | \$60,213        |                          | \$60,213                |
| Total                                  | \$423,785       | (\$18,033)               | \$405,753               |

Table 11 - Zone II - Northwest Potrero Hill Budget

|                                        | FY 2015/16      |                          |                         |
|----------------------------------------|-----------------|--------------------------|-------------------------|
| Services, Activities, and Improvements | Total<br>Budget | LESS: General<br>Benefit | Amount of<br>Assessment |
| Maintenance                            | \$38,584        | (\$2,620)                | \$35,964                |
| Capital Improvements                   | \$19,750        | (\$1,341)                | \$18,409                |
| Accountability & Citizen Service Tech  | \$20,000        |                          | \$20,000                |
| Operations & Contingency               | \$12,733        |                          | \$12,733                |
| Total                                  | \$91,067        | (\$3,961)                | \$87,106                |