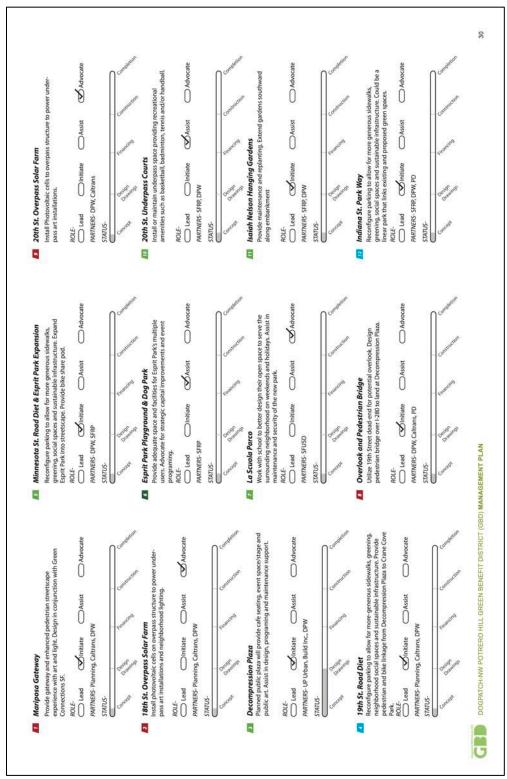

#### **Capital Improvements Context**

**Northwest Potrero Hill:** Northwest Potrero Hill has long been troubled by dangerous and unsanitary activities. Needles, garbage, human waste, and thefts are common issues for the neighborhood, especially in open space areas that are not monitored and cared for. Any open space area that is not cared for or is isolated is an invitation for illegal behavior. Adding lights, landscaping, and positive activity like those outlined in the neighborhood's Potrero Gateway Loop proposal protects and enhances the local neighborhood.

**Dogpatch:** Dogpatch is a mixed-use neighborhood, but many sections of the neighborhood have industrial warehouses with no sidewalks, street lighting or green space. The capital improvements include adding Permeable Paving where appropriate, waste collection receptacles, working with state and city agencies on safe, sustainable lighting in areas where residential population is increasing, new signage to guide pedestrians and adding a network of recreational green venues to encourage

walkability where no sidewalks or community social spots exist to date.