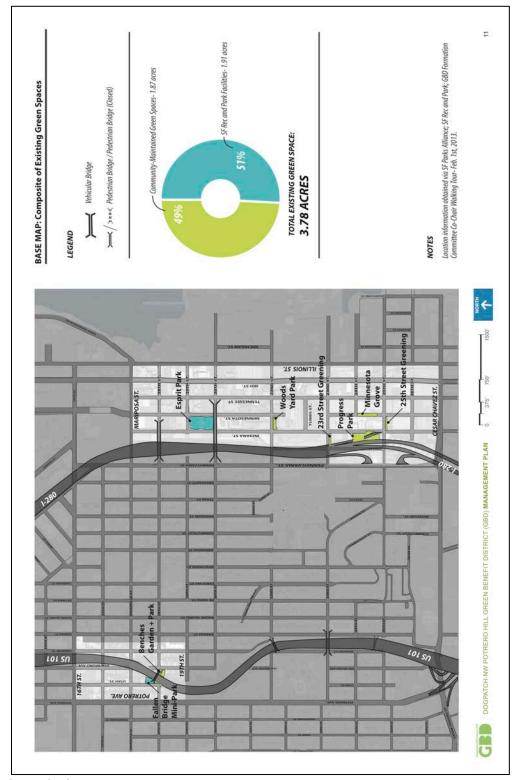

#### **Current Green Spaces**

Green Spaces in the GBD that are currently targeted for maintenance services are identified in Table 5. These Green Spaces will receive maintenance services outlined in this service plan at the commencement of the Dogpatch & NWPH GBD. The GBD Board may add new Green Spaces to the GBD's maintenance and operations service coverage if they

#### TABLE 5 - Current Green Spaces

| Zone #1              | Zone #2                             |
|----------------------|-------------------------------------|
| Progress Park        | Fallen Bridge Mini-Park             |
| Minnesota Grove      | Benches Garden & Park               |
| Woods Yard Park      | Potrero Gateway Park (aka The Loop) |
| I.M. Scott School    |                                     |
| Esprit Park          |                                     |
| 22nd Street Greening |                                     |
| 23rd Street Greening |                                     |
| 25th Street Greening |                                     |