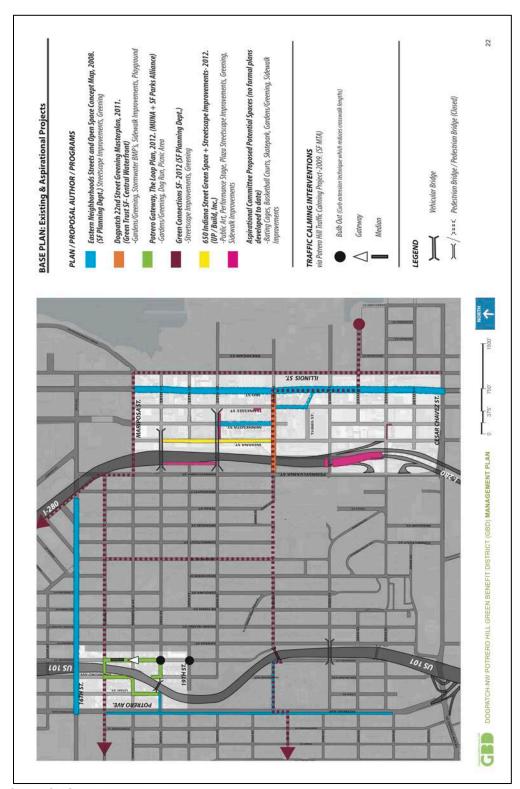

#### Maps

Detailed maps of the GBD can be found in Appendix D of the Management Plan.

#### **Proportionate Distribution of Funds**

The Board is committed to allocating funds to existing Green Spaces (as documented in Map 2 of Appendix D), proportionate to the concentration and distribution of assessments across the district, ensuring that the special benefits derived from the GBD will be conferred to each assessed parcel in an even and proportionate manner. Maps 3-6 in Appendix D show existing and aspirational plans for new Green Spaces in the district. As new Green Spaces are introduced to the neighborhood, the Board will follow the "Guidelines for Admission of New Green Spaces to the GBD" (Appendix B) to determine if and how to include said spaces. If and when any new spaces are admitted to the GBD, the Board will adjust its allocation of funds to Green Spaces such that it remains proportionate to the concentration and distribution of assessments across the district.