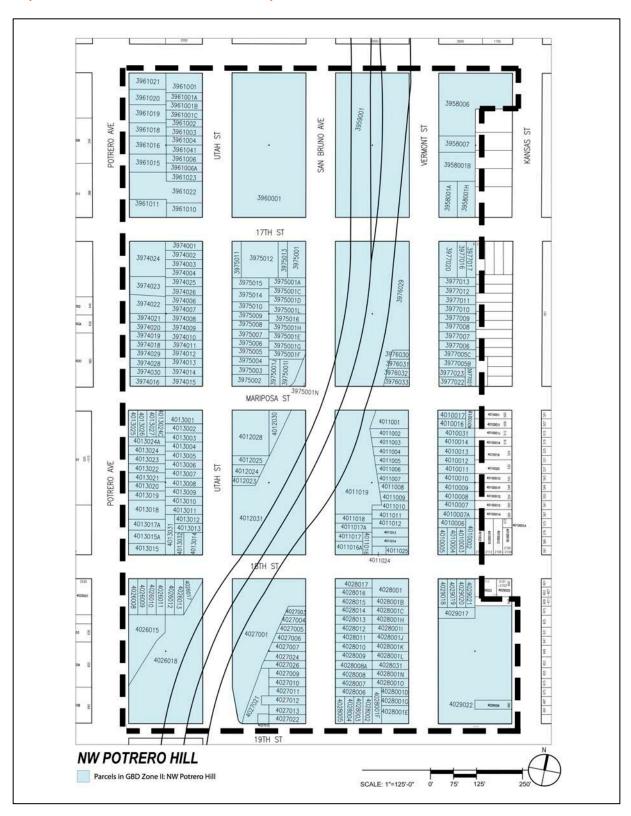

#### Zone II - Boundary Description

16<sup>th</sup> Street from Potrero Avenue to Kansas Street (South side only) (completely encompassing

- parcel 3958-006).
- Kansas Street from the northeast corner of parcel 3958-006 traveling south along the eastern perimeter of the parcel for 100 feet, then traveling west along the southern perimeter of the parcel for 100 feet, then traveling south to the southeast corner of parcel 4029-022.
- 19<sup>th</sup> Street from southeast corner of parcel 4029-022 to Potrero Avenue (North side only)
- Potrero Avenue from 19<sup>th</sup> Street to 16<sup>th</sup> Street (East side only)

#### **Zone II – Boundary Description**

- 16<sup>th</sup> Street from Potrero Avenue to Kansas Street (South side only) (completely encompassing parcel 3958-006)
- Kansas Street from the northeast corner of parcel 3958-006 traveling south along the eastern perimeter of parcel for 100 feet, then traveling west along the southern perimeter of parcel for 100 feet, then traveling south to the southeast corner of parcel 4029-022.

- 19<sup>th</sup> Street from southeast corner of parcel 4029-022 to Potrero Avenue (North side only)
- Potrero Avenue from 19<sup>th</sup> Street to 16<sup>th</sup> Street (East side only)

**Eastern Boundary:** The eastern boundary of Zone II is Kansas Street from the northeast corner of parcel 3958-006 traveling south along the eastern perimeter of the parcel for 100 feet, then traveling west along the southern perimeter of the parcel for 100 feet, then traveling south to the southeast corner of parcel 4029-022. Like the southern boundary, this eastern boundary was selected because of its proximity to Fallen Bridge Park, an anchor space for this emerging community, and to separate it from Greater Potrero Hill.

#### Maps

Detailed maps of the GBD can be found in Appendix D of the Management Plan.