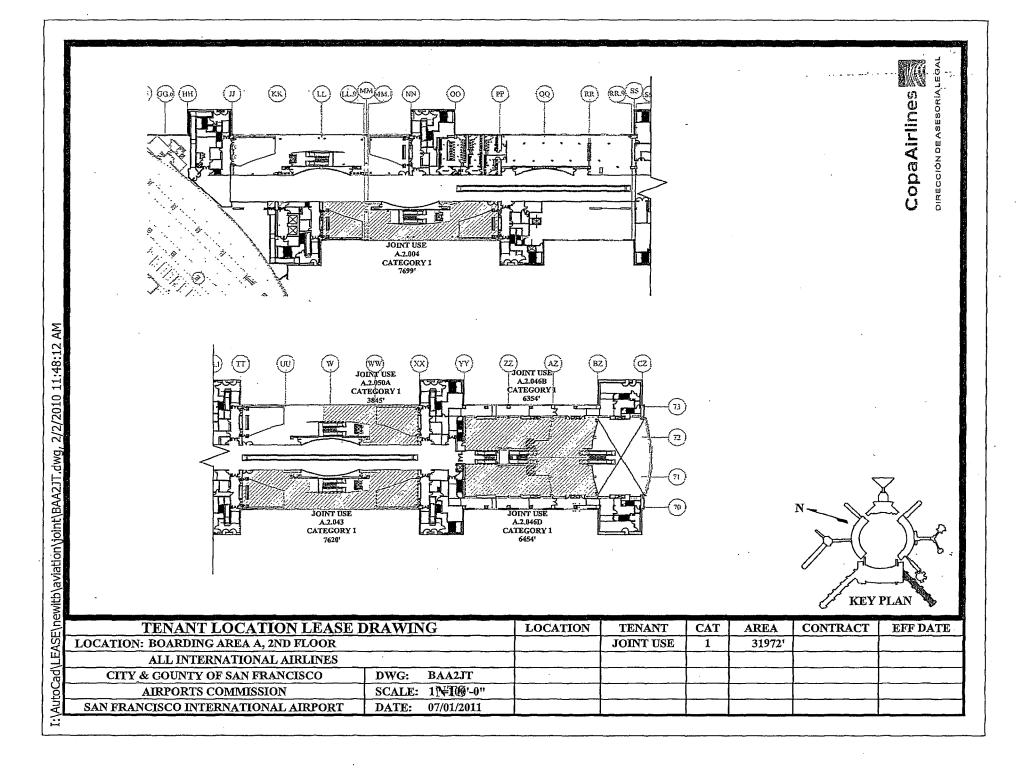

COMM

ATTACHMENT A

COMPAÑIA PANAMEÑA DE AVIACIÓN, S.A.

**Exclusive Use Space** 

(in square feet)

Joint Use Space - International Terminal

(in square feet)

265,400

CATEGORIES OF RENT

12,025

214,307

138,367

1,888 631,987

**TOTAL** 

Airport Commission
BOARD OF SUPERVISORS

Page 3

## JOINT USE SPACE (in square feet)

| T-1-4 TI CI            | Categories of Rent |         |        |         | TOTAL |         |
|------------------------|--------------------|---------|--------|---------|-------|---------|
| Joint Use Space        | I                  | II      | III    | IV      | V     | TOTAL   |
| International Terminal | 138,367            | 214,307 | 12,025 | 265,400 | 1,888 | 631,987 |
| Terminal 1             | -                  | 216     | _      | 791     |       | 1,007   |
| Terminal 2             | -                  | 13,006  | _      | 78,957  | -     | 91,963  |
| Terminal 3             | _,                 |         | _      | -       |       |         |