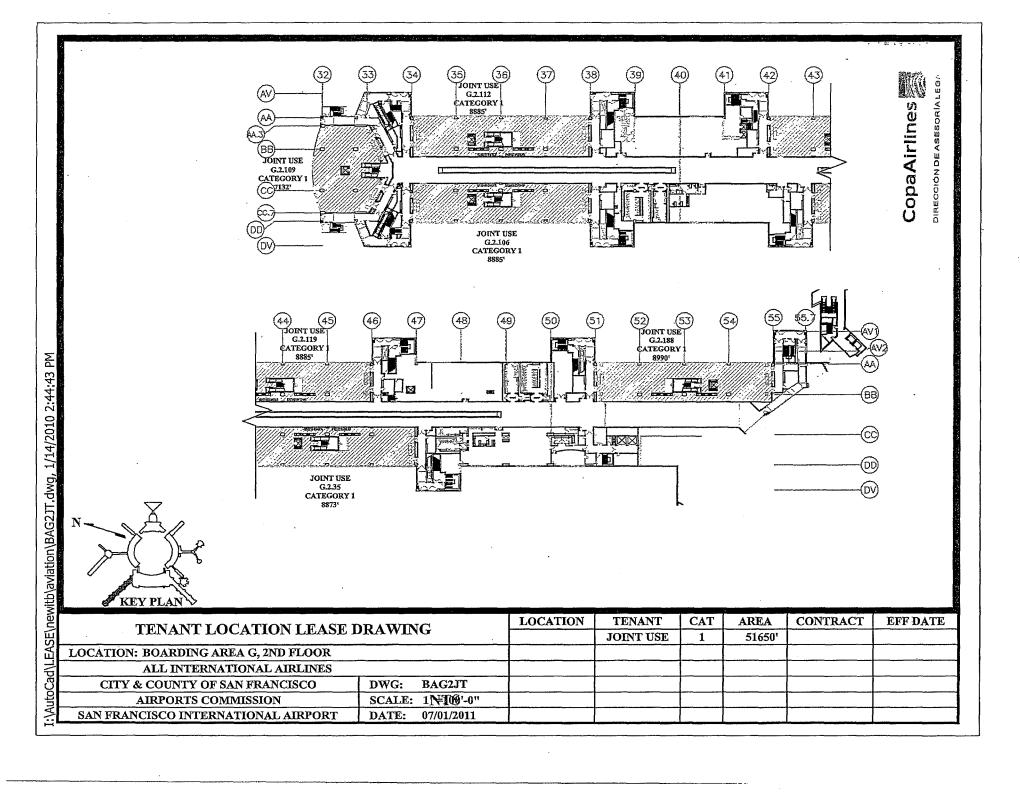

COMM

ATTACHMENT A

COMPAÑIA PANAMEÑA DE AVIACIÓN, S.A.

**Exclusive Use Space** 

(in square feet)

Joint Use Space - International Terminal

(in square feet)

265,400

CATEGORIES OF RENT

12,025

214,307

138,367

1,888 631,987

**TOTAL** 

Airport Commission
BOARD OF SUPERVISORS

Page 3

## JOINT USE SPACE (in square feet)

| T-1-4 TI CI            | Categories of Rent |         |        |         | TOTAL |         |
|------------------------|--------------------|---------|--------|---------|-------|---------|
| Joint Use Space        | I                  | II      | III    | IV      | V     | TOTAL   |
| International Terminal | 138,367            | 214,307 | 12,025 | 265,400 | 1,888 | 631,987 |
| Terminal 1             | -                  | 216     | _      | 791     |       | 1,007   |
| Terminal 2             | -                  | 13,006  | _      | 78,957  | -     | 91,963  |
| Terminal 3             | _,                 |         | _      | -       |       |         |