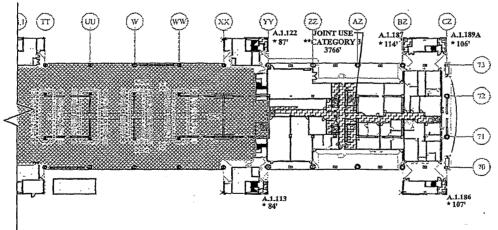

COMM

ATTACHMENT A

COMPAÑIA PANAMEÑA DE AVIACIÓN, S.A.

**Exclusive Use Space** 

(in square feet)

Joint Use Space - International Terminal

(in square feet)

265,400

CATEGORIES OF RENT

12,025

214,307

138,367

1,888 631,987

**TOTAL** 

Airport Commission
BOARD OF SUPERVISORS

Page 3

## JOINT USE SPACE (in square feet)

| T-1-4 TI CI            | Categories of Rent |         |        |         | TOTAL |         |
|------------------------|--------------------|---------|--------|---------|-------|---------|
| Joint Use Space        | I                  | II      | III    | IV      | V     | TOTAL   |
| International Terminal | 138,367            | 214,307 | 12,025 | 265,400 | 1,888 | 631,987 |
| Terminal 1             | -                  | 216     | _      | 791     |       | 1,007   |
| Terminal 2             | -                  | 13,006  | _      | 78,957  | -     | 91,963  |
| Terminal 3             | _,                 |         | _      | -       |       |         |