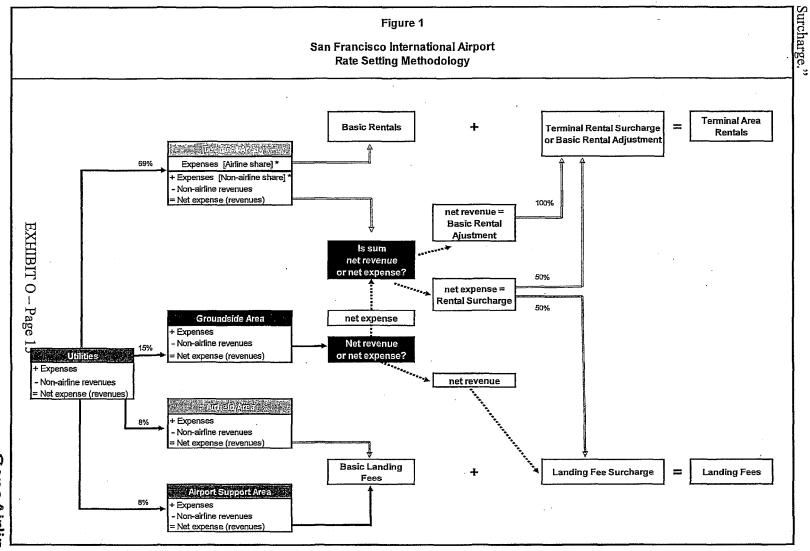

reporting revenues, expenses and debt service utilized by City will preserve the basic Cost Centers and shall be in accord with Exhibit O which is incorporated herein by this reference.

"Airport Revenue Bonds" means taxable and tax-exempt obligations authorized and issued, or to be issued, by City or for the benefit of Airport, including bonds, refunding bonds, notes, bond anticipation notes, commercial paper, lease or installment purchase agreements or certificates of participation therein, and other evidences of indebtedness, irrespective of priority of payment, the principal of, premium, if any, and interest on which are payable directly or indirectly from or secured in whole or substantial part by Revenues. Airport Revenue Bonds do not include Special Revenue Bonds.

"Cost Centers" means the functional areas of the Airport used to indicate the general geographic location of facilities and in accounting for revenues, expenses and debt service, consisting of the "Airfield Area," "Airport Support Area," "Terminal Area," "Groundside Area," "Utilities Area," and "West of Bayshore Area," as further described in the definition of each Cost Center and illustrated in Exhibit O.