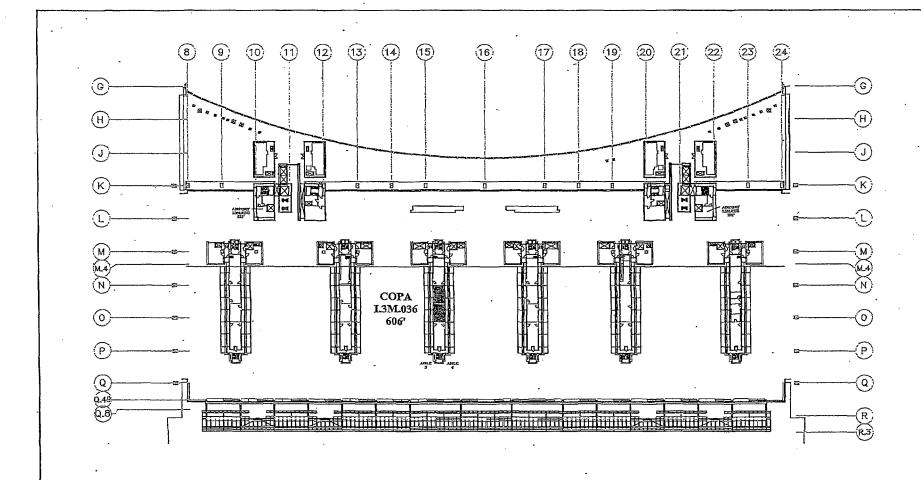

COMM

ATTACHMENT A

COMPAÑIA PANAMEÑA DE AVIACIÓN, S.A.

**Exclusive Use Space** 

(in square feet)

Joint Use Space - International Terminal

(in square feet)

265,400

CATEGORIES OF RENT

12,025

214,307

138,367

1,888 631,987

**TOTAL** 

Airport Commission
BOARD OF SUPERVISORS

Page 3

In addition to Joint Use Fees, as summarized on Attachment B, COPA will pay terminal rent for approximately 606 square feet of Category II Exclusive Use Space in the International Terminal. COPA will also pay landing fees, which fees will be waived for the first two years of operations pursuant to the Airport's Air Carrier Incentive Program, as Panama City is a new non-stop international destination at the Airport and, therefore, qualifies COPA for such incentive.

. . . .

| City's Notice Address: (§§ 101, 1904) | San Francisco International Airport Administrative Offices P.O. Box 8097 San Francisco, CA 94128 Attention: Airport Director  Phone: (650) 821-5000 Fax: (650) 821-5005 |  |  |
|---------------------------------------|-------------------------------------------------------------------------------------------------------------------------------------------------------------------------|--|--|
|                                       |                                                                                                                                                                         |  |  |
| Demised Premises:<br>(§ 201)          |                                                                                                                                                                         |  |  |
| Exclusive Use Space:                  | Approximately 606 square feet of Exclusive Use Space in International Terminal, including:                                                                              |  |  |
|                                       | Category I: -0- square feet Category II: 606 square feet Category III: -0- square feet Category IV: -0- square feet Category V: -0- square feet                         |  |  |
|                                       | All as more particularly described in Exhibit C hereto.                                                                                                                 |  |  |
| Joint Use Space:                      | Approximately 631,987 square feet of Joint Use Space in the International Terminal, including:                                                                          |  |  |
|                                       | Category I: 138,367 square feet Category II: 214,307 square feet Category III: 12,025 square feet Category IV: 265,400 square feet Category V: 1,888 square feet        |  |  |
|                                       | All as more particularly described in Exhibit D hereto.                                                                                                                 |  |  |
| Preferential Use Space:               | Initially as described in Exhibit D hereto, as reallocated annually in accordance with Article 3.                                                                       |  |  |
| Term:                                 | Approximately five (5) years and nine (9) months, commencing on the Effective Date and continuing through the Expiration Date.                                          |  |  |
| Effective Date:                       |                                                                                                                                                                         |  |  |
| Expiration Date: (§ 211)              | June 30, 2021, unless terminated earlier as provided herein.                                                                                                            |  |  |