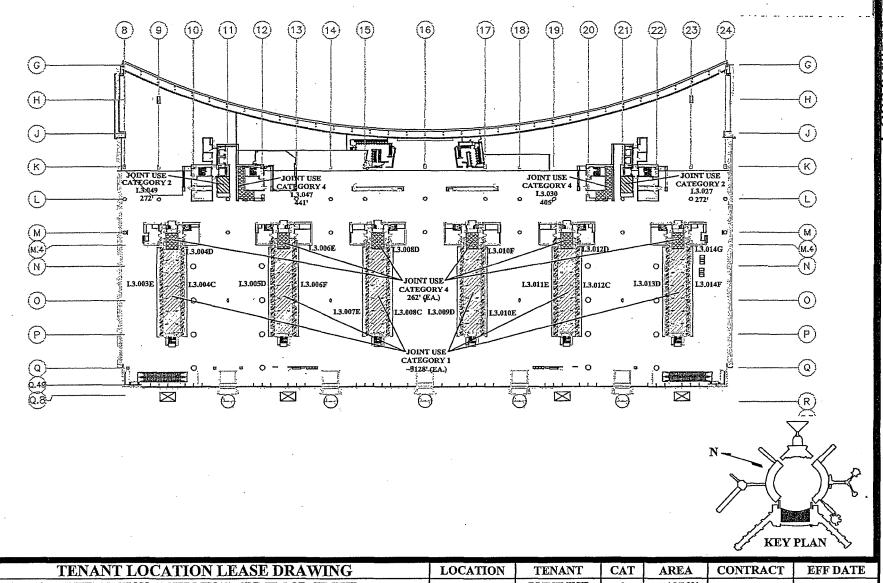

COMM

ATTACHMENT A

COMPAÑIA PANAMEÑA DE AVIACIÓN, S.A.

**Exclusive Use Space** 

(in square feet)

Joint Use Space - International Terminal

(in square feet)

265,400

CATEGORIES OF RENT

12,025

214,307

138,367

1,888 631,987

**TOTAL** 

Airport Commission
BOARD OF SUPERVISORS

Page 3

## JOINT USE SPACE (in square feet)

| T-1-4 TI CI            | Categories of Rent |         |        |         | TOTAL |         |
|------------------------|--------------------|---------|--------|---------|-------|---------|
| Joint Use Space        | I                  | II      | III    | IV      | V     | TOTAL   |
| International Terminal | 138,367            | 214,307 | 12,025 | 265,400 | 1,888 | 631,987 |
| Terminal 1             | -                  | 216     | _      | 791     |       | 1,007   |
| Terminal 2             | -                  | 13,006  | _      | 78,957  | -     | 91,963  |
| Terminal 3             | _,                 |         | _      | -       |       |         |