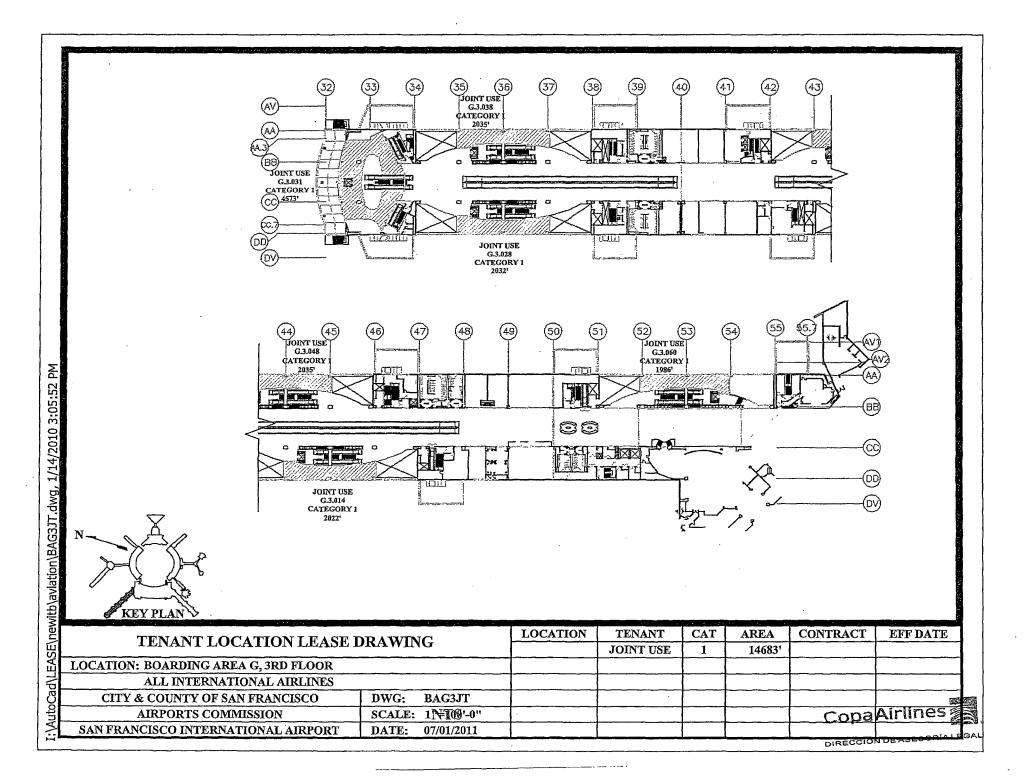

COMM

ATTACHMENT A

COMPAÑIA PANAMEÑA DE AVIACIÓN, S.A.

**Exclusive Use Space** 

(in square feet)

Joint Use Space - International Terminal

(in square feet)

265,400

CATEGORIES OF RENT

12,025

214,307

138,367

1,888 631,987

**TOTAL** 

Airport Commission
BOARD OF SUPERVISORS

Page 3

## JOINT USE SPACE (in square feet)

| T-1-4 TI CI            | Categories of Rent |         |        |         | TOTAL |         |
|------------------------|--------------------|---------|--------|---------|-------|---------|
| Joint Use Space        | I                  | II      | III    | IV      | V     | TOTAL   |
| International Terminal | 138,367            | 214,307 | 12,025 | 265,400 | 1,888 | 631,987 |
| Terminal 1             | -                  | 216     | _      | 791     |       | 1,007   |
| Terminal 2             | -                  | 13,006  | _      | 78,957  | -     | 91,963  |
| Terminal 3             | _,                 |         | _      | -       |       |         |