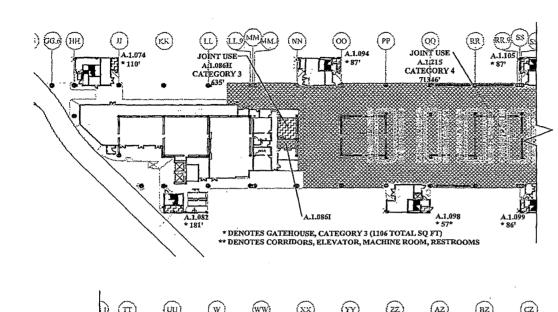

COMM

ATTACHMENT A

COMPAÑIA PANAMEÑA DE AVIACIÓN, S.A.

**Exclusive Use Space** 

(in square feet)

Joint Use Space - International Terminal

(in square feet)

265,400

CATEGORIES OF RENT

12,025

214,307

138,367

1,888 631,987

**TOTAL** 

Airport Commission
BOARD OF SUPERVISORS

Page 3

## JOINT USE SPACE (in square feet)

| T-1-4 TI CI            | Categories of Rent |         |        |         | TOTAL |         |
|------------------------|--------------------|---------|--------|---------|-------|---------|
| Joint Use Space        | I                  | II      | III    | IV      | V     | TOTAL   |
| International Terminal | 138,367            | 214,307 | 12,025 | 265,400 | 1,888 | 631,987 |
| Terminal 1             | -                  | 216     | _      | 791     |       | 1,007   |
| Terminal 2             | -                  | 13,006  | _      | 78,957  | -     | 91,963  |
| Terminal 3             | _,                 |         | _      | -       |       |         |