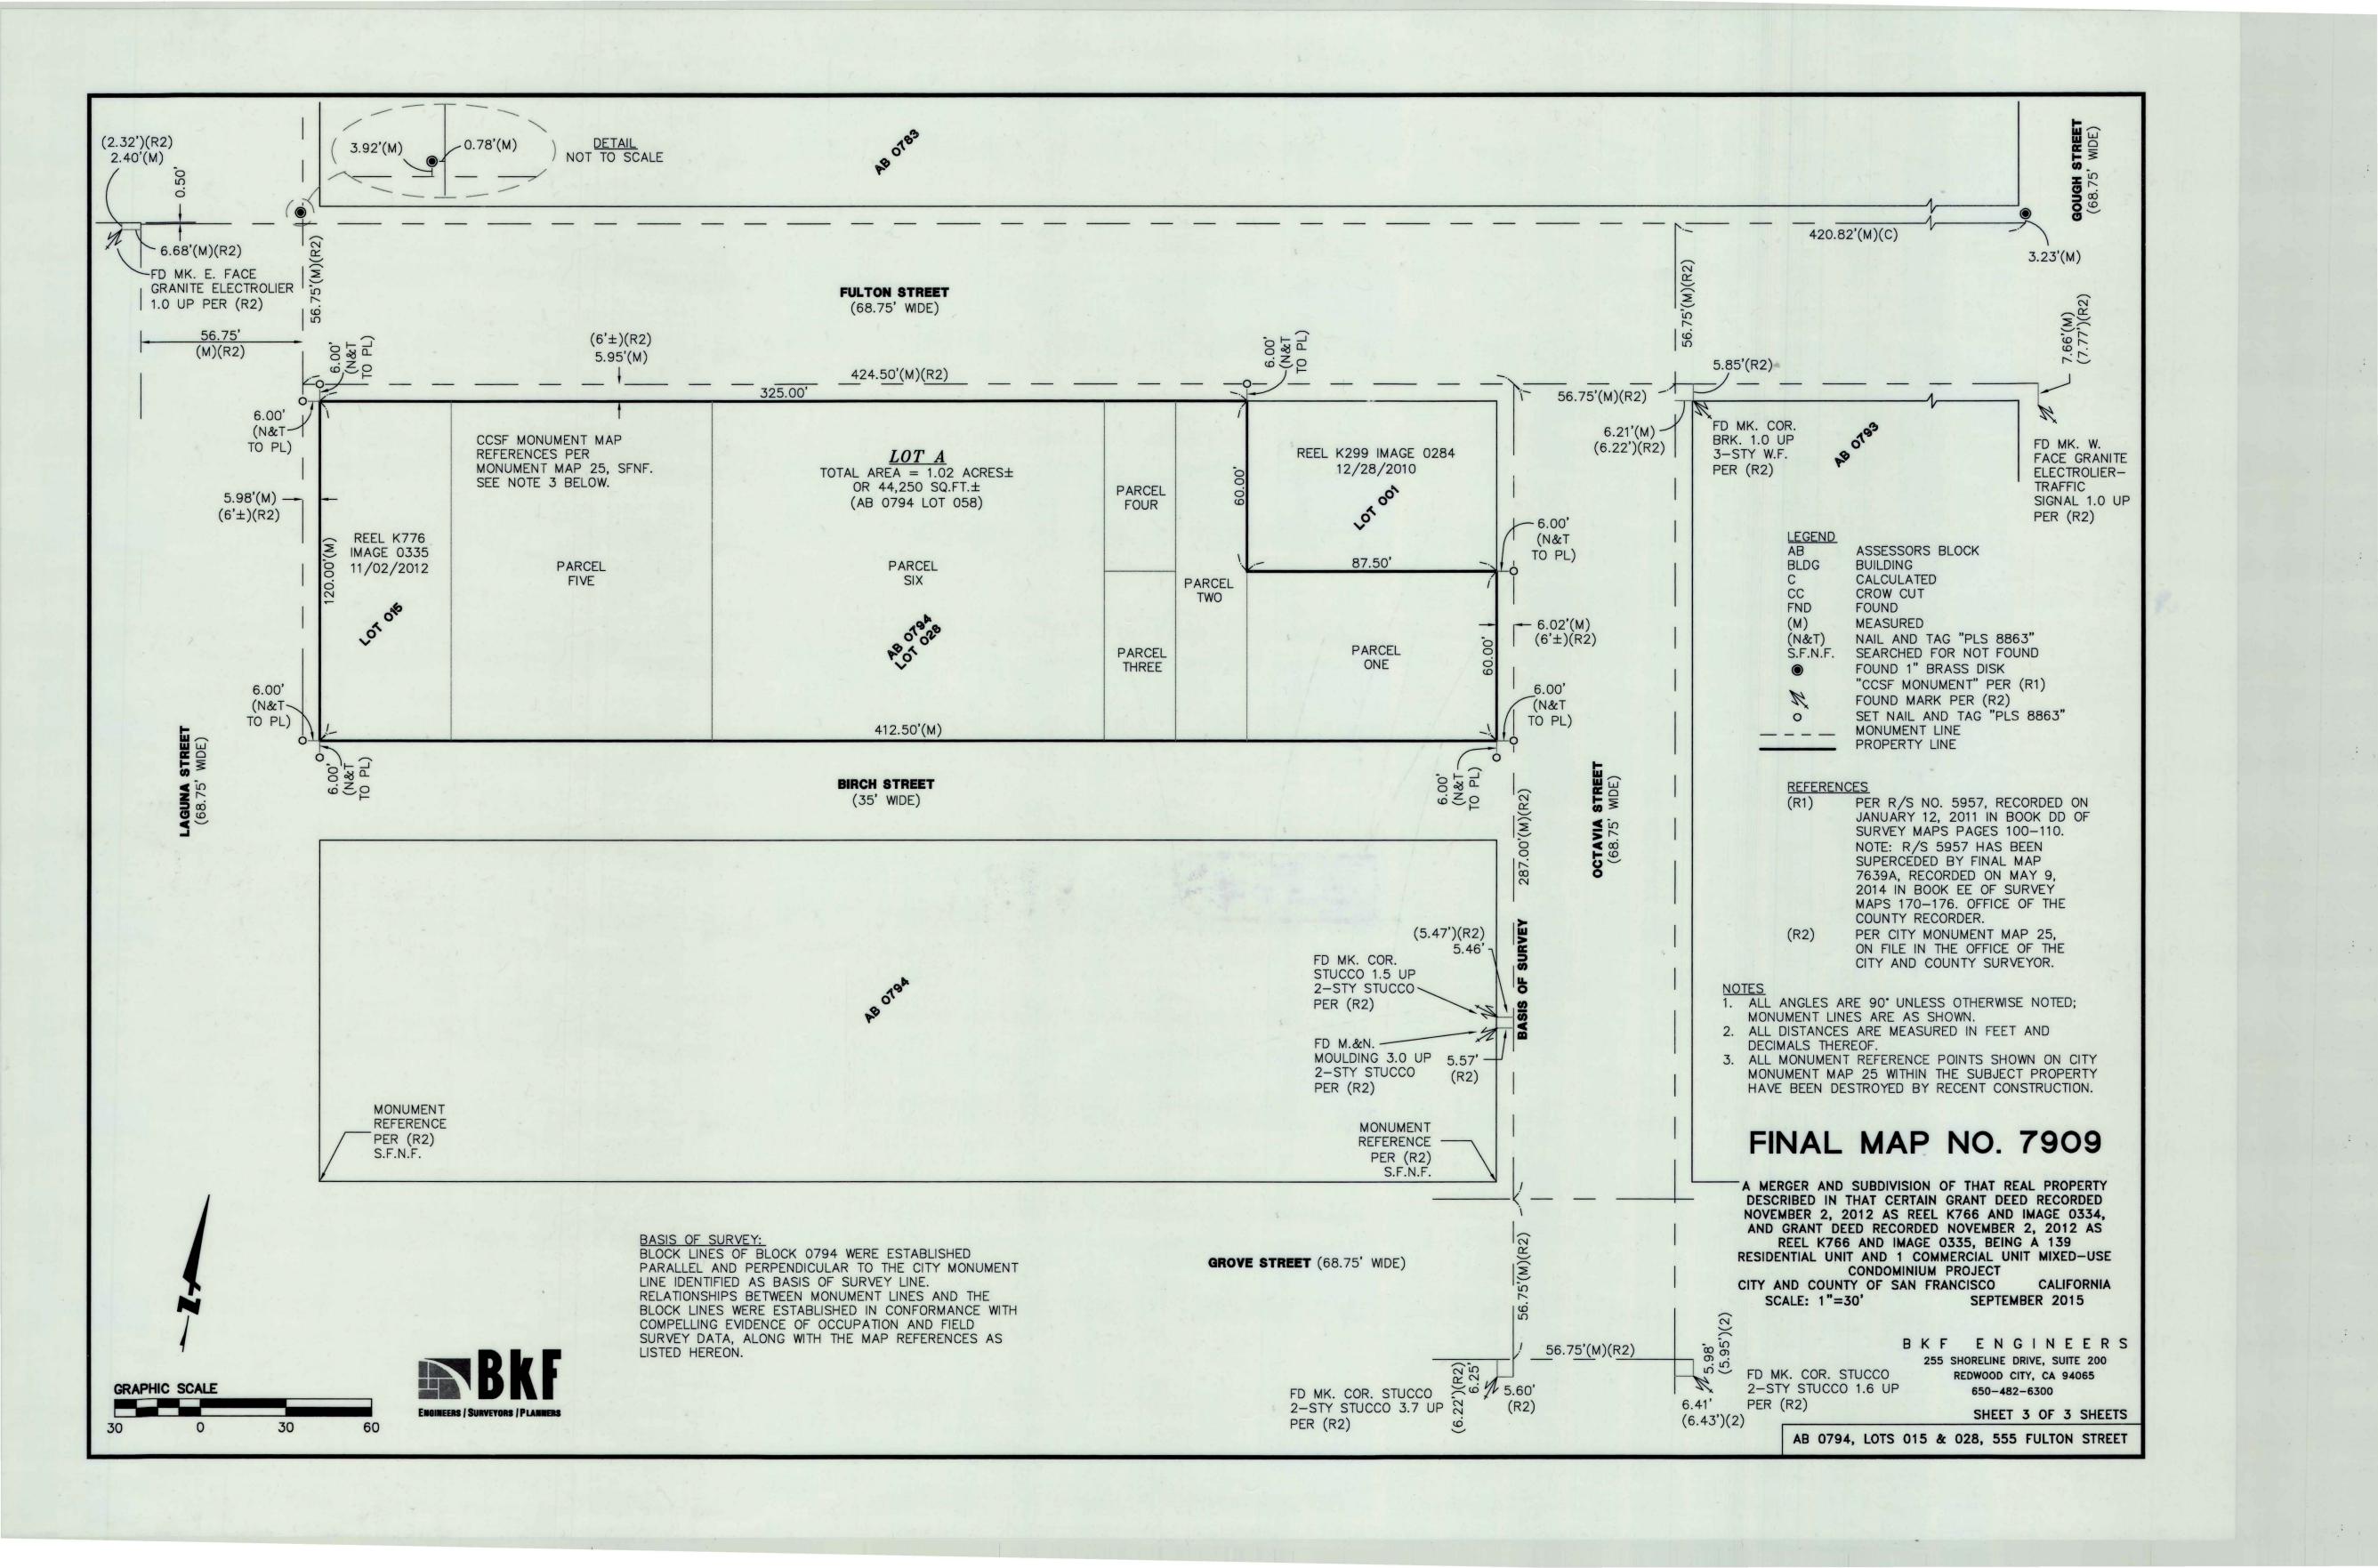

FINAL MAP NO. 7909

A MERGER AND SUBDIVISION OF THAT REAL PROPERTY DESCRIBED IN THAT CERTAIN GRANT DEED RECORDED NOVEMBER 2, 2012 AS REEL K766 AND IMAGE 0334, AND GRANT DEED RECORDED NOVEMBER 2, 2012 AS REEL K766 AND IMAGE 0335, BEING A 139 RESIDENTIAL UNIT AND 1 COMMERCIAL UNIT MIXED-USE CONDOMINIUM PROJECT CITY AND COUNTY OF SAN FRANCISCO CALIFORNIA SEPTEMBER 2015

BKF ENGINEERS 255 SHORELINE DRIVE, SUITE 200 REDWOOD CITY, CA 94065 650-482-6300

AB 0794, LOTS 015 & 028, 555 FULTON STREET

SHEET 1 OF 3 SHEETS

#### GENERAL NOTES

a) THIS MAP IS THE SURVEY MAP PORTION OF A CONDOMINIUM PLAN AS DESCRIBED IN CALIFORNIA CIVIL CODE SECTIONS 4120 AND 4285. THIS CONDOMINIUM PROJECT IS LIMITED TO 139 MAXIMUM NUMBER OF DWELLING UNITS AND 1 COMMERCIAL UNIT.

#### SPECIAL NOTES

- 1. THE MONUMENTS SHOWN HEREON SHALL BE SET WITHIN TWO YEARS OF THE RECORDATION OF THIS MAP AND SHALL BE SET IN ACCORDANCE WITH CITY STANDARDS.
- 2. THIS PROPERTY IS SUBJECT TO THE TERMS AND CONDITIONS OF THE FOLLOWING DOCUMENTS:

NOTICE OF SPECIAL RESTRICTIONS UNDER THE PLANNING CODE, RECORDED NOVEMBER 5, 2013, AS DOCUMENT NO. 2013-J780051-00, REEL L018 IMAGE 0436.

NOTICE OF SPECIAL RESTRICTIONS UNDER THE PLANNING CODE, RECORDED NOVEMBER 13, 1990, AS DOCUMENT NO. E-817315, BOOK/REEL F251, PAGE/IMAGE 0468.

NOTICE OF SPECIAL RESTRICTIONS UNDER THE PLANNING CODE RECORDED AUG. 31, 2015 AS DOCUMENT NO. 2015 K126436

# ASSESSOR'S PARCEL NUMBERS FOR PROPOSED CONDOMINIUM UNITS

| CONDOMINIUM UNIT NUMBER    | PROPOSED ASSESSOR'S PARCEL NUMBER |
|----------------------------|-----------------------------------|
| 101-104, C140 (COMMERCIAL) | 059-062, 063                      |
| 201-235                    | 064-098                           |
| 301-335                    | 099–133                           |
| 401-435                    | 134–168                           |
| 501-530                    | 169–198                           |