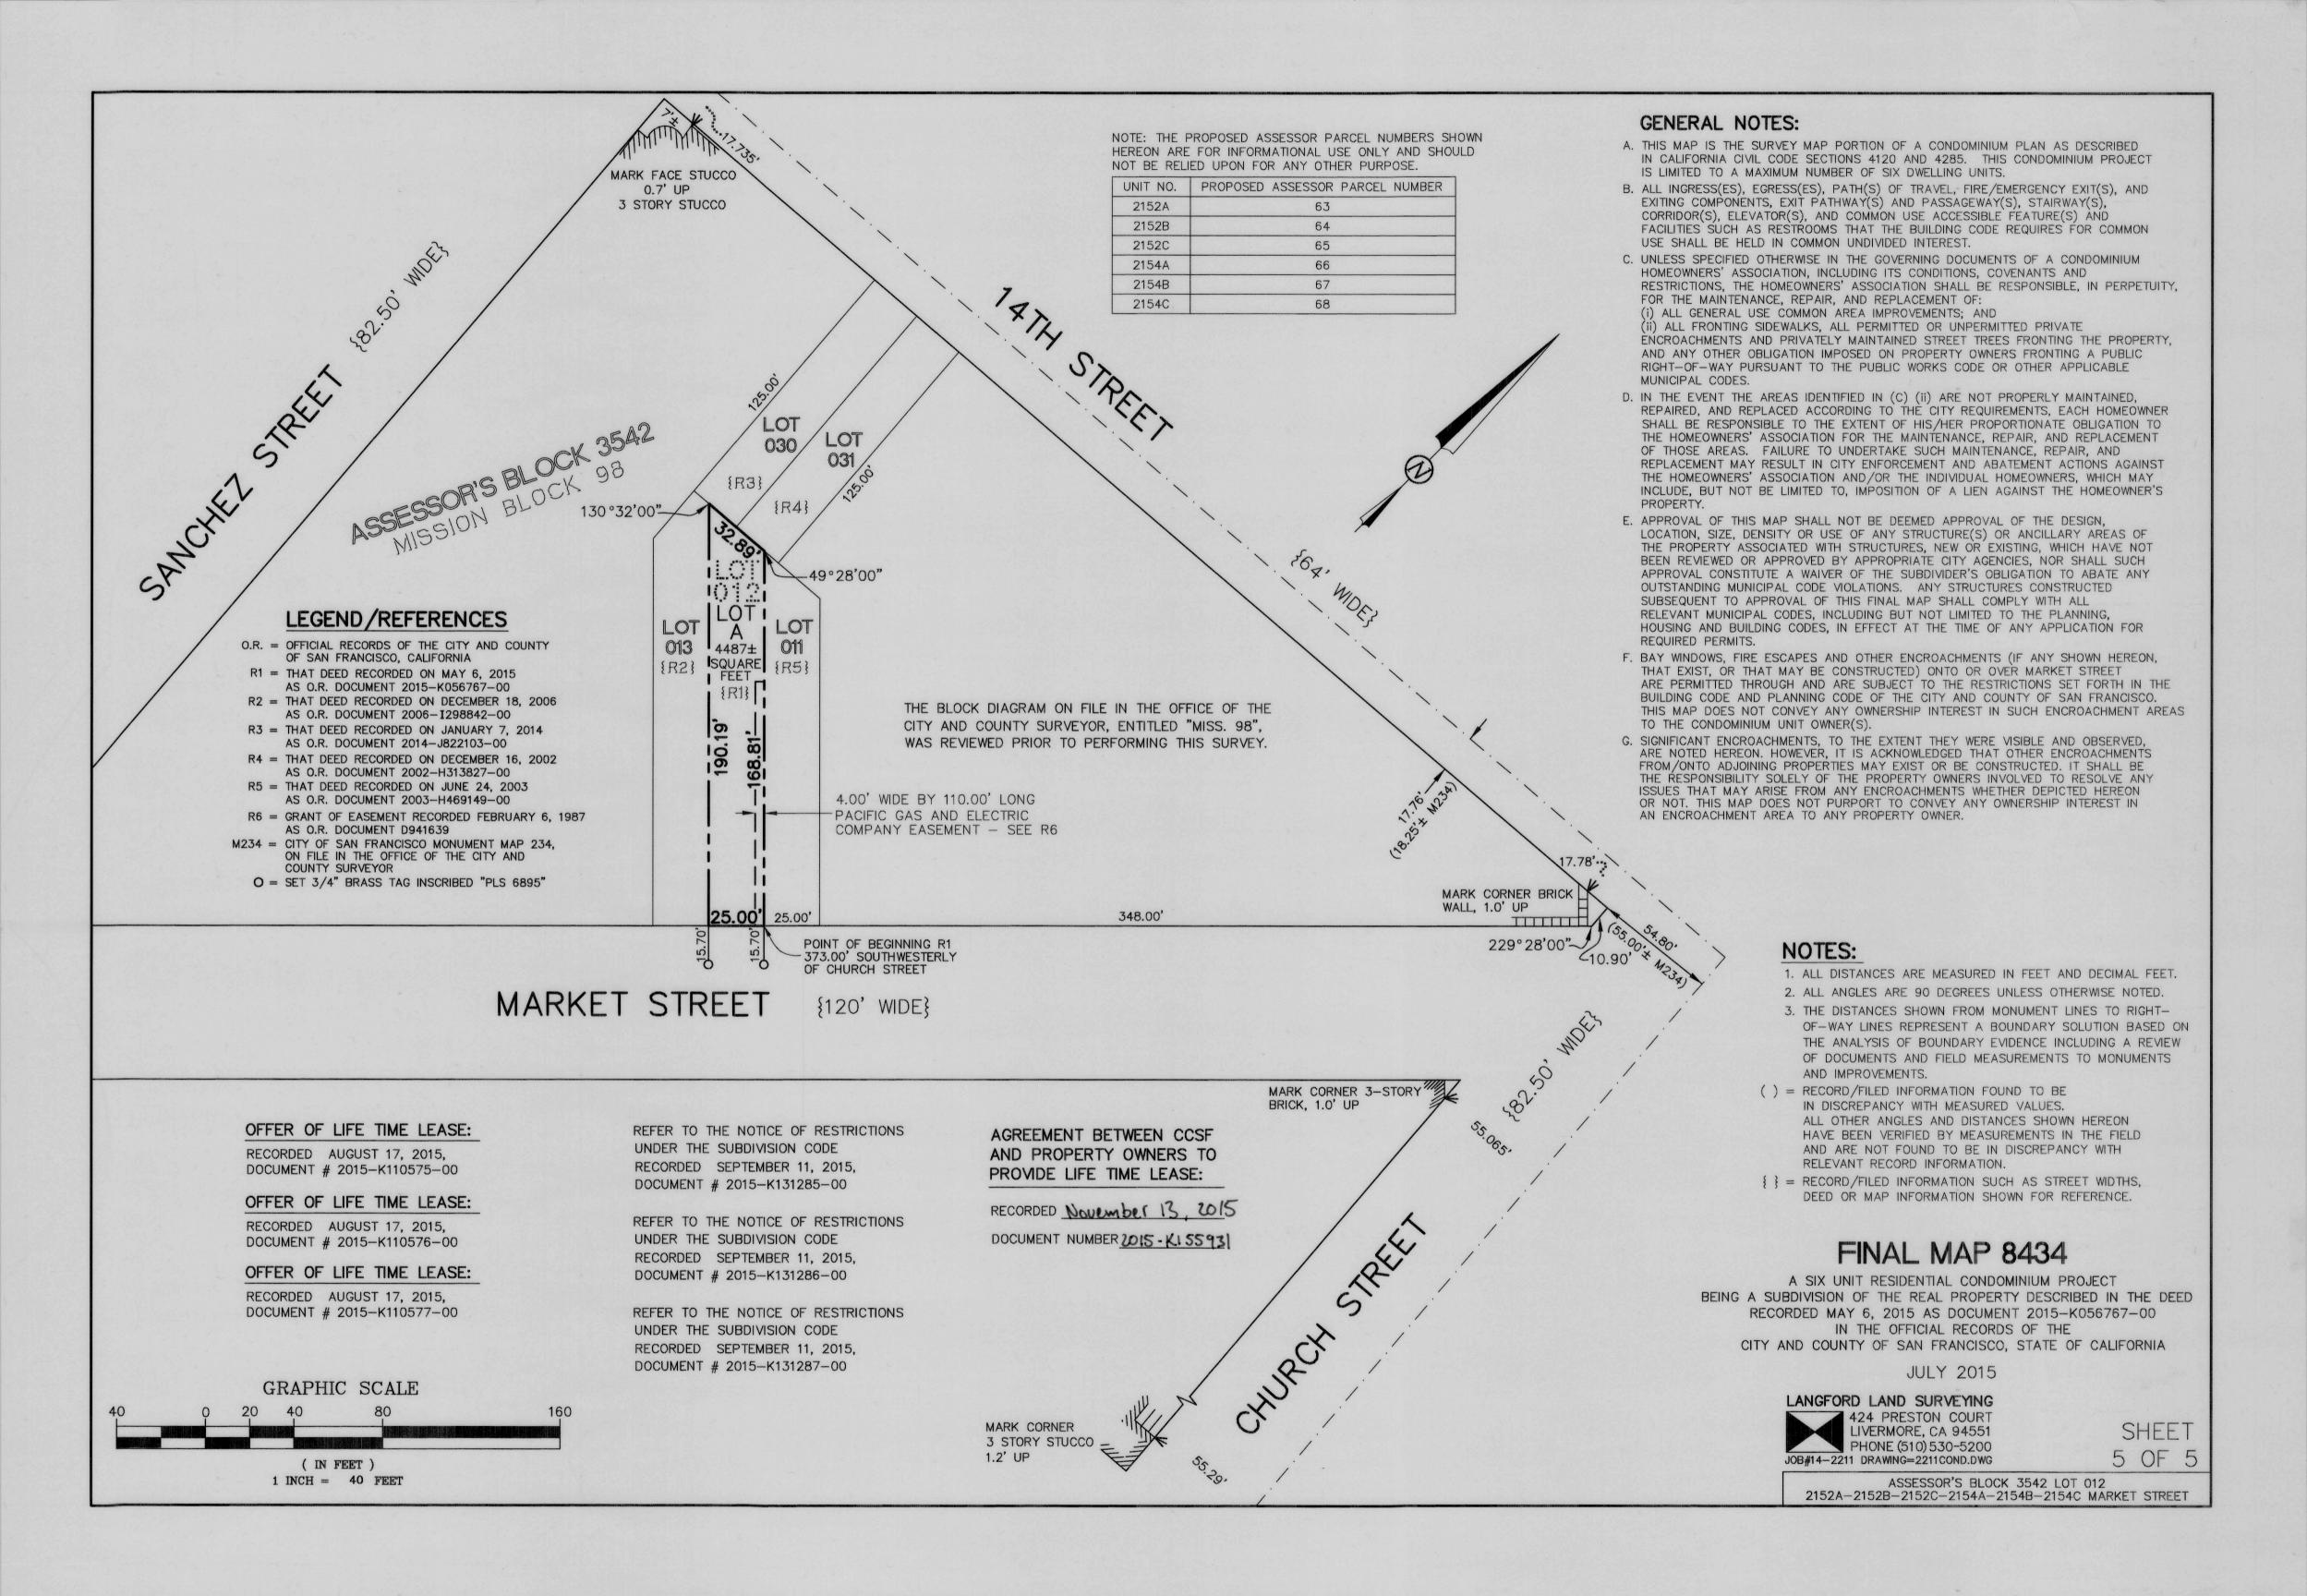

# FINAL MAP 8434

A SIX UNIT RESIDENTIAL CONDOMINIUM PROJECT
BEING A SUBDIVISION OF THE REAL PROPERTY DESCRIBED IN THE DEED
RECORDED MAY 6, 2015 AS DOCUMENT 2015—K056767—00
IN THE OFFICIAL RECORDS OF THE
CITY AND COUNTY OF SAN FRANCISCO, STATE OF CALIFORNIA

JULY 2015

LANGFORD LAND SURVEYING

424 PRESTON COURT
LIVERMORE, CA 94551
PHONE (510) 530-5200

JOB#14-2211 DRAWING=2211COND.DWG

SHEET 1 OF 5

A NOTARY PUBLIC OR OTHER OFFICER COMPLETING THIS CERTIFICATE VERIFIES ONLY THE IDENTITY OF THE INDIVIDUAL WHO SIGNED THE DOCUMENT TO WHICH THIS CERTIFICATE IS ATTACHED, AND NOT THE TRUTHFULNESS, ACCURACY OR VALIDITY OF THAT DOCUMENT.