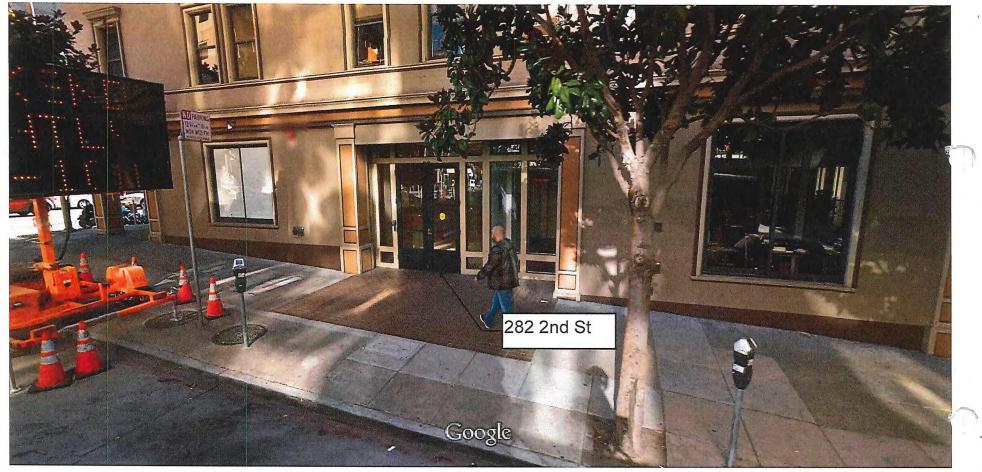

P.C.N. Investigation Regarding:

Soma Wines and Spirits Inc.

DBA: Soma wines and Spirits

282 2nd Street Christina West (213)417-2322

Christina West on behalf of Mr. Oussama Mannaa of Soma Wines and Spirits, Inc. has filed an application with the California Department of Alcoholic Beverage Control seeking a -Type 21 (Off-Sale General) License for 282 2nd Street (located between Folsom and Howard Streets).

## Google 282 2nd St

Image capture: Feb 2015 © 2015 Google

San Francisco, California Street View - Feb 2015 Department of Alcoholic Beverage Control