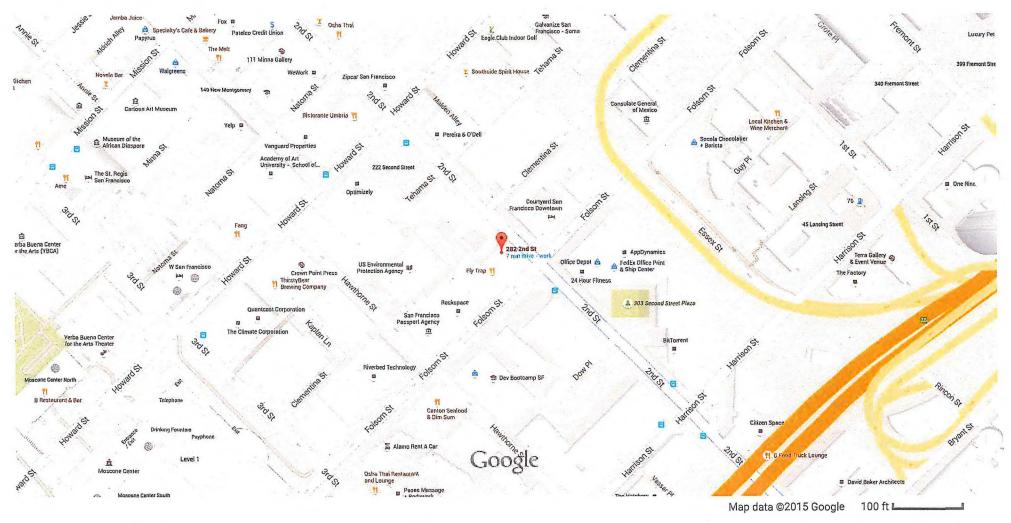

P.C.N. Investigation Regarding:

Soma Wines and Spirits Inc.

DBA: Soma wines and Spirits

282 2nd Street Christina West (213)417-2322

Christina West on behalf of Mr. Oussama Mannaa of Soma Wines and Spirits, Inc. has filed an application with the California Department of Alcoholic Beverage Control seeking a -Type 21 (Off-Sale General) License for 282 2nd Street (located between Folsom and Howard Streets).

#### San Francisco Plot Information:

This premise is located in Plot 237

A High Crime area is defined as 98 or more police reports in a plot for the year of 2014.

This plot had **184** police reports for **2014**, which is **86** over the **Citywide "High Crime"** average.

#### **State Census Tract Information:**

This premise is located in Census Tract 0615.00

Population for this tract is: 11,502

On-sale license authorized by census tract: 40 Active on-sale licenses: 143 with 1 pending

Off-sale licenses authorized by census tract: 11 Active off-sale licenses: 24 with 1 pending