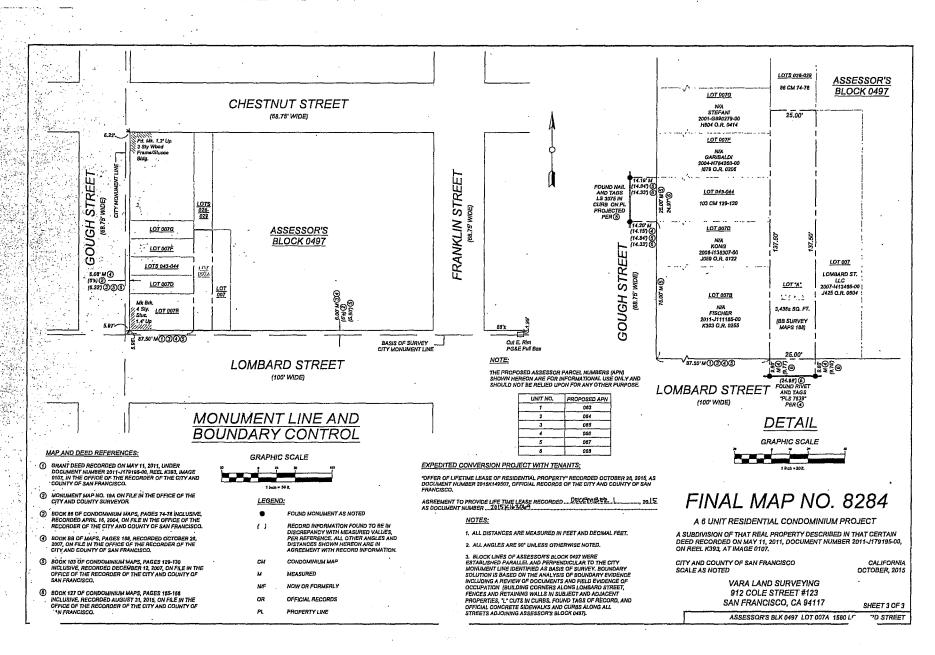

Date January 8, 2016

Date

Completed by: Alisa Somera
Completed by:

[Final Map 8284 - 1580 Lombard Street]

Motion approving Final Map 8284, a six residential unit Condominium Project, located at 1580 Lombard Street, being a subdivision of Assessor's Block No. 0497, Lot No. 007A; and adopting findings pursuant to the General Plan, and the eight priority policies of Planning Code, Section 101.1.

MOVED, That the certain map entitled "FINAL MAP 8284", a six residential unit Condominium Project, located at 1580 Lombard Street, being a subdivision of Assessor's Block No. 0497, Lot No. 007A, comprising 3 sheets, approved December 4, 2015, by Department of Public Works Order No. 184328 is hereby approved and said map is adopted as an Official Final Map 8284; and, be it

#### CITY AND COUNTY OF SAN FRANCISCO DEPARTMENT OF PUBLIC WORKS

APPROVING FINAL MAP 8284, 1580 LOMBARD STREET, A 6 UNIT CONDOMINIUM PROJECT, BEING A SUBDIVISION OF LOT 007A IN ASSESSORS BLOCK NO. 0497.

## BEING ASSESSOR'S BLOCK: 0497, LOT: 007A;

## **COMMONLY KNOWN AS: 1580 LOMBARD STREET;**

hereby give notice that there are special restrictions on the use of said property under Part II, Chapter II of the San Francisco Municipal Code (Planning Code).

#### **EXHIBIT A**

The land referred to is situated in the County of San Francisco, City of San Francisco, State of California, and is described as follows:

Commencing at a point on the Northerly line of Lombard Street, distant thereon 87 feet 6 inches Easterly from the Easterly line of Gough Street; running thence Easterly and along said line of Lombard Street 25 feet; thence at a right angle Northerly 137 feet 6 inches; thence at a right angle Westerly 25 feet; thence at a right angle Southerly 137 feet 6 inches to the point of commencement.

Being a portion of Western Addition Block No. 113.

Assessor's Lot 007A; Block 0497

nonconforming use, and any structure occupied by such a use shall not be enlarged, intensified, extended or moved to another location, unless the result will be the elimination of the non-conforming use with exceptions outlined under Section 181(b) of the Code.