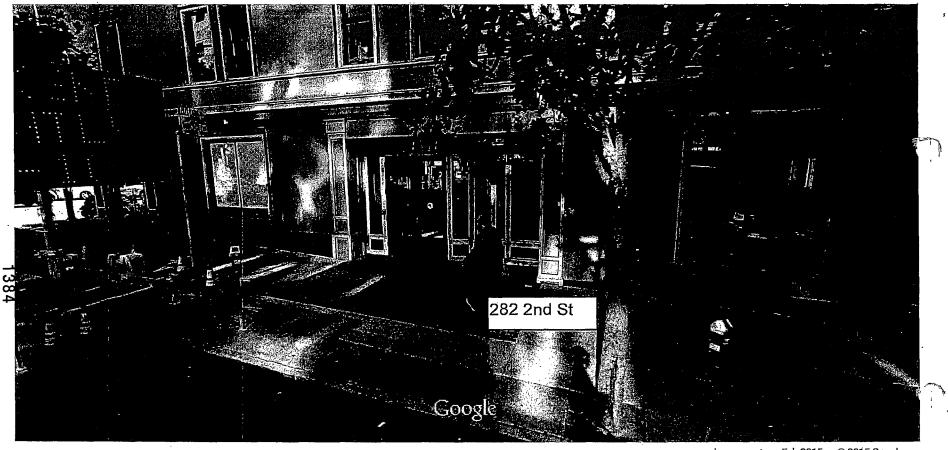

P.C.N. Investigation Regarding:

Soma Wines and Spirits Inc.

DBA: Soma wines and Spirits

282 2nd Street Christina West (213)417-2322

Christina West on behalf of Mr. Oussama Mannaa of Soma Wines and Spirits, Inc. has filed an application with the California Department of Alcoholic Beverage Control seeking a -Type 21 (Off-Sale General) License for 282 2nd Street (located between Folsom and Howard Streets).

# Google 282 2nd St

San Francisco, California Street View - Feb 2015

Image capture: Feb 2015 @ 2015 Google