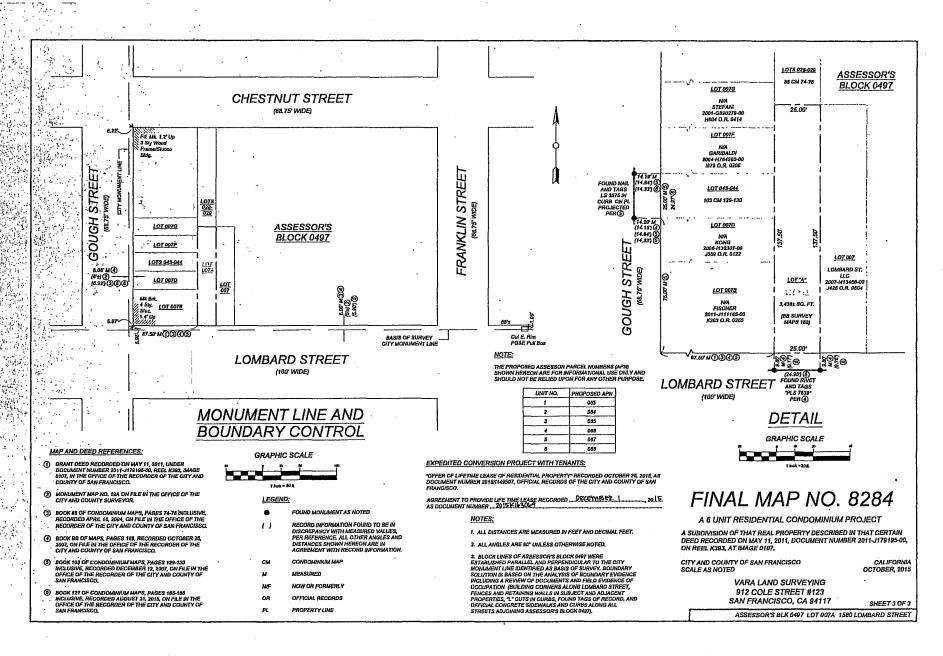

MOVED, That the certain map entitled "FINAL MAP 8284", a six residential unit Condominium Project, located at 1580 Lombard Street, being a subdivision of Assessor's Block No. 0497, Lot No. 007A, comprising 3 sheets, approved December 4, 2015, by Department of Public Works Order No. 184328 is hereby approved and said map is adopted as an Official Final Map 8284; and, be it

#### CITY AND COUNTY OF SAN FRANCISCO DEPARTMENT OF PUBLIC WORKS

APPROVING FINAL MAP 8284, 1580 LOMBARD STREET, A 6 UNIT CONDOMINIUM PROJECT, BEING A SUBDIVISION OF LOT 007A IN ASSESSORS BLOCK NO. 0497.

# BEING ASSESSOR'S BLOCK: 0497, LOT: 007A;

# COMMONLY KNOWN AS: 1580 LOMBARD STREET;

hereby give notice that there are special restrictions on the use of said property under Part II, Chapter II of the San Francisco Municipal Code (Planning Code).

## **EXHIBIT A**

The land referred to is situated in the County of San Francisco, City of San Francisco, State of California, and is described as follows:

Commencing at a point on the Northerly line of Lombard Street, distant thereon 87 feet 6 inches Easterly from the Easterly line of Gough Street; running thence Easterly and along said line of Lombard Street 25 feet; thence at a right angle Northerly 137 feet 6 inches; thence at a right angle Westerly 25 feet; thence at a right angle Southerly 137 feet 6 inches to the point of commencement.

Being a portion of Western Addition Block No. 113.

Assessor's Lot 007A; Block 0497

nonconforming use, and any structure occupied by such a use shall not be enlarged, intensified, extended or moved to another location, unless the result will be the elimination of the non-conforming use with exceptions outlined under Section 181(b) of the Code.