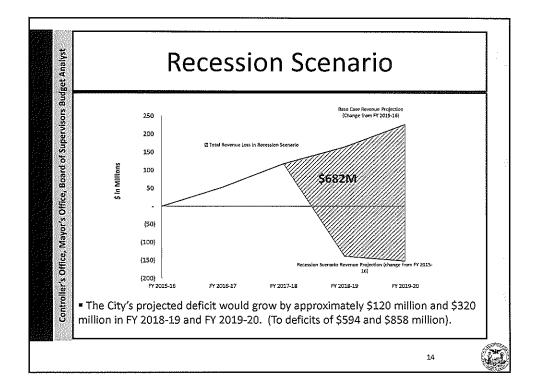

| Budget Analyst          | Budget Instr                                | ructions                 |                    |
|-------------------------|---------------------------------------------|--------------------------|--------------------|
| Board of Supervisors    | PROJECTED BUDGET SHORTFALL<br>Total Sources | <b>FY16-17</b><br>75.6   | FY17-18<br>152.5   |
| Office, Mayor's Office, | Total Uses<br>Incremental Shortfall         | (175.4)<br><b>(99.8)</b> | (292.9)<br>(140.4) |
| Mayor                   | Cumulative Shortfall                        | (99.8)                   | (240.2)            |
| Controller's Office,    |                                             |                          |                    |
| Contr                   |                                             |                          |                    |
|                         |                                             |                          | 15                 |