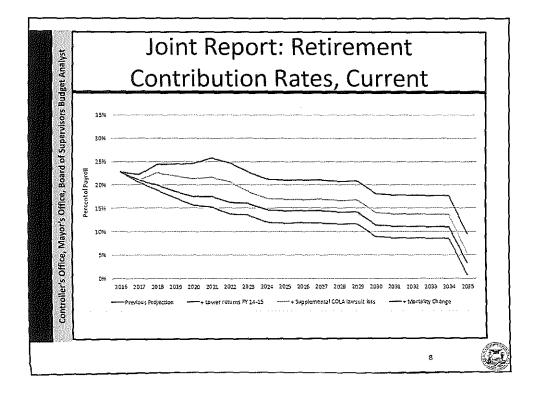

| 48.9       | (98.4)                      | (136,4     |



## 2/2/2016





4

| Asides                                                                                                                                                                                                                                        | and E             | Basel               | ines             |                         |
|-----------------------------------------------------------------------------------------------------------------------------------------------------------------------------------------------------------------------------------------------|-------------------|---------------------|------------------|-------------------------|
|