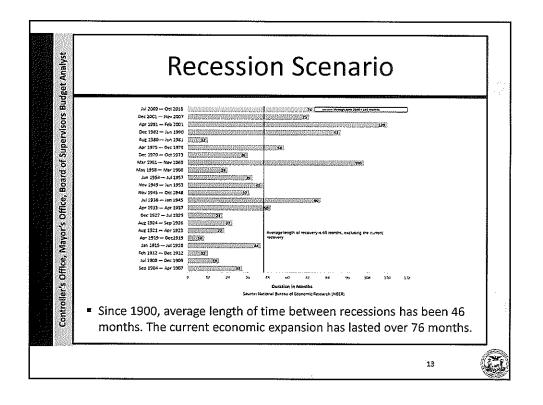

| (35.8)        | (21.8)         | (5.8    |
| ່ ຣເ     | ibtotal - Uses:                                                          | (175.4)          | (292.9)       | (276.2)        | (228.4  |
|          | Baselines & Reserves reflect increa                                      | sed revenues     | ÷             |                |         |
| •        | Salary & Benefits assume negotiate<br>pension cost increases             | ed labor agreen  | nents and CP  | l-U in out yea | ars;    |
| •        | Citywide Operating Costs assume n<br>capital and equipment               | ninimum wage     | increase; inv | estments in l  | IT,     |
|          | Departmental Costs include costs n<br>and Public Health capital projects | elated to electi | ons; public s | afety hiring p | lans;   |







| Budget Analyst          | Budget Instr                                | ructions                 |                    |
|-------------------------|---------------------------------------------|--------------------------|--------------------|
| Board of Supervisors    | PROJECTED BUDGET SHORTFALL<br>Total Sources | <b>FY16-17</b><br>75.6   | FY17-18<br>152.5   |
| Office, Mayor's Office, | Total Uses<br>Incremental Shortfall         | (175.4)<br><b>(99.8)</b> | (292.9)<br>(140.4) |
| Mayor                   | Cumulative Shortfall                        | (99.8)                   | (240.2)            |
| Controller's Office,    |                                             |                          |                    |
| Contr                   |