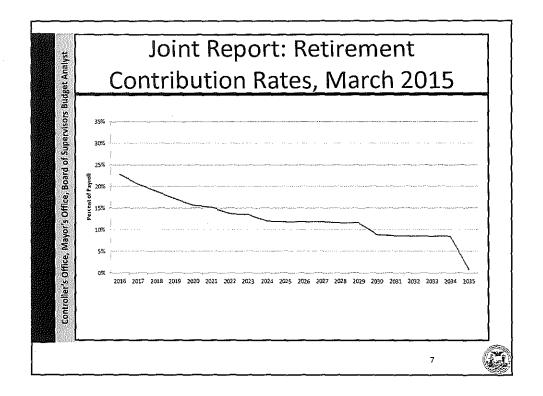

| 48.9       | (98.4)                      | (136,4     |



## 2/2/2016





4

| Asides                                                                                                                                                                                                                                        | and E             | Basel               | ines             |                         |
|-----------------------------------------------------------------------------------------------------------------------------------------------------------------------------------------------------------------------------------------------|-------------------|---------------------|------------------|-------------------------|
|